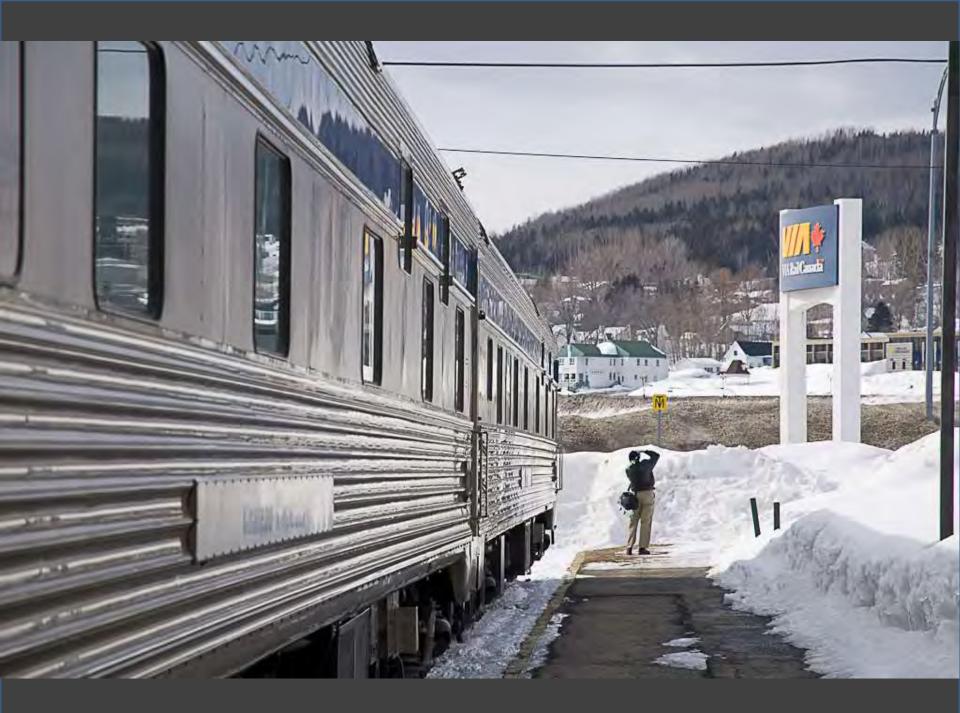

# Photos Near Home

Take a Ride Across Quebec

### OVERNIGHT COMFORT BETWEEN MONTREAL AND THE GASPE PENINSULA

### THE GASPÉ PENINSULA, UP CLOSE AND PERSONABLE!

The Gladeset\*s, so sumed to otherate the scenery along the Bale des Chaleurs, will become a cony home-away-frum-home whether you rravel economy chas or sheeping class. Which there departuies per week all year round, and a convenient stop in Chamy for traveliers to the Quirber City area, this overnight promety between Montrial and Gauget = a travel adventure with