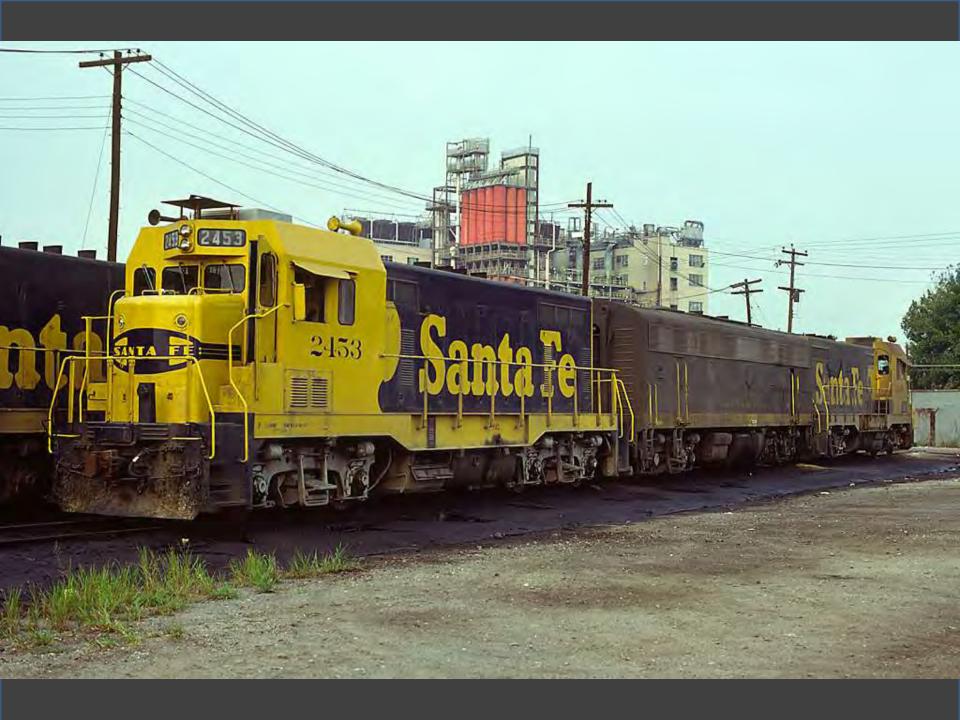

# Photos Near Home

Take a Ride Across Quebec

# Chicago in the Early 1970s

## Photos Near Home Take a Ride Across Quebec Chicago in the Early 1970s

CHI STATE

118年19月

00

And a state of the second seco

Ŧ

LINE STRA METERS

ILLINOIS CENTRAL