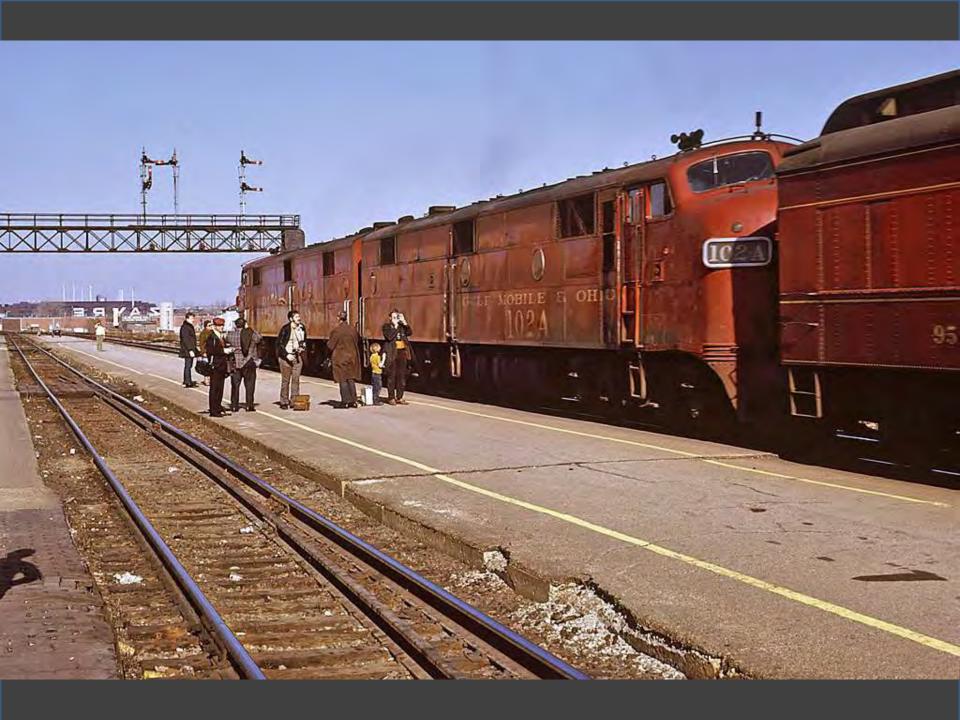

# Chicago in the Early 1970s

## Photos Near Home Take a Ride Across Quebec Chicago in the Early 1970s

CHI STATE

118年19月

00

And a state of the second seco

Ŧ

LINE STRA METERS

ILLINOIS CENTRAL