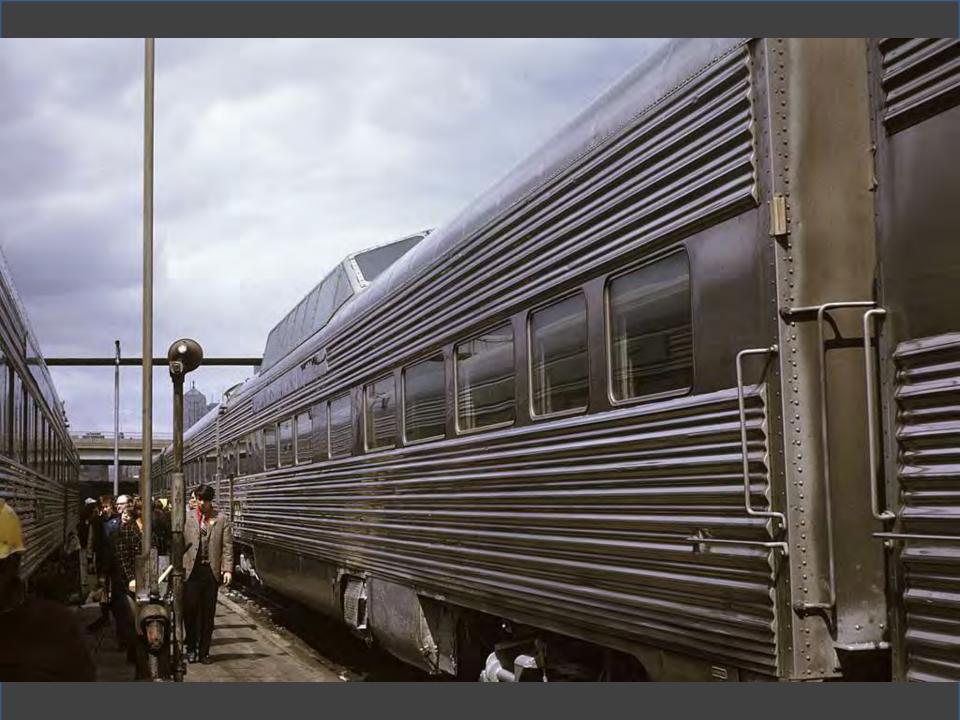

# Chicago in the Early 1970s

#### Itinerary

Arrive La Salle Station 2:45. Check in at special deak. Have tour. Leave La Salle Station 10:25. Via Chartered Bus for Santa Fe Yards. Arrive: Santa Fe Yards 10:40. Tour of yards and lunch in diner. Leave Santa Fe yards 12:05. Via chartered bus for Central Station. Arrive Central Station. Tour of station and pictures from overhead bridge.