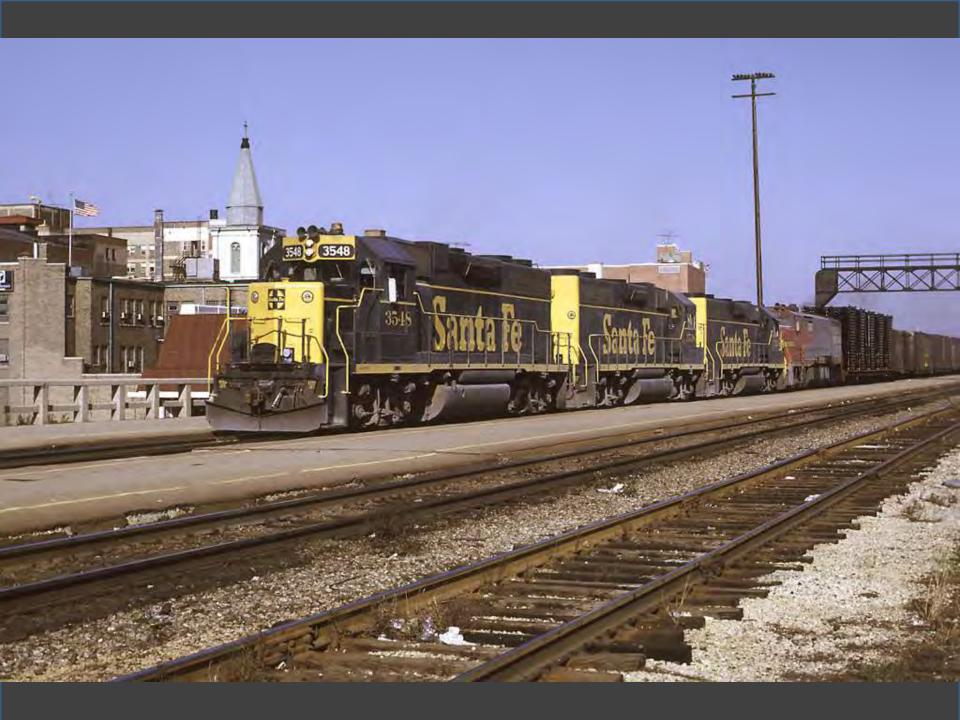

# Chicago in the Early 1970s

## Photos Near Home Take a Ride Across Quebec Chicago in the Early 1970s

CHI STATE

118年19月

00

And a state of the second seco

Ŧ

LINE STRA METERS

ILLINOIS CENTRAL