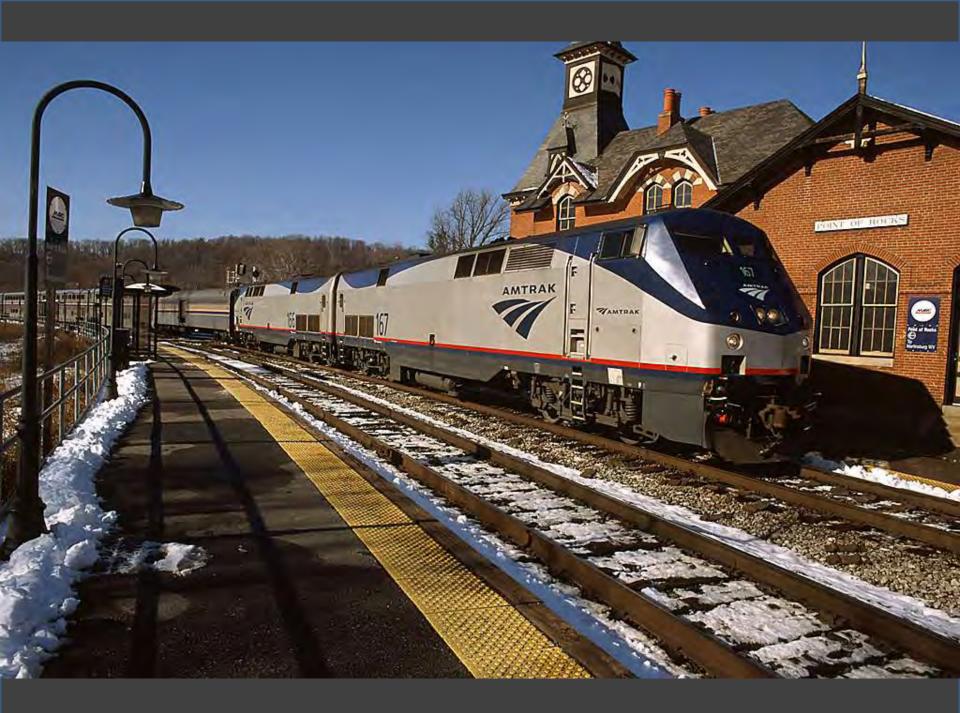

with Everlasting Challenge"

Both!



# Photos Near Home

Take a Ride Across QuebecChicago in the Early 1970s

#### Westchester County, New York

1964-1978













































































































































































































## Houston, Texas

## 1978-1981















































































































## Atlanta, Georgia

## 1981-1989













































































































































## Northern Virginia/Washington, DC

## 1989-2013





















































































































































































# Photos Near Home

Take a Ride Across Quebec

# Chicago in the Early 1970s



### OVERNIGHT COMFORT BETWEEN MONTREAL AND THE GASPE PENINSULA

### THE GASPÉ PENINSULA, UP CLOSE AND PERSONABLE!

The Gladeset\*s, so sumed to otherate the scenery along the Bale des Chaleurs, will become a cony home-away-frum-home whether you rravel economy chas or sheeping class. Which there departuies per week all year round, and a convenient stop in Chamy for traveliers to the Quirber City area, this overnight promety between Montrial and Gauget = a travel adventure with



HATLENE CAPE

all the charm and flavour of Quebec's Lower St. Lowerster/Gaspi region, featuring quier wanty benches, an unspeci