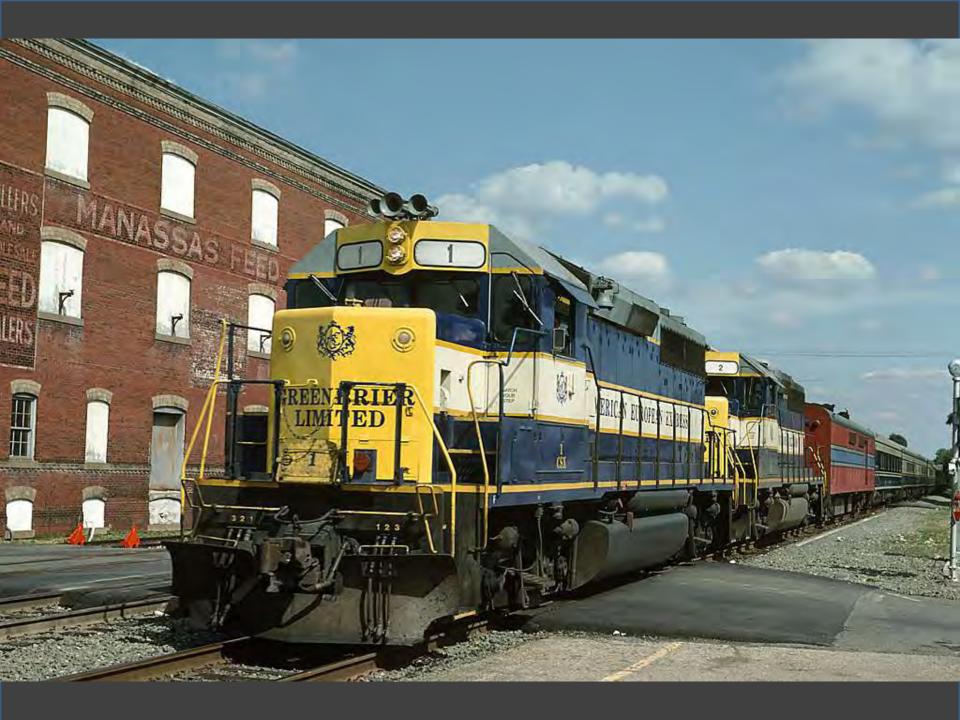

ns**

- "Model Railroading is Fun"
- "Enjoyment with Everlasting Challenge"

Both!



# Photos Near Home

Take a Ride Across QuebecChicago in the Early 1970s

#### Westchester County, New York

1964-1978













































































































































































































## Houston, Texas

## 1978-1981















































































































## Atlanta, Georgia

## 1981-1989













































































































































## Northern Virginia/Washington, DC

## 1989-2013





















































































































































































# Photos Near Home

Take a Ride Across Quebec

# Chicago in the Early 1970s



### OVERNIGHT COMFORT BETWEEN MONTREAL AND THE GASPE PENINSULA

### THE GASPÉ PENINSULA, UP CLOSE AND PERSONABLE!

The Gladeset\*s, so sumed to otherate the scenery along the Bale des Chaleurs, will become a cony home-away-frum-home whether you rravel economy chas or sheeping class. Which there departuies per week all year round, and a convenient stop in Chamy for traveliers to the Quirber City area, this overnight promety between Montrial and Gauget = a travel adventure with



HATLENE CAPE

all the charm and flavour of Quebec's Lower St. Lowerster/Gaspi r