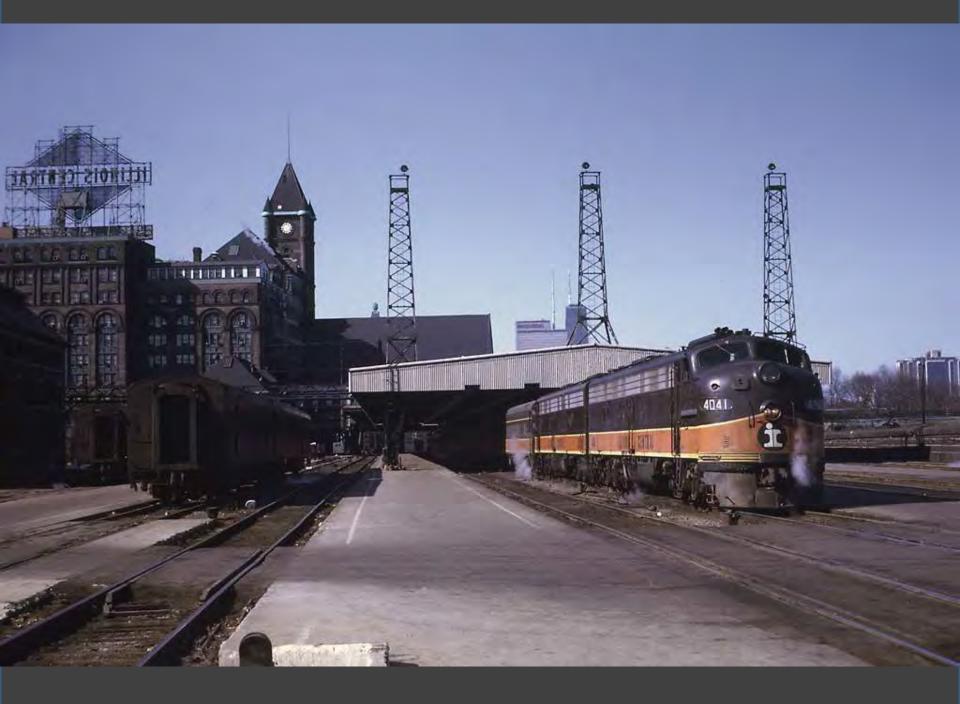

# Chicago in the Early 1970s

#### Itinerary

Arrive La Salle Station 2:45. Check in at special deak. Have tour. Leave La Salle Station 10:25. Via Chartered Bus for Santa Fe Yards. Arrive: Santa Fe Yards 10:40. Tour of yards and lunch in diner. Leave Santa Fe yards 12:05. Via chartered bus for Central Station. Arrive Central Station. Tour of station and pictures from overhead bridge.