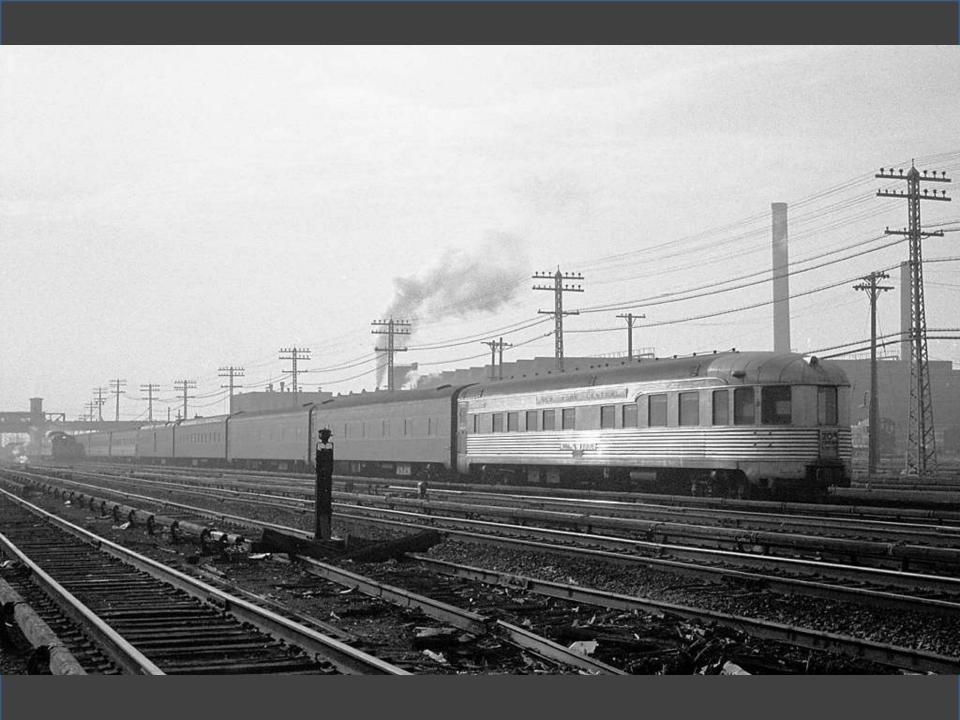

# Chicago in the Early 1970s

## Photos Near Home Take a Ride Across Quebec Chicago in the Early 1970s

CHI STATE

118年19月

00

And a state of the second seco

Ŧ

LINE STRA METERS

ILLINOIS CENTRAL