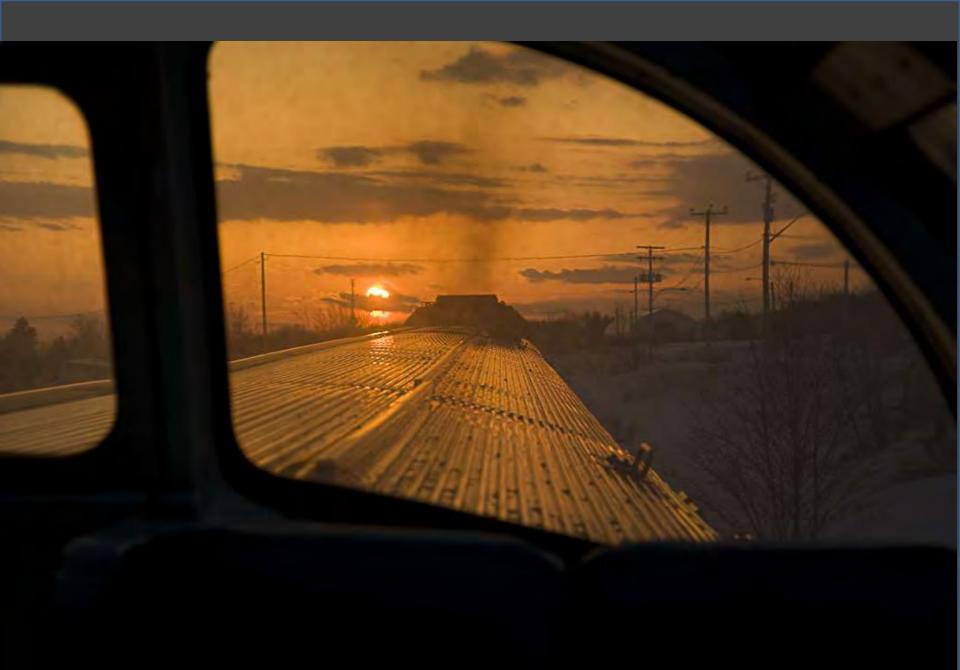

# Photos Near Home

Take a Ride Across Quebec

By day, experience inhand comfort and warm hospitality with a picture window view of the Gaspië Peninsula as the main rulls along the magnificente Baie des Chalears, and pauses by quaim towns and villages. Friendly conversation awaits in the Skyline Car with its 360° secrete dome and café. Food and heistrages are also smilable. By night, lower the lights, take your foormer and redires in your spacious chait, comfortably tucked in with your VIA blankes and pillow.