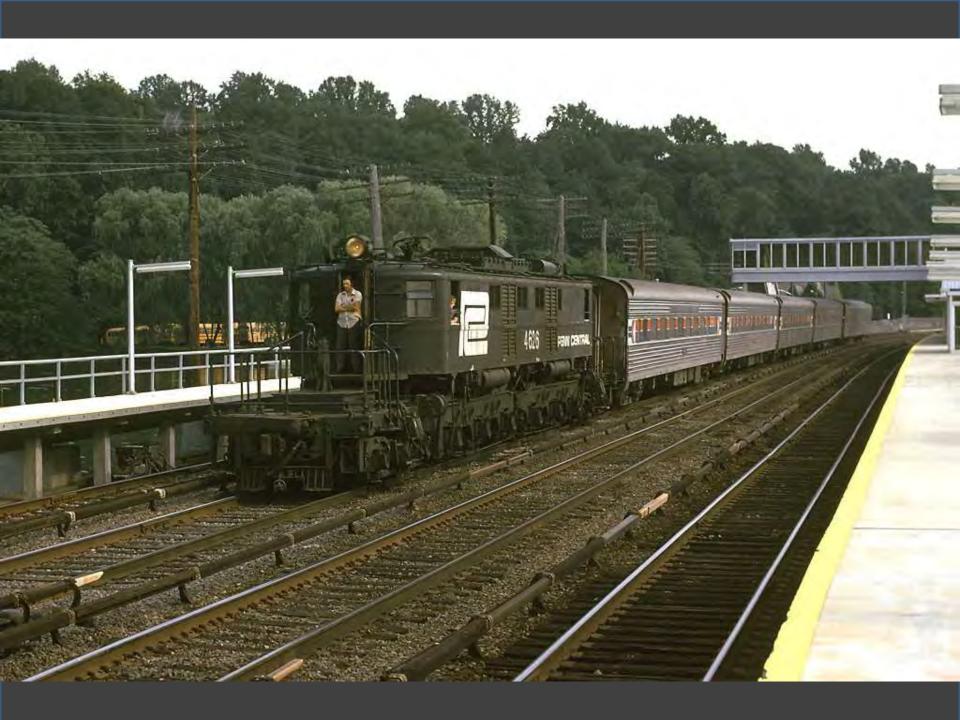

#### Westchester County, New York

1964-1978

## Northern Virginia/Washington, DC