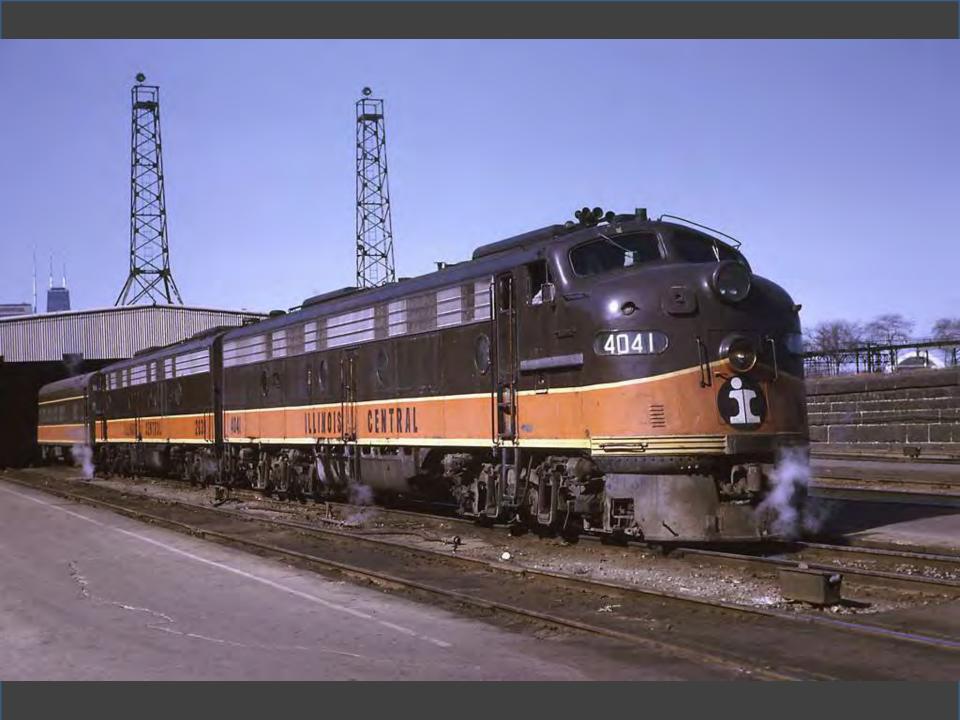

# Chicago in the Early 1970s

#### Itinerary

Arrive La Salle Station 2:45. Check in at special deak. Have tour. Leave La Salle Station 10:25. Via Chartered Bus for Santa Fe Yards. Arrive: Santa Fe Yards 10:40. Tour of yards and lunch in diner. Leave Santa Fe yards 12:05. Via chartered bus for Central Station. Arrive Central Station. Tour of station and pictures from overhead bridge.