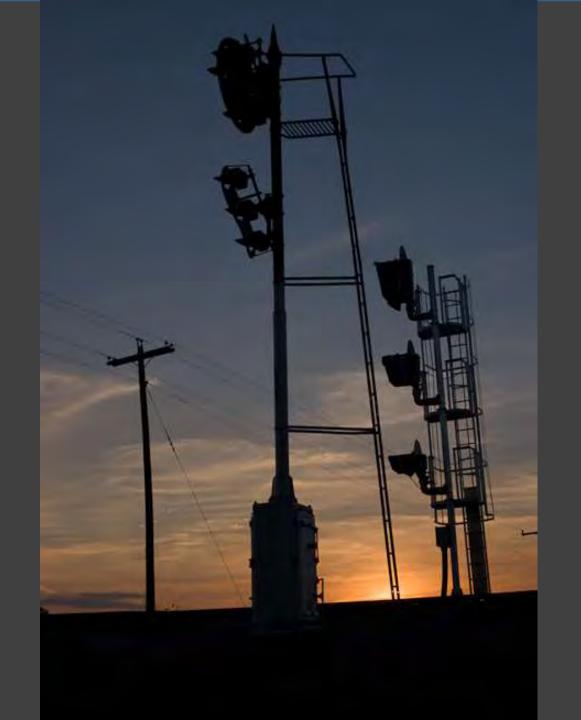

# Photos Near Home

Take a Ride Across QuebecChicago in the Early 1970s

#### Westchester County, New York

1964-1978













































































































































































































## Houston, Texas

## 1978-1981















































































































## Atlanta, Georgia

## 1981-1989













































































































































## Northern Virginia/Washington, DC

## 1989-2013





















































































































































































# Photos Near Home

Take a Ride Across Quebec

# Chicago in the Early 1970s



### OVERNIGHT COMFORT BETWEEN MONTREAL AND THE GASPE PENINSULA

### THE GASPÉ PENINSULA, UP CLOSE AND PERSONABLE!

The Gladeset\*s, so sumed to otherate the scenery along the Bale des Chaleurs, will become a cony home-away-frum-home whether you rravel economy chas or sheeping class. Which there departuies per week all year round, and a convenient stop in Chamy for traveliers to the Quirber City area, this overnight promety between Montrial and Gauget = a travel adventure with



HATLENE CAPE

all the charm and flavour of Quebec's Lower St. Lowerster/Gaspi region, featuring quier wanty benches, an unspecied countine, picturesque Penzi Rock.