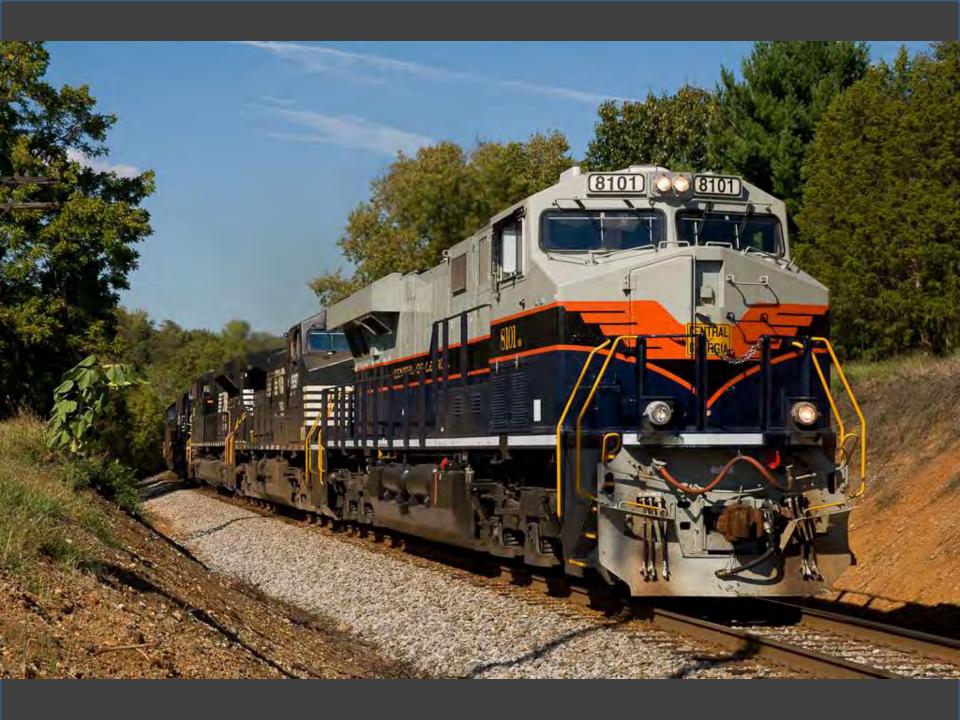

the Early 1970s

#### Westchester County, New York

1964-1978













































































































































































































## Houston, Texas

## 1978-1981















































































































## Atlanta, Georgia

## 1981-1989













































































































































## Northern Virginia/Washington, DC

## 1989-2013





















































































































































































# Photos Near Home

Take a Ride Across Quebec

# Chicago in the Early 1970s



### OVERNIGHT COMFORT BETWEEN MONTREAL AND THE GASPE PENINSULA

### THE GASPÉ PENINSULA, UP CLOSE AND PERSONABLE!

The Gladeset\*s, so sumed to otherate the scenery along the Bale des Chaleurs, will become a cony home-away-frum-home whether you rravel economy chas or sheeping class. Which there departuies per week all year round, and a convenient stop in Chamy for traveliers to the Quirber City area, this overnight promety between Montrial and Gauget = a travel adventure with



HATLENE CAPE

all the charm and flavour of Quebec's Lower St. Lowerster/Gaspi region, featuring quier wanty benches, an unspecied countine, picturesque Penzi Rock. Bout roots to the tensormal wilderness park area of Bonar