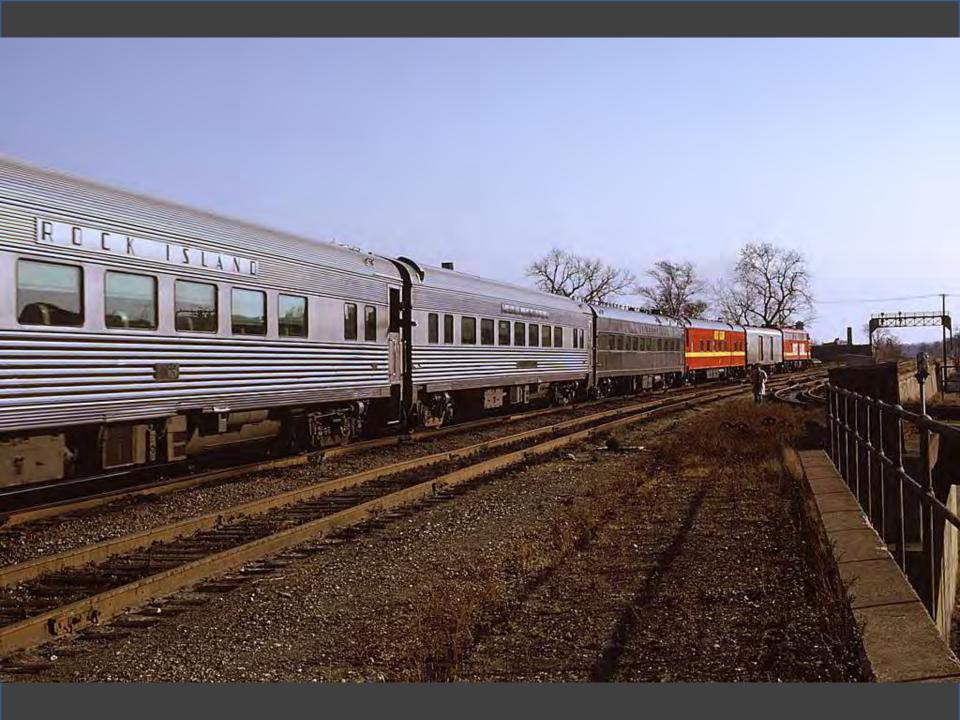

# Chicago in the Early 1970s

## Photos Near Home Take a Ride Across Quebec Chicago in the Early 1970s

CHI STATE

118年19月

00

And a state of the second seco

Ŧ

LINE STRA METERS

ILLINOIS CENTRAL