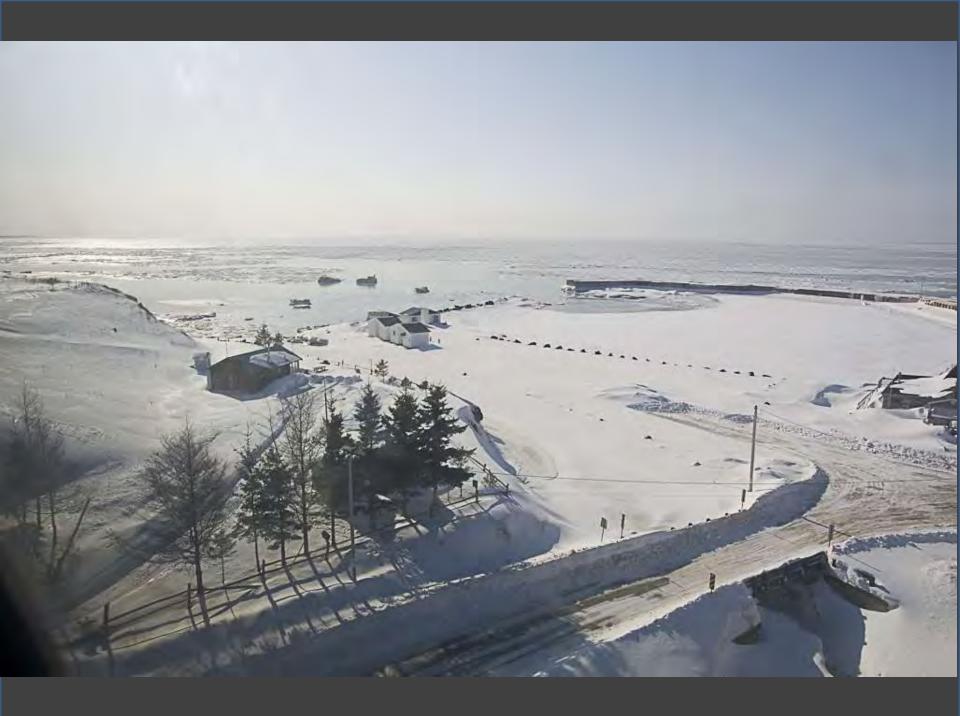

### THE GASPÉ PENINSULA, UP CLOSE AND PERSONABLE!

The Gladeset\*s, so sumed to otherate the scenery along the Bale des Chaleurs, will become a cony home-away-frum-home whether you rravel economy chas or sheeping class. Which there departuies per week all year round, and a convenient stop in Chamy for traveliers to the Quirber City area, this overnight promety between Montrial and Gauget = a travel adventure with

HATLENE CAPE

all the charm and flavour of Quebec's Lower St. Lowerster/Gaspi region, featuring quier wanty benches, an unspecied countine, picturesque Penzi Rock. Bout roots to the tensormal wilderness park area of Bonareeman bland are very popular as well.