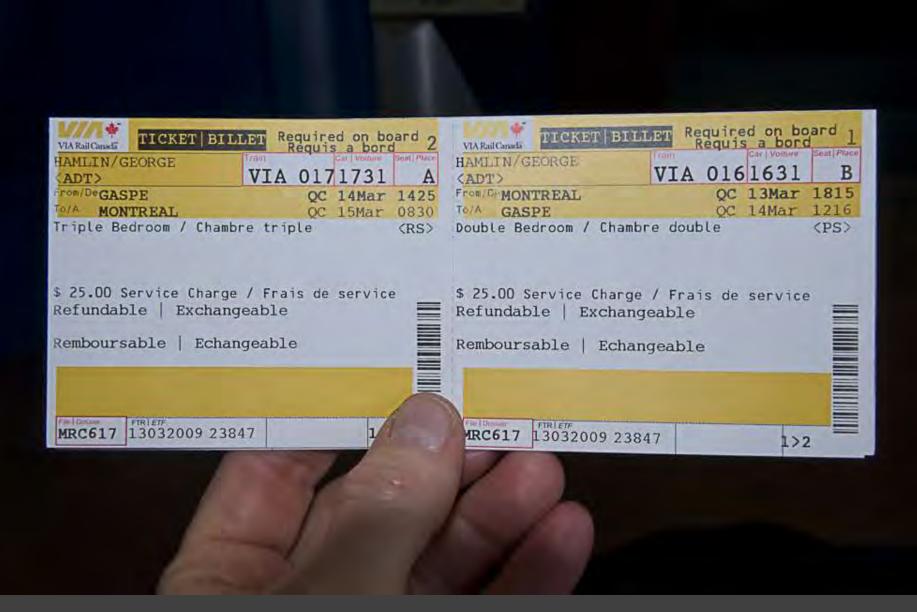

## GASPÉ + MONTRÉAL

| TRAIN                                                   |   | KM.   |    | 17      | 617                   |  |
|---------------------------------------------------------|---|-------|----|---------|-----------------------|--|
| NAME / NOM                                              |   |       |    | Chaleur | Chaleur               |  |
| OPERATES /<br>EN SERVICE                                |   |       | -  | A       | 30 Dec 00<br>3 Jun 09 |  |
| DAYS / JOURS                                            |   |       |    | 1,4,6   | 1,4,6                 |  |
| Gaspé, QC ET/HE                                         |   | 0     | DP | 1425    | 1505                  |  |
| Barachois                                               |   | 40    | 1  | 1513    | 1554                  |  |
| Percé                                                   |   | 03    |    | 1543    | 1626                  |  |
| Grande-Rivière                                          |   | 60    |    | 1605    | 1649                  |  |
| Chandler                                                |   | 97    |    | 1630    | 1716                  |  |
| Port-Daniel                                             |   | 150   |    | 1724    | 1811                  |  |
| New Carlisle                                            |   | 167   |    | 1813    | 1900                  |  |
| Bonaventure                                             |   | 182   |    | 1827    | 1915                  |  |
| Caplan                                                  |   | 200   |    | 1843    | 1932                  |  |
| New Richmond                                            |   | 214   |    | 1907    | 1958                  |  |
| Carleton                                                |   | 254   |    | 1952    | 2044                  |  |
| Nouvelle                                                | * | 269   |    | 2009    | 2104                  |  |
| Matapédia                                               |   | 326   |    | 2140    | 2215                  |  |
| Causapscal                                              | * | 367   |    | 2228    | 2302                  |  |
| Amqui                                                   |   | 404   |    | 2250    | 2324                  |  |
| Sayabec                                                 | * | 428   |    | 2311    | 2344                  |  |
| Mont-Joli                                               |   | 475   |    | 2359    | 0032                  |  |
| Rimouski                                                |   | 504   |    | 0031    | 0104                  |  |
| Trois-Pistoles                                          |   | 885   |    | 0141    | 0221                  |  |
| Rivière-du-Loup                                         |   | 808   |    | 0232    | 0301                  |  |
| La Pocatière                                            |   | 675   |    | 0315    | 0344                  |  |
| Montmagny                                               | * | 736   | *  | 0348    | 0417                  |  |
| Charny                                                  |   | -     | AR | 0440    | 0508                  |  |
| Gridiny                                                 |   | 800   | DP | 0455    | 0523                  |  |
| Drummondville                                           |   | -947  | 1  | 0640    | 0704                  |  |
| Saint-Hyacinthe                                         |   | 50.3  |    | 0714    | 0748                  |  |
| Saint-Lambert                                           |   | 10401 | ¥  | 0752    | 0823                  |  |
| Montréal, QC ET/HE<br>(Central Station / Gare Centrale) |   | 10.67 | AR | 0830    | 0835                  |  |

## MONTRÉAL > GASPÉ

| TRAIN                    |       | KM    |    | 16      | 616                   |     |
|--------------------------|-------|-------|----|---------|-----------------------|-----|
| NAME / NOM               |       |       |    | Chalnur | Chaleur               |     |
| OPERATES /<br>EN SERVICE |       |       |    | Ħ       | 19 Dec 08<br>2 Jan 09 |     |
| DAYS / JOURS             | 3,5,7 | 2,5,7 |    |         |                       |     |
| Montréal, QC ET/HE o     |       |       |    | 1815    | 1825                  |     |
| Saint-Lambert            |       | 7     |    | 1854    | 1843                  | -0  |
| Saint-Hyacinthe          |       | 64    |    | 1928    | 1915                  | SID |
| Drummondville            |       | 100   | *  | 2011    | 1952                  | 2 H |
| Charmy                   |       |       | AR | 2152    | 2127                  | Ü   |
| Charny                   |       | 247   | DP | 2207    | 2142                  | Π   |
| Montmagny                |       | 071   | 1  | 2303    | 2237                  |     |
| La Pocatière             |       | 371   |    | 2337    | 2311                  |     |
| Rivière-du-Loup          |       | 4.25  |    | 0023    | 2355                  |     |
| Trois-Pistoles           | +     | 482   |    | 0052    | 0033                  |     |
| Rímouski                 |       | 543   |    | 0211    | 0201                  |     |
| Mont-Joli                |       | 572   |    | 0248    | 0231                  |     |
| Sayabec                  |       | 0.75  |    | 0333    | 0323                  |     |
| Amqui                    |       | 643   |    | 0355    | 0345                  |     |
| Causapscal               | *     | 865   |    | 0415    | 0405                  |     |
| Matapédia                |       | 722   |    | 0535    | 0500                  |     |
| Nouvelle                 |       | 778   |    | 0632    | 0602                  |     |
| Carleton                 |       | 793   |    | 0652    | 0627                  |     |
| New Richmond             |       | Rara  |    | 0739    | 0717                  |     |
| Caplan                   |       | 847   |    | 0756    | 0735                  |     |
| Bonaventure              |       | 000   |    | 0812    | 0755                  |     |
| New Carlisle             |       | BIID  |    | 0836    | 0819                  |     |
| Port-Daniel              |       | 1117  |    | 0902    | 0901                  |     |
| Chandler                 |       | 960   |    | 1002    | 1003                  |     |
| Grande-Rivière           |       | 967   |    | 1026    | 1027                  |     |
| Percé                    |       | 384   |    | 1048    | 1053                  |     |
| Barachois                |       | 1007  | *  | 1120    | 1128                  |     |
| Gaspé, QC ET / HE        |       | 1047  | AR | 1216    | 1214                  |     |