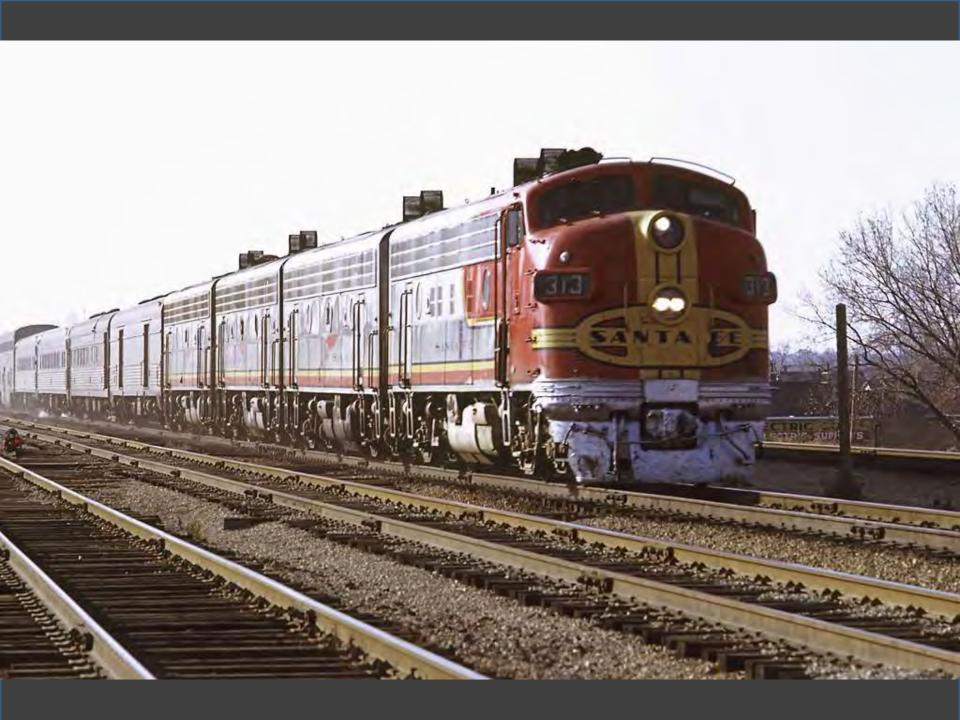

## Photos Near Home Take a Ride Across Quebec Chicago in the Early 1970s

CHI STATE

118年19月

00

And a state of the second seco

Ŧ

LINE STRA METERS

ILLINOIS CENTRAL