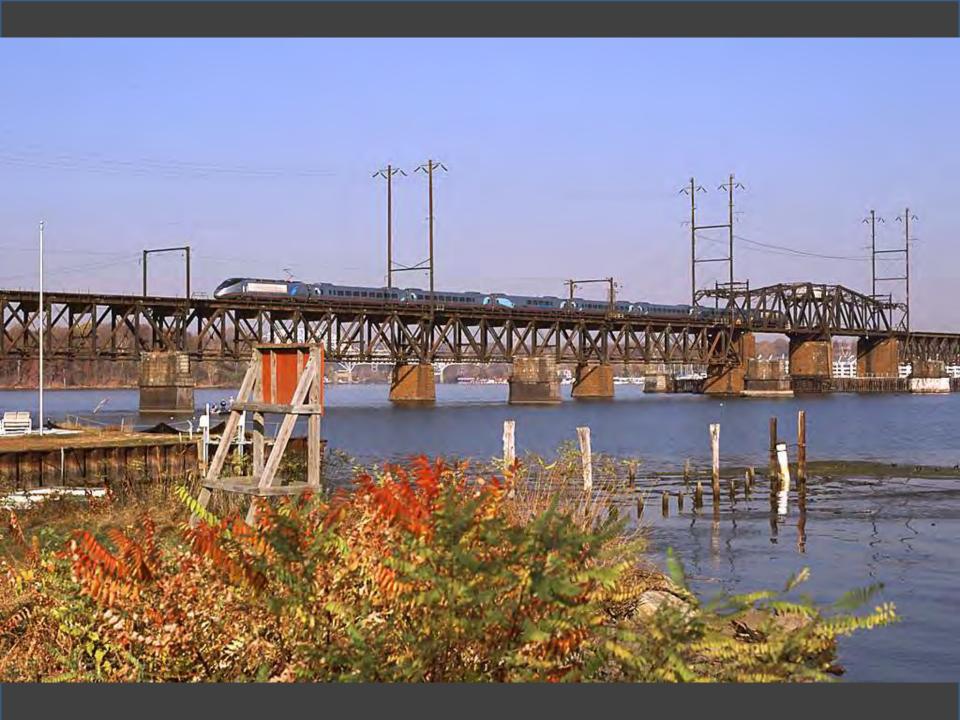

ent with Everlasting Challenge"

Both!



# Photos Near Home

Take a Ride Across QuebecChicago in the Early 1970s

#### Westchester County, New York

1964-1978













































































































































































































## Houston, Texas

## 1978-1981















































































































## Atlanta, Georgia

## 1981-1989













































































































































## Northern Virginia/Washington, DC

## 1989-2013





















































































































































































# Photos Near Home

Take a Ride Across Quebec

# Chicago in the Early 1970s



### OVERNIGHT COMFORT BETWEEN MONTREAL AND THE GASPE PENINSULA

### THE GASPÉ PENINSULA, UP CLOSE AND PERSONABLE!

The Gladeset\*s, so sumed to otherate the scenery along the Bale des Chaleurs, will become a cony home-away-frum-home whether you rravel economy chas or sheeping class. Which there departuies per week all year round, and a convenient stop in Chamy for traveliers to the Quirber City area, this overnight promety between Montrial and Gauget = a travel adventure with



HATLENE CAPE

all the charm and flavour of Quebec's Lower St. Lowerster/Gaspi region, featuring quier wanty benches, an uns