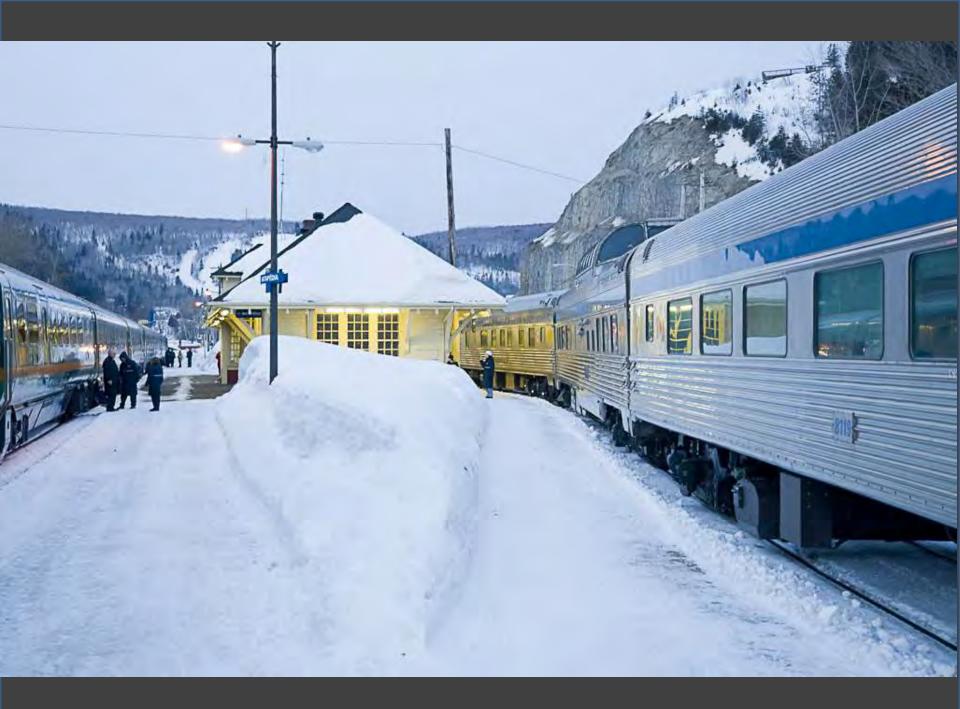

# Photos Near Home

Take a Ride Across Quebec

### THE GASPÉ PENINSULA, UP CLOSE AND PERSONABLE!

The Gladeset\*s, so sumed to otherate the scenery along the Bale des Chaleurs, will become a cony home-away-frum-home whether you rravel economy chas or sheeping class. Which there departuies per week all year round, and a convenient stop in Chamy for traveliers to the Quirber City area, this overnight promety between Montrial and Gauget = a travel adventure with

HATLENE CAPE

all the charm and flavour of Quebec's Lower St. Lowerster/Gaspi region, featuring quier wanty benches, an unspecied countine, picturesque Penzi Rock. Bout roots to the tensormal wilderness park area of Bonareeman bland are very popular as well.