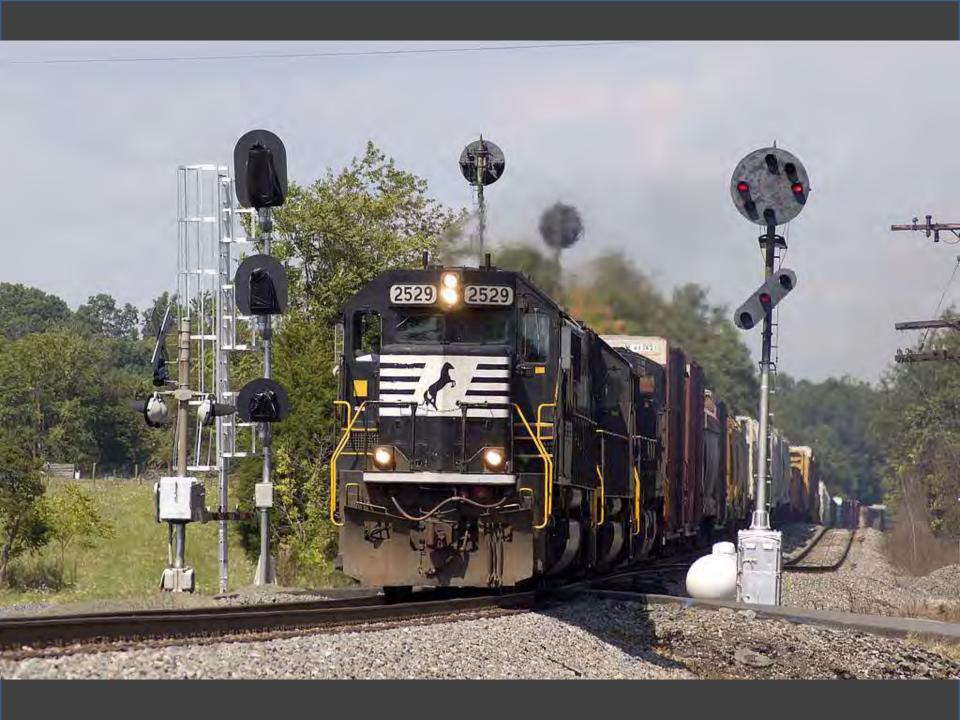

# Photos Near Home

Take a Ride Across QuebecChicago in the Early 1970s

#### Westchester County, New York

1964-1978













































































































































































































## Houston, Texas

## 1978-1981















































































































## Atlanta, Georgia

## 1981-1989













































































































































## Northern Virginia/Washington, DC

## 1989-2013





















































































































































































# Photos Near Home

Take a Ride Across Quebec

# Chicago in the Early 1970s



### OVERNIGHT COMFORT BETWEEN MONTREAL AND THE GASPE PENINSULA

### THE GASPÉ PENINSULA, UP CLOSE AND PERSONABLE!

The Gladeset\*s, so sumed to otherate the scenery along the Bale des Chaleurs, will become a cony home-away-frum-home whether you rravel economy chas or sheeping class. Which there departuies per week all year round, and a convenient stop in Chamy for traveliers to the Quirber City area, this overnight promety between Montrial and Gauget = a travel adventure with



HATLENE CAPE

all the charm and flavour of Quebec's Lower St. Lowerster/Gaspi region, featuring quier wanty benches, an unspecied countine, picturesque Penzi Roc