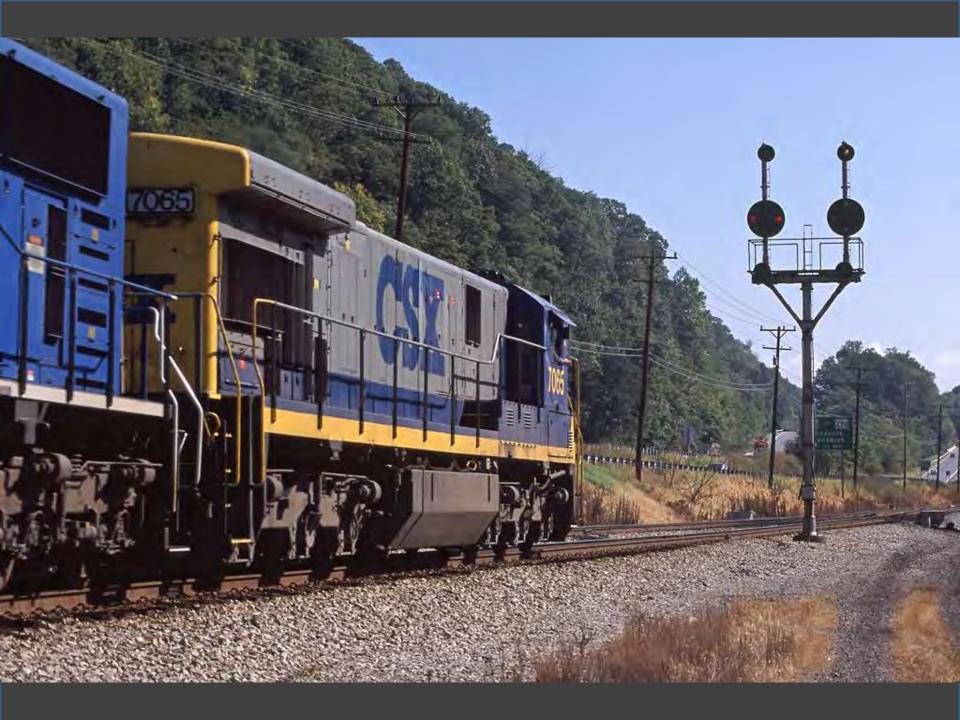

Enjoyment with Everlasting Challenge"

Both!



# Photos Near Home

Take a Ride Across QuebecChicago in the Early 1970s

#### Westchester County, New York

1964-1978













































































































































































































## Houston, Texas

## 1978-1981















































































































## Atlanta, Georgia

## 1981-1989













































































































































## Northern Virginia/Washington, DC

## 1989-2013





















































































































































































# Photos Near Home

Take a Ride Across Quebec

# Chicago in the Early 1970s



### OVERNIGHT COMFORT BETWEEN MONTREAL AND THE GASPE PENINSULA

### THE GASPÉ PENINSULA, UP CLOSE AND PERSONABLE!

The Gladeset\*s, so sumed to otherate the scenery along the Bale des Chaleurs, will become a cony home-away-frum-home whether you rravel economy chas or sheeping class. Which there departuies per week all year round, and a convenient stop in Chamy for traveliers to the Quirber City area, this overnight promety between Montrial and Gauget = a travel adventure with



HATLENE CAPE

all the charm and flavour of Quebec's Lower St. Lowerster/Gaspi region, featuring quier wanty benches,