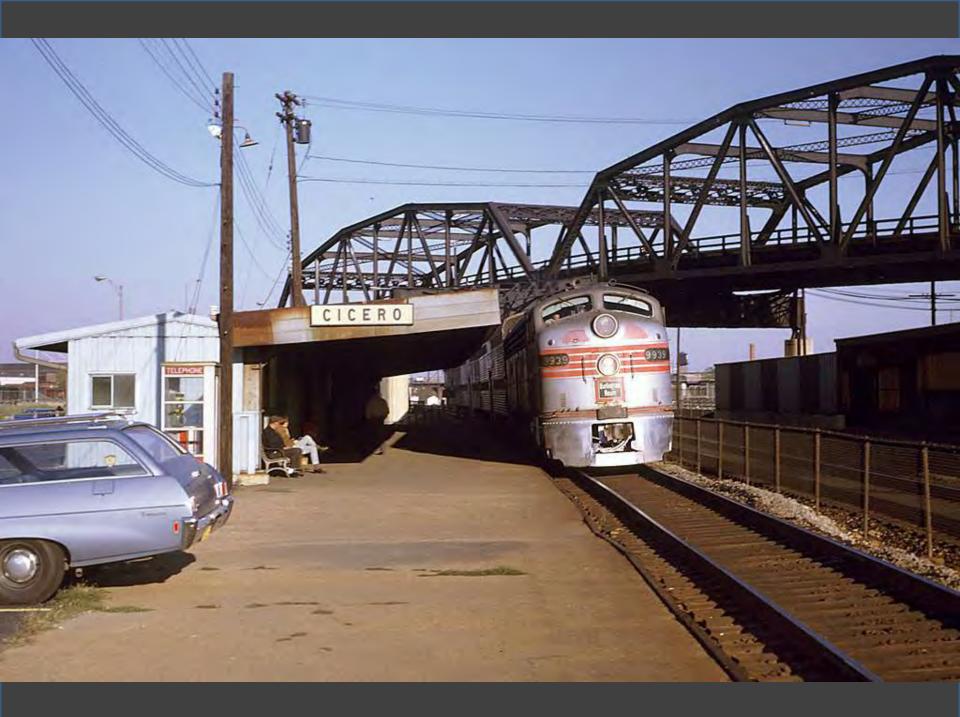

een Charny and Quèbec City (Gare du Palais) in both directions. Reservations are required. / Uno navetto circule entre Charny et Quèbec (Gare du Palais) dans les deux directions. Les réservations sont requises.

No local service between Saint-Lambert and Montréal. Pas de service local entre Saint-Lambert et Montréal.









Saint-Hyacinthe, QC Drummondville Charny La Pocatière Rivière-du-Loup Rimouski Mont-Joli Amqui Matapédia Carleton New Richmond Caplan Bonaventure New Carlisle Port-Daniel Chandler Grande-Rivière Percé Barachois Gaspé, QC





















































































































































## Photos Near Home Take a Ride Across Quebec Chicago in the Early 1970s





































































CHI STATE

118年19月

00

And a state of the second seco

Ŧ

LINE STRA METERS

ILLINOIS CENTRAL

< ••1

E 107

STATISTICS.

Same and

Alles table

and and and and

and a strend out

-

STREET, STREET

100

ALL DESCRIPTION OF

Little the title of the

130

HARD HER SHOW

















































































8/1 Park River Forest 16. 60305 -PM George W. Hamlin Transportation Center Northwestern University 1818 Hinmen Evenston 16. 6204



### Between New York and Chicago go 20th Century Limited

LUXURY SERVICE AT NO EXTRA COST! The famed "Century" is still the most comfortable way to go. Enjoy relaxing lounge cars, superb dining car service, your own Sleeping Car or Sleepercoach private room accommodations. Here