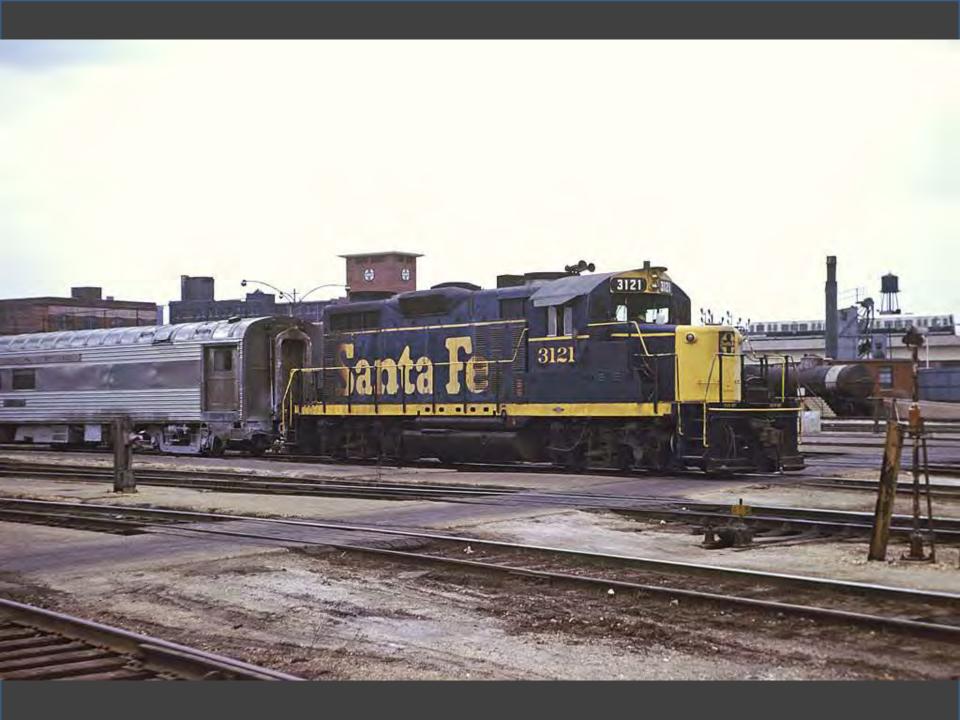

#### Itinerary

Arrive La Salle Station 2:45. Check in at special deak. Have tour. Leave La Salle Station 10:25. Via Chartered Bus for Santa Fe Yards. Arrive: Santa Fe Yards 10:40. Tour of yards and lunch in diner. Leave Santa Fe yards 12:05. Via chartered bus for Central Station. Arrive Central Station. Tour of station and pictures from overhead bridge.