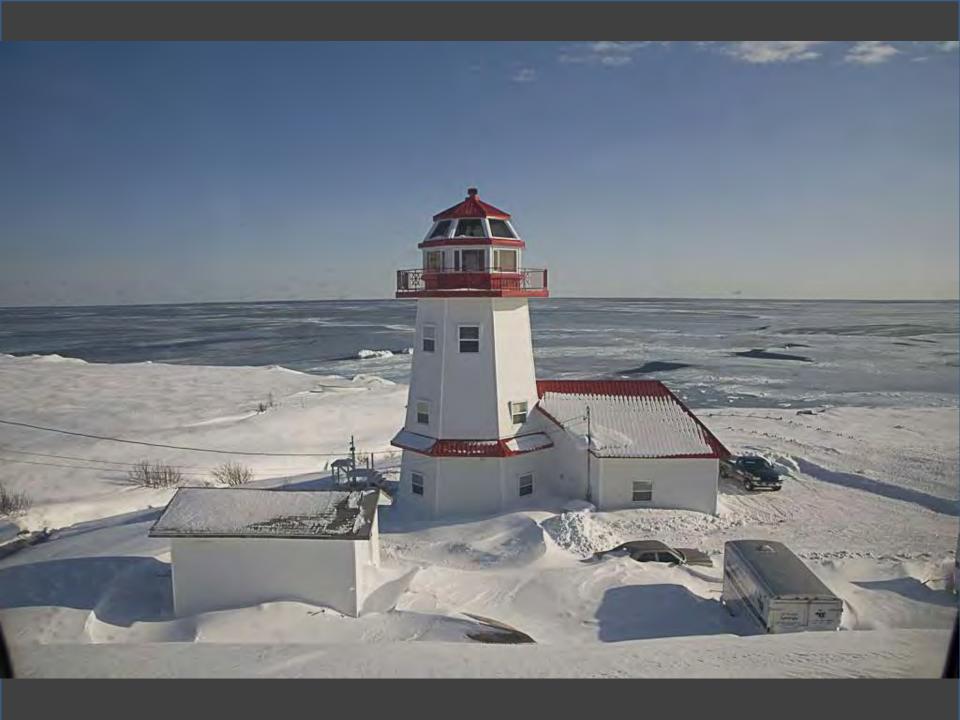

# Photos Near Home

Take a Ride Across Quebec

### THE GASPÉ PENINSULA, UP CLOSE AND PERSONABLE!

The Gladeset\*s, so sumed to otherate the scenery along the Bale des Chaleurs, will become a cony home-away-frum-home whether you rravel economy chas or sheeping class. Which there departuies per week all year round, and a convenient stop in Chamy for traveliers to the Quirber City area, this overnight promety between Montrial and Gauget = a travel adventure with

HATLENE CAPE

all the charm and flavour of Quebec's Lower St. Lowerster/Gaspi region, featuring quier wanty benches, an unspecied countine, picturesque Penzi Rock. Bout roots to the tensormal wilderness park area of Bonareeman bland are very popular as well.