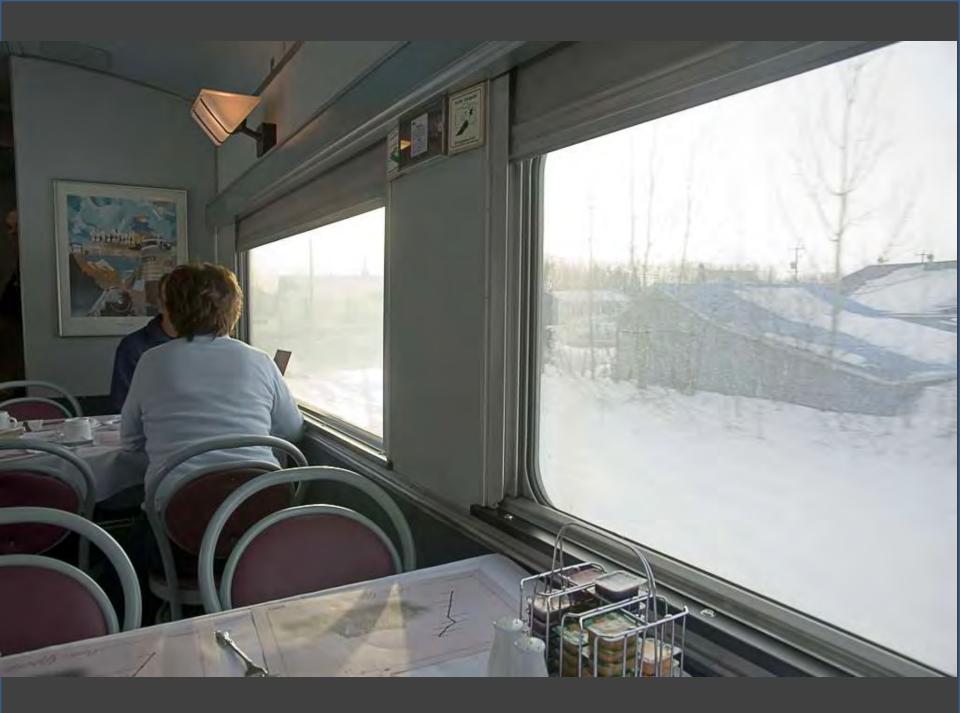

# Photos Near Home

Take a Ride Across Quebec

By day, experience inhand comfort and warm hospitality with a picture window view of the Gaspië Peninsula as the main rulls along the magnificente Baie des Chalears, and pauses by quaim towns and villages. Friendly conversation awaits in the Skyline Car with its 360° secrete dome and café. Food and heistrages are also smilable. By night, lower the lights, take your foormer and redires in your spacious chait, comfortably tucked in with your VIA blankes and pillow.