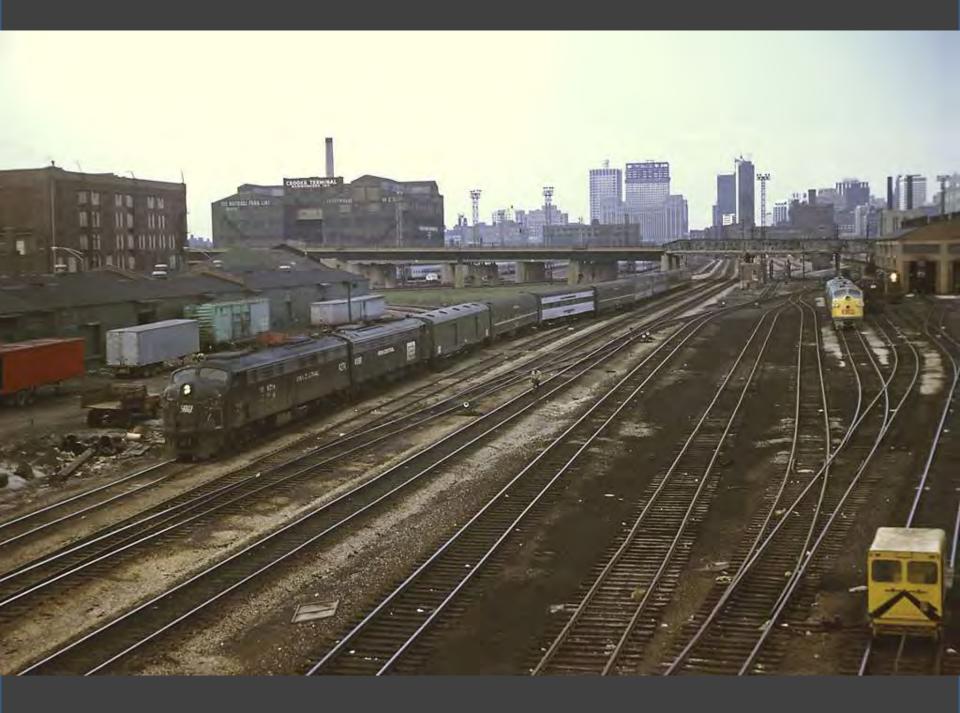

re du Palais) in both directions. Reservations are required. / Uno navetto circule entre Charny et Quèbec (Gare du Palais) dans les deux directions. Les réservations sont requises.

No local service between Saint-Lambert and Montréal. Pas de service local entre Saint-Lambert et Montréal.









Saint-Hyacinthe, QC Drummondville Charny La Pocatière Rivière-du-Loup Rimouski Mont-Joli Amqui Matapédia Carleton New Richmond Caplan Bonaventure New Carlisle Port-Daniel Chandler Grande-Rivière Percé Barachois Gaspé, QC





















































































































































## Photos Near Home Take a Ride Across Quebec Chicago in the Early 1970s





































































CHI STATE

118年19月

00

And a state of the second seco

Ŧ

LINE STRA METERS

ILLINOIS CENTRAL

< ••1

E 107

STATISTICS.

Same and

Alles table

and and and and

and a strend out

-

STREET, STREET

100

ALL DESCRIPTION OF

Little the title of the

130

HARD HER SHOW

















































































8/1 Park River Forest 16. 60305 -PM George W. Hamlin Transportation Center Northwestern University 1818 Hinmen Evenston 16. 6204



### Between New York and Chicago go 20th Century Limited

LUXURY SERVICE AT NO EXTRA COST! The famed "Century" is still the most comfortable way to go. Enjoy relaxing lounge cars, superb dining car service, your own Sleeping Car or Sleepercoach private room accommodations. Here are your tickets for the New Y