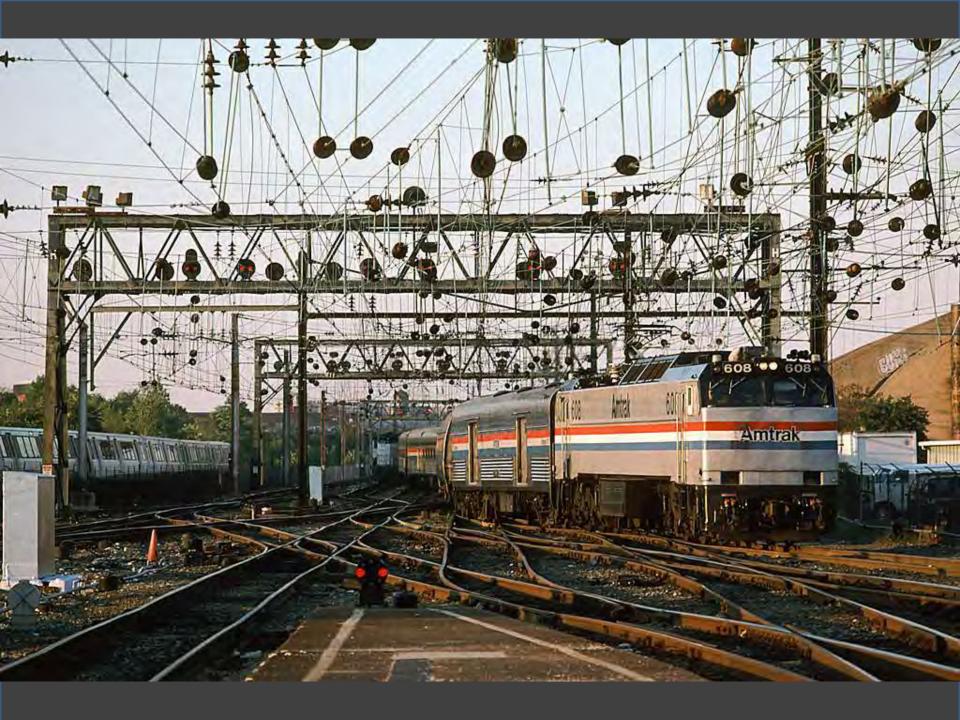

s Fun"
- "Enjoyment with Everlasting Challenge"

Both!



# Photos Near Home

Take a Ride Across QuebecChicago in the Early 1970s

#### Westchester County, New York

1964-1978













































































































































































































## Houston, Texas

## 1978-1981















































































































## Atlanta, Georgia

## 1981-1989













































































































































## Northern Virginia/Washington, DC

## 1989-2013





















































































































































































# Photos Near Home

Take a Ride Across Quebec

# Chicago in the Early 1970s



### OVERNIGHT COMFORT BETWEEN MONTREAL AND THE GASPE PENINSULA

### THE GASPÉ PENINSULA, UP CLOSE AND PERSONABLE!

The Gladeset\*s, so sumed to otherate the scenery along the Bale des Chaleurs, will become a cony home-away-frum-home whether you rravel economy chas or sheeping class. Which there departuies per week all year round, and a convenient stop in Chamy for traveliers to the Quirber City area, this overnight promety between Montrial and Gauget = a travel adventure with



HATLENE CAPE

all the charm and flavour of Quebec's Lower St. Lowerster/Gaspi region, featuring quier wanty