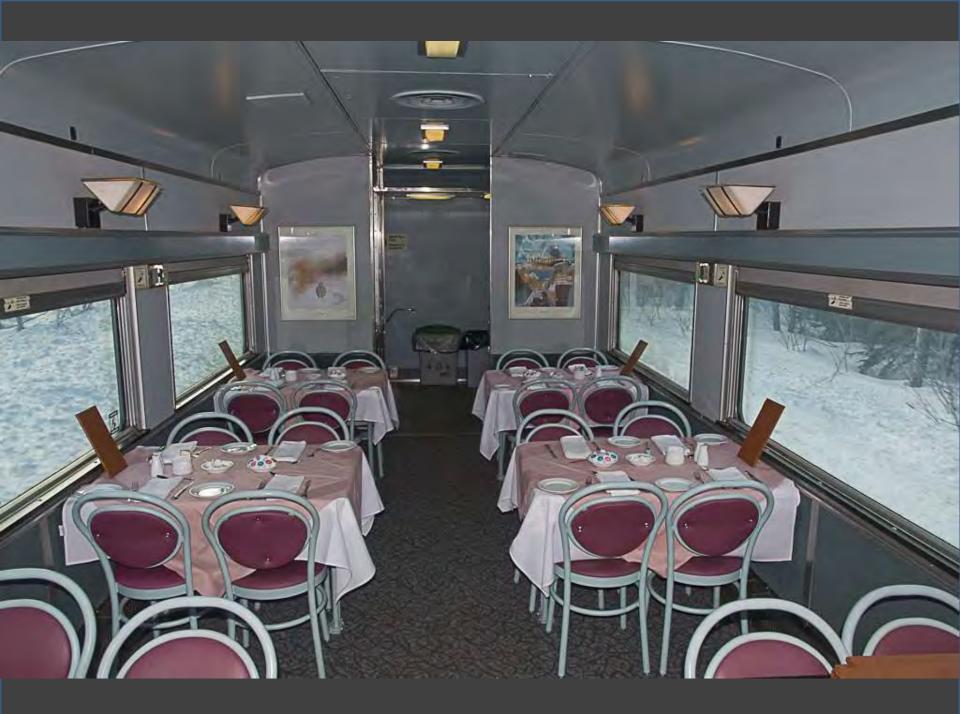

### OVERNIGHT COMFORT BETWEEN MONTREAL AND THE GASPE PENINSULA

By day, experience inhand comfort and warm hospitality with a picture window view of the Gaspië Peninsula as the main rulls along the magnificente Baie des Chalears, and pauses by quaim towns and villages. Friendly conversation awaits in the Skyline Car with its 360° secrete dome and café. Food and heistrages are also smilable. By night, lower the lights, take your foormer and redires in your spacious chait, comfortably tucked in with your VIA blankes and pillow.

The Chatter sleeping class offers upper or lower bench and single or double bodroom accommodation. A shower room, with free individual dower kie, is conveniently located in each sleeping cat. For complete information on sleeping quarters, refer to the "Accommodations" information sheet.