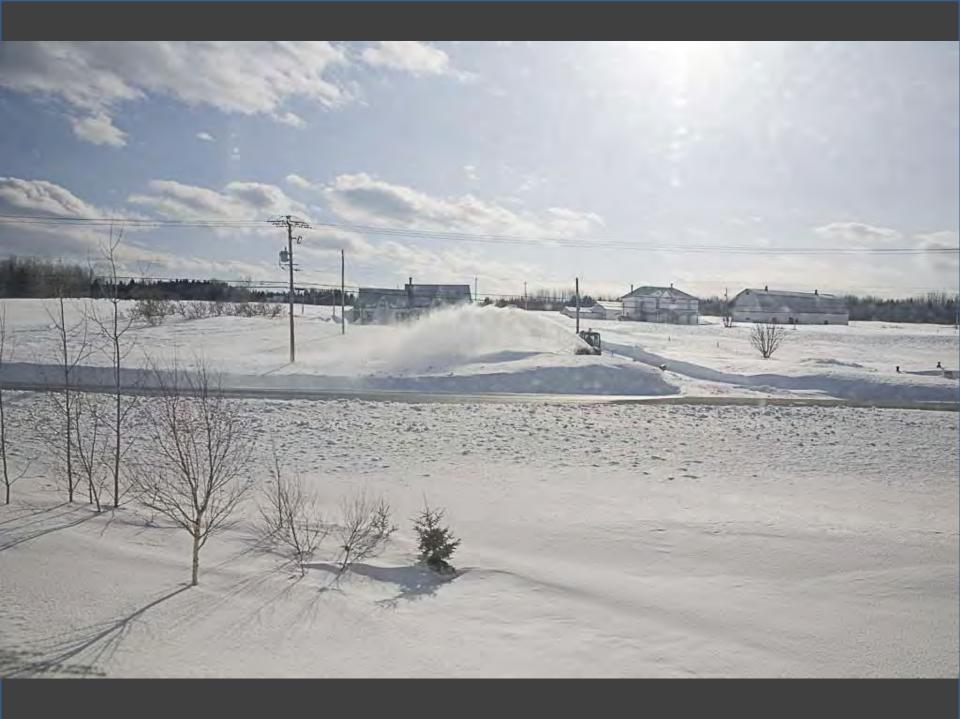

### THE GASPÉ PENINSULA, UP CLOSE AND PERSONABLE!

The Gladeset\*s, so sumed to otherate the scenery along the Bale des Chaleurs, will become a cony home-away-frum-home whether you rravel economy chas or sheeping class. Which there departuies per week all year round, and a convenient stop in Chamy for traveliers to the Quirber City area, this overnight promety between Montrial and Gauget = a travel adventure with

HATLENE CAPE

all the charm and flavour of Quebec's Lower St. Lowerster/Gaspi region, featuring quier wanty benches, an unspecied countine, picturesque Penzi Rock. Bout roots to the tensormal wilderness park area of Bonareeman bland are very popular as well.