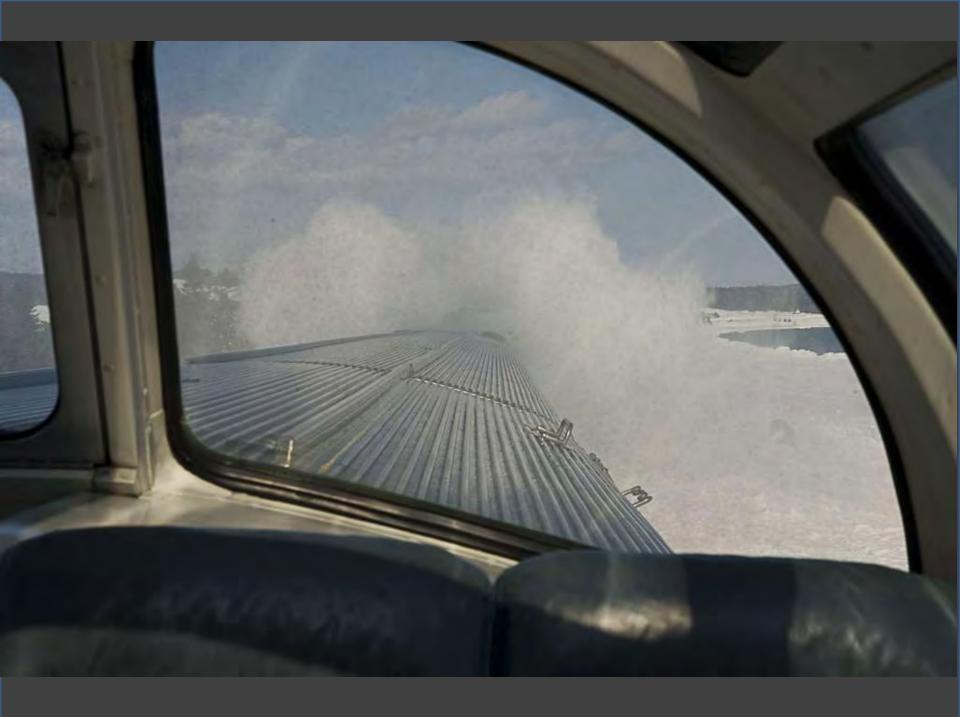

# Photos Near Home

Take a Ride Across Quebec

### THE GASPÉ PENINSULA, UP CLOSE AND PERSONABLE!

The Gladeset\*s, so sumed to otherate the scenery along the Bale des Chaleurs, will become a cony home-away-frum-home whether you rravel economy chas or sheeping class. Which there departuies per week all year round, and a convenient stop in Chamy for traveliers to the Quirber City area, this overnight promety between Montrial and Gauget = a travel adventure with

By day, experience inhand comfort and warm hospitality with a picture window view of the Gaspië Peninsula as the main rulls along the magnificente Baie des Chalears, and pauses by quaim towns and villages. Friendly conversation awaits in the Skyline Car with its 360° secrete dome and café. Food and heistrages are also smilable. By night, lower the lights, take your foormer and redires in your spacious chait, comfortably tucked in with your VIA blankes and pillow.