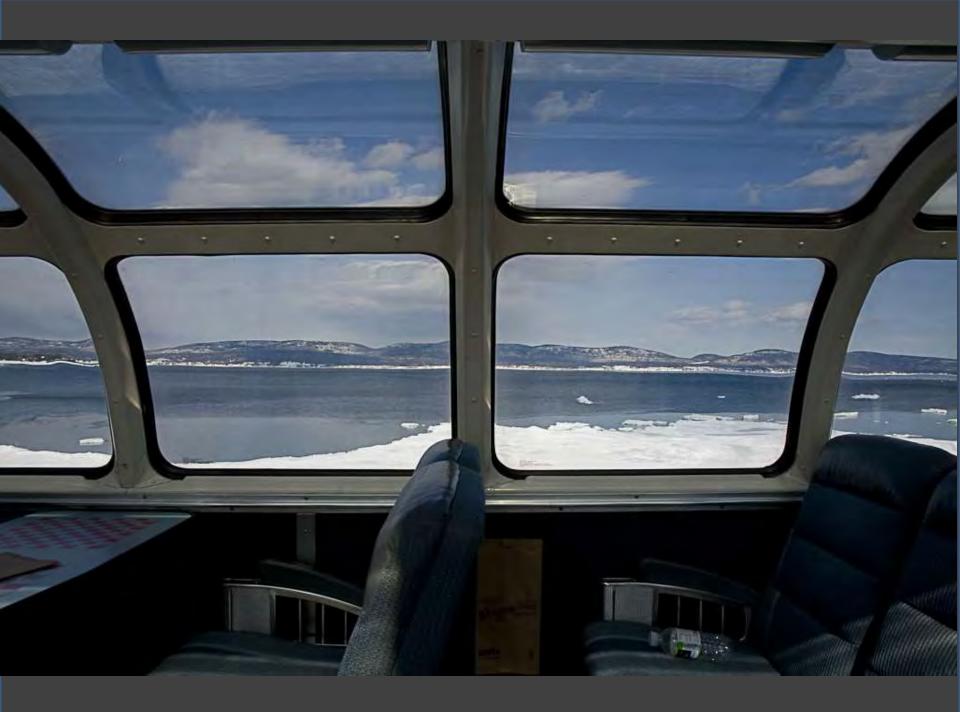

# Photos Near Home

Take a Ride Across Quebec

### THE GASPÉ PENINSULA, UP CLOSE AND PERSONABLE!

The Gladeset\*s, so sumed to otherate the scenery along the Bale des Chaleurs, will become a cony home-away-frum-home whether you rravel economy chas or sheeping class. Which there departuies per week all year round, and a convenient stop in Chamy for traveliers to the Quirber City area, this overnight promety between Montrial and Gauget = a travel adventure with

By day, experience inhand comfort and warm hospitality with a picture window view of the Gaspië Peninsula as the main rulls along the magnificente Baie des Chalears, and pauses by quaim towns and villages. Friendly conversation awaits in the Skyline Car with its 360° secrete dome and café. Food and heistrages are also smilable. By night, lower the lights, take your foormer and redires in your spacious chait, comfortably tucked in with your VIA blankes and pillow.