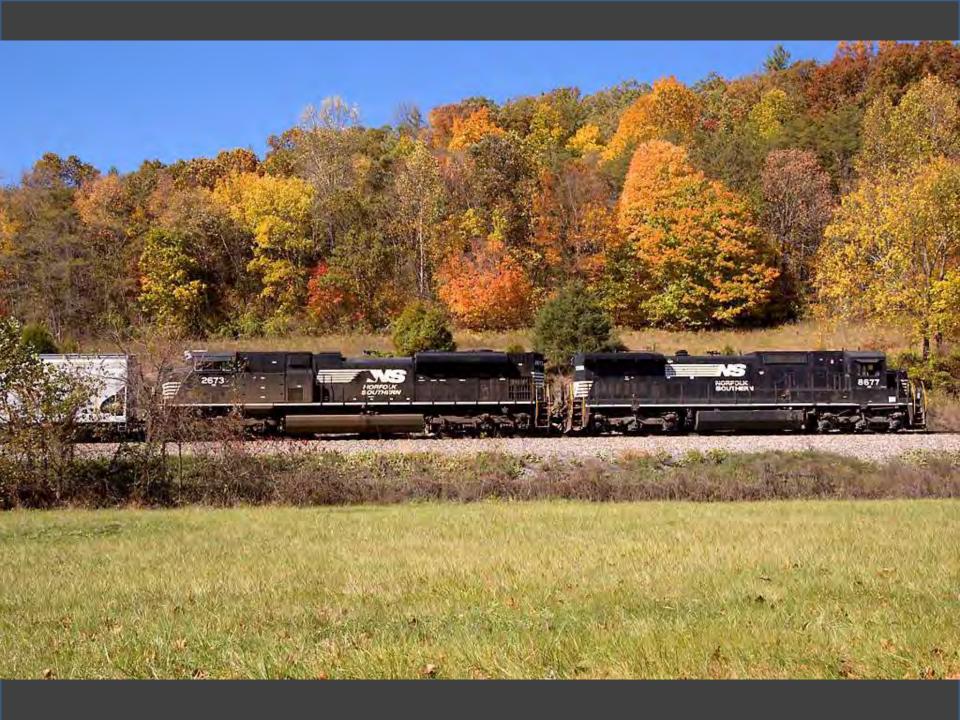

Photos Near Home

Take a Ride Across QuebecChicago in the Early 1970s

#### Westchester County, New York

1964-1978













































































































































































































## Houston, Texas

## 1978-1981















































































































## Atlanta, Georgia

## 1981-1989













































































































































## Northern Virginia/Washington, DC

## 1989-2013





















































































































































































# Photos Near Home

Take a Ride Across Quebec

# Chicago in the Early 1970s



### OVERNIGHT COMFORT BETWEEN MONTREAL AND THE GASPE PENINSULA

### THE GASPÉ PENINSULA, UP CLOSE AND PERSONABLE!

The Gladeset\*s, so sumed to otherate the scenery along the Bale des Chaleurs, will become a cony home-away-frum-home whether you rravel economy chas or sheeping class. Which there departuies per week all year round, and a convenient stop in Chamy for traveliers to the Quirber City area, this overnight promety between Montrial and Gauget = a travel adventure with



HATLENE CAPE

all the charm and flavour of Quebec's Lower St. Lowerster/Gaspi region, featuring quier wanty benches, an unspecied countine, picturesque Penzi Rock. Bou