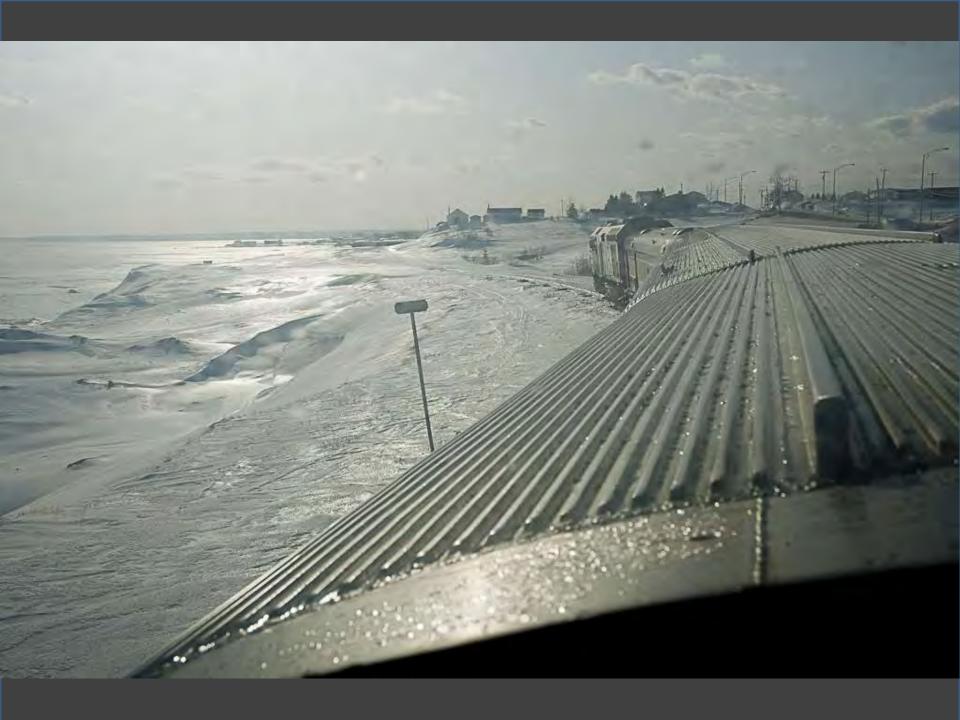

### THE GASPÉ PENINSULA, UP CLOSE AND PERSONABLE!

The Gladeset\*s, so sumed to otherate the scenery along the Bale des Chaleurs, will become a cony home-away-frum-home whether you rravel economy chas or sheeping class. Which there departuies per week all year round, and a convenient stop in Chamy for traveliers to the Quirber City area, this overnight promety between Montrial and Gauget = a travel adventure with

HATLENE CAPE

all the charm and flavour of Quebec's Lower St. Lowerster/Gaspi region, featuring quier wanty benches, an unspecied countine, picturesque Penzi Rock. Bout roots to the tensormal wilderness park area of Bonareeman bland are very popular as well.