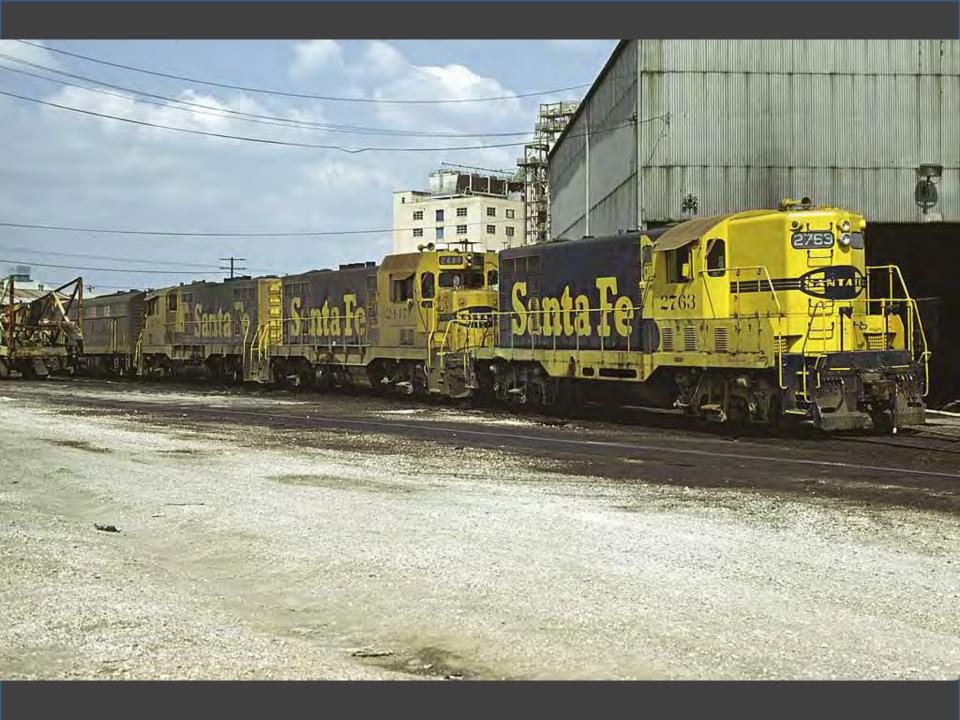

# Photos Near Home

Take a Ride Across Quebec

# Chicago in the Early 1970s

## Photos Near Home Take a Ride Across Quebec Chicago in the Early 1970s

CHI STATE

118年19月

00

And a state of the second seco

Ŧ

LINE STRA METERS

ILLINOIS CENTRAL