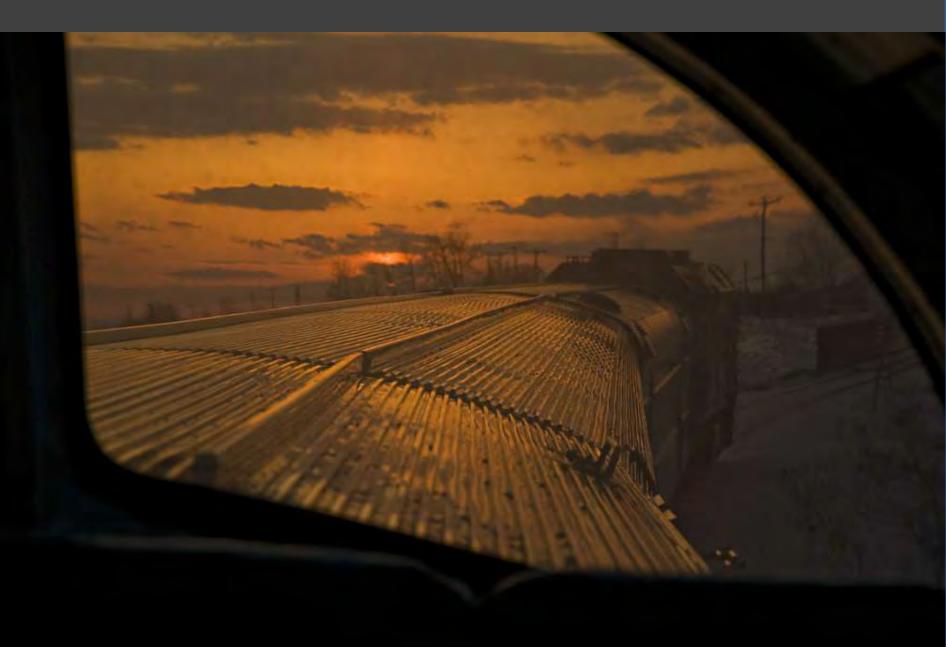

# Photos Near Home

Take a Ride Across Quebec

### OVERNIGHT COMFORT BETWEEN MONTREAL AND THE GASPE PENINSULA

### THE GASPÉ PENINSULA, UP CLOSE AND PERSONABLE!

The Gladeset\*s, so sumed to otherate the scenery along the Bale des Chaleurs, will become a cony home-away-frum-home whether you rravel economy chas or sheeping class. Which there departuies per week all year round, and a convenient stop in Chamy for traveliers to the Quirber City area, this overnight promety between Montrial and Gauget = a travel adventure with

By day, experience inhand comfort and warm hospitality with a picture window view of the Gaspië Peninsula as the main rulls along the magnificente Baie des Chalears, and pauses by quaim towns and villages. Friendly conversation awaits in the Skyline Car with its 360° secrete dome and café. Food and heistrages are also smilable. By night, lower the lights, take your foormer and redires in your spacious chait, comfortably tucked in with your VIA blankes and pillow.