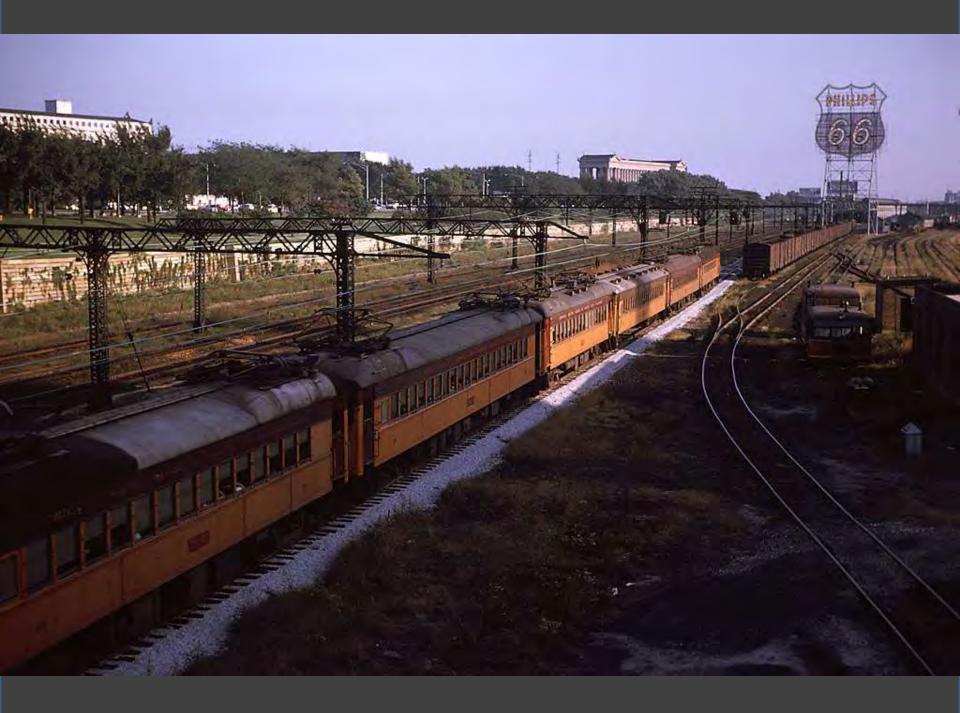

tes between Charny and Quèbec City (Gare du Palais) in both directions. Reservations are required. / Uno navetto circule entre Charny et Quèbec (Gare du Palais) dans les deux directions. Les réservations sont requises.

No local service between Saint-Lambert and Montréal. Pas de service local entre Saint-Lambert et Montréal.









Saint-Hyacinthe, QC Drummondville Charny La Pocatière Rivière-du-Loup Rimouski Mont-Joli Amqui Matapédia Carleton New Richmond Caplan Bonaventure New Carlisle Port-Daniel Chandler Grande-Rivière Percé Barachois Gaspé, QC





















































































































































## Photos Near Home Take a Ride Across Quebec Chicago in the Early 1970s





































































CHI STATE

118年19月

00

And a state of the second seco

Ŧ

LINE STRA METERS

ILLINOIS CENTRAL

< ••1

E 107

STATISTICS.

Same and

Alles table

and and and and

and a strend out

-

STREET, STREET

100

ALL DESCRIPTION OF

Little the title of the

130

HARD HER SHOW

















































































8/1 Park River Forest 16. 60305 -PM George W. Hamlin Transportation Center Northwestern University 1818 Hinmen Evenston 16. 6204



### Between New York and Chicago go 20th Century Limited

LUXURY SERVICE AT NO EXTRA COST! The famed "Century" is still the most comfortable way to go. Enjoy relaxing lounge cars, superb dining car service, your own Sleeping Car or Sleepercoach private room accommodation