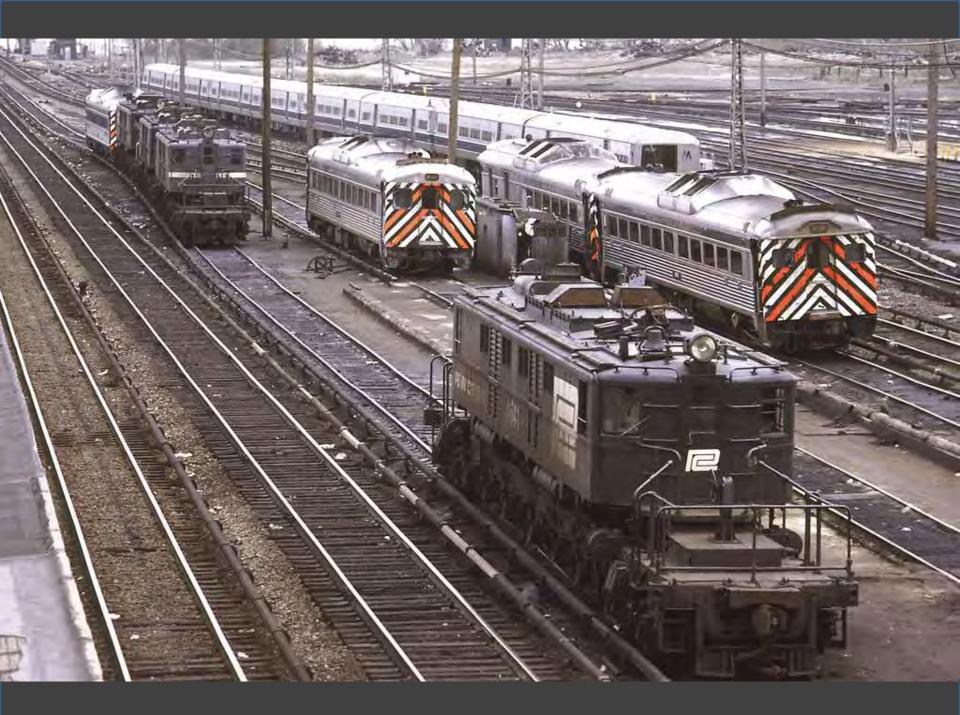

# Chicago in the Early 1970s

## Photos Near Home Take a Ride Across Quebec Chicago in the Early 1970s

CHI STATE

118年19月

00

And a state of the second seco

Ŧ

LINE STRA METERS

ILLINOIS CENTRAL