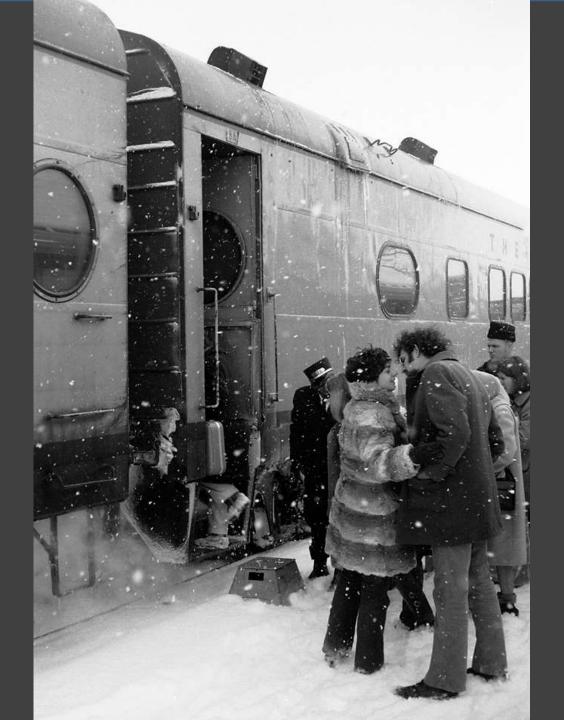

### OVERNIGHT COMFORT BETWEEN MONTREAL AND THE GASPE PENINSULA

### THE GASPÉ PENINSULA, UP CLOSE AND PERSONABLE!

The Gladeset\*s, so sumed to otherate the scenery along the Bale des Chaleurs, will become a cony home-away-frum-home whether you rravel economy chas or sheeping class. Which there departuies per week all year round, and a convenient stop in Chamy for traveliers to the Quirber City area, this overnight promety between Montrial and Gauget = a travel adventure with

By day, experience inhand comfort and warm hospitality with a picture window view of the Gaspië Peninsula as the main rulls along the magnificente Baie des Chalears, and pauses by quaim towns and villages. Friendly conversation awaits in the Skyline Car with its 360° secrete dome and café. Food and heistrages are also smilable. By night, lower the lights, take your foormer and redires in your spacious chait, comfortably tucked in with your VIA blankes and pillow.