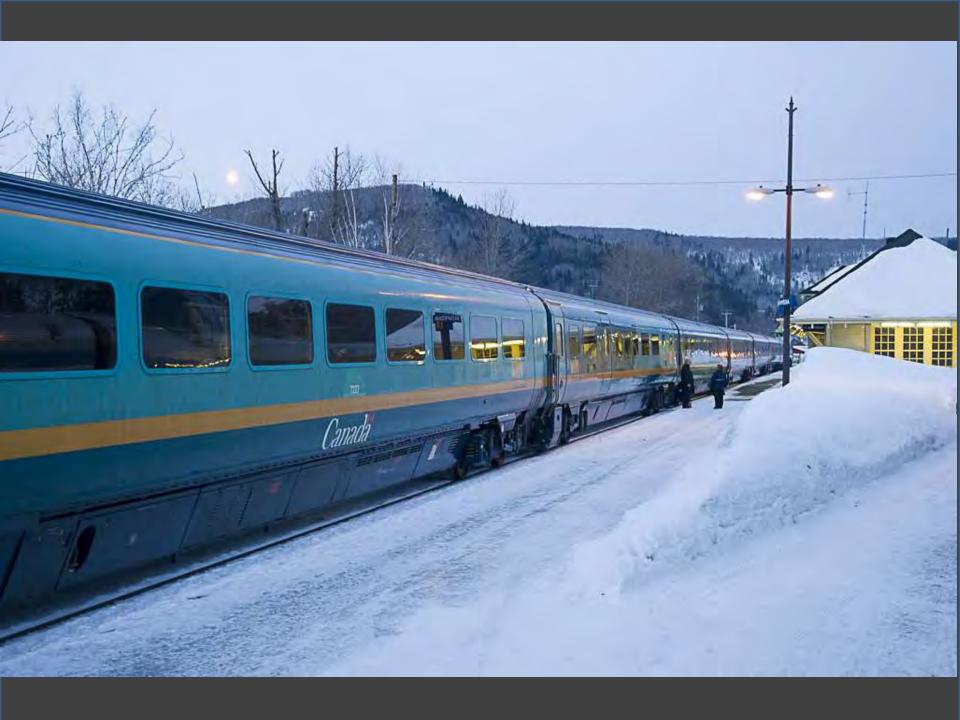

# Photos Near Home

Take a Ride Across Quebec

### OVERNIGHT COMFORT BETWEEN MONTREAL AND THE GASPE PENINSULA

### THE GASPÉ PENINSULA, UP CLOSE AND PERSONABLE!

The Gladeset\*s, so sumed to otherate the scenery along the Bale des Chaleurs, will become a cony home-away-frum-home whether you rravel economy chas or sheeping class. Which there departuies per week all year round, and a convenient stop in Chamy for traveliers to the Quirber City area, this overnight promety between Montrial and Gauget = a travel adventure with