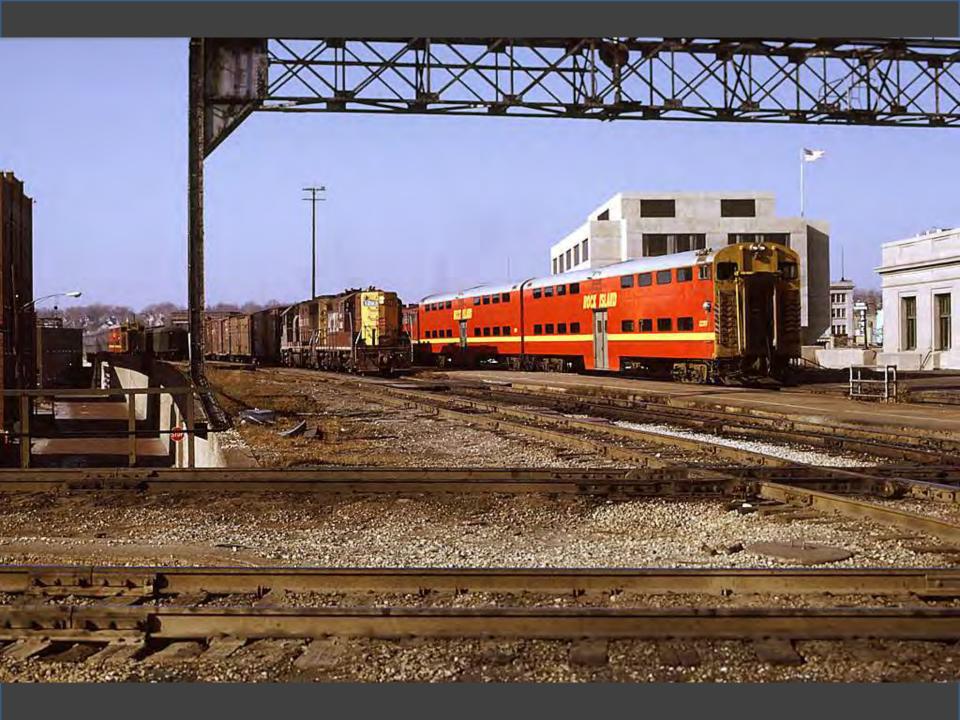

# Photos Near Home

Take a Ride Across Quebec

# Chicago in the Early 1970s

## Photos Near Home Take a Ride Across Quebec Chicago in the Early 1970s

CHI STATE

118年19月

00

And a state of the second seco

Ŧ

LINE STRA METERS

ILLINOIS CENTRAL

#### Itinerary

Arrive La Salle Station 2:45. Check in at special deak. Have tour. Leave La Salle Station 10:25. Via Chartered Bus for Santa Fe Yards. Arrive: Santa Fe Yards 10:40. Tour of yards and lunch in diner. Leave Santa Fe yards 12:05. Via chartered bus for Central Station. Arrive Central Station. Tour of station and pictures from overhead bridge.