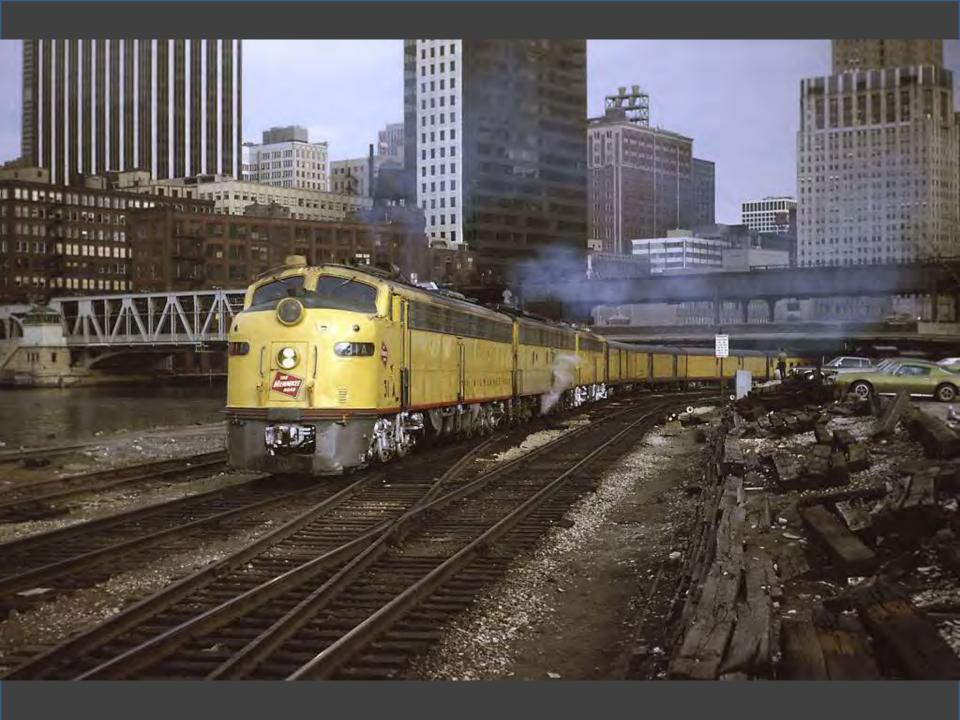

# Chicago in the Early 1970s

## Photos Near Home Take a Ride Across Quebec Chicago in the Early 1970s

CHI STATE

118年19月

00

And a state of the second seco

Ŧ

LINE STRA METERS

ILLINOIS CENTRAL