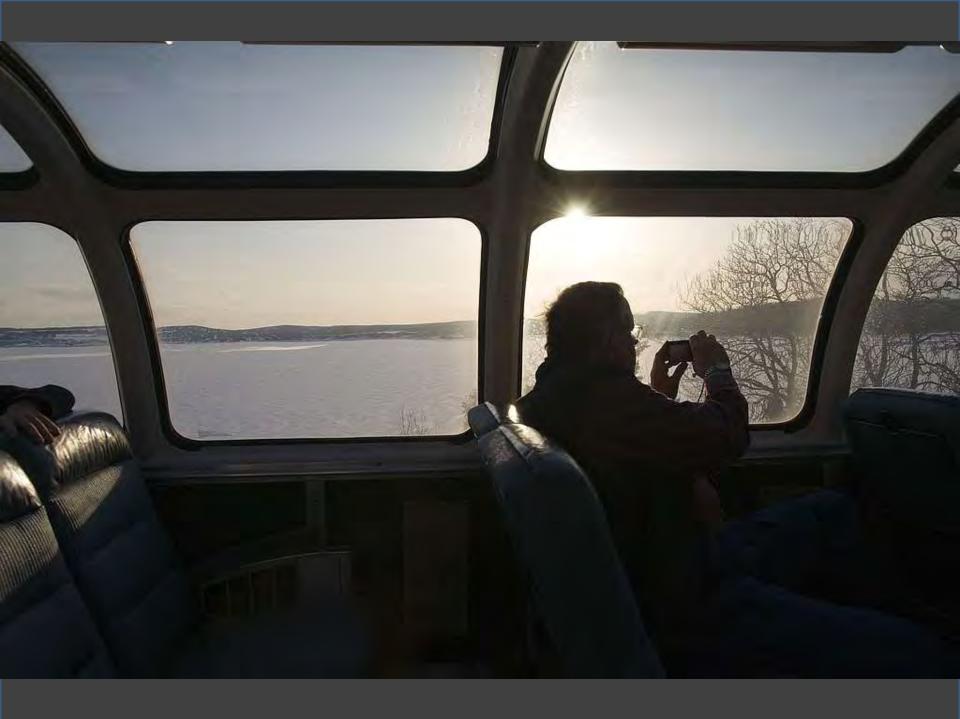

# Photos Near Home

Take a Ride Across Quebec

### OVERNIGHT COMFORT BETWEEN MONTREAL AND THE GASPE PENINSULA

### THE GASPÉ PENINSULA, UP CLOSE AND PERSONABLE!

The Gladeset\*s, so sumed to otherate the scenery along the Bale des Chaleurs, will become a cony home-away-frum-home whether you rravel economy chas or sheeping class. Which there departuies per week all year round, and a convenient stop in Chamy for traveliers to the Quirber City area, this overnight promety between Montrial and Gauget = a travel adventure with

By day, experience inhand comfort and warm hospitality with a picture window view of the Gaspië Peninsula as the main rulls along the magnificente Baie des Chalears, and pauses by quaim towns and villages. Friendly conversation awaits in the Skyline Car with its 360° secrete dome and café. Food and heistrages are also smilable. By night, lower the lights, take your foormer and redires in your spacious chait, comfortably tucked in with your VIA blankes and pillow.