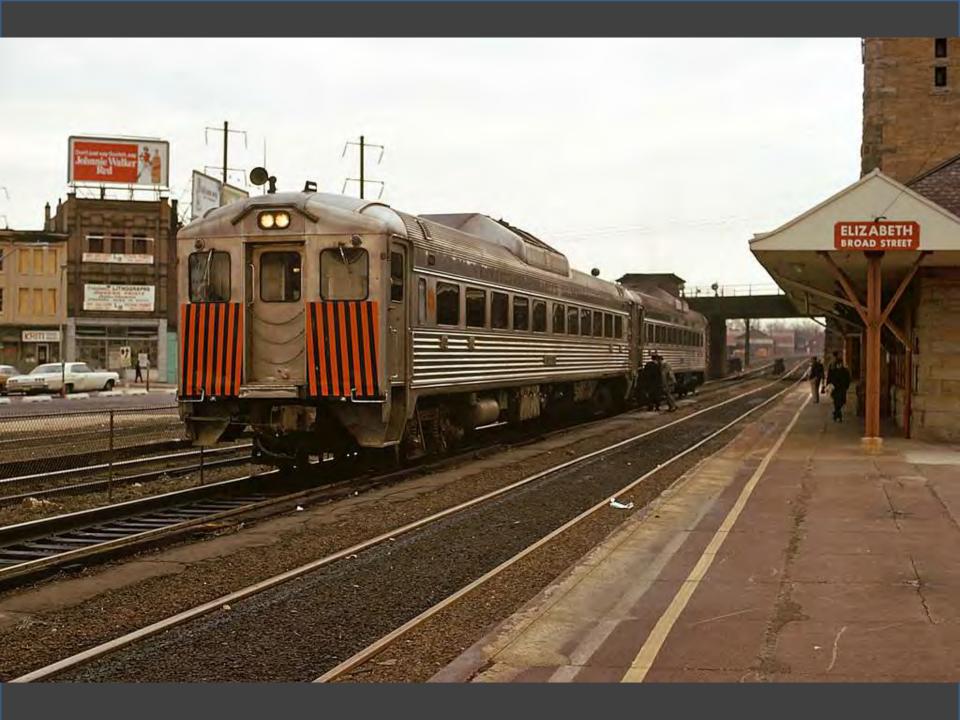

## Photos Near Home Take a Ride Across Quebec Chicago in the Early 1970s

CHI STATE

118年19月

00

And a state of the second seco

Ŧ

LINE STRA METERS

ILLINOIS CENTRAL