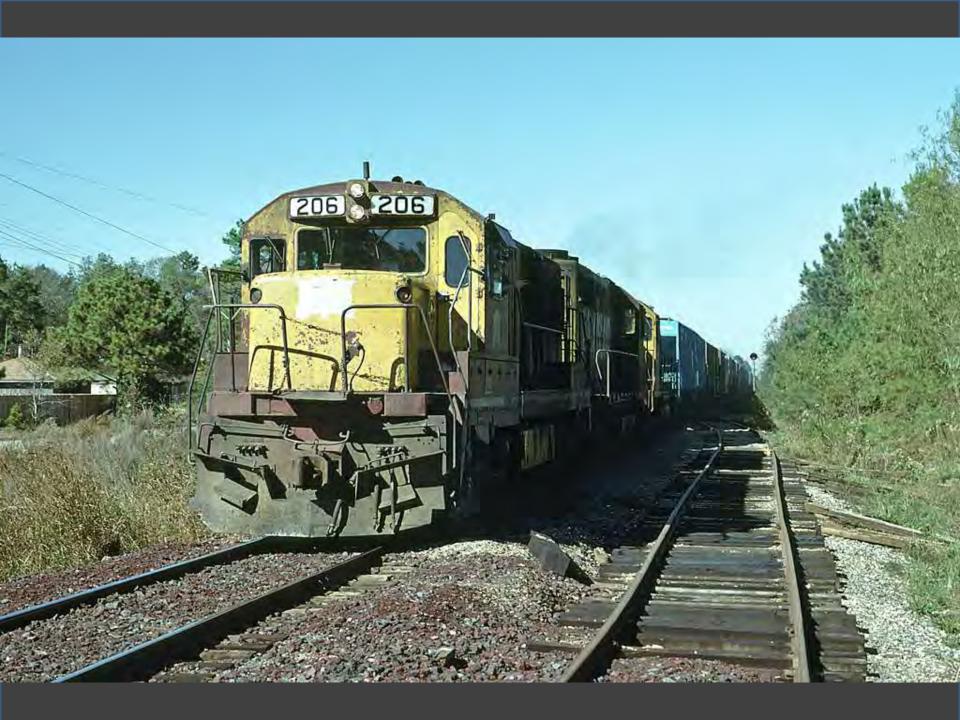

# Photos Near Home

Take a Ride Across QuebecChicago in the Early 1970s

# Photos Near Home

Take a Ride Across Quebec

# Chicago in the Early 1970s