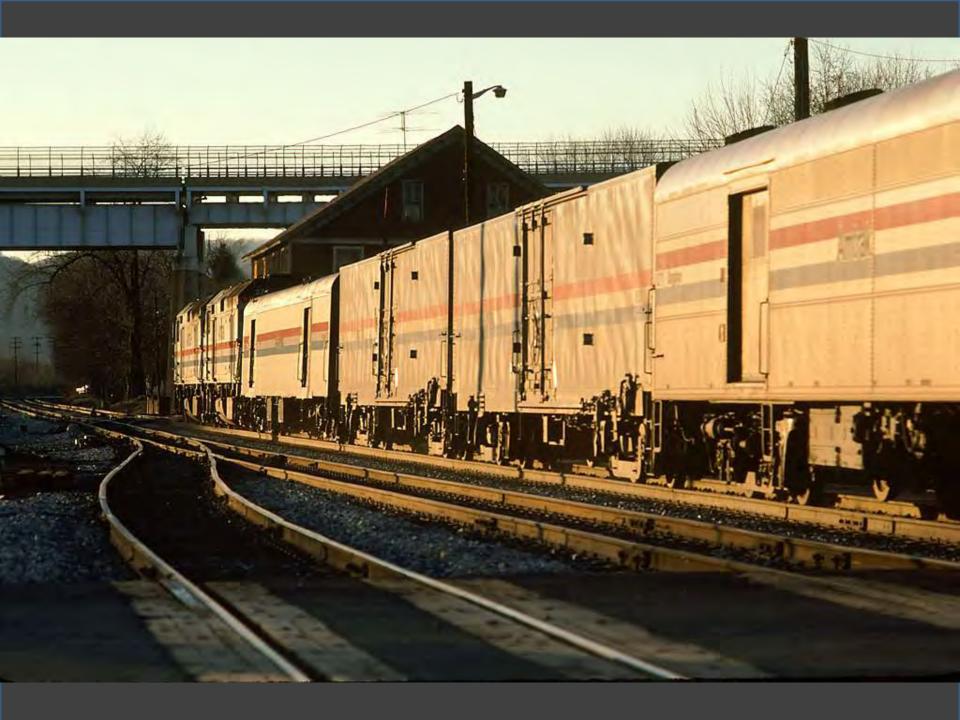

## Photos Near Home Take a Ride Across Quebec Chicago in the Early 1970s

CHI STATE

118年19月

00

And a state of the second seco

Ŧ

LINE STRA METERS

ILLINOIS CENTRAL