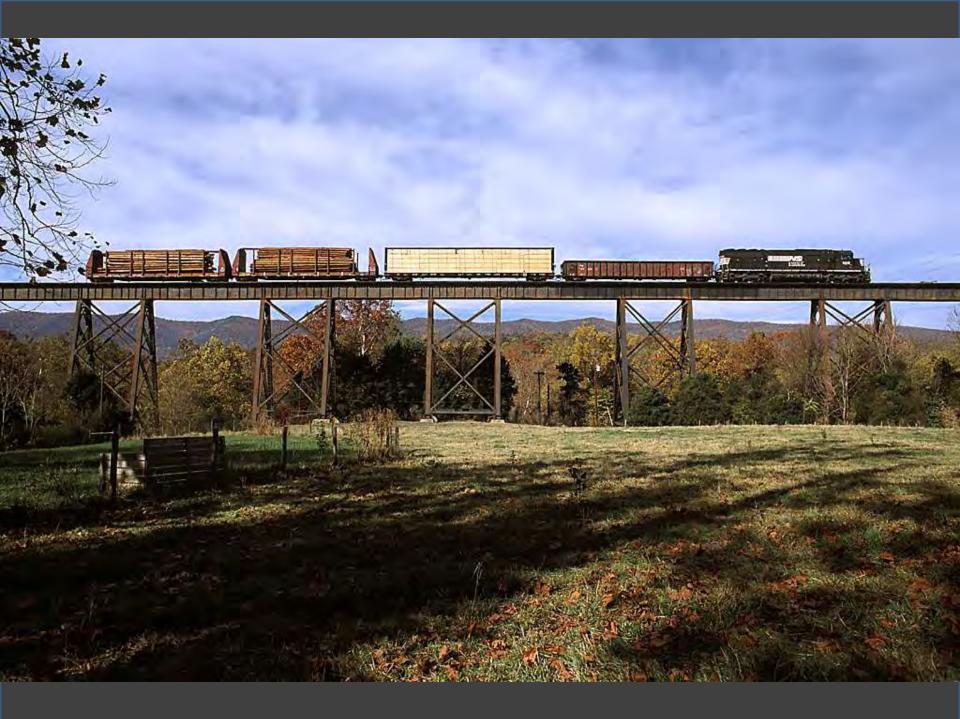

ting Challenge"

Both!



# Photos Near Home

Take a Ride Across QuebecChicago in the Early 1970s

#### Westchester County, New York

1964-1978













































































































































































































## Houston, Texas

## 1978-1981















































































































## Atlanta, Georgia

## 1981-1989













































































































































## Northern Virginia/Washington, DC

## 1989-2013





















































































































































































# Photos Near Home

Take a Ride Across Quebec

# Chicago in the Early 1970s



### OVERNIGHT COMFORT BETWEEN MONTREAL AND THE GASPE PENINSULA

### THE GASPÉ PENINSULA, UP CLOSE AND PERSONABLE!

The Gladeset\*s, so sumed to otherate the scenery along the Bale des Chaleurs, will become a cony home-away-frum-home whether you rravel economy chas or sheeping class. Which there departuies per week all year round, and a convenient stop in Chamy for traveliers to the Quirber City area, this overnight promety between Montrial and Gauget = a travel adventure with



HATLENE CAPE

all the charm and flavour of Quebec's Lower St. Lowerster/Gaspi region, featuring quier wanty benches, an unspecied countine,