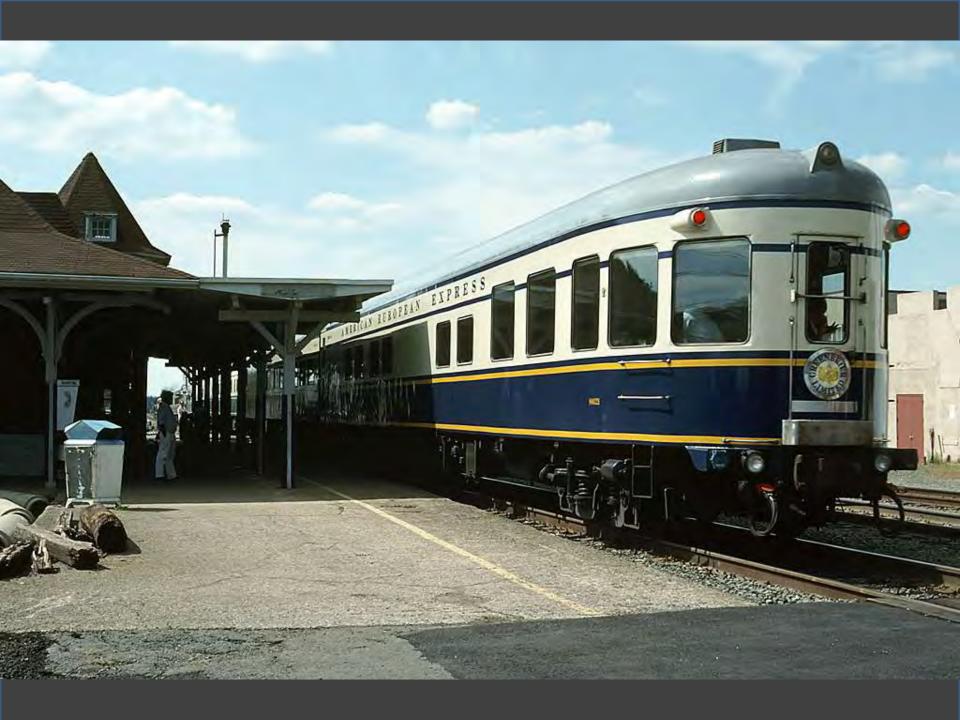

**

- "Model Railroading is Fun"
- "Enjoyment with Everlasting Challenge"

Both!



# Photos Near Home

Take a Ride Across QuebecChicago in the Early 1970s

#### Westchester County, New York

1964-1978













































































































































































































## Houston, Texas

## 1978-1981















































































































## Atlanta, Georgia

## 1981-1989













































































































































## Northern Virginia/Washington, DC

## 1989-2013





















































































































































































# Photos Near Home

Take a Ride Across Quebec

# Chicago in the Early 1970s



### OVERNIGHT COMFORT BETWEEN MONTREAL AND THE GASPE PENINSULA

### THE GASPÉ PENINSULA, UP CLOSE AND PERSONABLE!

The Gladeset\*s, so sumed to otherate the scenery along the Bale des Chaleurs, will become a cony home-away-frum-home whether you rravel economy chas or sheeping class. Which there departuies per week all year round, and a convenient stop in Chamy for traveliers to the Quirber City area, this overnight promety between Montrial and Gauget = a travel adventure with



HATLENE CAPE

all the charm and flavour of Quebec's Lower St. Lowerster/Gaspi reg