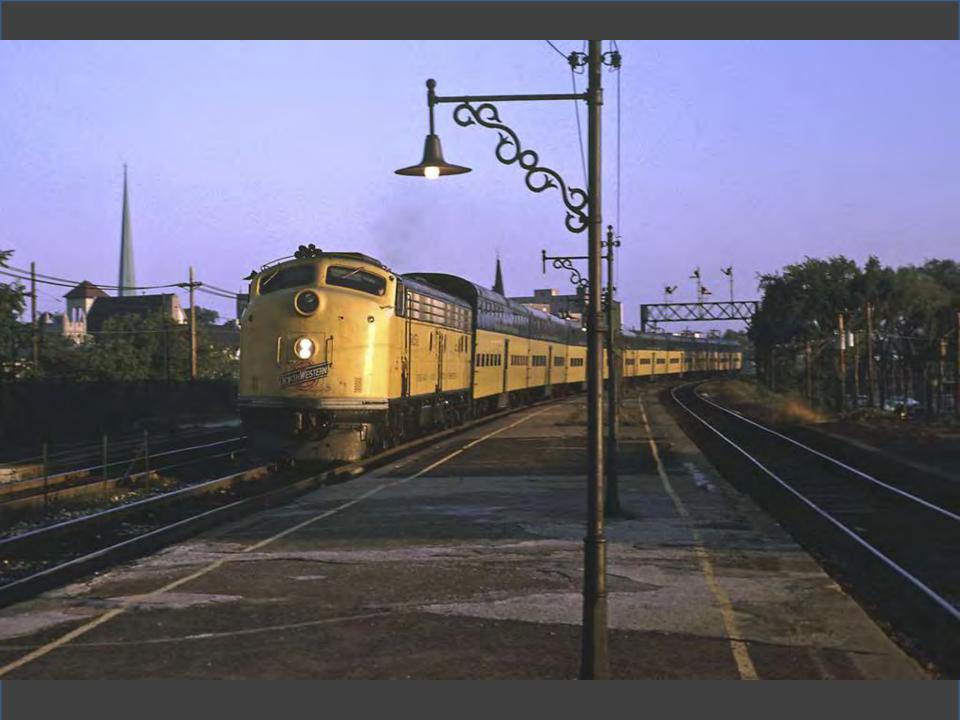

## Photos Near Home Take a Ride Across Quebec Chicago in the Early 1970s

CHI STATE

118年19月

00

And a state of the second seco

Ŧ

LINE STRA METERS

ILLINOIS CENTRAL