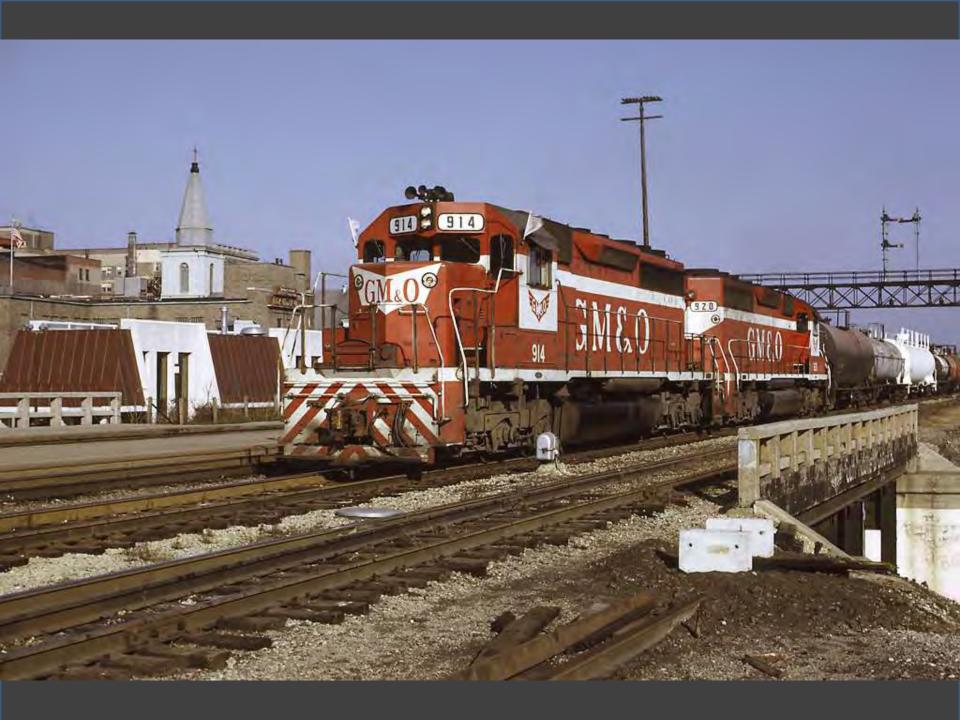

# Chicago in the Early 1970s

## Photos Near Home Take a Ride Across Quebec Chicago in the Early 1970s

CHI STATE

118年19月

00

And a state of the second seco

Ŧ

LINE STRA METERS

ILLINOIS CENTRAL