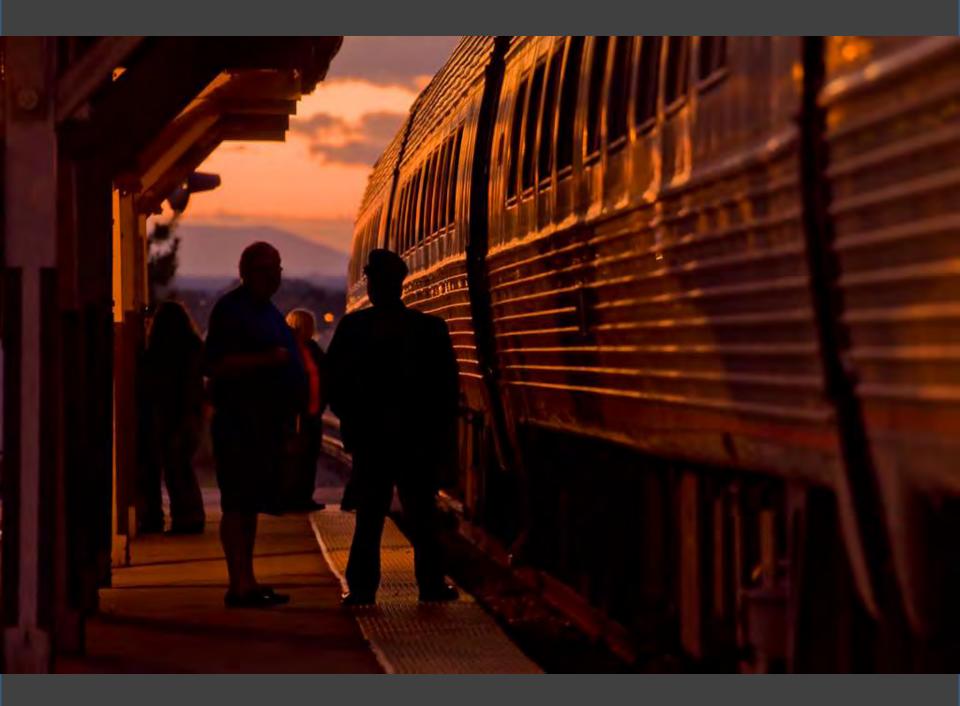

QuebecChicago in the Early 1970s

#### Westchester County, New York

1964-1978













































































































































































































## Houston, Texas

## 1978-1981















































































































## Atlanta, Georgia

## 1981-1989













































































































































## Northern Virginia/Washington, DC

## 1989-2013





















































































































































































# Photos Near Home

Take a Ride Across Quebec

# Chicago in the Early 1970s



### OVERNIGHT COMFORT BETWEEN MONTREAL AND THE GASPE PENINSULA

### THE GASPÉ PENINSULA, UP CLOSE AND PERSONABLE!

The Gladeset\*s, so sumed to otherate the scenery along the Bale des Chaleurs, will become a cony home-away-frum-home whether you rravel economy chas or sheeping class. Which there departuies per week all year round, and a convenient stop in Chamy for traveliers to the Quirber City area, this overnight promety between Montrial and Gauget = a travel adventure with



HATLENE CAPE

all the charm and flavour of Quebec's Lower St. Lowerster/Gaspi region, featuring quier wanty benches, an unspecied countine, picturesque Penzi Rock. Bout roots to the tensormal wilderness