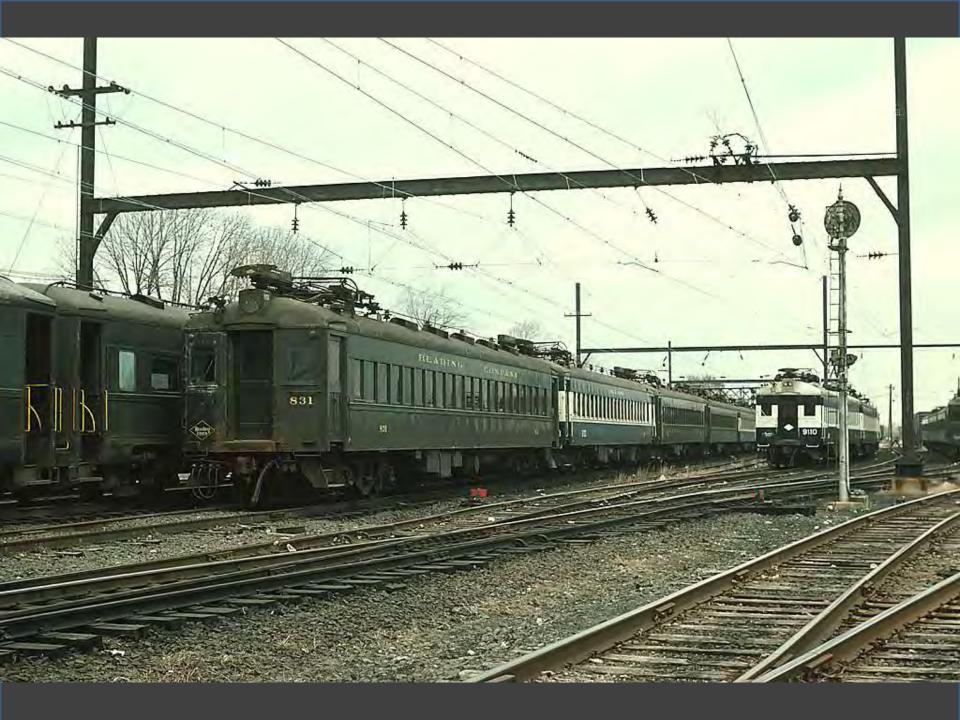

#### Westchester County, New York

1964-1978

## Northern Virginia/Washington, DC