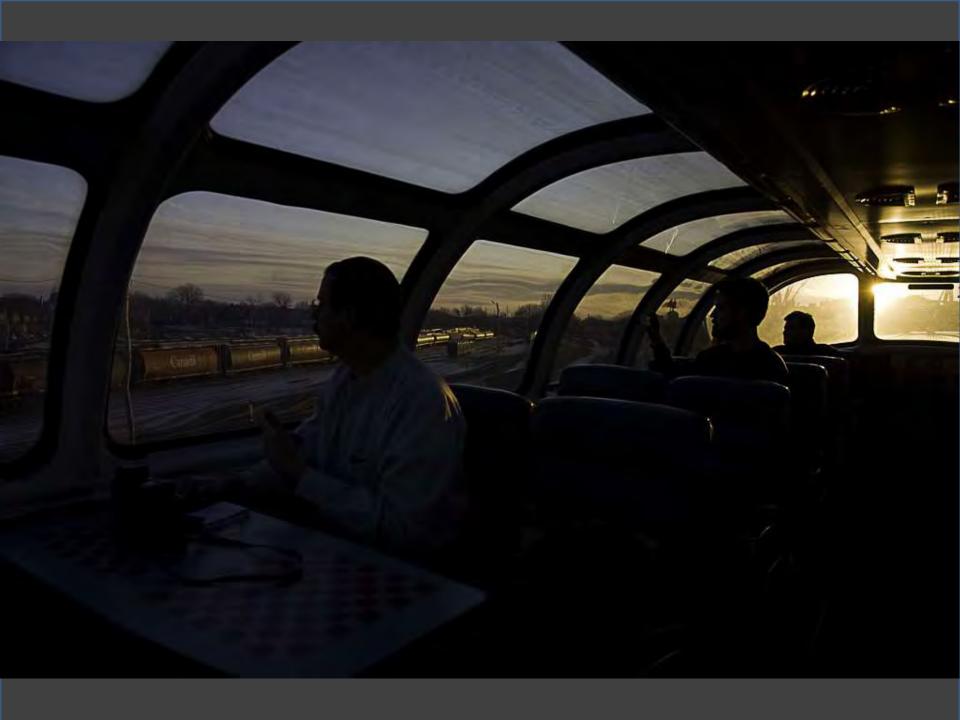

By day, experience inhand comfort and warm hospitality with a picture window view of the Gaspië Peninsula as the main rulls along the magnificente Baie des Chalears, and pauses by quaim towns and villages. Friendly conversation awaits in the Skyline Car with its 360° secrete dome and café. Food and heistrages are also smilable. By night, lower the lights, take your foormer and redires in your spacious chait, comfortably tucked in with your VIA blankes and pillow.