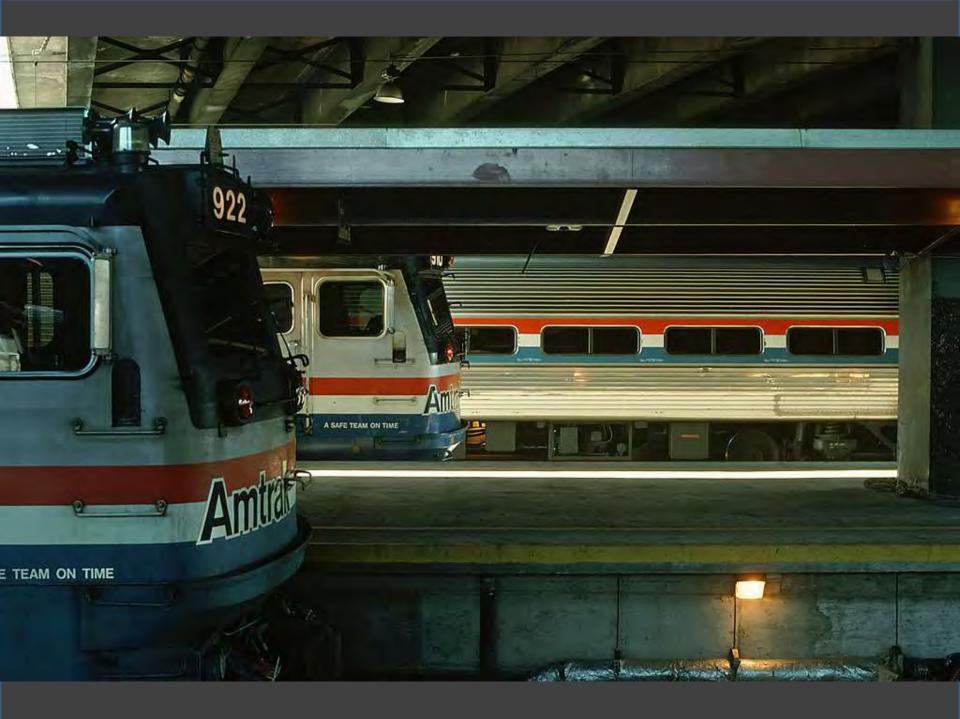

ng is Fun"
- "Enjoyment with Everlasting Challenge"

Both!



# Photos Near Home

Take a Ride Across QuebecChicago in the Early 1970s

#### Westchester County, New York

1964-1978













































































































































































































## Houston, Texas

## 1978-1981















































































































## Atlanta, Georgia

## 1981-1989













































































































































## Northern Virginia/Washington, DC

## 1989-2013





















































































































































































# Photos Near Home

Take a Ride Across Quebec

# Chicago in the Early 1970s



### OVERNIGHT COMFORT BETWEEN MONTREAL AND THE GASPE PENINSULA

### THE GASPÉ PENINSULA, UP CLOSE AND PERSONABLE!

The Gladeset\*s, so sumed to otherate the scenery along the Bale des Chaleurs, will become a cony home-away-frum-home whether you rravel economy chas or sheeping class. Which there departuies per week all year round, and a convenient stop in Chamy for traveliers to the Quirber City area, this overnight promety between Montrial and Gauget = a travel adventure with



HATLENE CAPE

all the charm and flavour of Quebec's Lower St. Lowerster/Gaspi region, featuring quier w