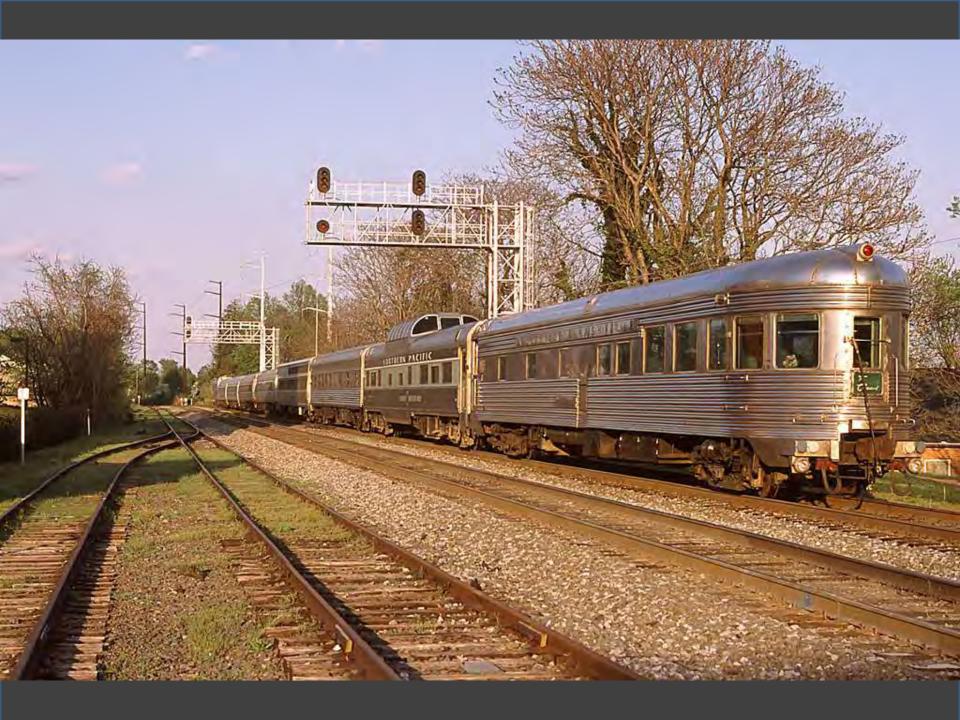

enge"

Both!



# Photos Near Home

Take a Ride Across QuebecChicago in the Early 1970s

#### Westchester County, New York

1964-1978













































































































































































































## Houston, Texas

## 1978-1981















































































































## Atlanta, Georgia

## 1981-1989













































































































































## Northern Virginia/Washington, DC

## 1989-2013





















































































































































































# Photos Near Home

Take a Ride Across Quebec

# Chicago in the Early 1970s



### OVERNIGHT COMFORT BETWEEN MONTREAL AND THE GASPE PENINSULA

### THE GASPÉ PENINSULA, UP CLOSE AND PERSONABLE!

The Gladeset\*s, so sumed to otherate the scenery along the Bale des Chaleurs, will become a cony home-away-frum-home whether you rravel economy chas or sheeping class. Which there departuies per week all year round, and a convenient stop in Chamy for traveliers to the Quirber City area, this overnight promety between Montrial and Gauget = a travel adventure with



HATLENE CAPE

all the charm and flavour of Quebec's Lower St. Lowerster/Gaspi region, featuring quier wanty benches, an unspecied countine, picturesq