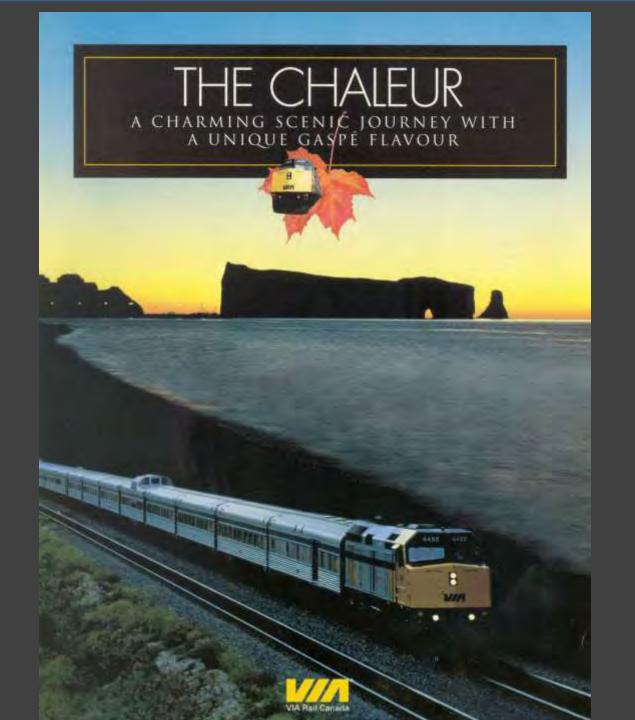

### OVERNIGHT COMFORT BETWEEN MONTREAL AND THE GASPE PENINSULA

### THE GASPÉ PENINSULA, UP CLOSE AND PERSONABLE!

The Gladeset\*s, so sumed to otherate the scenery along the Bale des Chaleurs, will become a cony home-away-frum-home whether you rravel economy chas or sheeping class. Which there departuies per week all year round, and a convenient stop in Chamy for traveliers to the Quirber City area, this overnight promety between Montrial and Gauget = a travel adventure with

HATLENE CAPE

all the charm and flavour of Quebec's Lower St. Lowerster/Gaspi region, featuring quier wanty benches, an unspecied countine, picturesque Penzi Rock. Bout roots to the tensormal wilderness park area of Bonareeman bland are very popular as well.