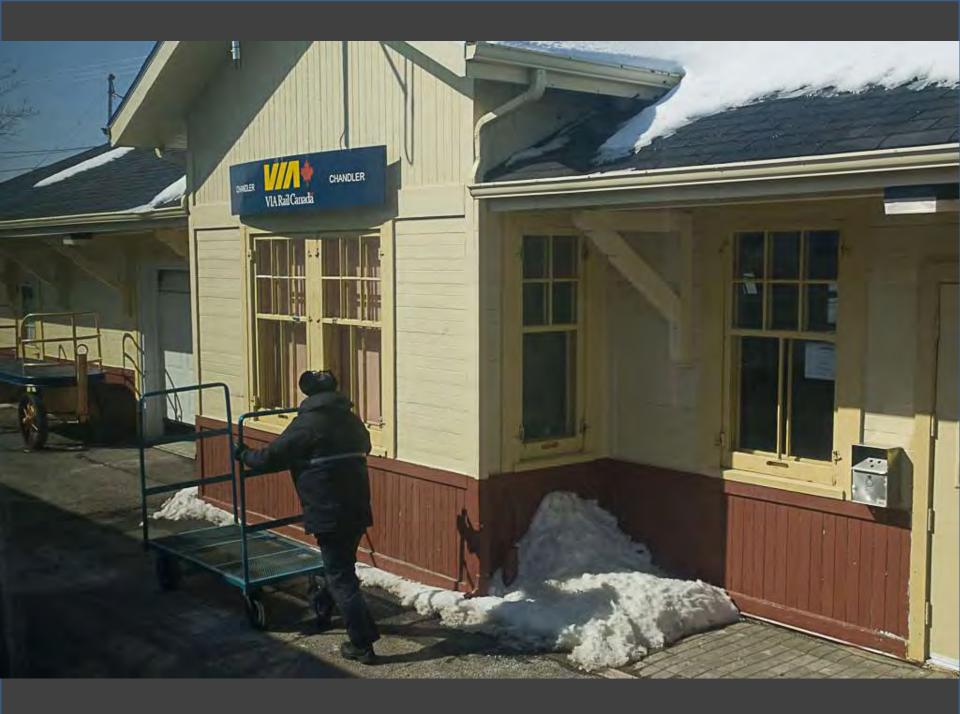

# Photos Near Home

Take a Ride Across Quebec

## GASPÉ + MONTRÉAL

| TRAIN                                                   |   | KM.   |    | 17      | 617                   |  |
|---------------------------------------------------------|---|-------|----|---------|-----------------------|--|
| NAME / NOM                                              |   |       |    | Chaleur | Chaleur               |  |
| OPERATES /<br>EN SERVICE                                |   |       | -  | A       | 30 Dec 00<br>3 Jun 09 |  |
| DAYS / JOURS                                            |   |       |    | 1,4,6   | 1,4,6                 |  |
| Gaspé, QC ET/HE                                         |   | 0     | DP | 1425    | 1505                  |  |
| Barachois                                               |   | 40    | 1  | 1513    | 1554                  |  |
| Percé                                                   |   | 03    |    | 1543    | 1626                  |  |
| Grande-Rivière                                          |   | 60    |    | 1605    | 1649                  |  |
| Chandler                                                |   | 97    |    | 1630    | 1716                  |  |
| Port-Daniel                                             |   | 150   |    | 1724    | 1811                  |  |
| New Carlisle                                            |   | 167   |    | 1813    | 1900                  |  |
| Bonaventure                                             |   | 182   |    | 1827    | 1915                  |  |
| Caplan                                                  |   | 200   |    | 1843    | 1932                  |  |
| New Richmond                                            |   | 214   |    | 1907    | 1958                  |  |
| Carleton                                                |   | 254   |    | 1952    | 2044                  |  |
| Nouvelle                                                | * | 269   |    | 2009    | 2104                  |  |
| Matapédia                                               |   | 326   |    | 2140    | 2215                  |  |
| Causapscal                                              | * | 367   |    | 2228    | 2302                  |  |
| Amqui                                                   |   | 404   |    | 2250    | 2324                  |  |
| Sayabec                                                 | * | 428   |    | 2311    | 2344                  |  |
| Mont-Joli                                               |   | 475   |    | 2359    | 0032                  |  |
| Rimouski                                                |   | 504   |    | 0031    | 0104                  |  |
| Trois-Pistoles                                          |   | 885   |    | 0141    | 0221                  |  |
| Rivière-du-Loup                                         |   | 808   |    | 0232    | 0301                  |  |
| La Pocatière                                            |   | 675   |    | 0315    | 0344                  |  |
| Montmagny                                               | * | 736   | *  | 0348    | 0417                  |  |
| Charny                                                  |   | -     | AR | 0440    | 0508                  |  |
| Gridiny                                                 |   | 800   | DP | 0455    | 0523                  |  |
| Drummondville                                           |   | -947  | 1  | 0640    | 0704                  |  |
| Saint-Hyacinthe                                         |   | 50.3  |    | 0714    | 0748                  |  |
| Saint-Lambert                                           |   | 10401 | ¥  | 0752    | 0823                  |  |
| Montréal, QC ET/HE<br>(Central Station / Gare Centrale) |   | 10.67 | AR | 0830    | 0835                  |  |

## MONTRÉAL > GASPÉ

| TRAIN                    |       | KM    |    | 16      | 616                   |     |
|--------------------------|-------|-------|----|---------|-----------------------|-----|
| NAME / NOM               |       |       |    | Chalnur | Chaleur               |     |
| OPERATES /<br>EN SERVICE |       |       |    | Ħ       | 19 Dec 08<br>2 Jan 09 |     |
| DAYS / JOURS             | 3,5,7 | 2,5,7 |    |         |                       |     |
| Montréal, QC ET/HE o     |       |       |    | 1815    | 1825                  |     |
| Saint-Lambert            |       | 7     |    | 1854    | 1843                  | -0  |
| Saint-Hyacinthe          |       | 64    |    | 1928    | 1915                  | SID |
| Drummondville            |       | 100   | *  | 2011    | 1952                  | 2 H |
| Charmy                   |       |       | AR | 2152    | 2127                  | Ü   |
| Charny                   |       | 247   | DP | 2207    | 2142                  | Π   |
| Montmagny                |       | 071   | 1  | 2303    | 2237                  |     |
| La Pocatière             |       | 371   |    | 2337    | 2311                  |     |
| Rivière-du-Loup          |       | 4.25  |    | 0023    | 2355                  |     |
| Trois-Pistoles           | +     | 482   |    | 0052    | 0033                  |     |
| Rímouski                 |       | 543   |    | 0211    | 0201                  |     |
| Mont-Joli                |       | 572   |    | 0248    | 0231                  |     |
| Sayabec                  |       | 0.75  |    | 0333    | 0323                  |     |
| Amqui                    |       | 643   |    | 0355    | 0345                  |     |
| Causapscal               | *     | 865   |    | 0415    | 0405                  |     |
| Matapédia                |       | 722   |    | 0535    | 0500                  |     |
| Nouvelle                 |       | 778   |    | 0632    | 0602                  |     |
| Carleton                 |       | 793   |    | 0652    | 0627                  |     |
| New Richmond             |       | Rara  |    | 0739    | 0717                  |     |
| Caplan                   |       | 847   |    | 0756    | 0735                  |     |
| Bonaventure              |       | 000   |    | 0812    | 0755                  |     |
| New Carlisle             |       | BIID  |    | 0836    | 0819                  |     |
| Port-Daniel              |       | 1117  |    | 0902    | 0901                  |     |
| Chandler                 |       | 960   |    | 1002    | 1003                  |     |
| Grande-Rivière           |       | 967   |    | 1026    | 1027                  |     |
| Percé                    |       | 384   |    | 1048    | 1053                  |     |
| Barachois                |       | 1007  | *  | 1120    | 1128                  |     |
| Gaspé, QC ET / HE        |       | 1047  | AR | 1216    | 1214                  |     |