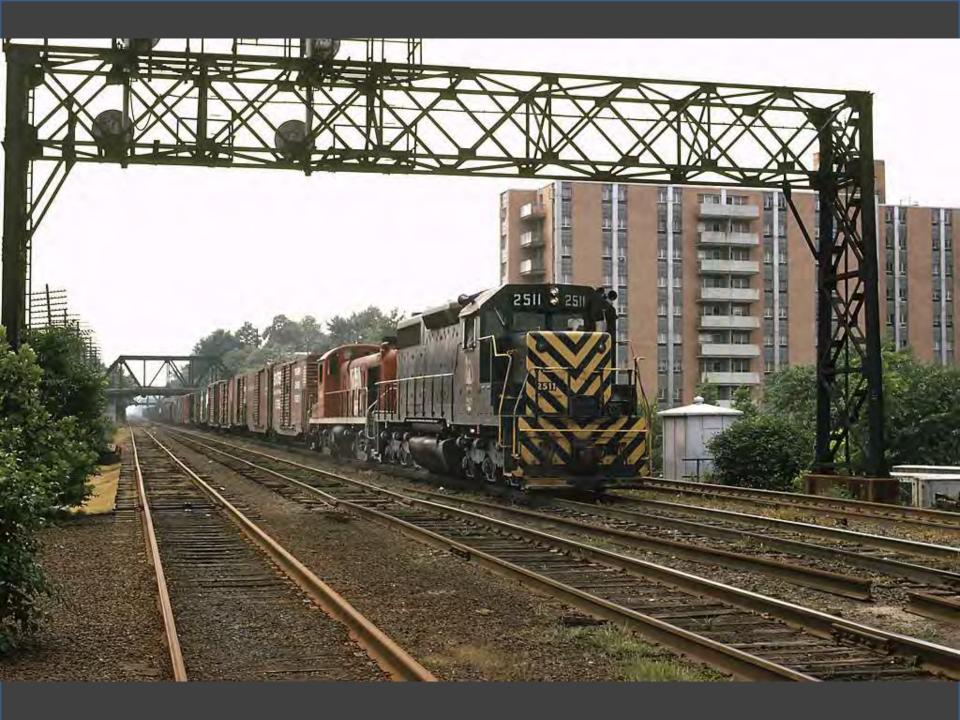

# Photos Near Home

Take a Ride Across QuebecChicago in the Early 1970s

#### Westchester County, New York

1964-1978