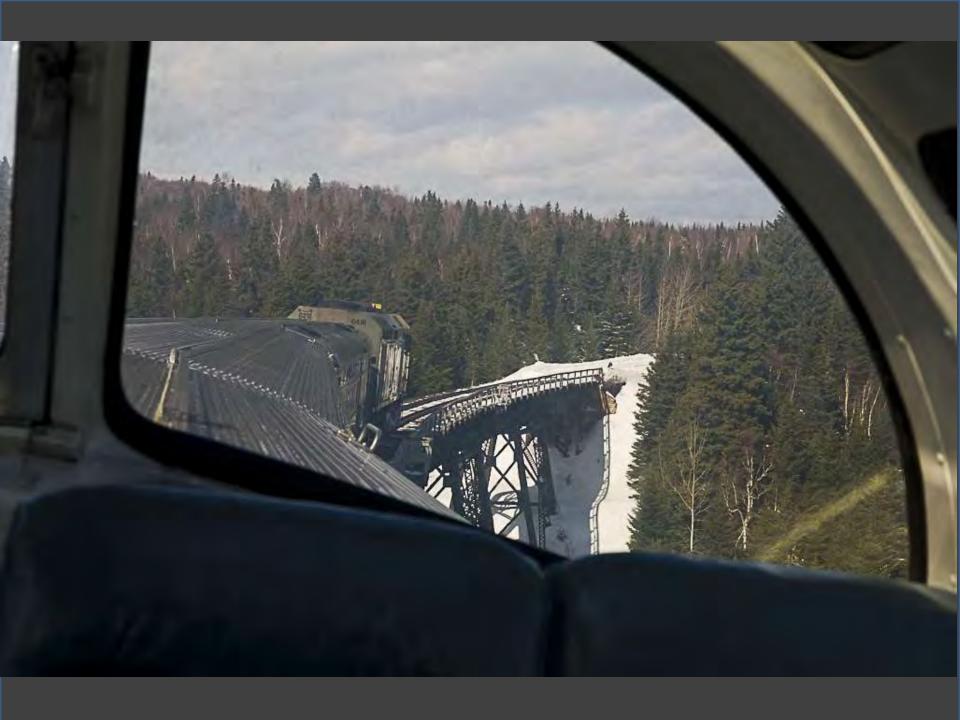

# Photos Near Home

Take a Ride Across Quebec

### THE GASPÉ PENINSULA, UP CLOSE AND PERSONABLE!

The Gladeset\*s, so sumed to otherate the scenery along the Bale des Chaleurs, will become a cony home-away-frum-home whether you rravel economy chas or sheeping class. Which there departuies per week all year round, and a convenient stop in Chamy for traveliers to the Quirber City area, this overnight promety between Montrial and Gauget = a travel adventure with

By day, experience inhand comfort and warm hospitality with a picture window view of the Gaspië Peninsula as the main rulls along the magnificente Baie des Chalears, and pauses by quaim towns and villages. Friendly conversation awaits in the Skyline Car with its 360° secrete dome and café. Food and heistrages are also smilable. By night, lower the lights, take your foormer and redires in your spacious chait, comfortably tucked in with your VIA blankes and pillow.