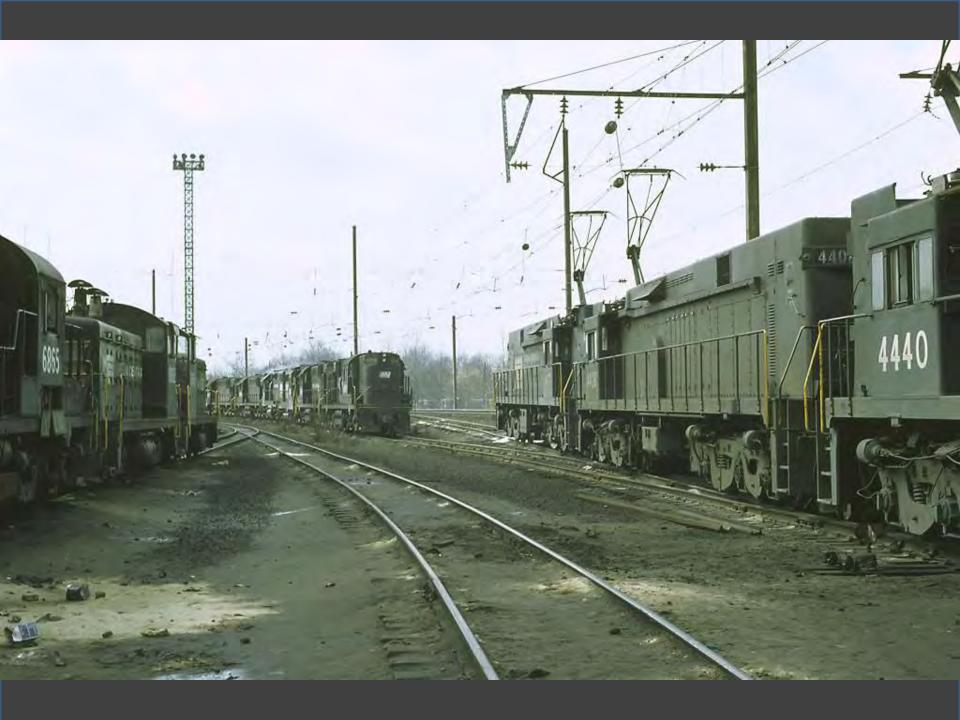

# Photos Near Home

Take a Ride Across QuebecChicago in the Early 1970s

# Photos Near Home

Take a Ride Across Quebec

# Chicago in the Early 1970s