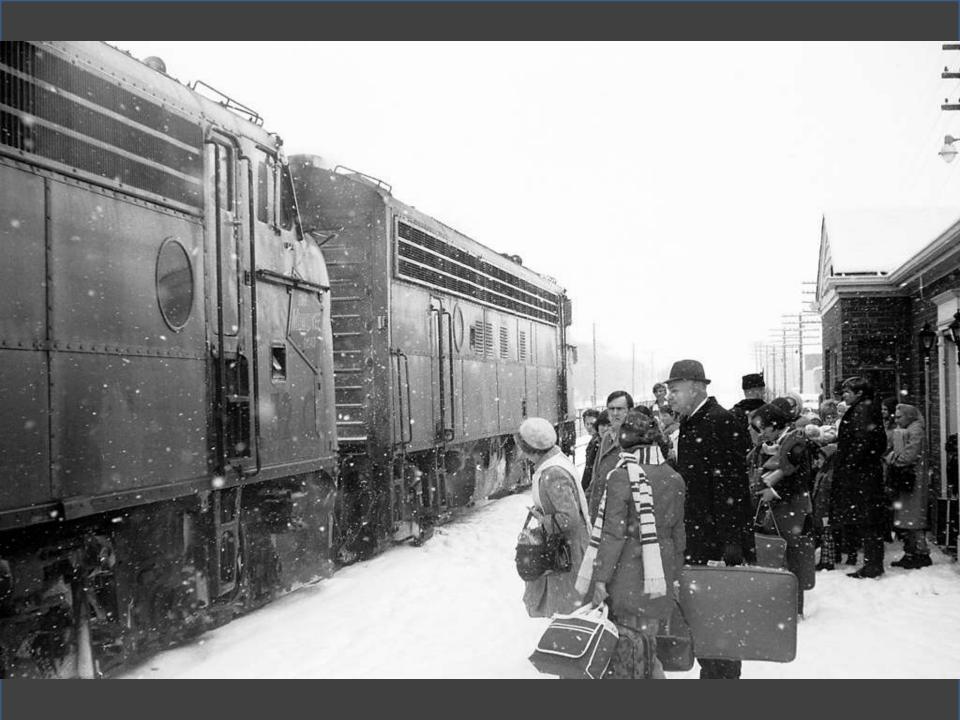

# Chicago in the Early 1970s

## Photos Near Home Take a Ride Across Quebec Chicago in the Early 1970s

CHI STATE

118年19月

00

And a state of the second seco

Ŧ

LINE STRA METERS

ILLINOIS CENTRAL