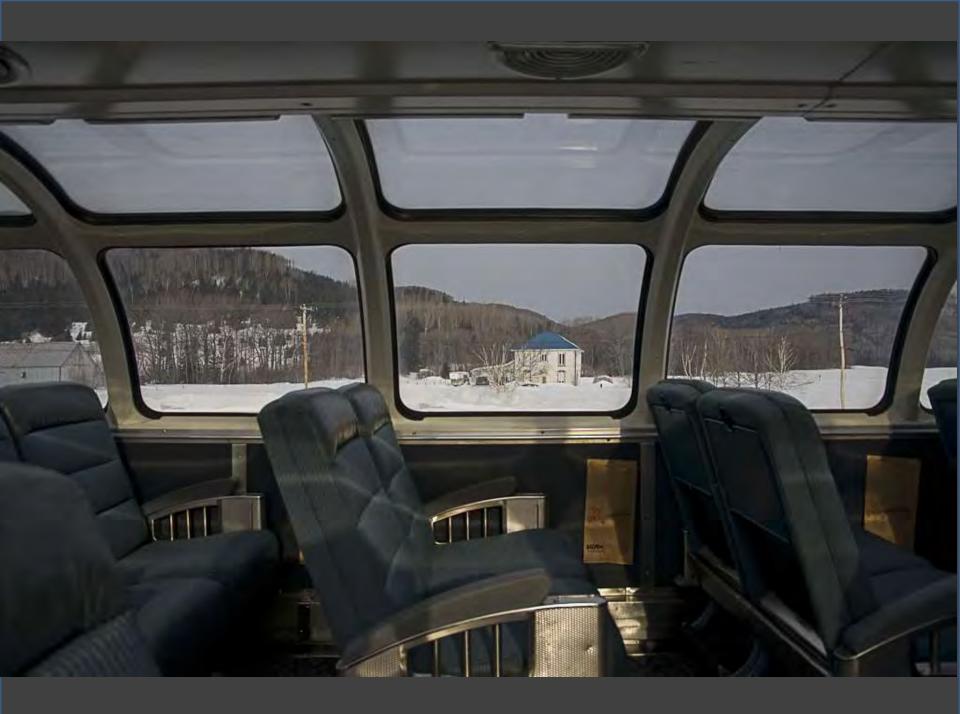

# Photos Near Home

Take a Ride Across Quebec

### OVERNIGHT COMFORT BETWEEN MONTREAL AND THE GASPE PENINSULA

By day, experience inhand comfort and warm hospitality with a picture window view of the Gaspië Peninsula as the main rulls along the magnificente Baie des Chalears, and pauses by quaim towns and villages. Friendly conversation awaits in the Skyline Car with its 360° secrete dome and café. Food and heistrages are also smilable. By night, lower the lights, take your foormer and redires in your spacious chait, comfortably tucked in with your VIA blankes and pillow.