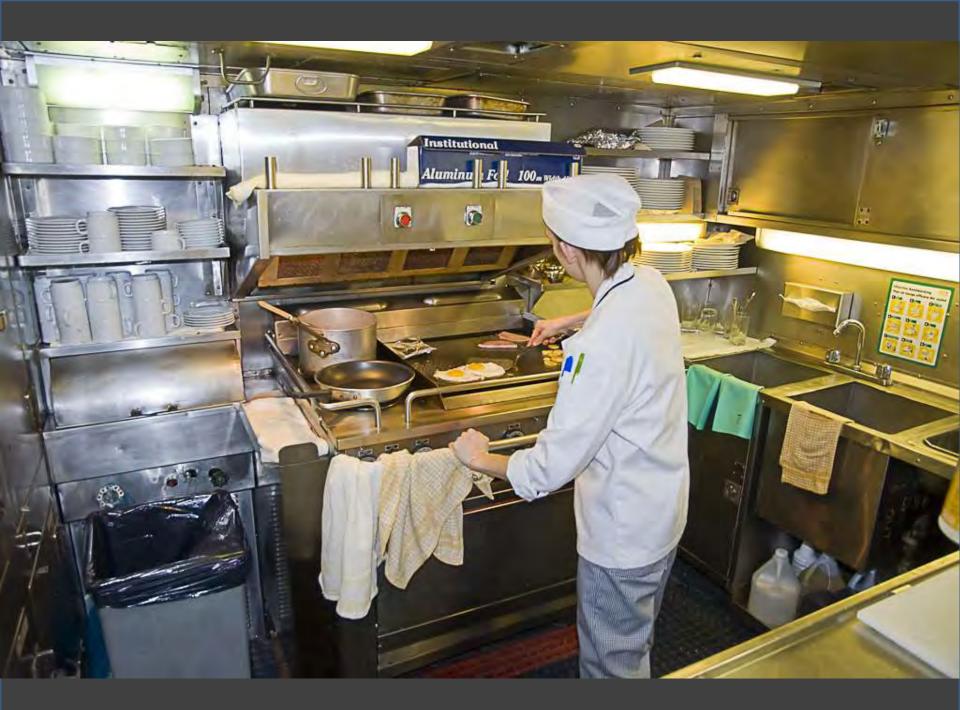

By day, experience inhand comfort and warm hospitality with a picture window view of the Gaspië Peninsula as the main rulls along the magnificente Baie des Chalears, and pauses by quaim towns and villages. Friendly conversation awaits in the Skyline Car with its 360° secrete dome and café. Food and heistrages are also smilable. By night, lower the lights, take your foormer and redires in your spacious chait, comfortably tucked in with your VIA blankes and pillow.