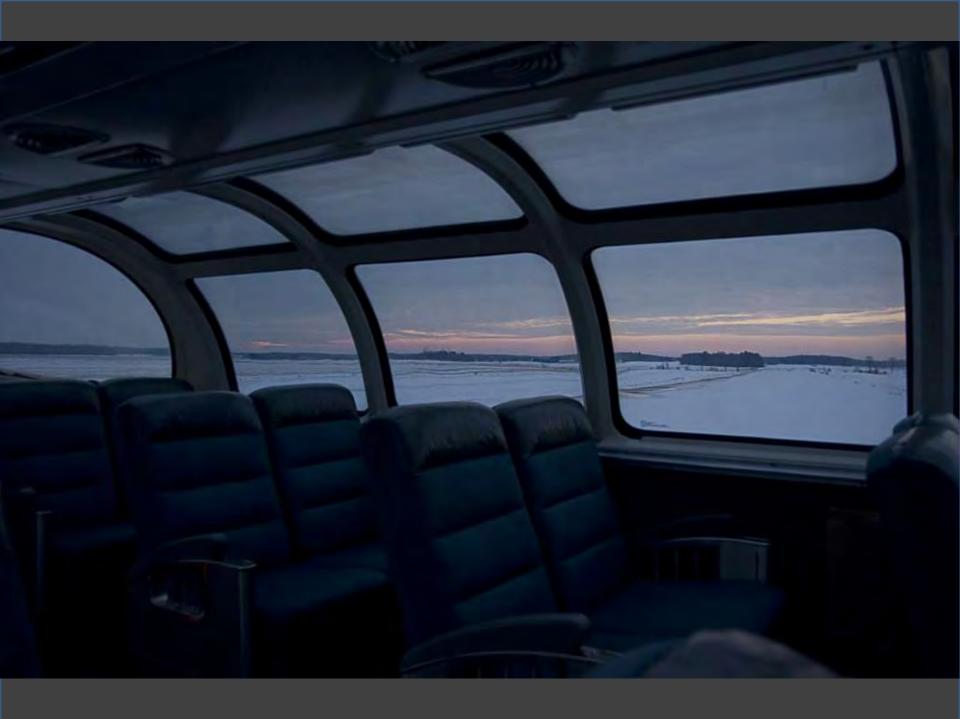

# Photos Near Home

Take a Ride Across Quebec

By day, experience inhand comfort and warm hospitality with a picture window view of the Gaspië Peninsula as the main rulls along the magnificente Baie des Chalears, and pauses by quaim towns and villages. Friendly conversation awaits in the Skyline Car with its 360° secrete dome and café. Food and heistrages are also smilable. By night, lower the lights, take your foormer and redires in your spacious chait, comfortably tucked in with your VIA blankes and pillow.