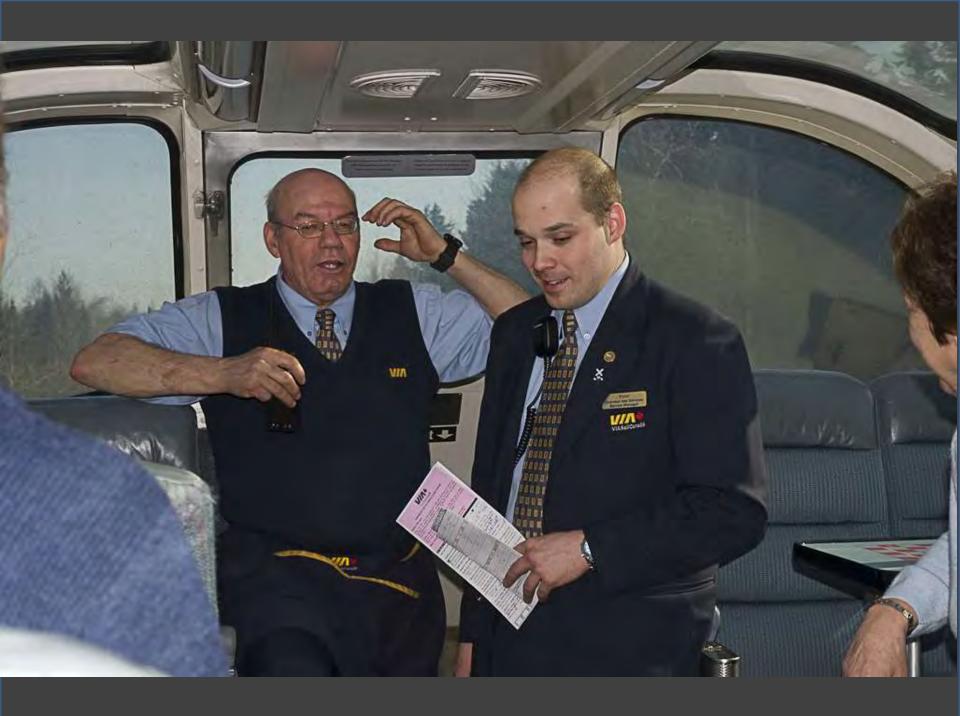

# Photos Near Home

Take a Ride Across Quebec

### OVERNIGHT COMFORT BETWEEN MONTREAL AND THE GASPE PENINSULA

By day, experience inhand comfort and warm hospitality with a picture window view of the Gaspië Peninsula as the main rulls along the magnificente Baie des Chalears, and pauses by quaim towns and villages. Friendly conversation awaits in the Skyline Car with its 360° secrete dome and café. Food and heistrages are also smilable. By night, lower the lights, take your foormer and redires in your spacious chait, comfortably tucked in with your VIA blankes and pillow.

The Chatter sleeping class offers upper or lower bench and single or double bodroom accommodation. A shower room, with free individual dower kie, is conveniently located in each sleeping cat. For complete information on sleeping quarters, refer to the "Accommodations" information sheet.