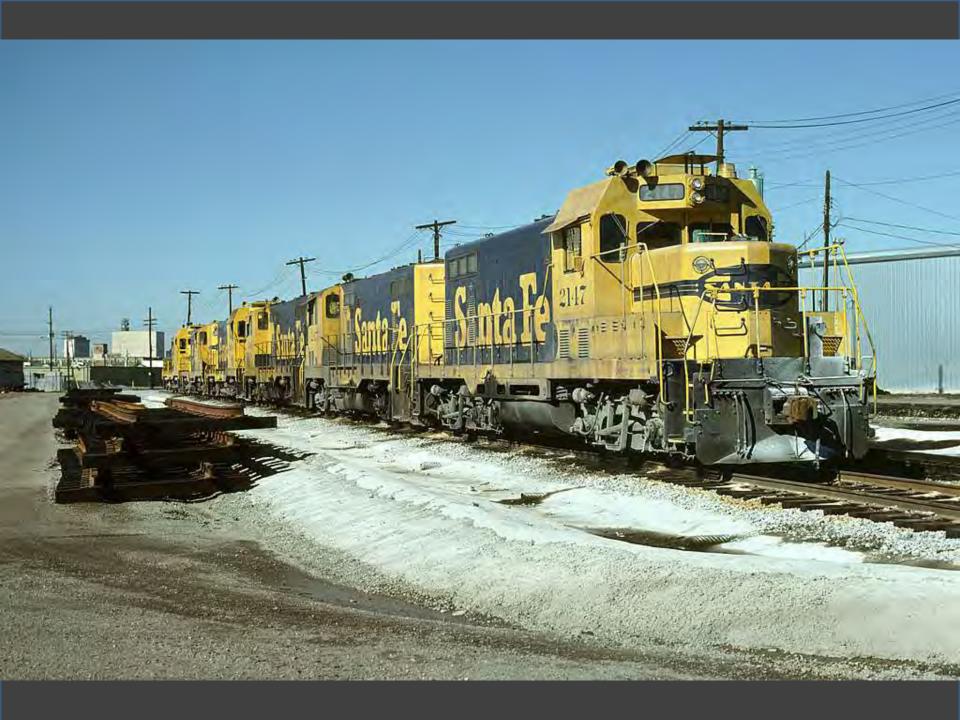

#### Itinerary

Arrive La Salle Station 2:45. Check in at special deak. Have tour. Leave La Salle Station 10:25. Via Chartered Bus for Santa Fe Yards. Arrive: Santa Fe Yards 10:40. Tour of yards and lunch in diner. Leave Santa Fe yards 12:05. Via chartered bus for Central Station. Arrive Central Station. Tour of station and pictures from overhead bridge.