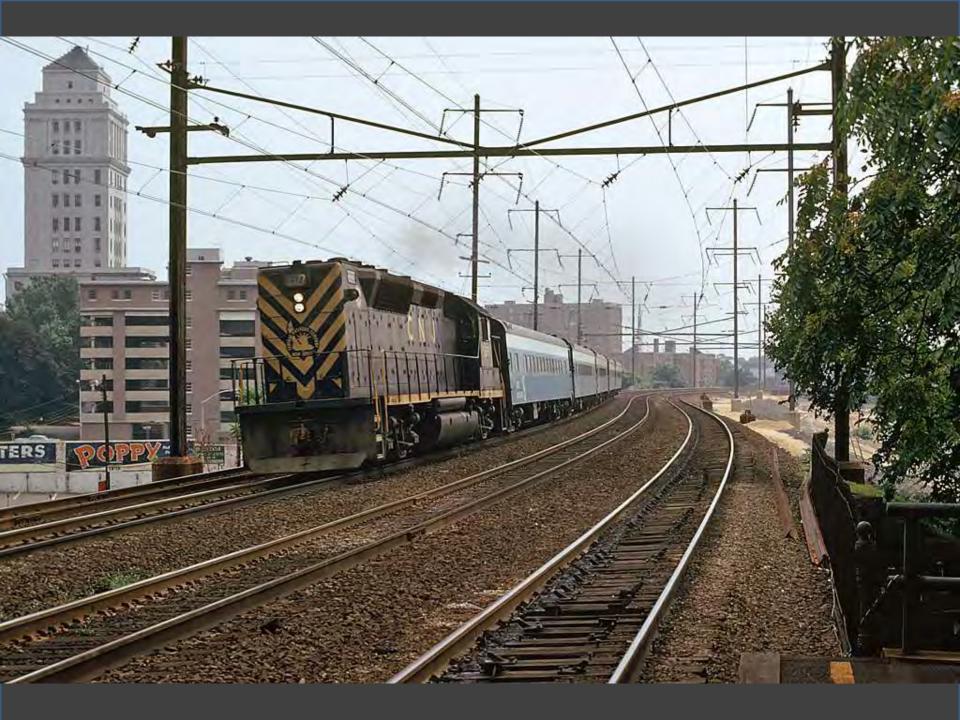

# Photos Near Home

Take a Ride Across QuebecChicago in the Early 1970s

#### Westchester County, New York

1964-1978