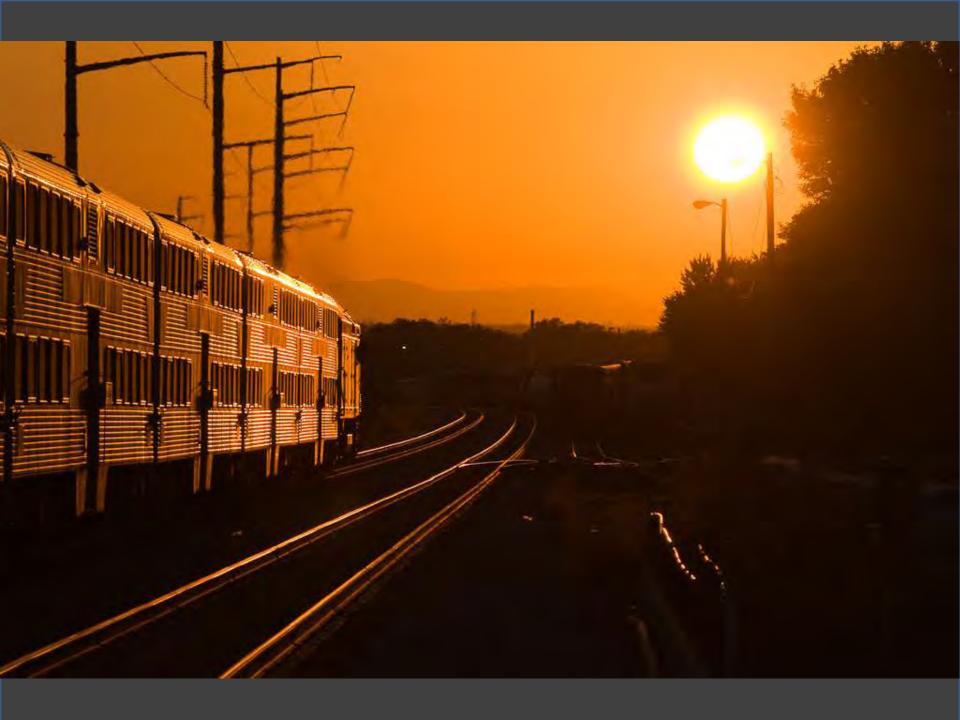

ross QuebecChicago in the Early 1970s

#### Westchester County, New York

1964-1978













































































































































































































## Houston, Texas

## 1978-1981















































































































## Atlanta, Georgia

## 1981-1989













































































































































## Northern Virginia/Washington, DC

## 1989-2013





















































































































































































# Photos Near Home

Take a Ride Across Quebec

# Chicago in the Early 1970s



### OVERNIGHT COMFORT BETWEEN MONTREAL AND THE GASPE PENINSULA

### THE GASPÉ PENINSULA, UP CLOSE AND PERSONABLE!

The Gladeset\*s, so sumed to otherate the scenery along the Bale des Chaleurs, will become a cony home-away-frum-home whether you rravel economy chas or sheeping class. Which there departuies per week all year round, and a convenient stop in Chamy for traveliers to the Quirber City area, this overnight promety between Montrial and Gauget = a travel adventure with



HATLENE CAPE

all the charm and flavour of Quebec's Lower St. Lowerster/Gaspi region, featuring quier wanty benches, an unspecied countine, picturesque Penzi Rock. Bout roots to the tensormal wildern