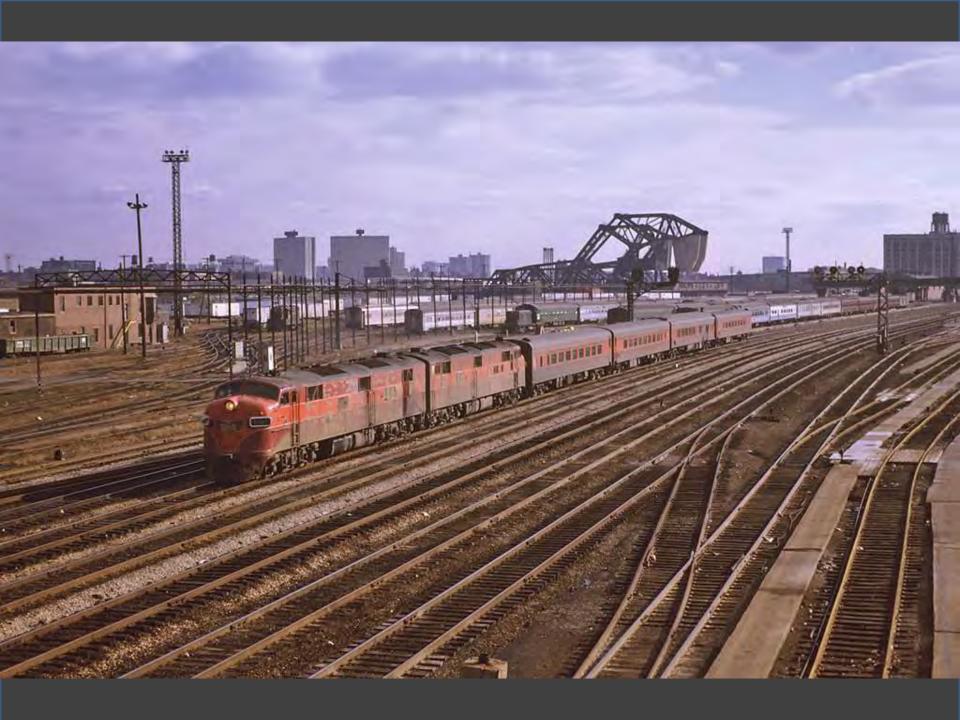

# Chicago in the Early 1970s

## Photos Near Home Take a Ride Across Quebec Chicago in the Early 1970s

CHI STATE

118年19月

00

And a state of the second seco

Ŧ

LINE STRA METERS

ILLINOIS CENTRAL