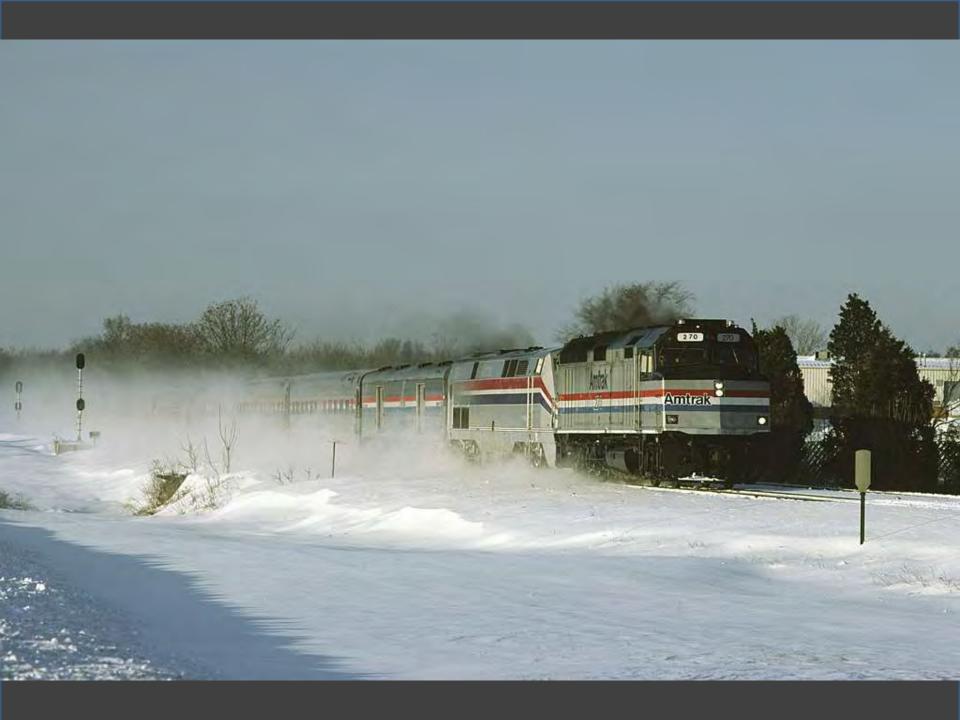

Fun"
- "Enjoyment with Everlasting Challenge"

Both!



# Photos Near Home

Take a Ride Across QuebecChicago in the Early 1970s

#### Westchester County, New York

1964-1978













































































































































































































## Houston, Texas

## 1978-1981















































































































## Atlanta, Georgia

## 1981-1989













































































































































## Northern Virginia/Washington, DC

## 1989-2013





















































































































































































# Photos Near Home

Take a Ride Across Quebec

# Chicago in the Early 1970s



### OVERNIGHT COMFORT BETWEEN MONTREAL AND THE GASPE PENINSULA

### THE GASPÉ PENINSULA, UP CLOSE AND PERSONABLE!

The Gladeset\*s, so sumed to otherate the scenery along the Bale des Chaleurs, will become a cony home-away-frum-home whether you rravel economy chas or sheeping class. Which there departuies per week all year round, and a convenient stop in Chamy for traveliers to the Quirber City area, this overnight promety between Montrial and Gauget = a travel adventure with



HATLENE CAPE

all the charm and flavour of Quebec's Lower St. Lowerster/Gaspi region, featuring quier wanty b