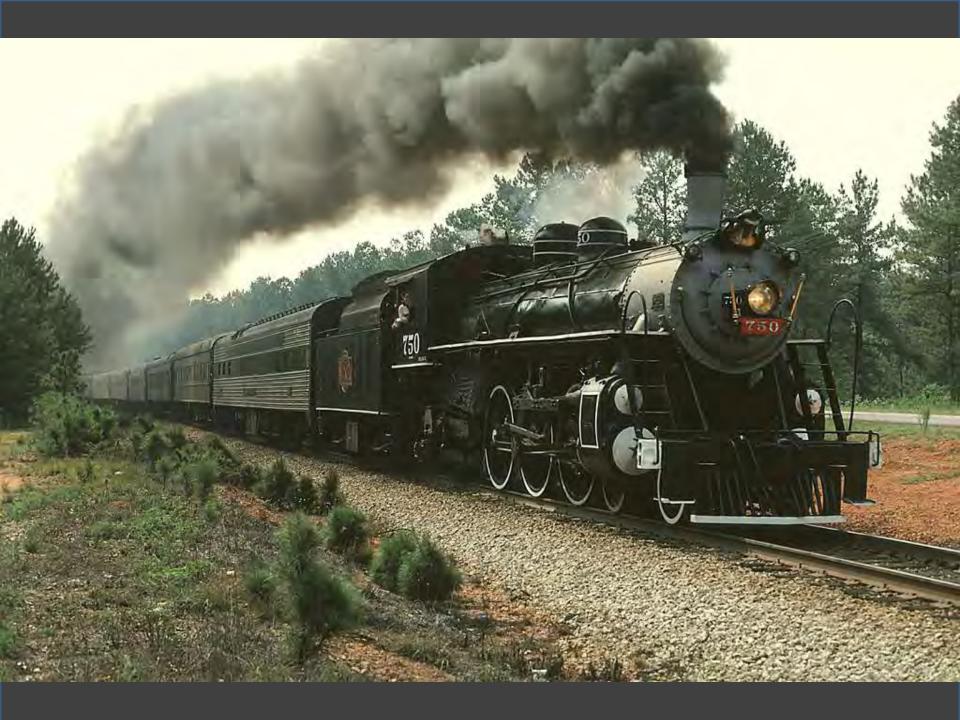

# Photos Near Home

Take a Ride Across QuebecChicago in the Early 1970s

#### Westchester County, New York

1964-1978