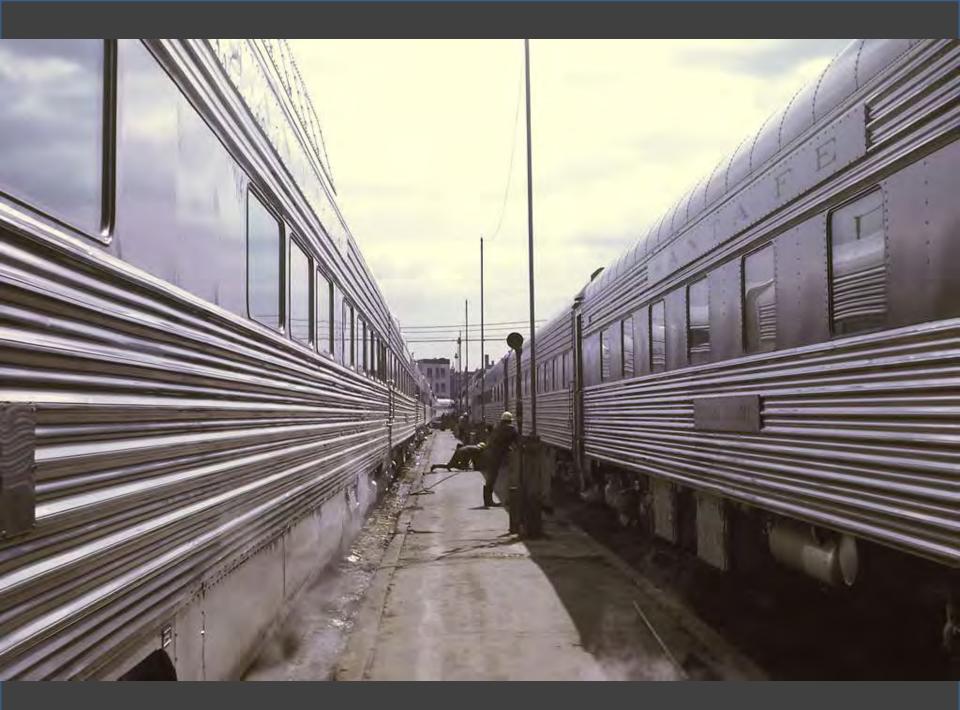

# Chicago in the Early 1970s

#### Itinerary

Arrive La Salle Station 2:45. Check in at special deak. Have tour. Leave La Salle Station 10:25. Via Chartered Bus for Santa Fe Yards. Arrive: Santa Fe Yards 10:40. Tour of yards and lunch in diner. Leave Santa Fe yards 12:05. Via chartered bus for Central Station. Arrive Central Station. Tour of station and pictures from overhead bridge.