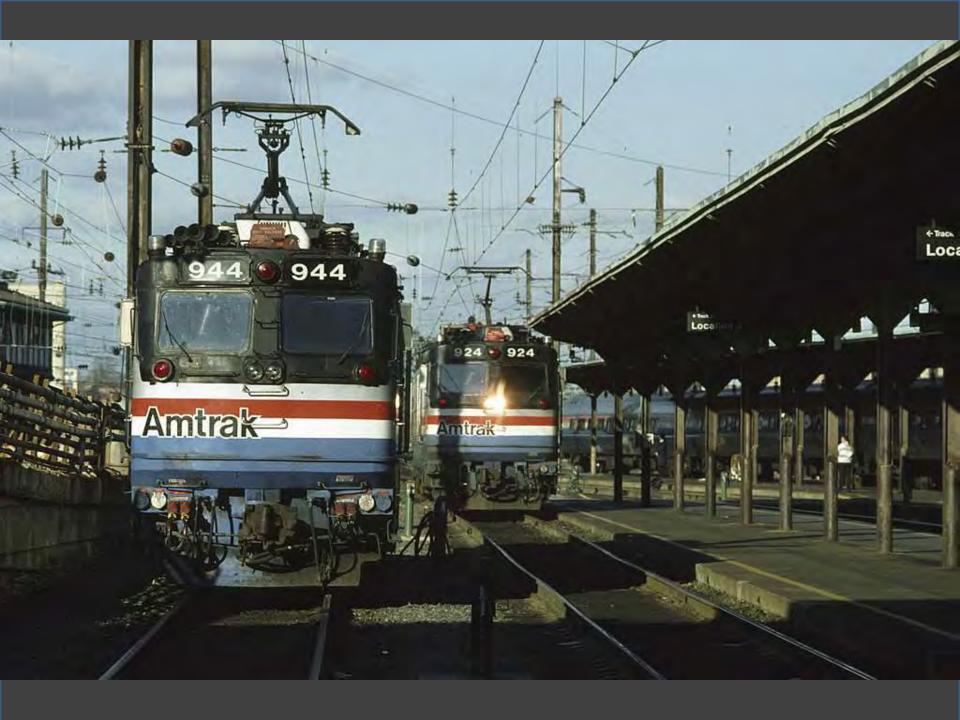

is Fun"
- "Enjoyment with Everlasting Challenge"

Both!



# Photos Near Home

Take a Ride Across QuebecChicago in the Early 1970s

#### Westchester County, New York

1964-1978













































































































































































































## Houston, Texas

## 1978-1981















































































































## Atlanta, Georgia

## 1981-1989













































































































































## Northern Virginia/Washington, DC

## 1989-2013





















































































































































































# Photos Near Home

Take a Ride Across Quebec

# Chicago in the Early 1970s



### OVERNIGHT COMFORT BETWEEN MONTREAL AND THE GASPE PENINSULA

### THE GASPÉ PENINSULA, UP CLOSE AND PERSONABLE!

The Gladeset\*s, so sumed to otherate the scenery along the Bale des Chaleurs, will become a cony home-away-frum-home whether you rravel economy chas or sheeping class. Which there departuies per week all year round, and a convenient stop in Chamy for traveliers to the Quirber City area, this overnight promety between Montrial and Gauget = a travel adventure with



HATLENE CAPE

all the charm and flavour of Quebec's Lower St. Lowerster/Gaspi region, featuring quier wan