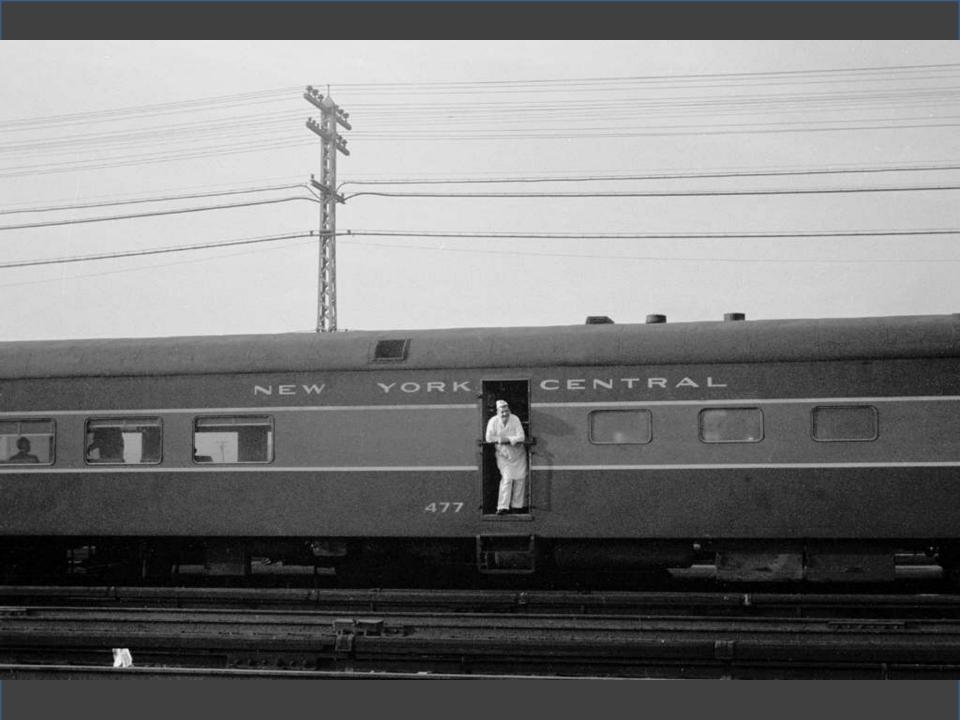

# Chicago in the Early 1970s

## Photos Near Home Take a Ride Across Quebec Chicago in the Early 1970s

CHI STATE

118年19月

00

And a state of the second seco

Ŧ

LINE STRA METERS

ILLINOIS CENTRAL