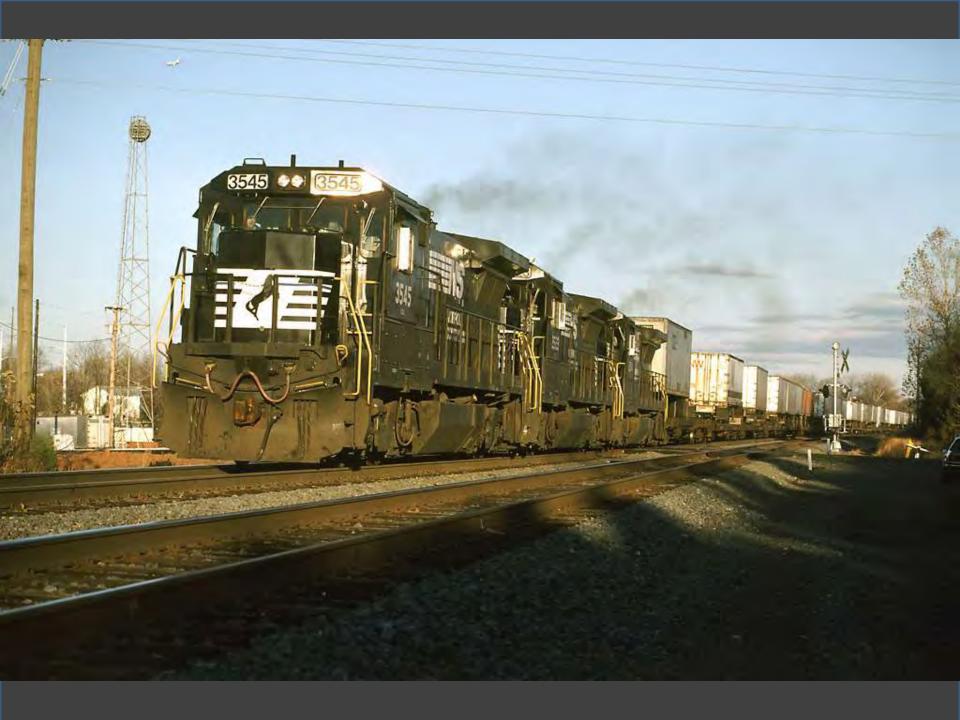

logans**

- "Model Railroading is Fun"
- "Enjoyment with Everlasting Challenge"

Both!



# Photos Near Home

Take a Ride Across QuebecChicago in the Early 1970s

#### Westchester County, New York

1964-1978













































































































































































































## Houston, Texas

## 1978-1981















































































































## Atlanta, Georgia

## 1981-1989













































































































































## Northern Virginia/Washington, DC

## 1989-2013





















































































































































































# Photos Near Home

Take a Ride Across Quebec

# Chicago in the Early 1970s



### OVERNIGHT COMFORT BETWEEN MONTREAL AND THE GASPE PENINSULA

### THE GASPÉ PENINSULA, UP CLOSE AND PERSONABLE!

The Gladeset\*s, so sumed to otherate the scenery along the Bale des Chaleurs, will become a cony home-away-frum-home whether you rravel economy chas or sheeping class. Which there departuies per week all year round, and a convenient stop in Chamy for traveliers to the Quirber City area, this overnight promety between Montrial and Gauget = a travel adventure with



HATLENE CAPE

all the charm and flavour of Quebec's Lower St. Lowerster/Gas