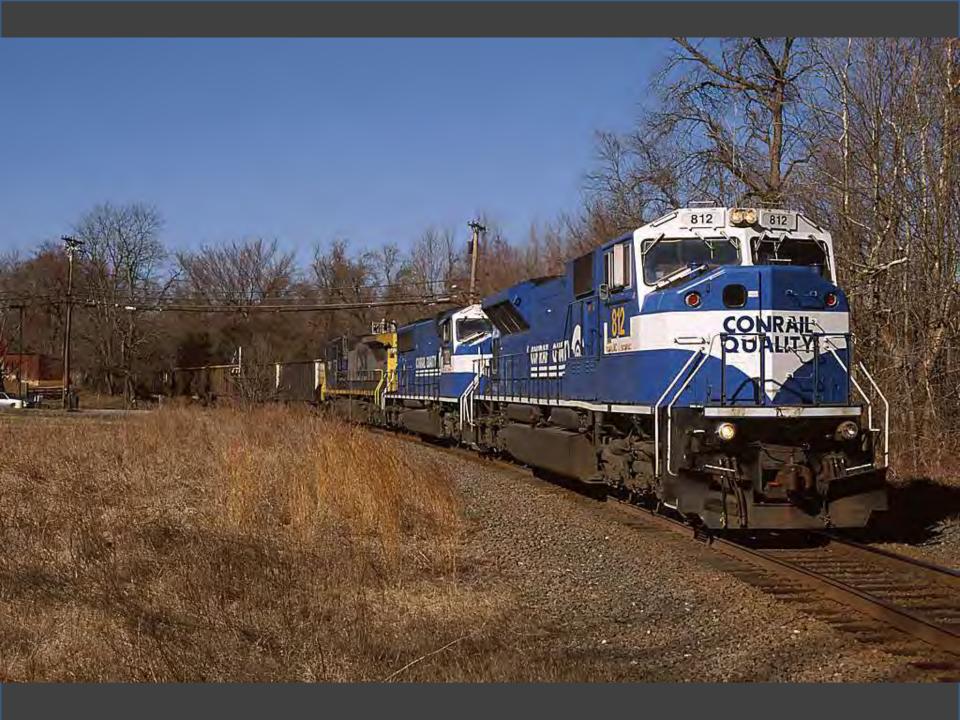

joyment with Everlasting Challenge"

Both!



# Photos Near Home

Take a Ride Across QuebecChicago in the Early 1970s

#### Westchester County, New York

1964-1978













































































































































































































## Houston, Texas

## 1978-1981















































































































## Atlanta, Georgia

## 1981-1989













































































































































## Northern Virginia/Washington, DC

## 1989-2013





















































































































































































# Photos Near Home

Take a Ride Across Quebec

# Chicago in the Early 1970s



### OVERNIGHT COMFORT BETWEEN MONTREAL AND THE GASPE PENINSULA

### THE GASPÉ PENINSULA, UP CLOSE AND PERSONABLE!

The Gladeset\*s, so sumed to otherate the scenery along the Bale des Chaleurs, will become a cony home-away-frum-home whether you rravel economy chas or sheeping class. Which there departuies per week all year round, and a convenient stop in Chamy for traveliers to the Quirber City area, this overnight promety between Montrial and Gauget = a travel adventure with



HATLENE CAPE

all the charm and flavour of Quebec's Lower St. Lowerster/Gaspi region, featuring quier wanty benches, an