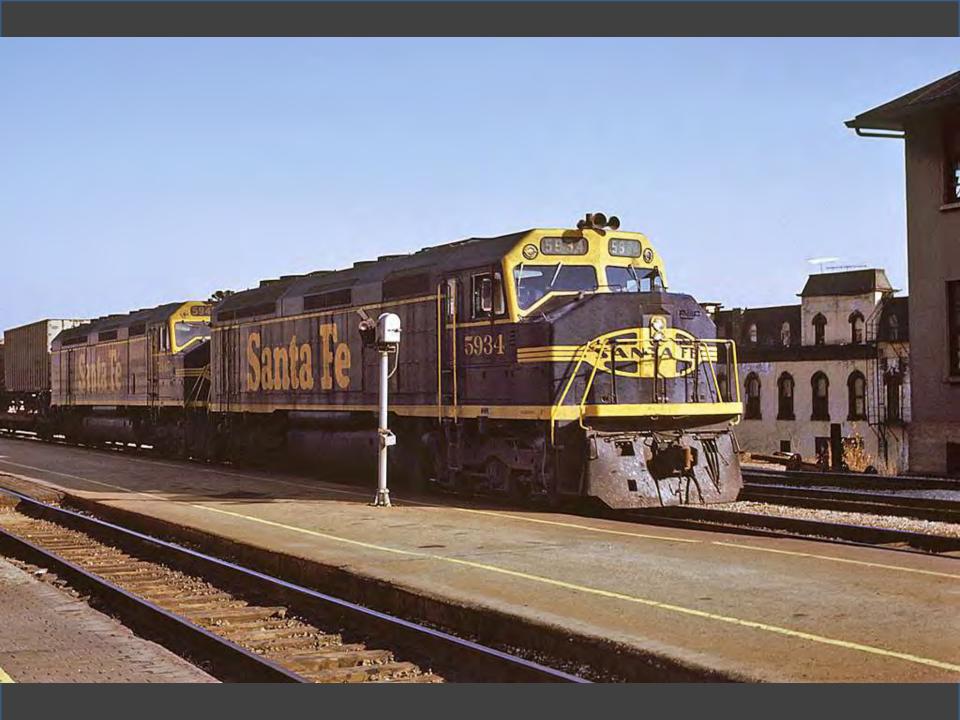

# Photos Near Home

Take a Ride Across Quebec

# Chicago in the Early 1970s

## Photos Near Home Take a Ride Across Quebec Chicago in the Early 1970s

CHI STATE

118年19月

00

And a state of the second seco

Ŧ

LINE STRA METERS

ILLINOIS CENTRAL

#### Itinerary

Arrive La Salle Station 2:45. Check in at special deak. Have tour. Leave La Salle Station 10:25. Via Chartered Bus for Santa Fe Yards. Arrive: Santa Fe Yards 10:40. Tour of yards and lunch in diner. Leave Santa Fe yards 12:05. Via chartered bus for Central Station. Arrive Central Station. Tour of station and pictures from overhead bridge.