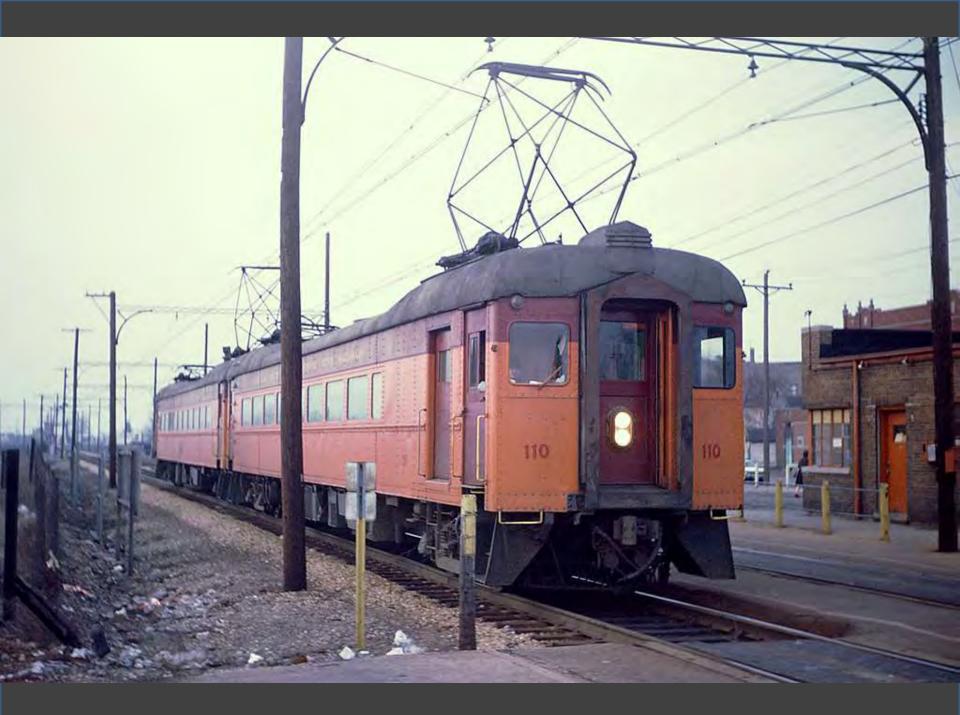

# Photos Near Home

Take a Ride Across QuebecChicago in the Early 1970s

# Chicago in the Early 1970s