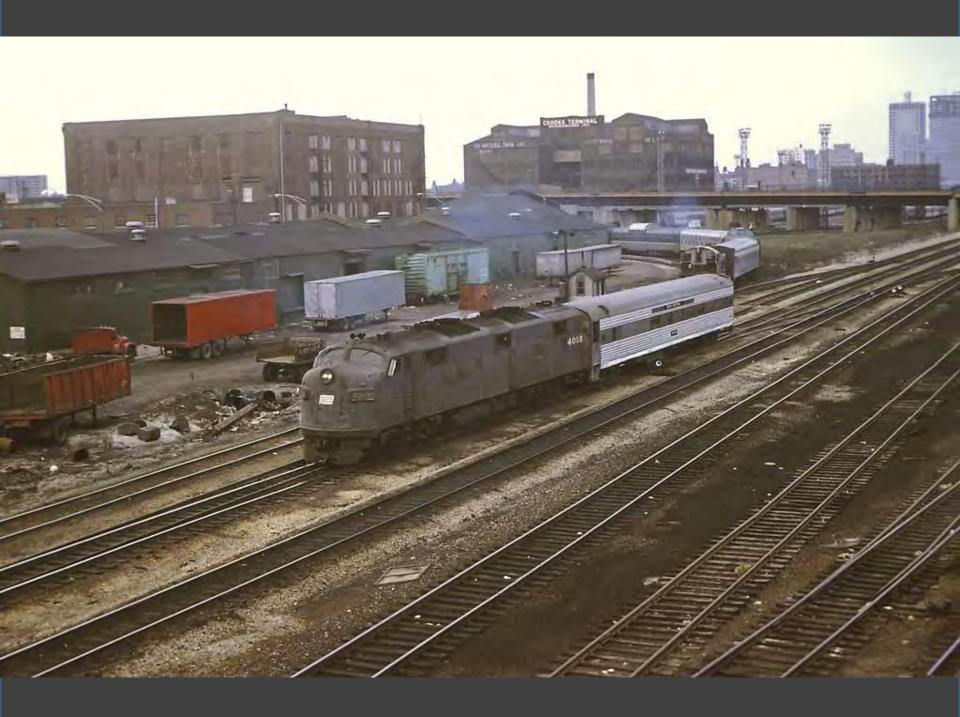

Gare du Palais) in both directions. Reservations are required. / Uno navetto circule entre Charny et Quèbec (Gare du Palais) dans les deux directions. Les réservations sont requises.

No local service between Saint-Lambert and Montréal. Pas de service local entre Saint-Lambert et Montréal.









Saint-Hyacinthe, QC Drummondville Charny La Pocatière Rivière-du-Loup Rimouski Mont-Joli Amqui Matapédia Carleton New Richmond Caplan Bonaventure New Carlisle Port-Daniel Chandler Grande-Rivière Percé Barachois Gaspé, QC





















































































































































## Photos Near Home Take a Ride Across Quebec Chicago in the Early 1970s





































































CHI STATE

118年19月

00

And a state of the second seco

Ŧ

LINE STRA METERS

ILLINOIS CENTRAL

< ••1

E 107

STATISTICS.

Same and

Alles table

and and and and

and a strend out

-

STREET, STREET

100

ALL DESCRIPTION OF

Little the title of the

130

HARD HER SHOW

















































































8/1 Park River Forest 16. 60305 -PM George W. Hamlin Transportation Center Northwestern University 1818 Hinmen Evenston 16. 6204



### Between New York and Chicago go 20th Century Limited

LUXURY SERVICE AT NO EXTRA COST! The famed "Century" is still the most comfortable way to go. Enjoy relaxing lounge cars, superb dining car service, your own Sleeping Car or Sleepercoach private room accommodations. Here are your tickets for the New