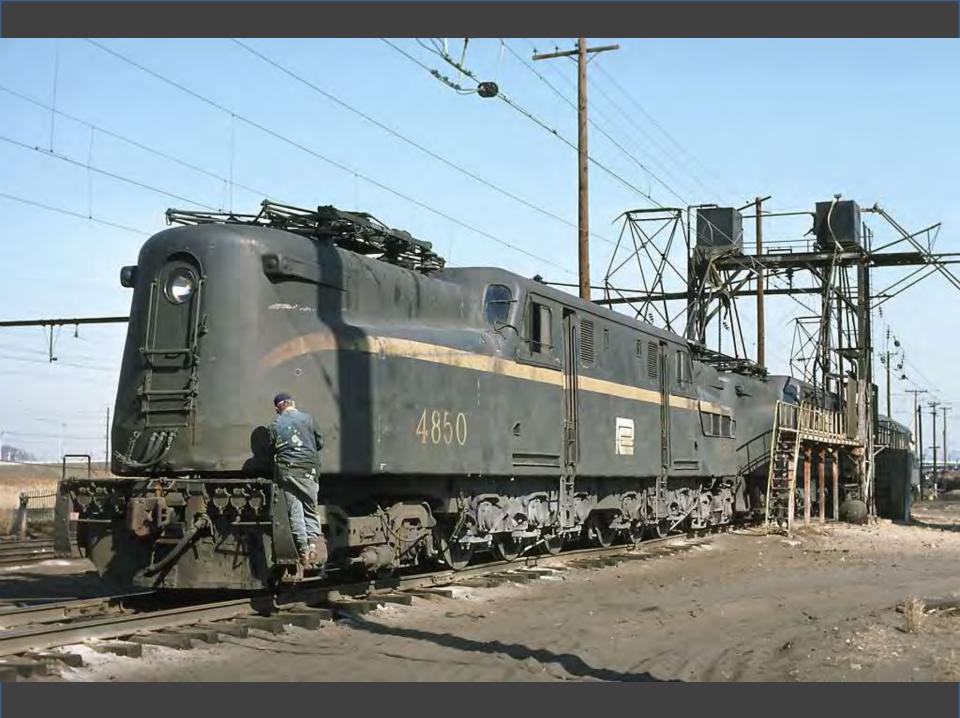

# Photos Near Home

Take a Ride Across QuebecChicago in the Early 1970s

# Photos Near Home

Take a Ride Across Quebec

# Chicago in the Early 1970s