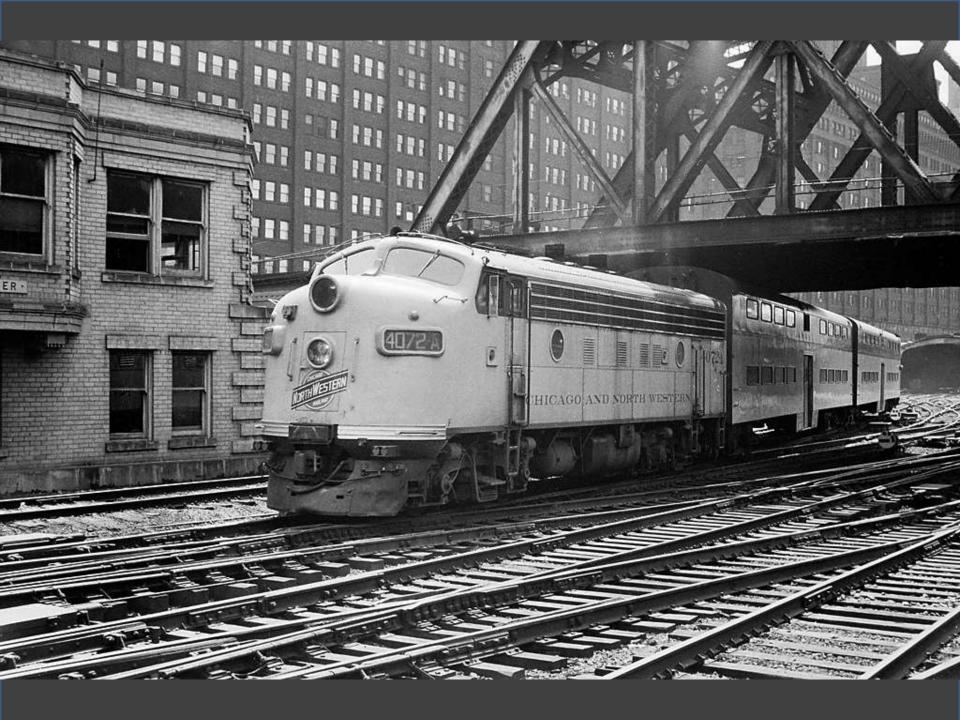

de.

Shuttle operates between Charny and Quèbec City (Gare du Palais) in both directions. Reservations are required. / Uno navetto circule entre Charny et Quèbec (Gare du Palais) dans les deux directions. Les réservations sont requises.

No local service between Saint-Lambert and Montréal. Pas de service local entre Saint-Lambert et Montréal.









Saint-Hyacinthe, QC Drummondville Charny La Pocatière Rivière-du-Loup Rimouski Mont-Joli Amqui Matapédia Carleton New Richmond Caplan Bonaventure New Carlisle Port-Daniel Chandler Grande-Rivière Percé Barachois Gaspé, QC





















































































































































## Photos Near Home Take a Ride Across Quebec Chicago in the Early 1970s





































































CHI STATE

118年19月

00

And a state of the second seco

Ŧ

LINE STRA METERS

ILLINOIS CENTRAL

< ••1

E 107

STATISTICS.

Same and

Alles table

and and and and

and a strend out

-

STREET, STREET

100

ALL DESCRIPTION OF

Little the title of the

130

HARD HER SHOW

















































































8/1 Park River Forest 16. 60305 -PM George W. Hamlin Transportation Center Northwestern University 1818 Hinmen Evenston 16. 6204



### Between New York and Chicago go 20th Century Limited

LUXURY SERVICE AT NO EXTRA COST! The famed "Century" is still the most comfortable way to go. Enjoy relaxing lounge cars, superb dining car service, your own Sleeping Car or Sleepercoach private