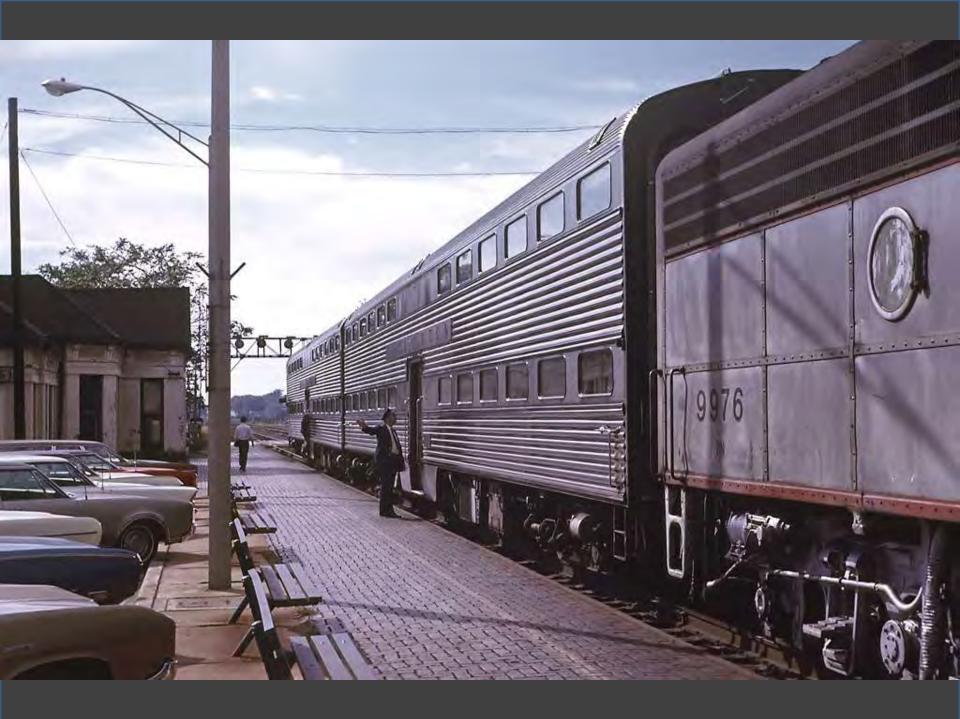

between Charny and Quèbec City (Gare du Palais) in both directions. Reservations are required. / Uno navetto circule entre Charny et Quèbec (Gare du Palais) dans les deux directions. Les réservations sont requises.

No local service between Saint-Lambert and Montréal. Pas de service local entre Saint-Lambert et Montréal.









Saint-Hyacinthe, QC Drummondville Charny La Pocatière Rivière-du-Loup Rimouski Mont-Joli Amqui Matapédia Carleton New Richmond Caplan Bonaventure New Carlisle Port-Daniel Chandler Grande-Rivière Percé Barachois Gaspé, QC





















































































































































## Photos Near Home Take a Ride Across Quebec Chicago in the Early 1970s





































































CHI STATE

118年19月

00

And a state of the second seco

Ŧ

LINE STRA METERS

ILLINOIS CENTRAL

< ••1

E 107

STATISTICS.

Same and

Alles table

and and and and

and a strend out

-

STREET, STREET

100

ALL DESCRIPTION OF

Little the title of the

130

HARD HER SHOW

















































































8/1 Park River Forest 16. 60305 -PM George W. Hamlin Transportation Center Northwestern University 1818 Hinmen Evenston 16. 6204



### Between New York and Chicago go 20th Century Limited

LUXURY SERVICE AT NO EXTRA COST! The famed "Century" is still the most comfortable way to go. Enjoy relaxing lounge cars, superb dining car service, your own Sleeping Car or Sleepercoach private room accommodations. H