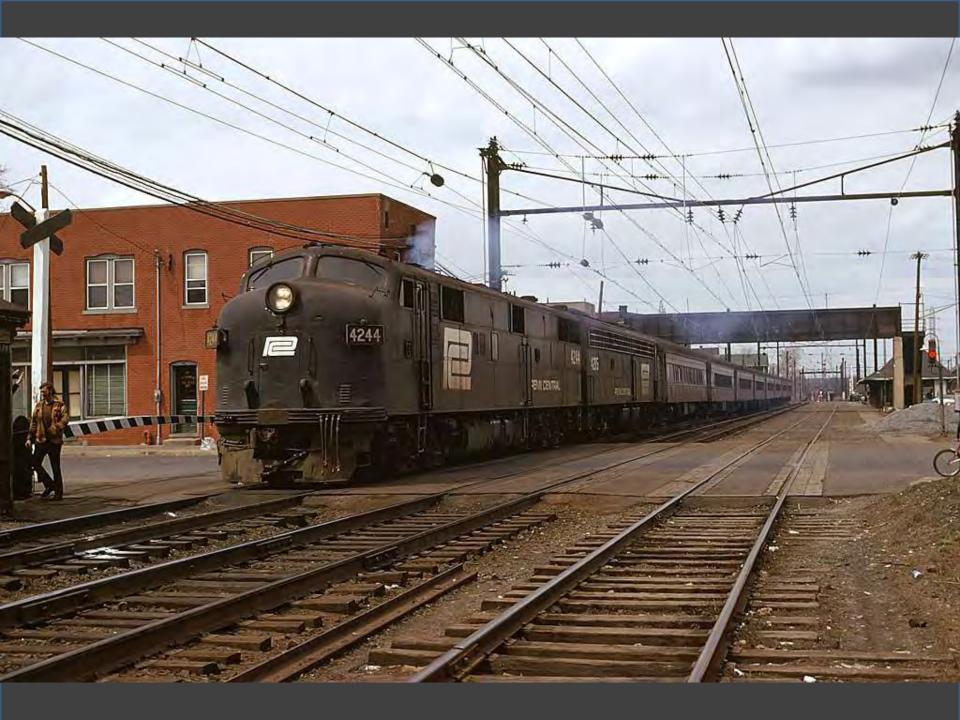

railroad photography in 1956, with a Kodak Brownie
- Switched to 35mm in 1964
- Primarily slides as of 1970
- Digital as of 2008

## **Model Railroader Magazine Slogans**

- "Model Railroading is Fun"
- "Enjoyment with Everlasting Challenge"

## **Model Railroader Magazine Slogans**

- "Model Railroading is Fun"
- "Enjoyment with Everlasting Challenge"

#### Which of these applies to railroad

## **Model Railroader Magazine Slogans**

- "Model Railroading is Fun"
- "Enjoyment with Everlasting Challenge"

Both!



# Photos Near Home

Take a Ride Across QuebecChicago in the Early 1970s

#### Westchester County, New York

1964-1978













































































































































































































## Houston, Texas

## 1978-1981















































































































## Atlanta, Georgia

## 1981-1989













































































































































## Northern Virginia/Washington, DC

## 1989-2013





















































































































































































# Photos Near Home

Take a Ride Across Quebec

# Chicago in the Early 1970s



### OVERNIGHT COMFORT BETWEEN MONTREAL AND THE GASPE PENINSULA

### THE GASPÉ PENINSULA, UP CLOSE AND PERSONABLE!

The Gladeset\*s