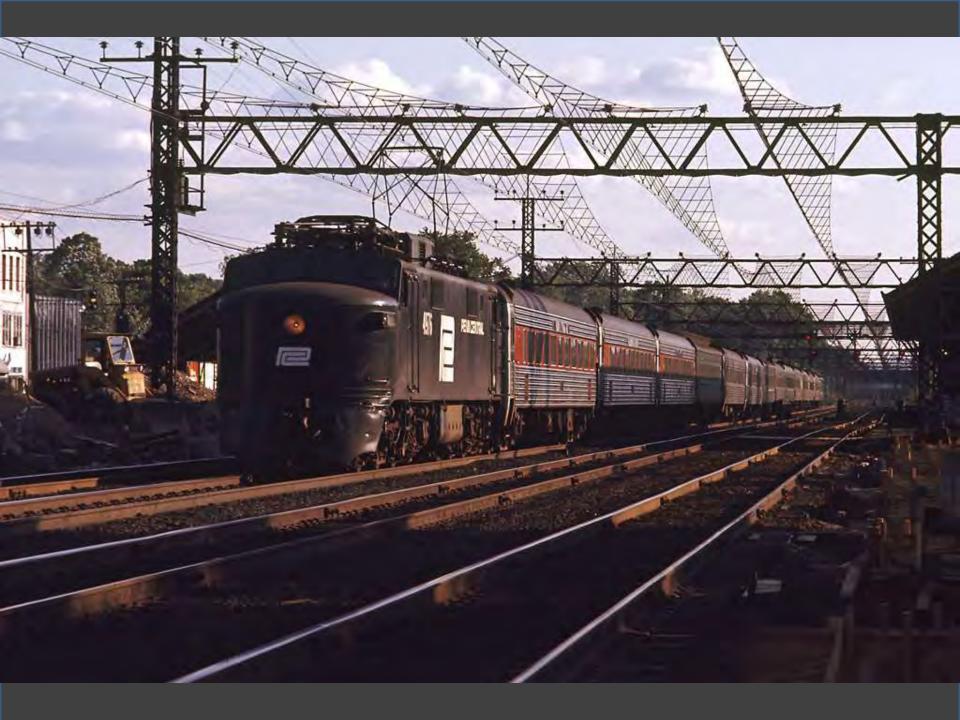

# Chicago in the Early 1970s

## Photos Near Home Take a Ride Across Quebec Chicago in the Early 1970s

CHI STATE

118年19月

00

And a state of the second seco

Ŧ

LINE STRA METERS

ILLINOIS CENTRAL