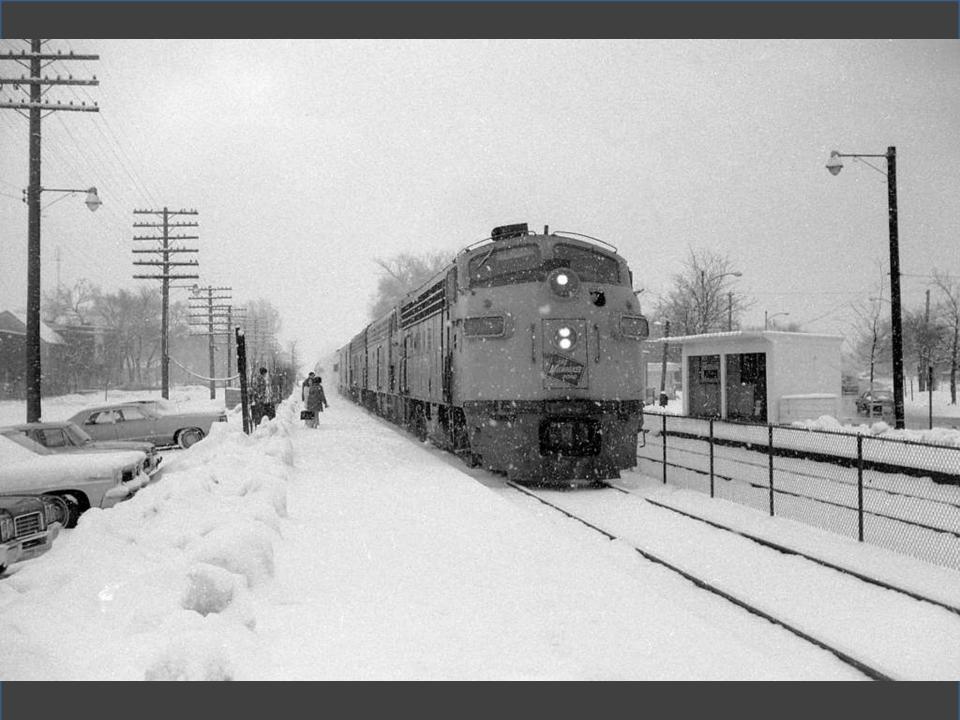

# Chicago in the Early 1970s

## Photos Near Home Take a Ride Across Quebec Chicago in the Early 1970s

CHI STATE

118年19月

00

And a state of the second seco

Ŧ

LINE STRA METERS

ILLINOIS CENTRAL