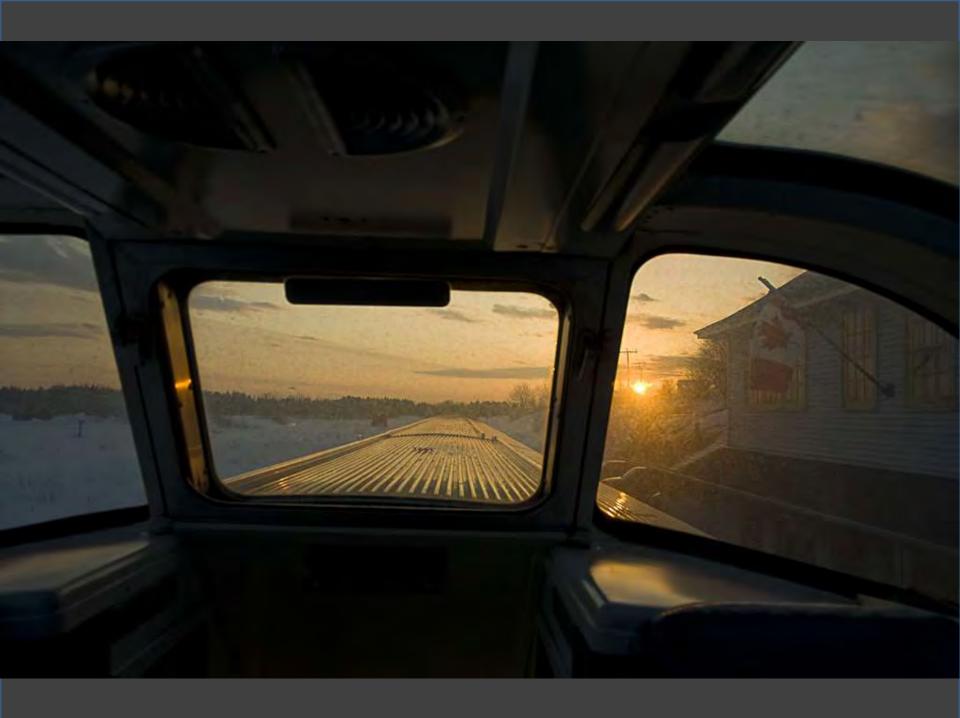

# Photos Near Home

Take a Ride Across Quebec

By day, experience inhand comfort and warm hospitality with a picture window view of the Gaspië Peninsula as the main rulls along the magnificente Baie des Chalears, and pauses by quaim towns and villages. Friendly conversation awaits in the Skyline Car with its 360° secrete dome and café. Food and heistrages are also smilable. By night, lower the lights, take your foormer and redires in your spacious chait, comfortably tucked in with your VIA blankes and pillow.