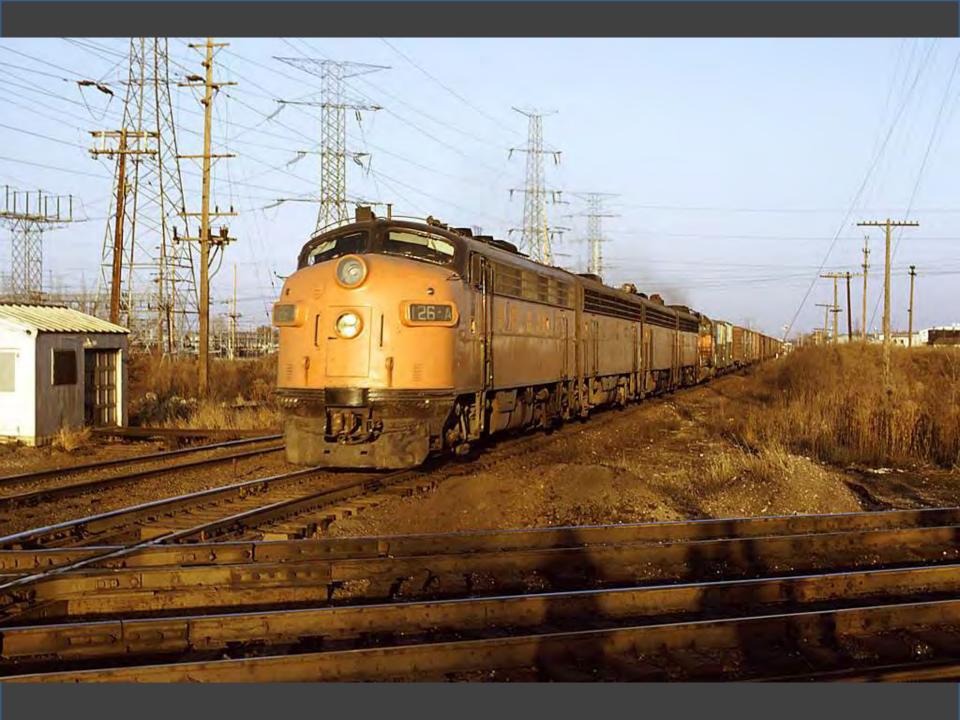

# Chicago in the Early 1970s

## Photos Near Home Take a Ride Across Quebec Chicago in the Early 1970s

CHI STATE

118年19月

00

And a state of the second seco

Ŧ

LINE STRA METERS

ILLINOIS CENTRAL