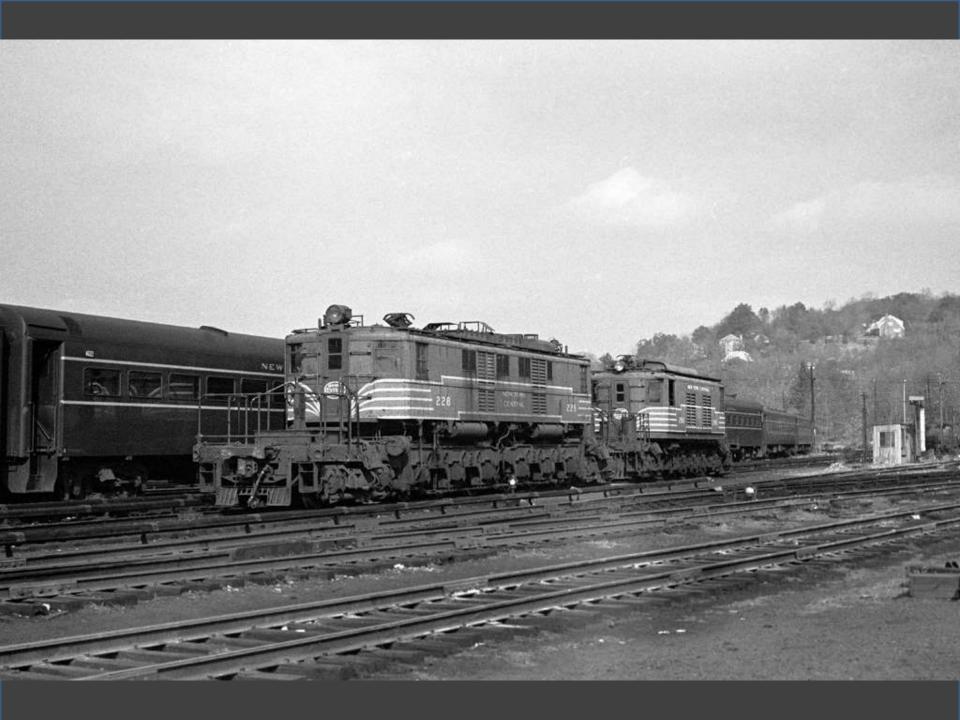

#### Westchester County, New York

1964-1978

# Chicago in the Early 1970s

## Photos Near Home Take a Ride Across Quebec Chicago in the Early 1970s

CHI STATE

118年19月

00

And a state of the second seco

Ŧ

LINE STRA METERS

ILLINOIS CENTRAL