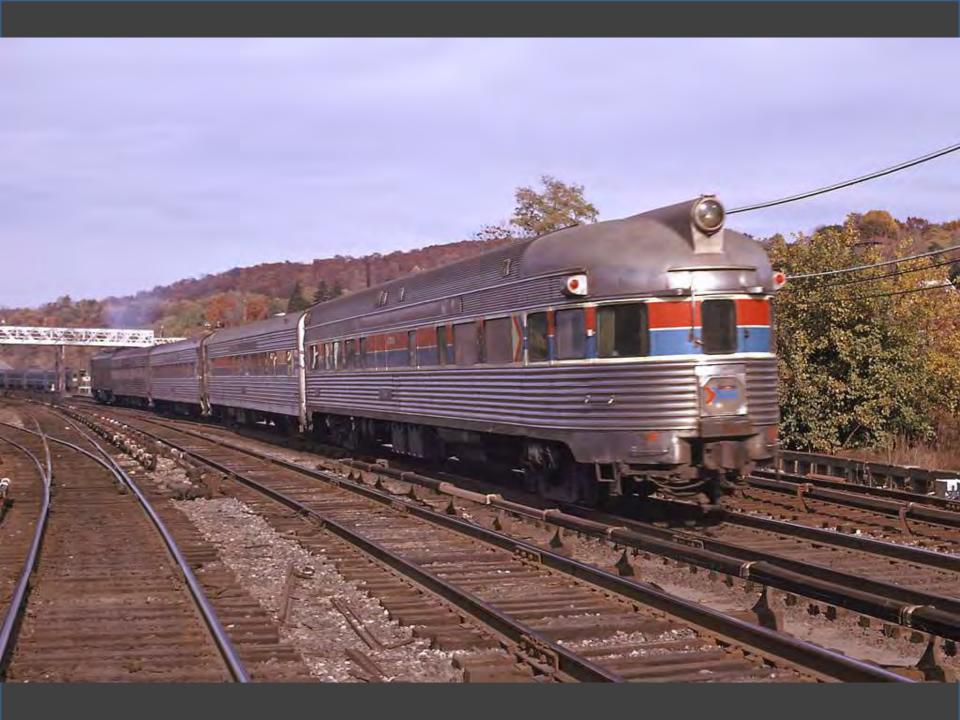

# Chicago in the Early 1970s

## Photos Near Home Take a Ride Across Quebec Chicago in the Early 1970s

CHI STATE

118年19月

00

And a state of the second seco

Ŧ

LINE STRA METERS

ILLINOIS CENTRAL