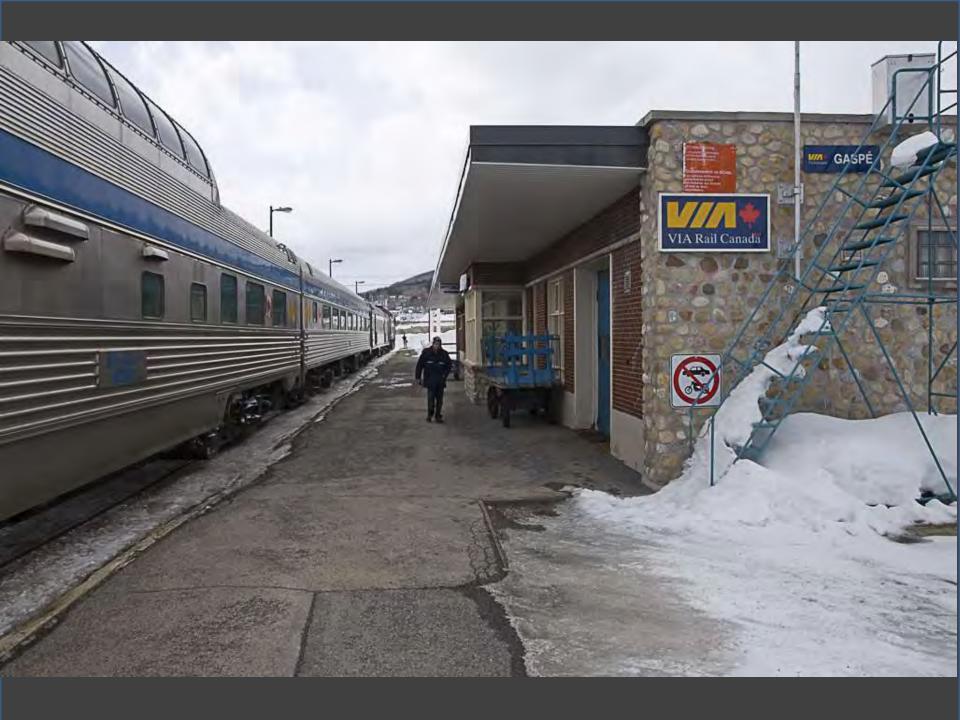

# Photos Near Home

Take a Ride Across Quebec

### THE GASPÉ PENINSULA, UP CLOSE AND PERSONABLE!

The Gladeset\*s, so sumed to otherate the scenery along the Bale des Chaleurs, will become a cony home-away-frum-home whether you rravel economy chas or sheeping class. Which there departuies per week all year round, and a convenient stop in Chamy for traveliers to the Quirber City area, this overnight promety between Montrial and Gauget = a travel adventure with

By day, experience inhand comfort and warm hospitality with a picture window view of the Gaspië Peninsula as the main rulls along the magnificente Baie des Chalears, and pauses by quaim towns and villages. Friendly conversation awaits in the Skyline Car with its 360° secrete dome and café. Food and heistrages are also smilable. By night, lower the lights, take your foormer and redires in your spacious chait, comfortably tucked in with your VIA blankes and pillow.