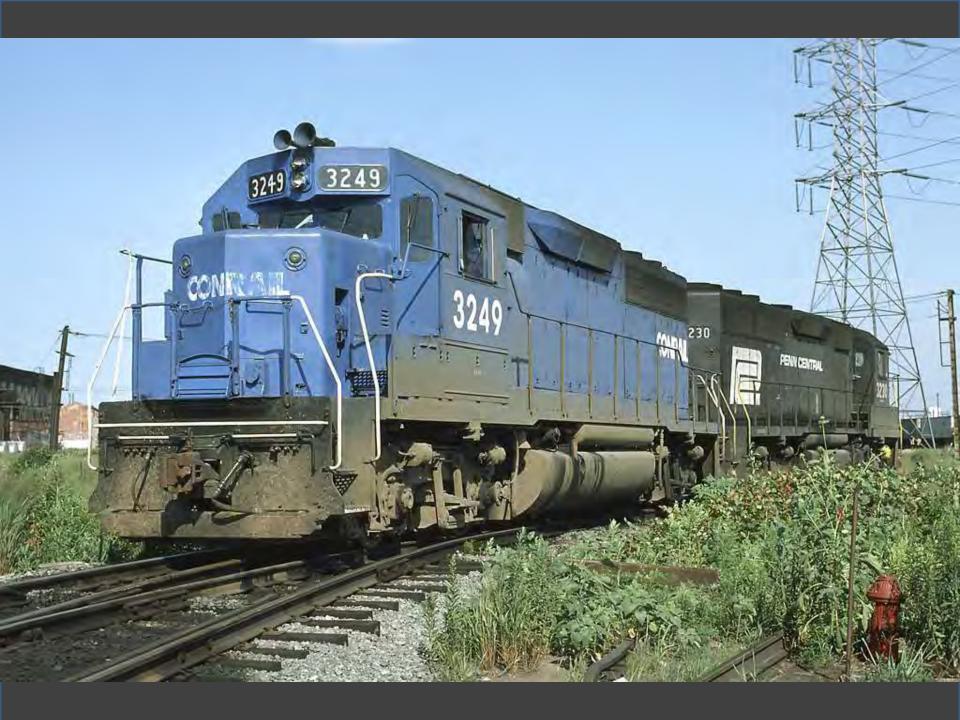

# Photos Near Home

Take a Ride Across QuebecChicago in the Early 1970s

# Photos Near Home

Take a Ride Across Quebec

# Chicago in the Early 1970s