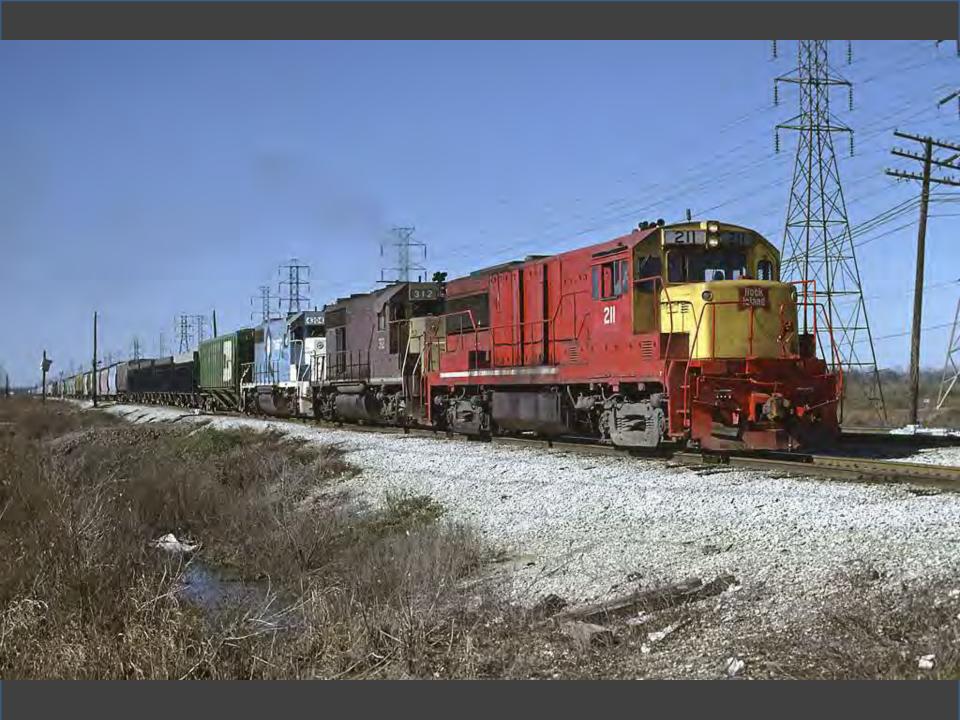

# Photos Near Home

Take a Ride Across QuebecChicago in the Early 1970s

# Chicago in the Early 1970s