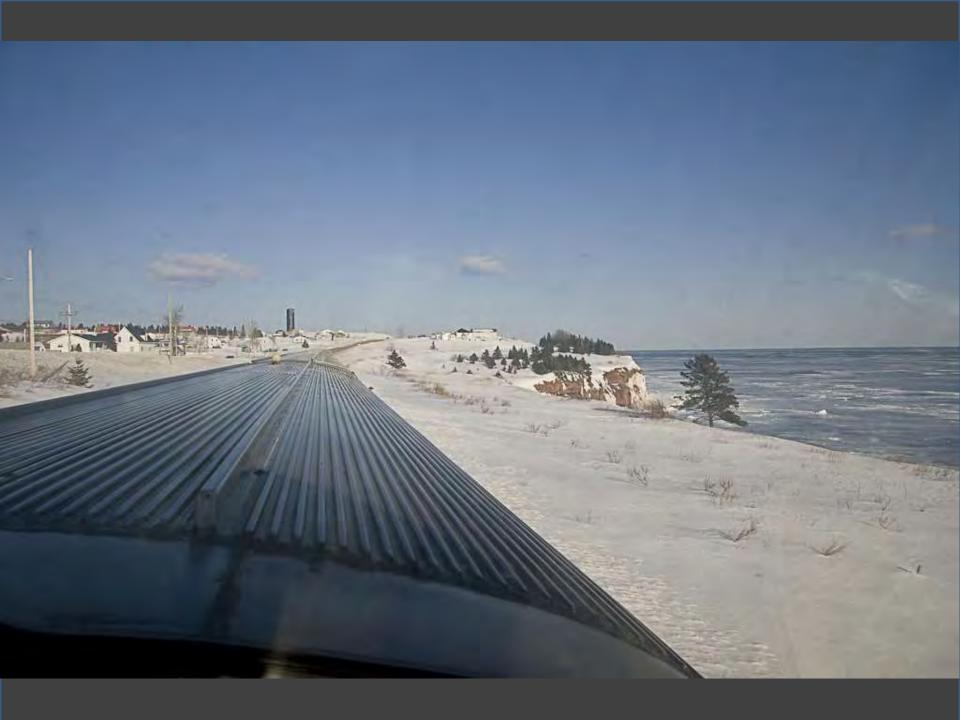

### THE GASPÉ PENINSULA, UP CLOSE AND PERSONABLE!

The Gladeset\*s, so sumed to otherate the scenery along the Bale des Chaleurs, will become a cony home-away-frum-home whether you rravel economy chas or sheeping class. Which there departuies per week all year round, and a convenient stop in Chamy for traveliers to the Quirber City area, this overnight promety between Montrial and Gauget = a travel adventure with

HATLENE CAPE

all the charm and flavour of Quebec's Lower St. Lowerster/Gaspi region, featuring quier wanty benches, an unspecied countine, picturesque Penzi Rock. Bout roots to the tensormal wilderness park area of Bonareeman bland are very popular as well.