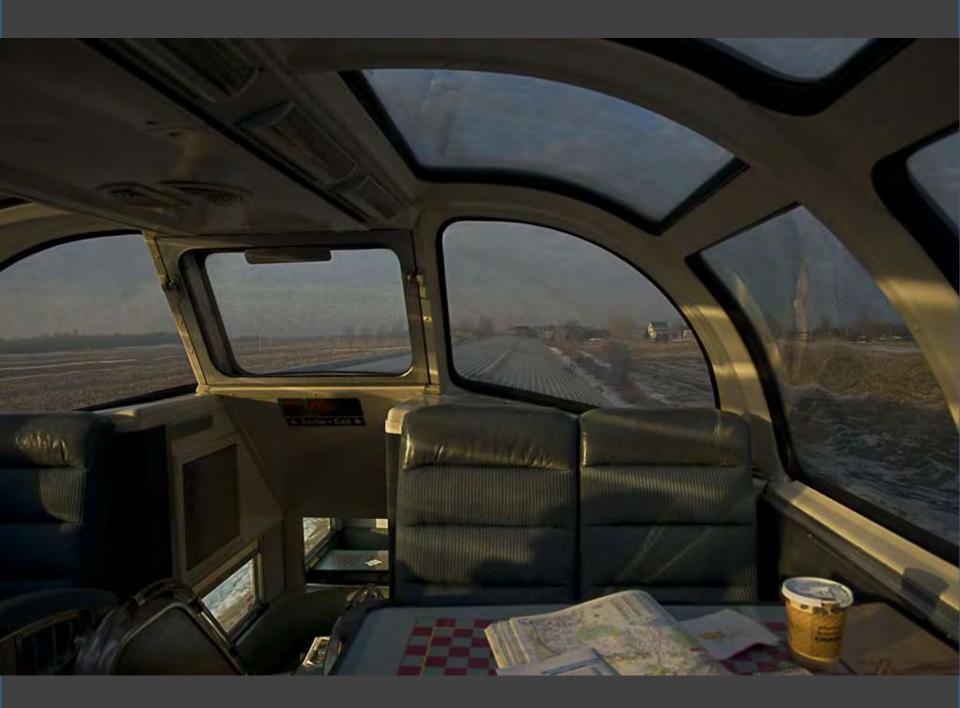

# Photos Near Home

Take a Ride Across Quebec

By day, experience inhand comfort and warm hospitality with a picture window view of the Gaspië Peninsula as the main rulls along the magnificente Baie des Chalears, and pauses by quaim towns and villages. Friendly conversation awaits in the Skyline Car with its 360° secrete dome and café. Food and heistrages are also smilable. By night, lower the lights, take your foormer and redires in your spacious chait, comfortably tucked in with your VIA blankes and pillow.