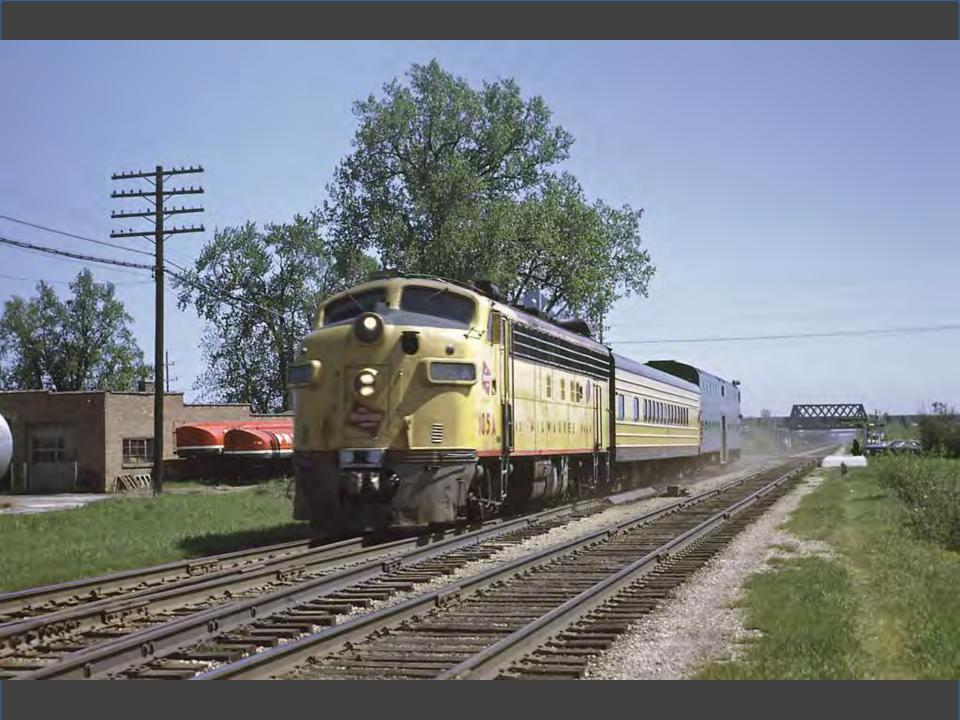

Saint-Hyacinthe, QC Drummondville Charny La Pocatière Rivière-du-Loup Rimouski Mont-Joli Amqui Matapédia Carleton New Richmond Caplan Bonaventure New Carlisle Port-Daniel Chandler Grande-Rivière Percé Barachois Gaspé, QC





















































































































































## Photos Near Home Take a Ride Across Quebec Chicago in the Early 1970s





































































CHI STATE

118年19月

00

And a state of the second seco

Ŧ

LINE STRA METERS

ILLINOIS CENTRAL

< ••1

E 107

STATISTICS.

Same and

Alles table

and and and and

and a strend out

-

STREET, STREET

100

ALL DESCRIPTION OF

Little the title of the

130

HARD HER SHOW

















































































8/1 Park River Forest 16. 60305 -PM George W. Hamlin Transportation Center Northwestern University 1818 Hinmen Evenston 16. 6204



### Between New York and Chicago go 20th Century Limited

LUXURY SERVICE AT NO EXTRA COST! The famed "Century" is still the most comfortable way to go. Enjoy relaxing lounge cars, superb dining car service, your own Sleeping Car or Sleepercoach private room accommodations. Here are your tickets for the New York Central

M. MR. HAMLIN

The Central is happy to welcome you aboard and wishes you a pleasant journey

#### Reservation Confirmation

for the

#### Chicago Railfan Tour

#### Itinerary

Arrive La Salle Station 2:45. Check in at special deak. Have tour. Leave La Salle Station 10:25. Via