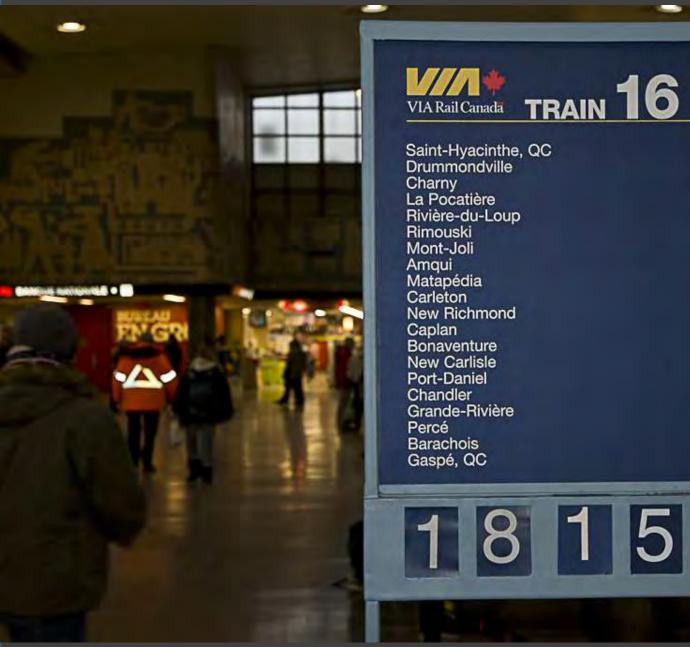

### OVERNIGHT COMFORT BETWEEN MONTREAL AND THE GASPE PENINSULA

### THE GASPÉ PENINSULA, UP CLOSE AND PERSONABLE!

The Gladeset\*s, so sumed to otherate the scenery along the Bale des Chaleurs, will become a cony home-away-frum-home whether you rravel economy chas or sheeping class. Which there departuies per week all year round, and a convenient stop in Chamy for traveliers to the Quirber City area, this overnight promety between Montrial and Gauget = a travel adventure with

No local service between Saint-Lambert and Montréal. Pas de service local entre Saint-Lambert et Montréal.

Saint-Hyacinthe, QC Drummondville Charny La Pocatière Rivière-du-Loup Rimouski Mont-Joli Amqui Matapédia Carleton New Richmond Caplan Bonaventure New Carlisle Port-Daniel Chandler Grande-Rivière Percé Barachois Gaspé, QC