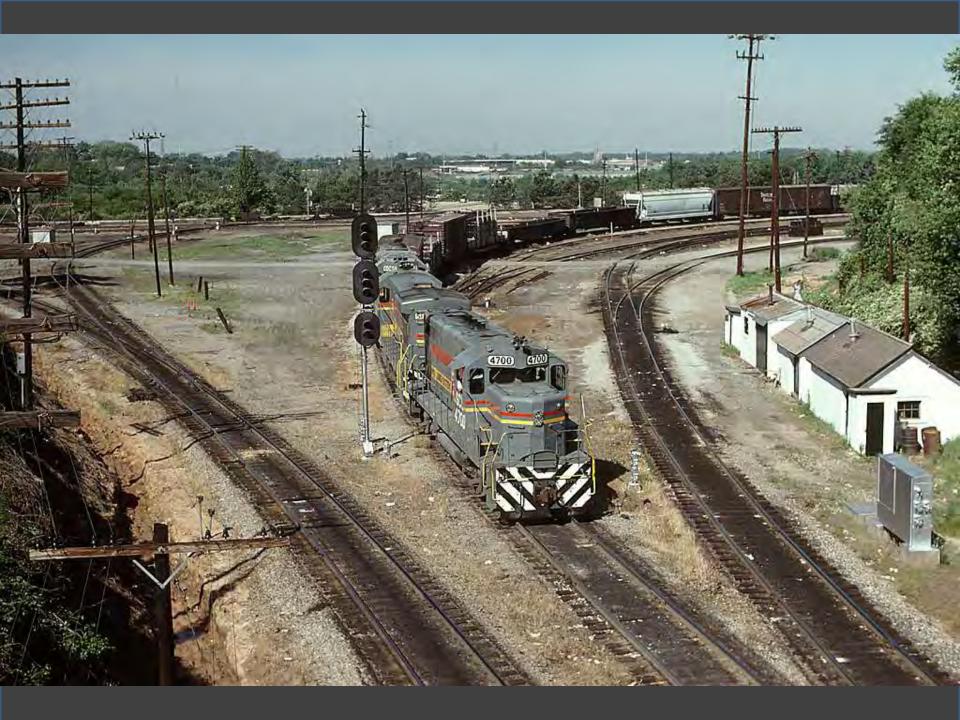

## Photos Near Home Take a Ride Across Quebec Chicago in the Early 1970s

CHI STATE

118年19月

00

And a state of the second seco

Ŧ

LINE STRA METERS

ILLINOIS CENTRAL