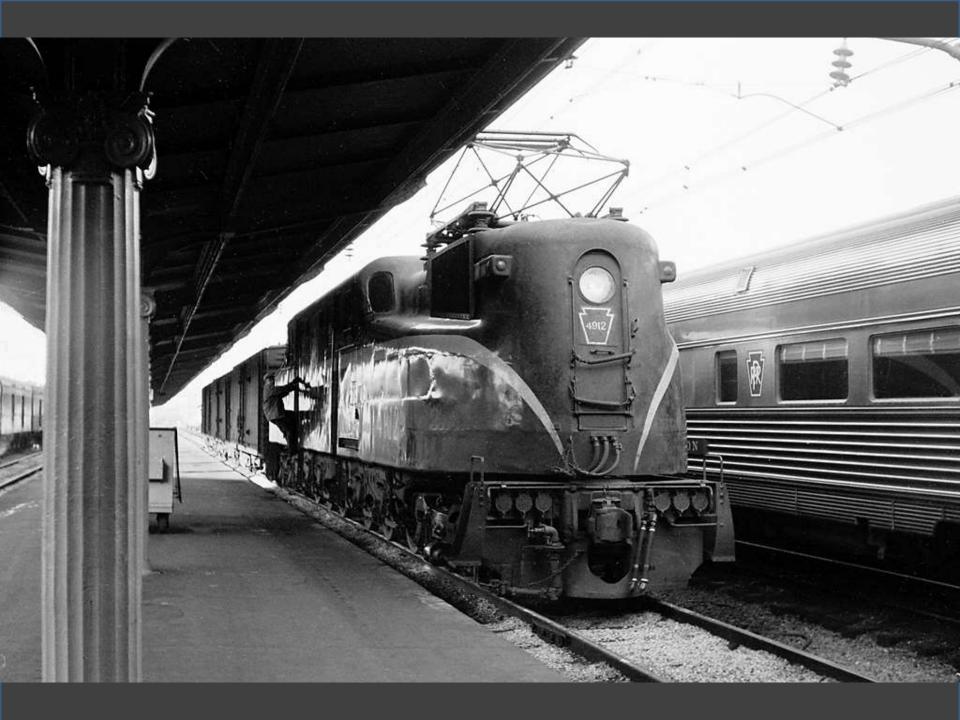

## Photos Near Home Take a Ride Across Quebec Chicago in the Early 1970s

CHI STATE

118年19月

00

And a state of the second seco

Ŧ

LINE STRA METERS

ILLINOIS CENTRAL

< ••1

E 107

STATISTICS.

Same and

Alles table

and and and and

and a strend out

-

STREET, STREET

100

ALL DESCRIPTION OF

Little the title of the

130

HARD HER SHOW

8/1 Park River Forest 16. 60305 -PM George W. Hamlin Transportation Center Northwestern University 1818 Hinmen Evenston 16. 6204