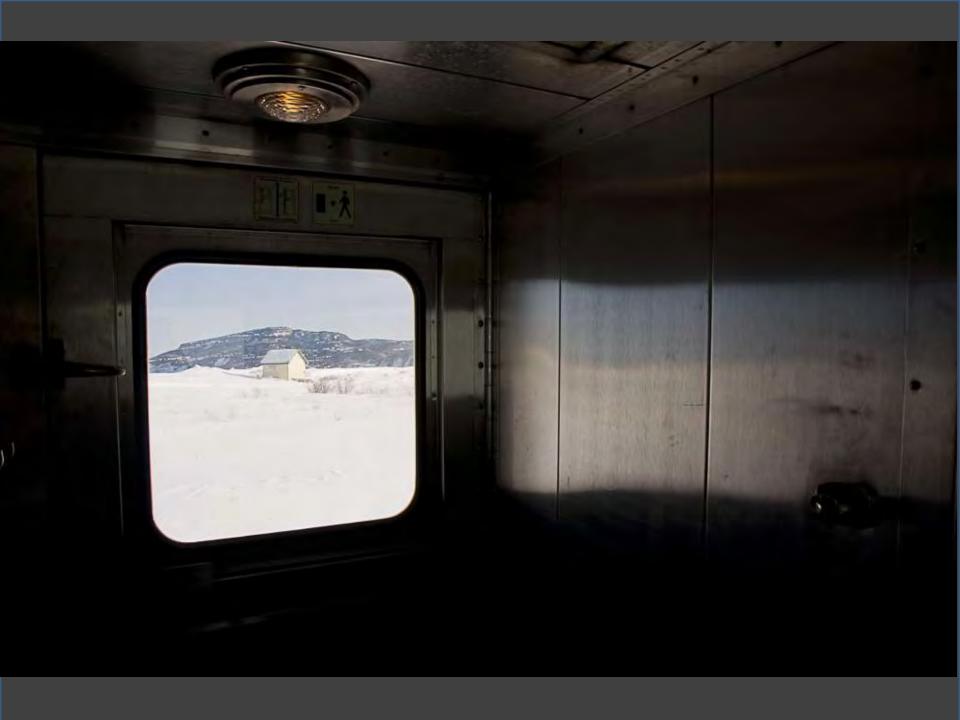

### THE GASPÉ PENINSULA, UP CLOSE AND PERSONABLE!

The Gladeset\*s, so sumed to otherate the scenery along the Bale des Chaleurs, will become a cony home-away-frum-home whether you rravel economy chas or sheeping class. Which there departuies per week all year round, and a convenient stop in Chamy for traveliers to the Quirber City area, this overnight promety between Montrial and Gauget = a travel adventure with

HATLENE CAPE

all the charm and flavour of Quebec's Lower St. Lowerster/Gaspi region, featuring quier wanty benches, an unspecied countine, picturesque Penzi Rock. Bout roots to the tensormal wilderness park area of Bonareeman bland are very popular as well.