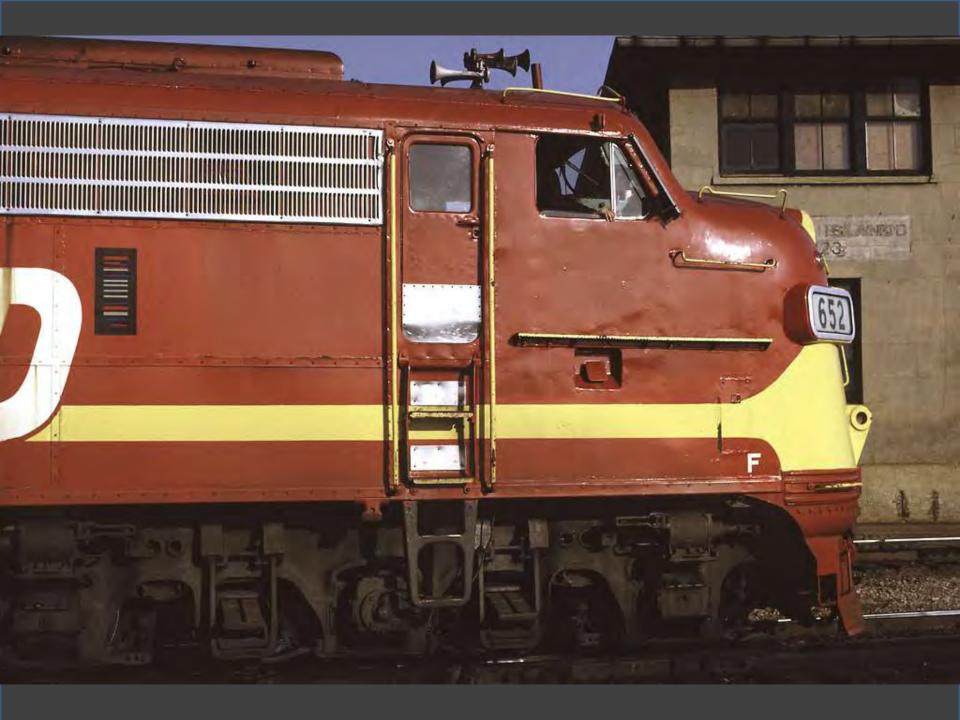

## Photos Near Home Take a Ride Across Quebec Chicago in the Early 1970s

CHI STATE

118年19月

00

And a state of the second seco

Ŧ

LINE STRA METERS

ILLINOIS CENTRAL