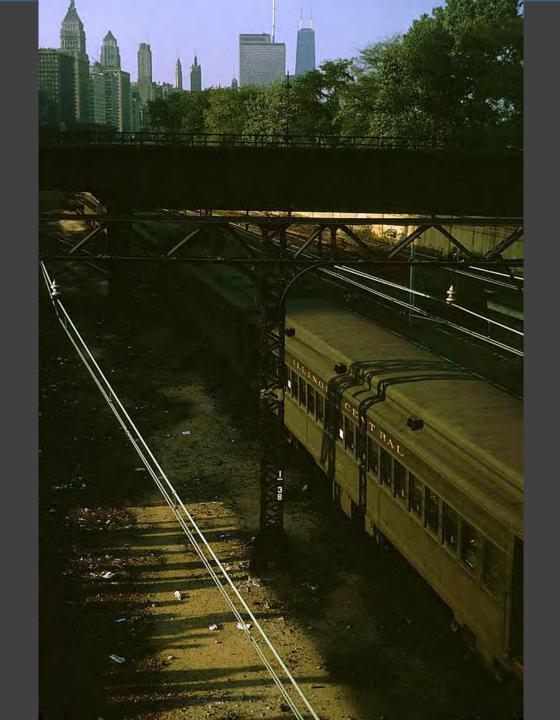

rates between Charny and Quèbec City (Gare du Palais) in both directions. Reservations are required. / Uno navetto circule entre Charny et Quèbec (Gare du Palais) dans les deux directions. Les réservations sont requises.

No local service between Saint-Lambert and Montréal. Pas de service local entre Saint-Lambert et Montréal.









Saint-Hyacinthe, QC Drummondville Charny La Pocatière Rivière-du-Loup Rimouski Mont-Joli Amqui Matapédia Carleton New Richmond Caplan Bonaventure New Carlisle Port-Daniel Chandler Grande-Rivière Percé Barachois Gaspé, QC





















































































































































## Photos Near Home Take a Ride Across Quebec Chicago in the Early 1970s





































































CHI STATE

118年19月

00

And a state of the second seco

Ŧ

LINE STRA METERS

ILLINOIS CENTRAL

< ••1

E 107

STATISTICS.

Same and

Alles table

and and and and

and a strend out

-

STREET, STREET

100

ALL DESCRIPTION OF

Little the title of the

130

HARD HER SHOW

















































































8/1 Park River Forest 16. 60305 -PM George W. Hamlin Transportation Center Northwestern University 1818 Hinmen Evenston 16. 6204



### Between New York and Chicago go 20th Century Limited

LUXURY SERVICE AT NO EXTRA COST! The famed "Century" is still the most comfortable way to go. Enjoy relaxing lounge cars, superb dining car service, your own Sleeping Car or Sleepercoach private room accommodati