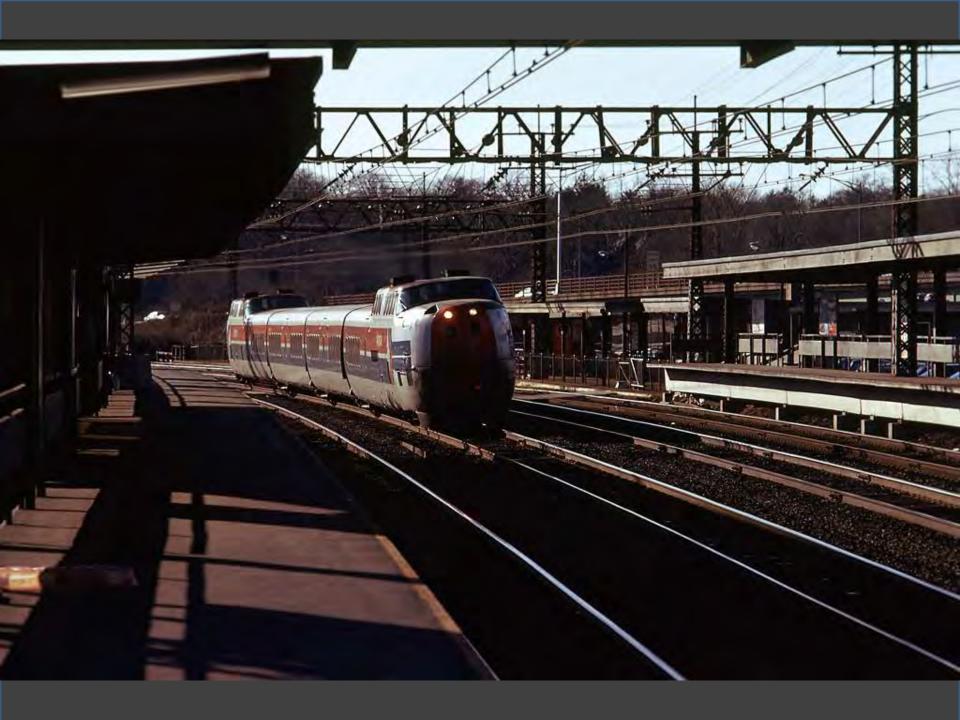

#### Westchester County, New York

1964-1978

## Northern Virginia/Washington, DC