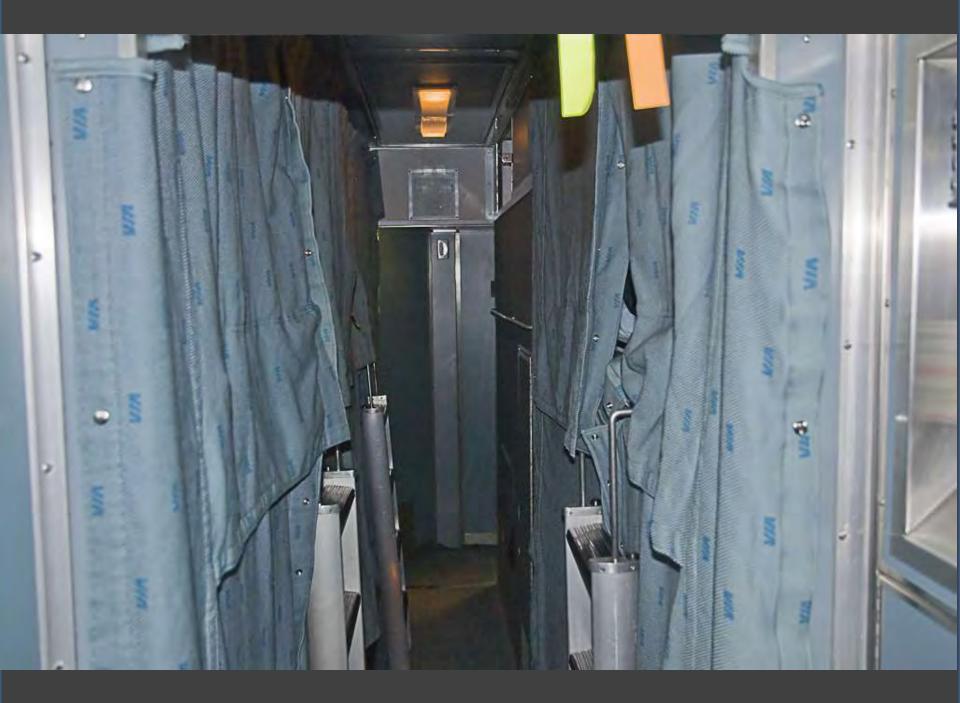

The Chatter sleeping class offers upper or lower bench and single or double bodroom accommodation. A shower room, with free individual dower kie, is conveniently located in each sleeping cat. For complete information on sleeping quarters, refer to the "Accommodations" information sheet.