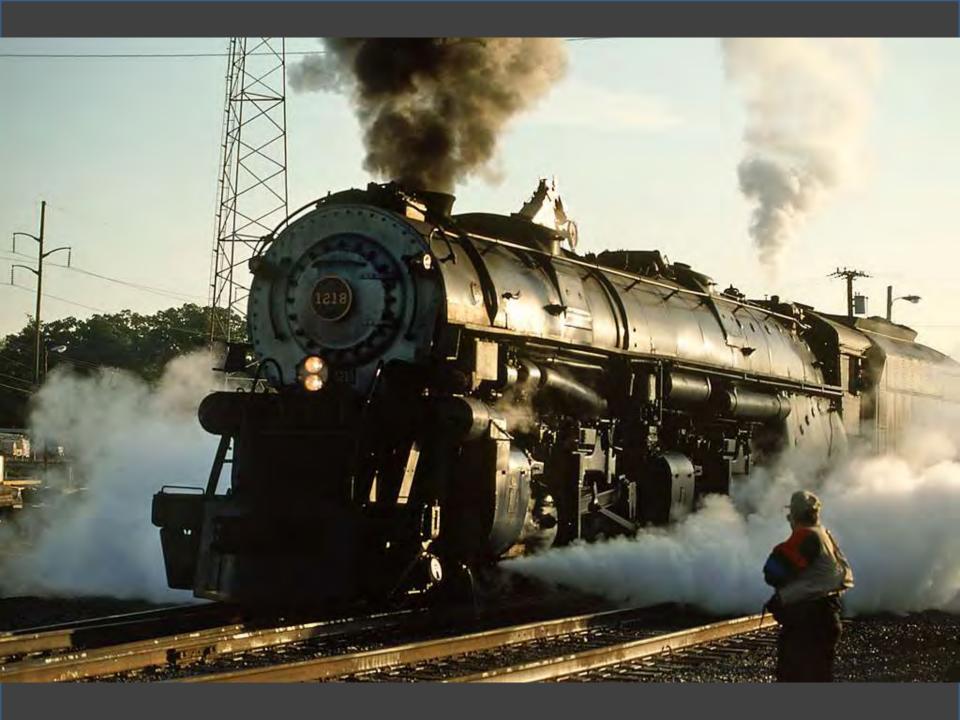

- "Model Railroading is Fun"
- "Enjoyment with Everlasting Challenge"

Both!



# Photos Near Home

Take a Ride Across QuebecChicago in the Early 1970s

#### Westchester County, New York

1964-1978













































































































































































































## Houston, Texas

## 1978-1981















































































































## Atlanta, Georgia

## 1981-1989













































































































































## Northern Virginia/Washington, DC

## 1989-2013





















































































































































































# Photos Near Home

Take a Ride Across Quebec

# Chicago in the Early 1970s



### OVERNIGHT COMFORT BETWEEN MONTREAL AND THE GASPE PENINSULA

### THE GASPÉ PENINSULA, UP CLOSE AND PERSONABLE!

The Gladeset\*s, so sumed to otherate the scenery along the Bale des Chaleurs, will become a cony home-away-frum-home whether you rravel economy chas or sheeping class. Which there departuies per week all year round, and a convenient stop in Chamy for traveliers to the Quirber City area, this overnight promety between Montrial and Gauget = a travel adventure with



HATLENE CAPE

all the charm and flavour of Quebec's Lower St. Lowerster/Gaspi regio