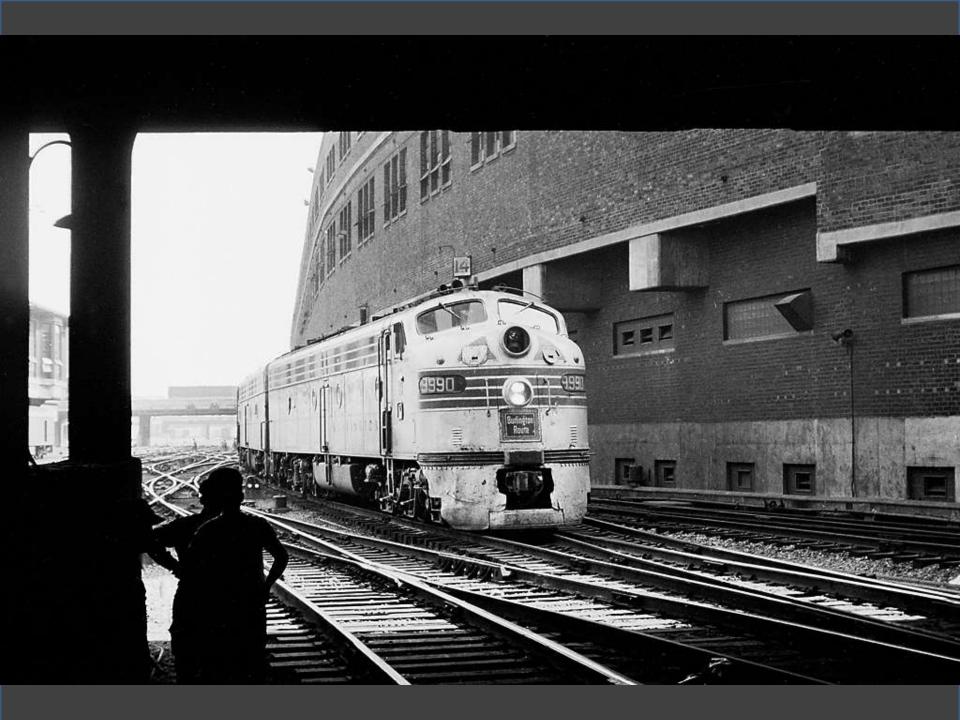

## Photos Near Home Take a Ride Across Quebec Chicago in the Early 1970s

CHI STATE

118年19月

00

And a state of the second seco

Ŧ

LINE STRA METERS

ILLINOIS CENTRAL