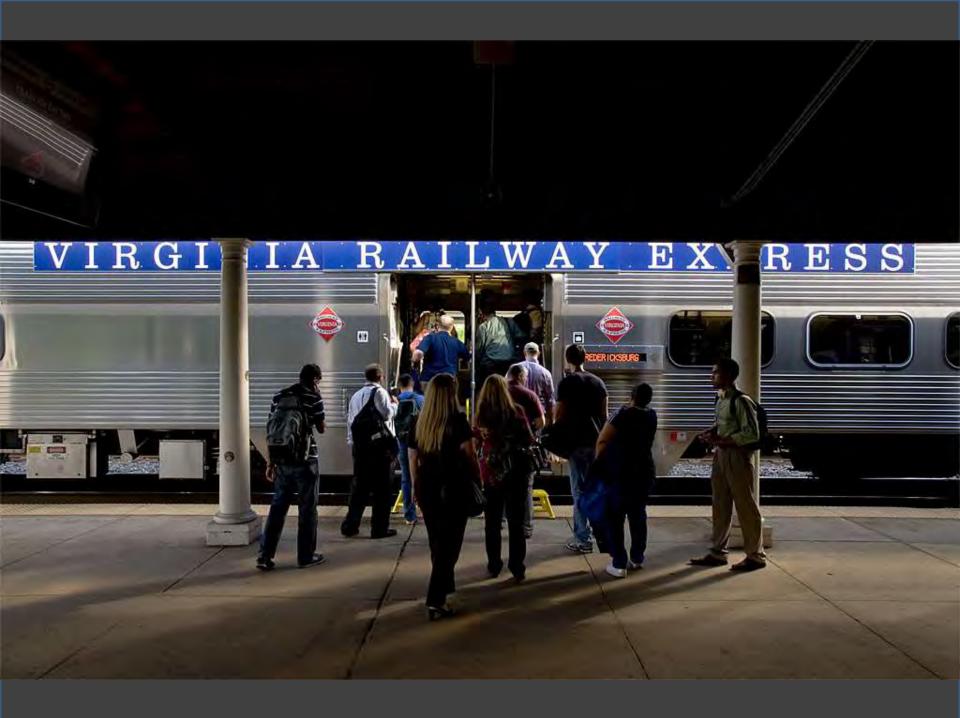

go in the Early 1970s

#### Westchester County, New York

1964-1978













































































































































































































## Houston, Texas

## 1978-1981















































































































## Atlanta, Georgia

## 1981-1989













































































































































## Northern Virginia/Washington, DC

## 1989-2013





















































































































































































# Photos Near Home

Take a Ride Across Quebec

# Chicago in the Early 1970s



### OVERNIGHT COMFORT BETWEEN MONTREAL AND THE GASPE PENINSULA

### THE GASPÉ PENINSULA, UP CLOSE AND PERSONABLE!

The Gladeset\*s, so sumed to otherate the scenery along the Bale des Chaleurs, will become a cony home-away-frum-home whether you rravel economy chas or sheeping class. Which there departuies per week all year round, and a convenient stop in Chamy for traveliers to the Quirber City area, this overnight promety between Montrial and Gauget = a travel adventure with



HATLENE CAPE

all the charm and flavour of Quebec's Lower St. Lowerster/Gaspi region, featuring quier wanty benches, an unspecied countine, picturesque Penzi Rock. Bout roots to the tensormal wilderness park area of