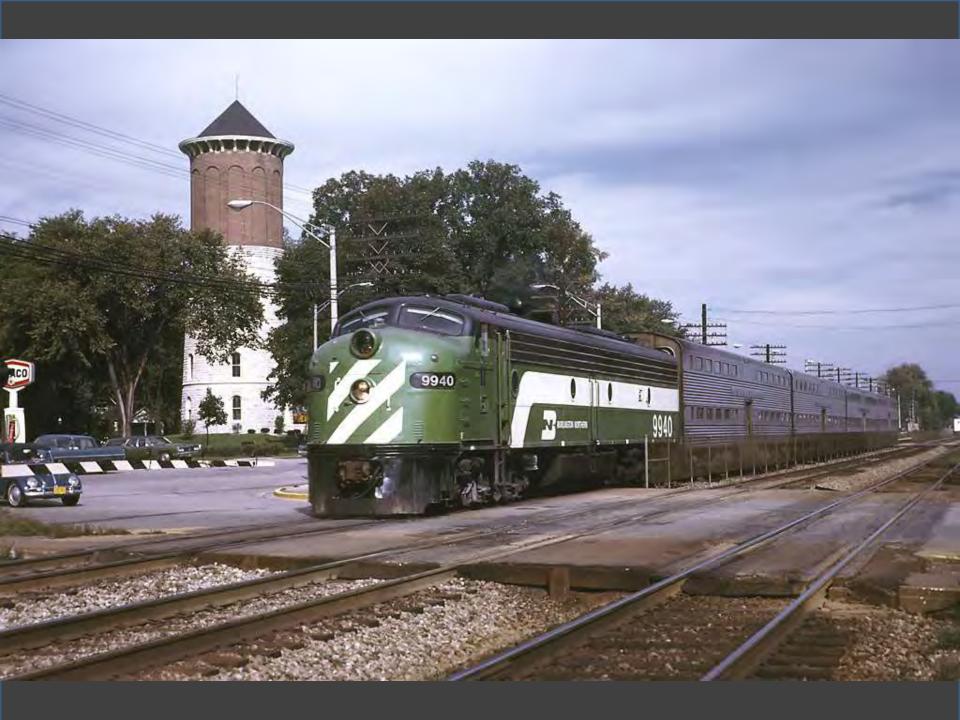

tween Charny and Quèbec City (Gare du Palais) in both directions. Reservations are required. / Uno navetto circule entre Charny et Quèbec (Gare du Palais) dans les deux directions. Les réservations sont requises.

No local service between Saint-Lambert and Montréal. Pas de service local entre Saint-Lambert et Montréal.









Saint-Hyacinthe, QC Drummondville Charny La Pocatière Rivière-du-Loup Rimouski Mont-Joli Amqui Matapédia Carleton New Richmond Caplan Bonaventure New Carlisle Port-Daniel Chandler Grande-Rivière Percé Barachois Gaspé, QC





















































































































































## Photos Near Home Take a Ride Across Quebec Chicago in the Early 1970s





































































CHI STATE

118年19月

00

And a state of the second seco

Ŧ

LINE STRA METERS

ILLINOIS CENTRAL

< ••1

E 107

STATISTICS.

Same and

Alles table

and and and and

and a strend out

-

STREET, STREET

100

ALL DESCRIPTION OF

Little the title of the

130

HARD HER SHOW

















































































8/1 Park River Forest 16. 60305 -PM George W. Hamlin Transportation Center Northwestern University 1818 Hinmen Evenston 16. 6204



### Between New York and Chicago go 20th Century Limited

LUXURY SERVICE AT NO EXTRA COST! The famed "Century" is still the most comfortable way to go. Enjoy relaxing lounge cars, superb dining car service, your own Sleeping Car or Sleepercoach private room accommodations. Her