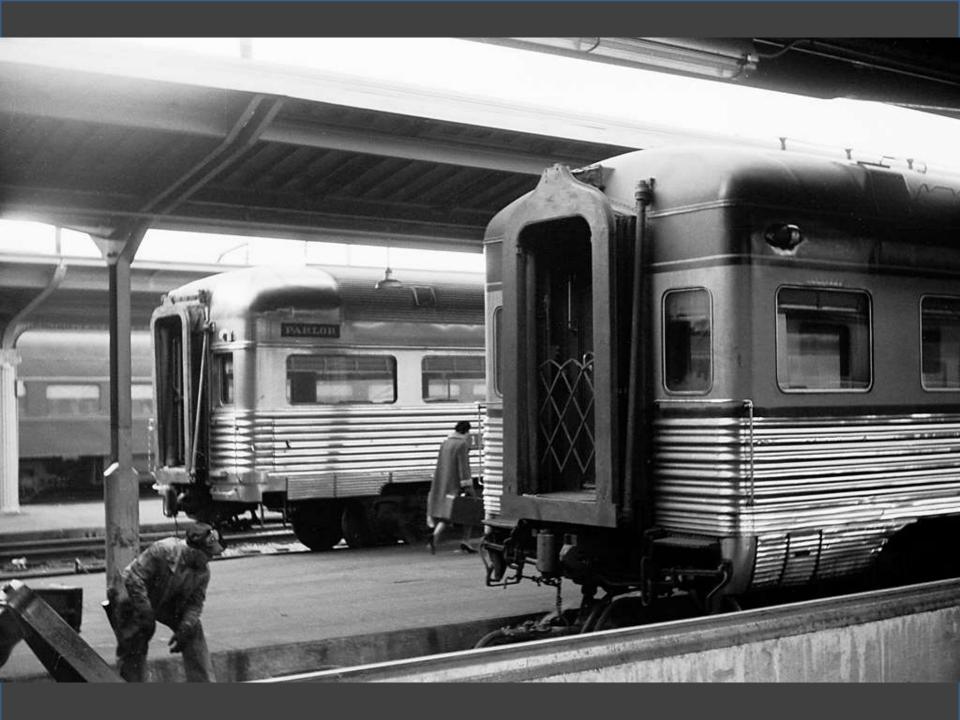

## Photos Near Home Take a Ride Across Quebec Chicago in the Early 1970s

CHI STATE

118年19月

00

And a state of the second seco

Ŧ

LINE STRA METERS

ILLINOIS CENTRAL

< ••1

E 107

STATISTICS.

Same and

Alles table

and and and and

and a strend out

-

STREET, STREET

100

ALL DESCRIPTION OF

Little the title of the

130

HARD HER SHOW

8/1 Park River Forest 16. 60305 -PM George W. Hamlin Transportation Center Northwestern University 1818 Hinmen Evenston 16. 6204