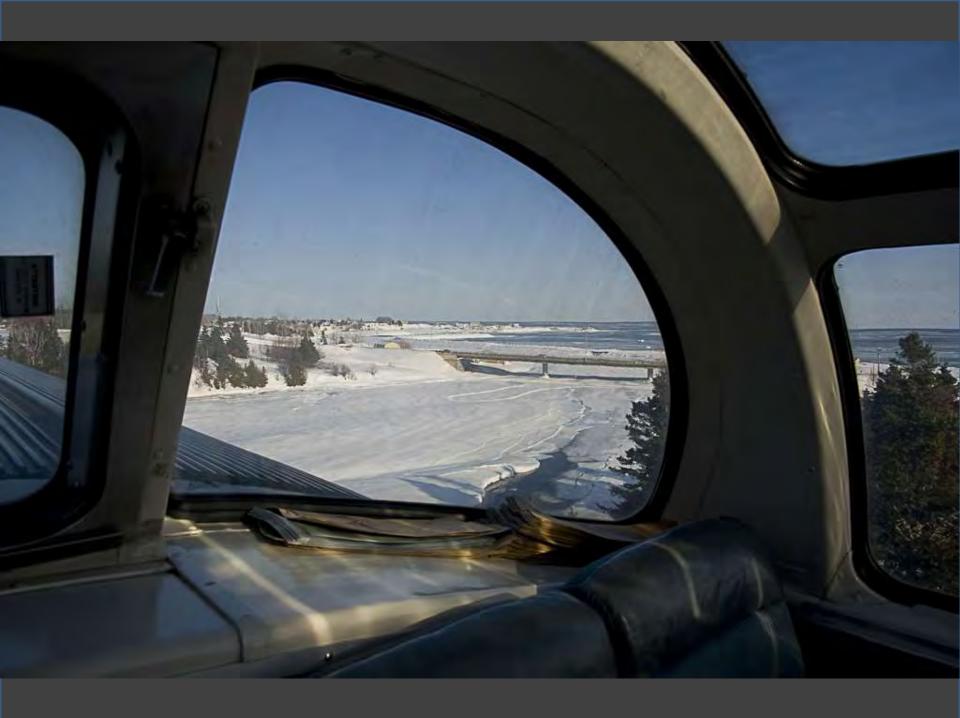

# Photos Near Home

Take a Ride Across Quebec

By day, experience inhand comfort and warm hospitality with a picture window view of the Gaspië Peninsula as the main rulls along the magnificente Baie des Chalears, and pauses by quaim towns and villages. Friendly conversation awaits in the Skyline Car with its 360° secrete dome and café. Food and heistrages are also smilable. By night, lower the lights, take your foormer and redires in your spacious chait, comfortably tucked in with your VIA blankes and pillow.