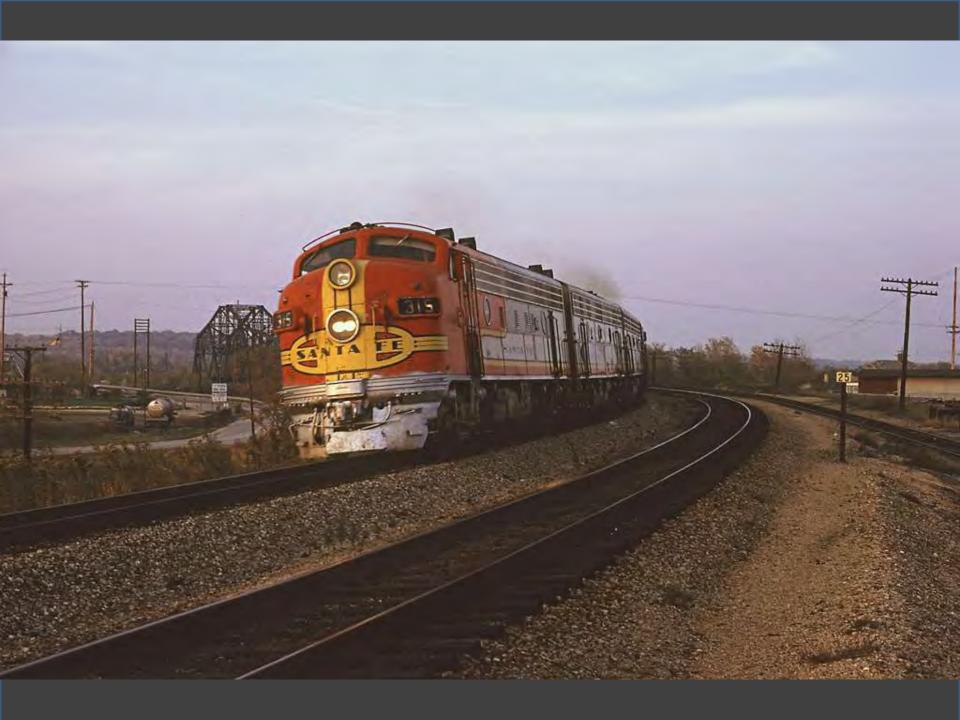

-Hyacinthe, QC Drummondville Charny La Pocatière Rivière-du-Loup Rimouski Mont-Joli Amqui Matapédia Carleton New Richmond Caplan Bonaventure New Carlisle Port-Daniel Chandler Grande-Rivière Percé Barachois Gaspé, QC





















































































































































## Photos Near Home Take a Ride Across Quebec Chicago in the Early 1970s





































































CHI STATE

118年19月

00

And a state of the second seco

Ŧ

LINE STRA METERS

ILLINOIS CENTRAL

< ••1

E 107

STATISTICS.

Same and

Alles table

and and and and

and a strend out

-

STREET, STREET

100

ALL DESCRIPTION OF

Little the title of the

130

HARD HER SHOW

















































































8/1 Park River Forest 16. 60305 -PM George W. Hamlin Transportation Center Northwestern University 1818 Hinmen Evenston 16. 6204



### Between New York and Chicago go 20th Century Limited

LUXURY SERVICE AT NO EXTRA COST! The famed "Century" is still the most comfortable way to go. Enjoy relaxing lounge cars, superb dining car service, your own Sleeping Car or Sleepercoach private room accommodations. Here are your tickets for the New York Central

M. MR. HAMLIN

The Central is happy to welcome you aboard and wishes you a pleasant journey

#### Reservation Confirmation

for the

#### Chicago Railfan Tour

#### Itinerary

Arrive La Salle Station 2:45. Check in at special deak. Have tour. Leave La Salle Station 10:25. Via Chartered Bus