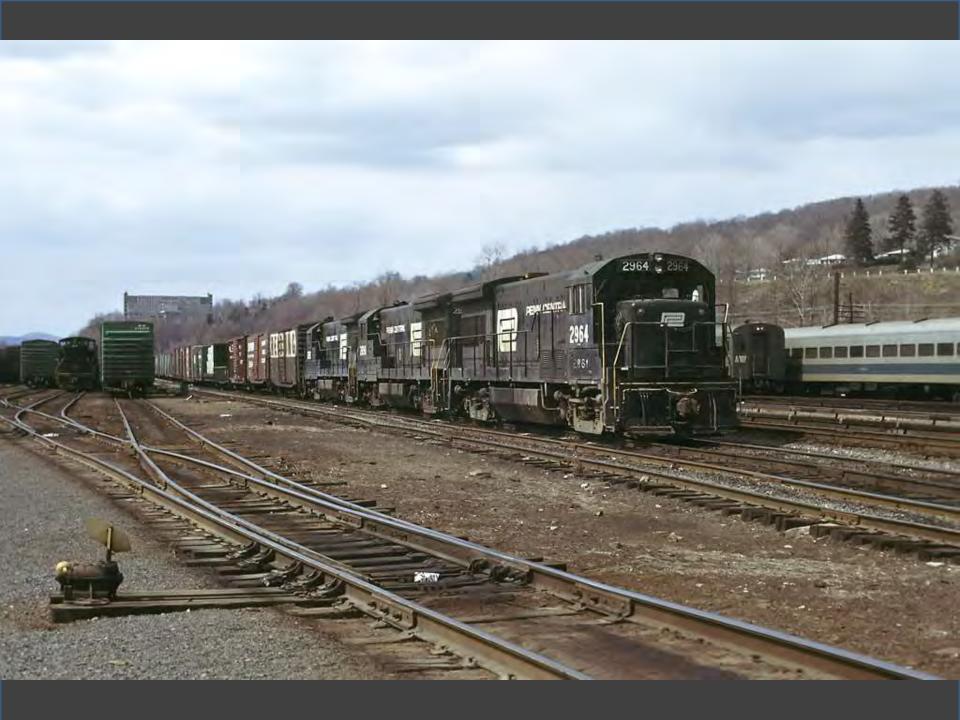

#### Westchester County, New York

1964-1978

## Northern Virginia/Washington, DC