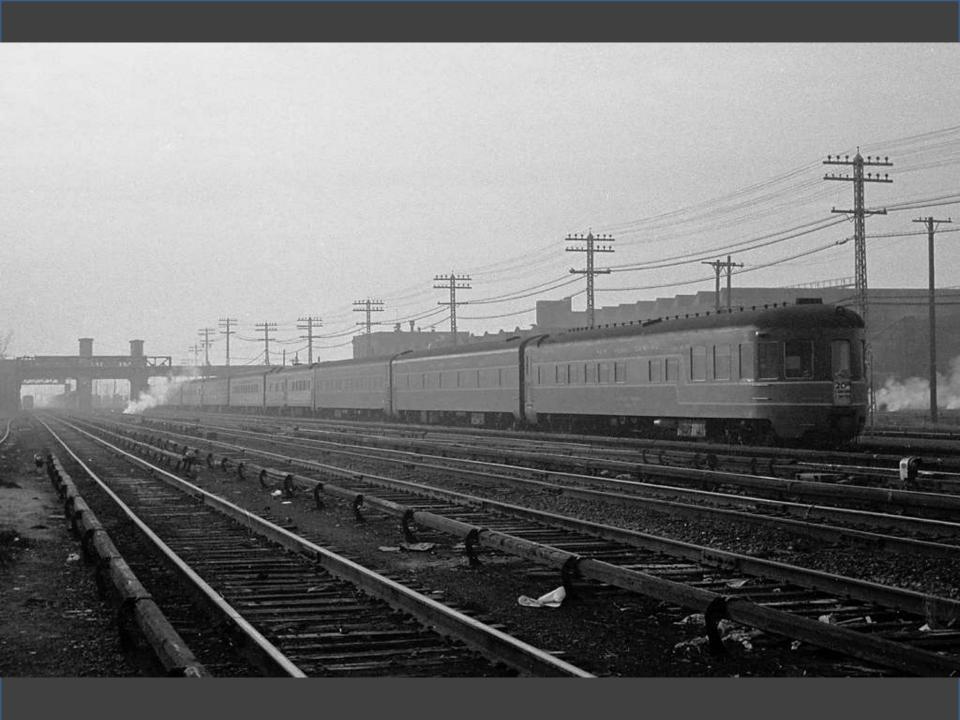

# Chicago in the Early 1970s

## Photos Near Home Take a Ride Across Quebec Chicago in the Early 1970s

CHI STATE

118年19月

00

And a state of the second seco

Ŧ

LINE STRA METERS

ILLINOIS CENTRAL