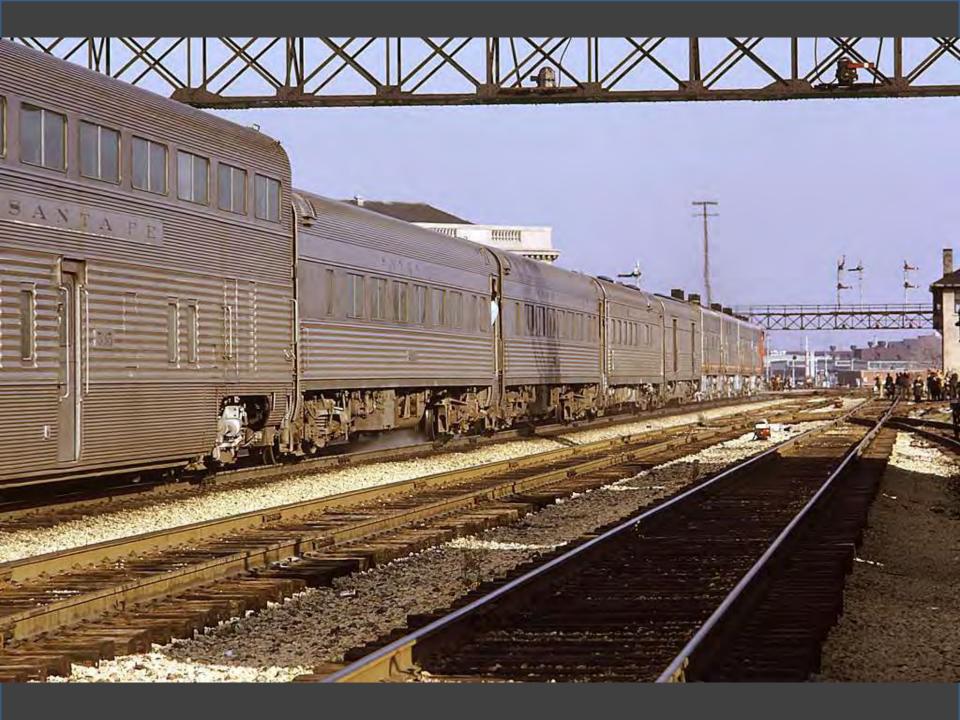

## Photos Near Home Take a Ride Across Quebec Chicago in the Early 1970s

CHI STATE

118年19月

00

And a state of the second seco

Ŧ

LINE STRA METERS

ILLINOIS CENTRAL

#### Itinerary

Arrive La Salle Station 2:45. Check in at special deak. Have tour. Leave La Salle Station 10:25. Via Chartered Bus for Santa Fe Yards. Arrive: Santa Fe Yards 10:40. Tour of yards and lunch in diner. Leave Santa Fe yards 12:05. Via chartered bus for Central Station. Arrive Central Station. Tour of station and pictures from overhead bridge.