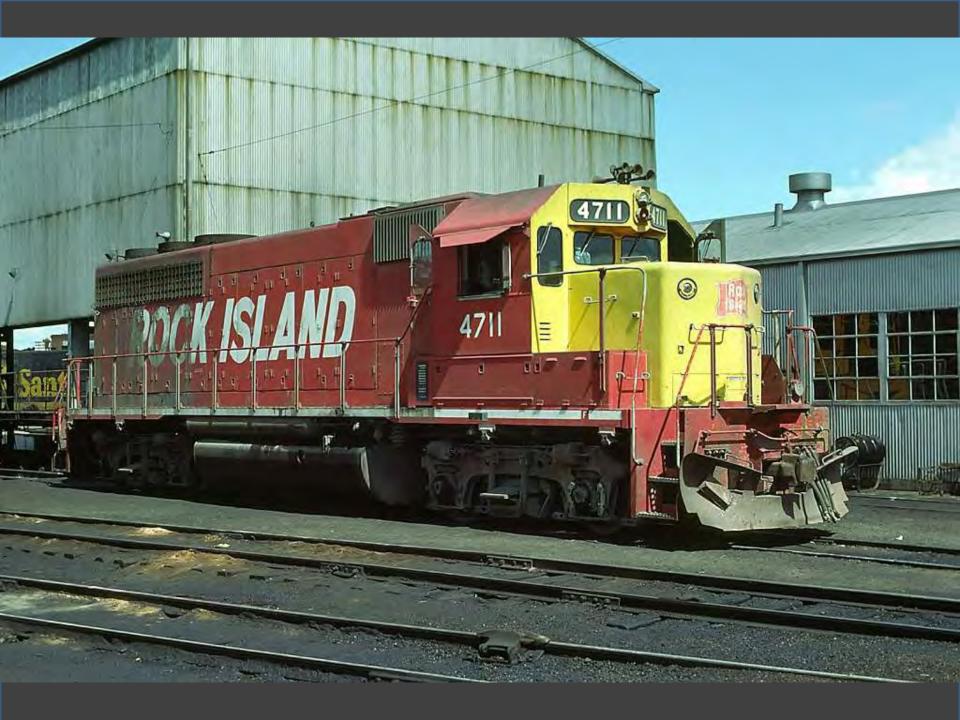

# Photos Near Home

Take a Ride Across QuebecChicago in the Early 1970s

# Photos Near Home

Take a Ride Across Quebec