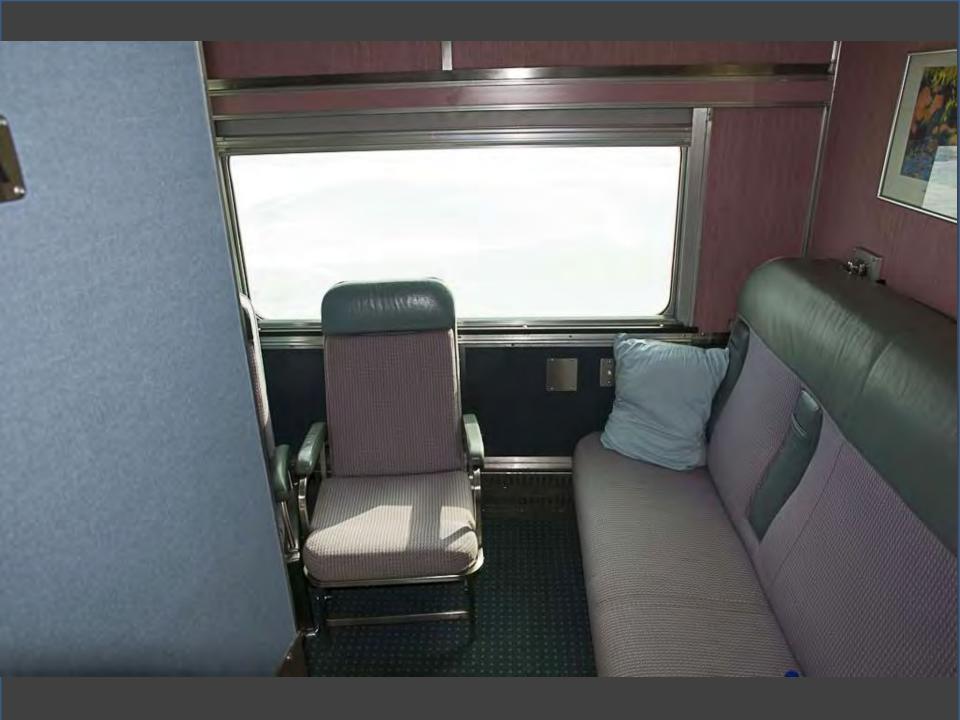

### OVERNIGHT COMFORT BETWEEN MONTREAL AND THE GASPE PENINSULA

By day, experience inhand comfort and warm hospitality with a picture window view of the Gaspië Peninsula as the main rulls along the magnificente Baie des Chalears, and pauses by quaim towns and villages. Friendly conversation awaits in the Skyline Car with its 360° secrete dome and café. Food and heistrages are also smilable. By night, lower the lights, take your foormer and redires in your spacious chait, comfortably tucked in with your VIA blankes and pillow.

The Chatter sleeping class offers upper or lower bench and single or double bodroom accommodation. A shower room, with free individual dower kie, is conveniently located in each sleeping cat. For complete information on sleeping quarters, refer to the "Accommodations" information sheet.