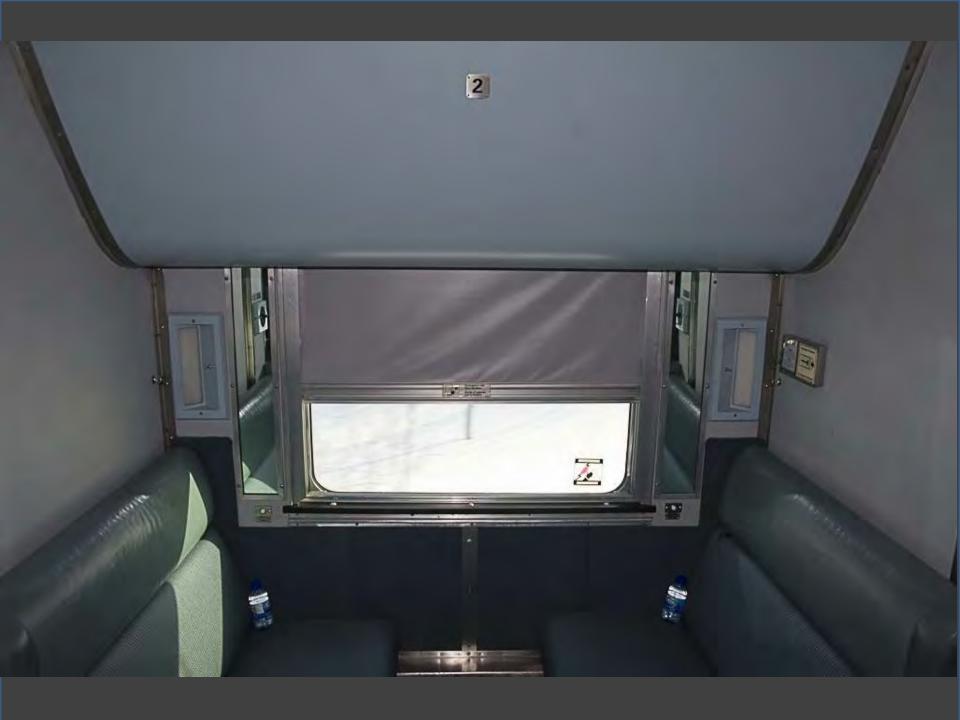

### OVERNIGHT COMFORT BETWEEN MONTREAL AND THE GASPE PENINSULA

The Chatter sleeping class offers upper or lower bench and single or double bodroom accommodation. A shower room, with free individual dower kie, is conveniently located in each sleeping cat. For complete information on sleeping quarters, refer to the "Accommodations" information sheet.