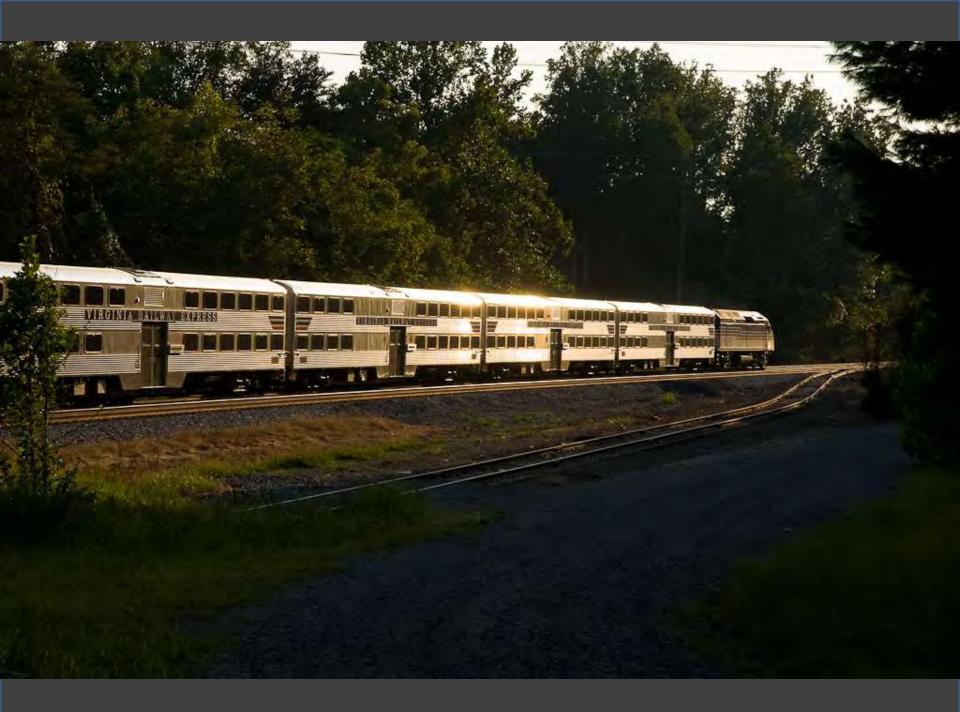

n the Early 1970s

#### Westchester County, New York

1964-1978













































































































































































































## Houston, Texas

## 1978-1981















































































































## Atlanta, Georgia

## 1981-1989













































































































































## Northern Virginia/Washington, DC

## 1989-2013





















































































































































































# Photos Near Home

Take a Ride Across Quebec

# Chicago in the Early 1970s



### OVERNIGHT COMFORT BETWEEN MONTREAL AND THE GASPE PENINSULA

### THE GASPÉ PENINSULA, UP CLOSE AND PERSONABLE!

The Gladeset\*s, so sumed to otherate the scenery along the Bale des Chaleurs, will become a cony home-away-frum-home whether you rravel economy chas or sheeping class. Which there departuies per week all year round, and a convenient stop in Chamy for traveliers to the Quirber City area, this overnight promety between Montrial and Gauget = a travel adventure with



HATLENE CAPE

all the charm and flavour of Quebec's Lower St. Lowerster/Gaspi region, featuring quier wanty benches, an unspecied countine, picturesque Penzi Rock. Bout roots to the tensormal wilderness park area of Bon