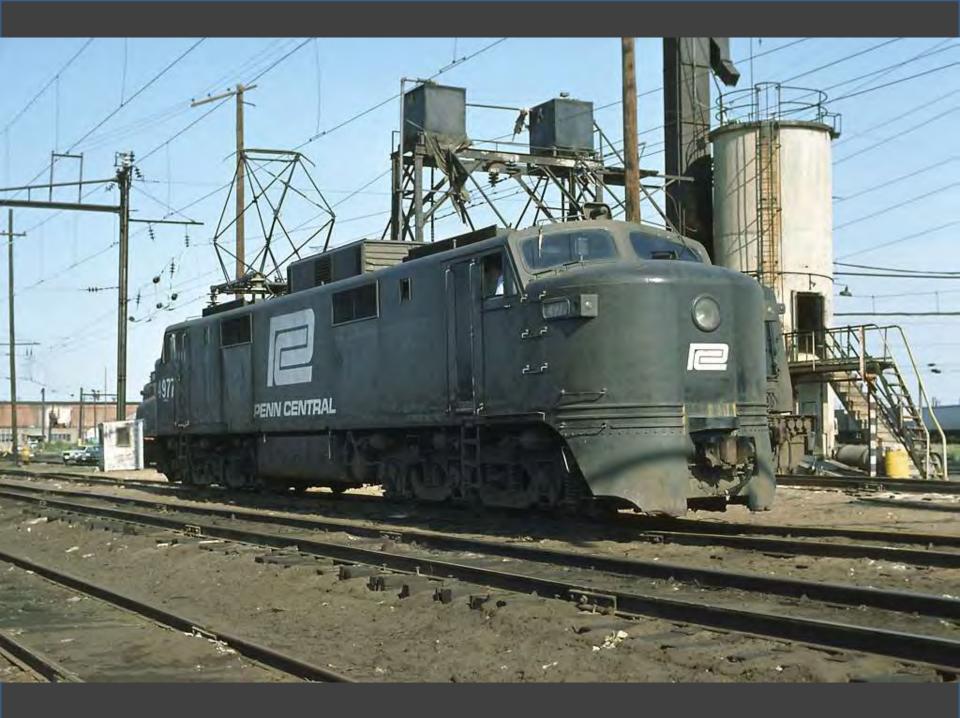

# Photos Near Home

Take a Ride Across QuebecChicago in the Early 1970s

# Photos Near Home

Take a Ride Across Quebec

# Chicago in the Early 1970s