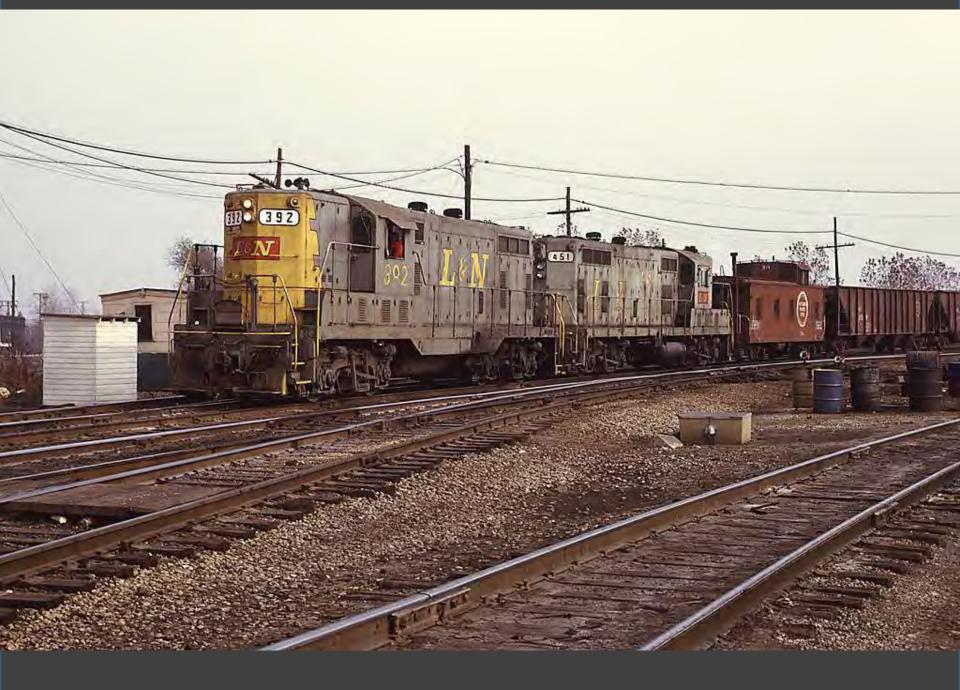

# Chicago in the Early 1970s

## Photos Near Home Take a Ride Across Quebec Chicago in the Early 1970s

CHI STATE

118年19月

00

And a state of the second seco

Ŧ

LINE STRA METERS

ILLINOIS CENTRAL