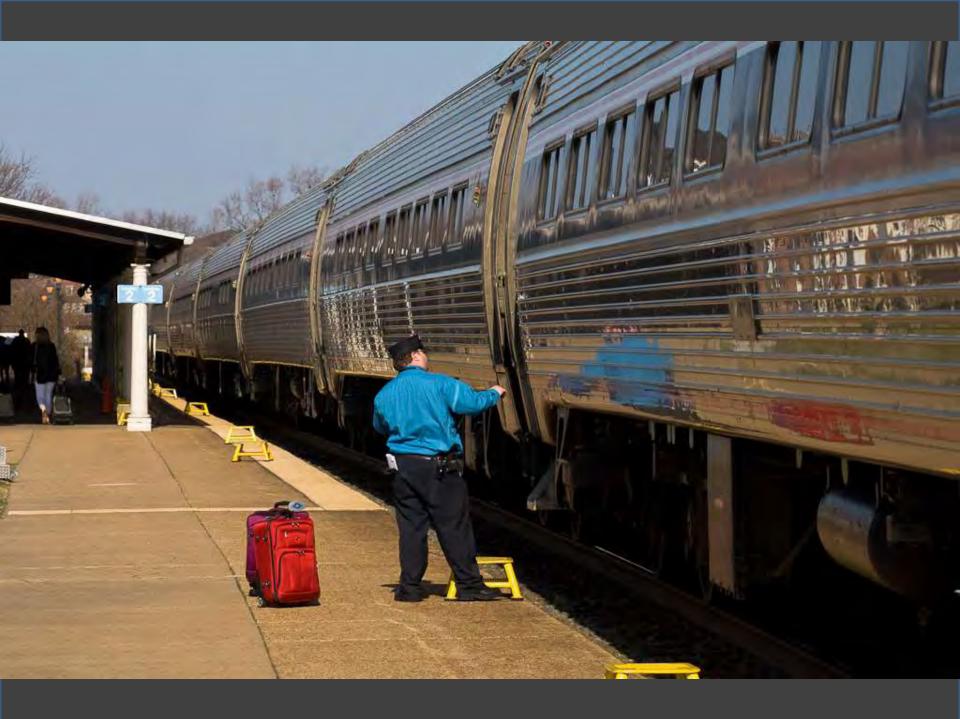

1970s

#### Westchester County, New York

1964-1978













































































































































































































## Houston, Texas

## 1978-1981















































































































## Atlanta, Georgia

## 1981-1989













































































































































## Northern Virginia/Washington, DC

## 1989-2013





















































































































































































# Photos Near Home

Take a Ride Across Quebec

# Chicago in the Early 1970s



### OVERNIGHT COMFORT BETWEEN MONTREAL AND THE GASPE PENINSULA

### THE GASPÉ PENINSULA, UP CLOSE AND PERSONABLE!

The Gladeset\*s, so sumed to otherate the scenery along the Bale des Chaleurs, will become a cony home-away-frum-home whether you rravel economy chas or sheeping class. Which there departuies per week all year round, and a convenient stop in Chamy for traveliers to the Quirber City area, this overnight promety between Montrial and Gauget = a travel adventure with



HATLENE CAPE

all the charm and flavour of Quebec's Lower St. Lowerster/Gaspi region, featuring quier wanty benches, an unspecied countine, picturesque Penzi Rock. Bout roots to the tensormal wilderness park area of Bonareeman blan