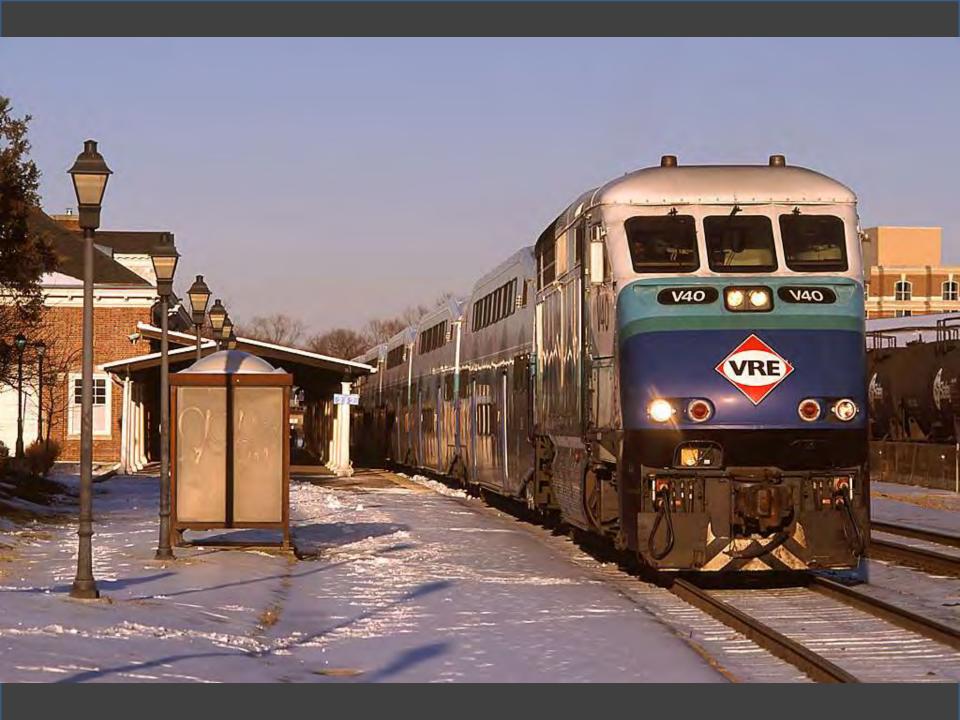

Challenge"

Both!



# Photos Near Home

Take a Ride Across QuebecChicago in the Early 1970s

#### Westchester County, New York

1964-1978













































































































































































































## Houston, Texas

## 1978-1981















































































































## Atlanta, Georgia

## 1981-1989













































































































































## Northern Virginia/Washington, DC

## 1989-2013





















































































































































































# Photos Near Home

Take a Ride Across Quebec

# Chicago in the Early 1970s



### OVERNIGHT COMFORT BETWEEN MONTREAL AND THE GASPE PENINSULA

### THE GASPÉ PENINSULA, UP CLOSE AND PERSONABLE!

The Gladeset\*s, so sumed to otherate the scenery along the Bale des Chaleurs, will become a cony home-away-frum-home whether you rravel economy chas or sheeping class. Which there departuies per week all year round, and a convenient stop in Chamy for traveliers to the Quirber City area, this overnight promety between Montrial and Gauget = a travel adventure with



HATLENE CAPE

all the charm and flavour of Quebec's Lower St. Lowerster/Gaspi region, featuring quier wanty benches, an unspecied countine, pic