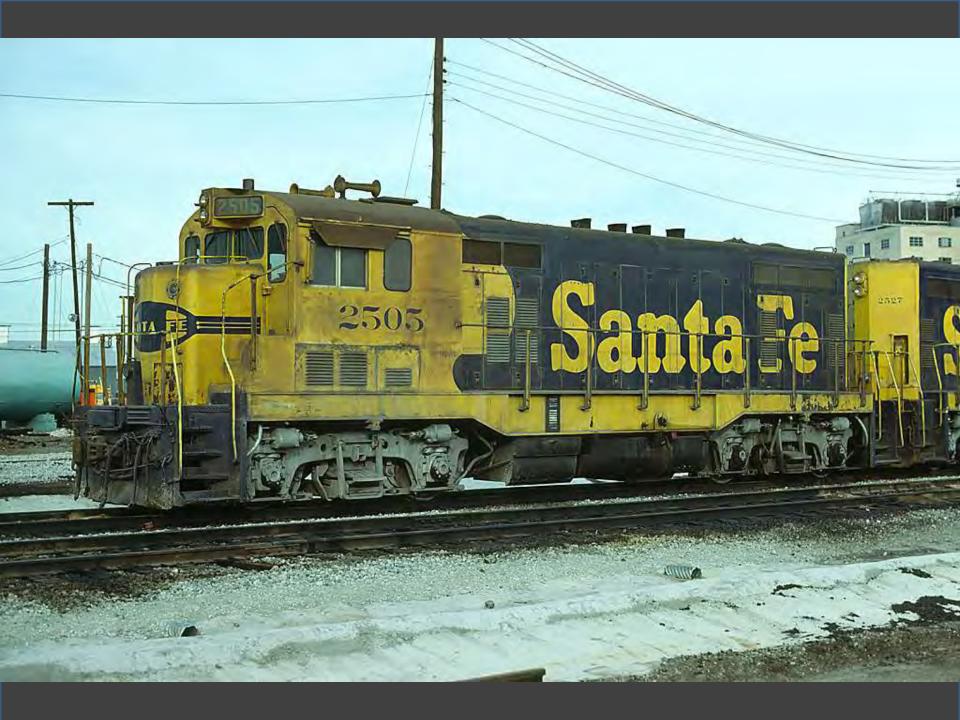

#### Itinerary

Arrive La Salle Station 2:45. Check in at special deak. Have tour. Leave La Salle Station 10:25. Via Chartered Bus for Santa Fe Yards. Arrive: Santa Fe Yards 10:40. Tour of yards and lunch in diner. Leave Santa Fe yards 12:05. Via chartered bus for Central Station. Arrive Central Station. Tour of station and pictures from overhead bridge.