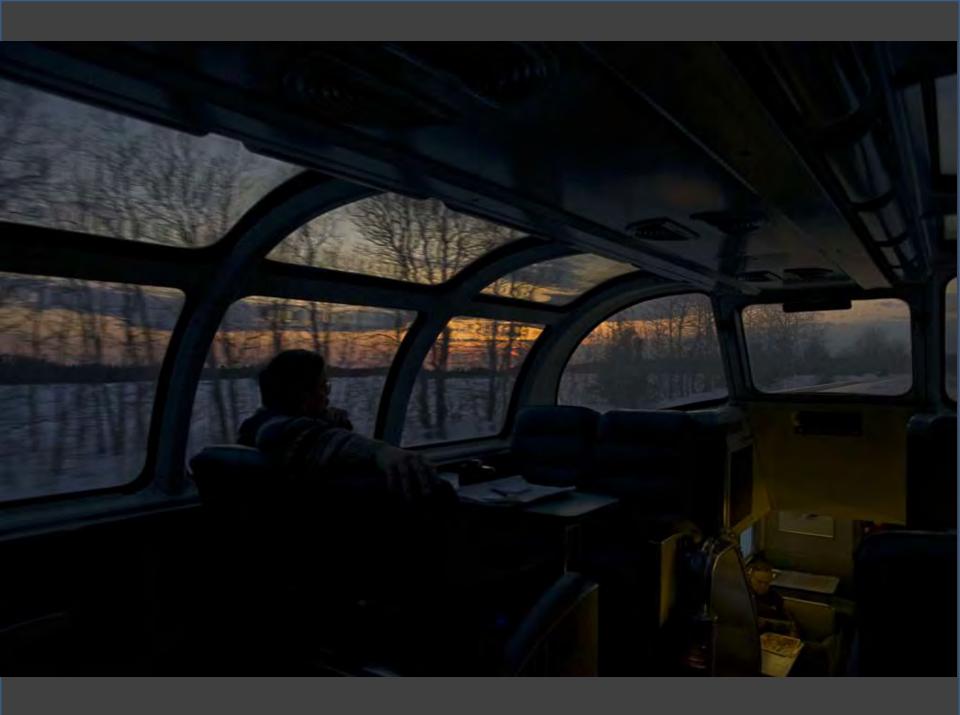

# Photos Near Home

Take a Ride Across Quebec

By day, experience inhand comfort and warm hospitality with a picture window view of the Gaspië Peninsula as the main rulls along the magnificente Baie des Chalears, and pauses by quaim towns and villages. Friendly conversation awaits in the Skyline Car with its 360° secrete dome and café. Food and heistrages are also smilable. By night, lower the lights, take your foormer and redires in your spacious chait, comfortably tucked in with your VIA blankes and pillow.

The Chatter sleeping class offers upper or lower bench and single or double bodroom accommodation. A shower room, with free individual dower kie, is conveniently located in each sleeping cat. For complete information on sleeping quarters, refer to the "Accommodations" information sheet.