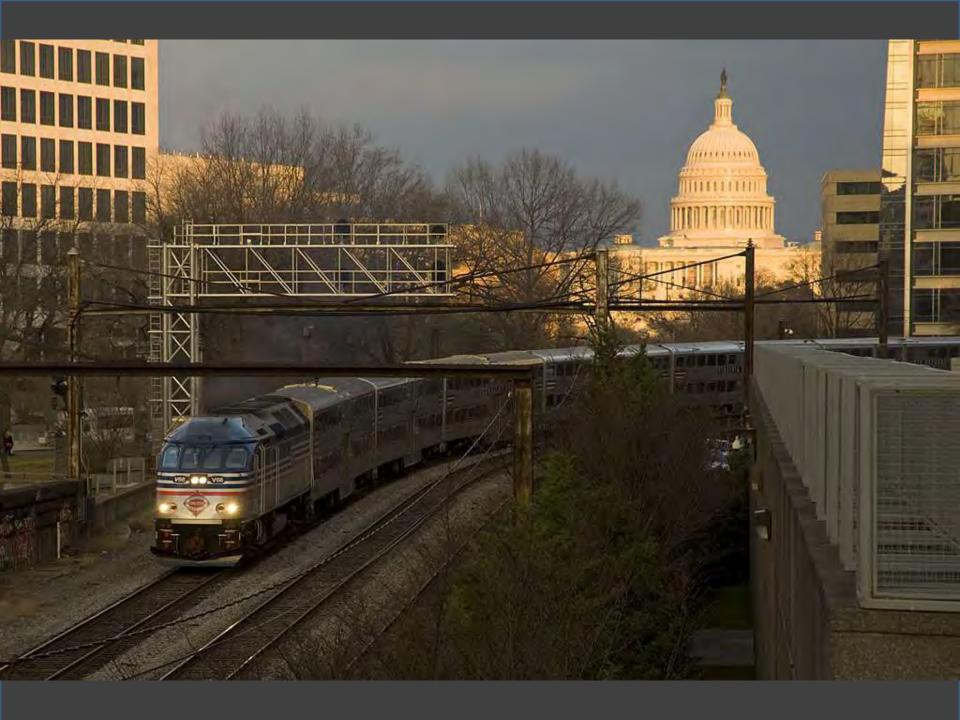

rly 1970s

#### Westchester County, New York

1964-1978













































































































































































































## Houston, Texas

## 1978-1981















































































































## Atlanta, Georgia

## 1981-1989













































































































































## Northern Virginia/Washington, DC

## 1989-2013





















































































































































































# Photos Near Home

Take a Ride Across Quebec

# Chicago in the Early 1970s



### OVERNIGHT COMFORT BETWEEN MONTREAL AND THE GASPE PENINSULA

### THE GASPÉ PENINSULA, UP CLOSE AND PERSONABLE!

The Gladeset\*s, so sumed to otherate the scenery along the Bale des Chaleurs, will become a cony home-away-frum-home whether you rravel economy chas or sheeping class. Which there departuies per week all year round, and a convenient stop in Chamy for traveliers to the Quirber City area, this overnight promety between Montrial and Gauget = a travel adventure with



HATLENE CAPE

all the charm and flavour of Quebec's Lower St. Lowerster/Gaspi region, featuring quier wanty benches, an unspecied countine, picturesque Penzi Rock. Bout roots to the tensormal wilderness park area of Bonareeman