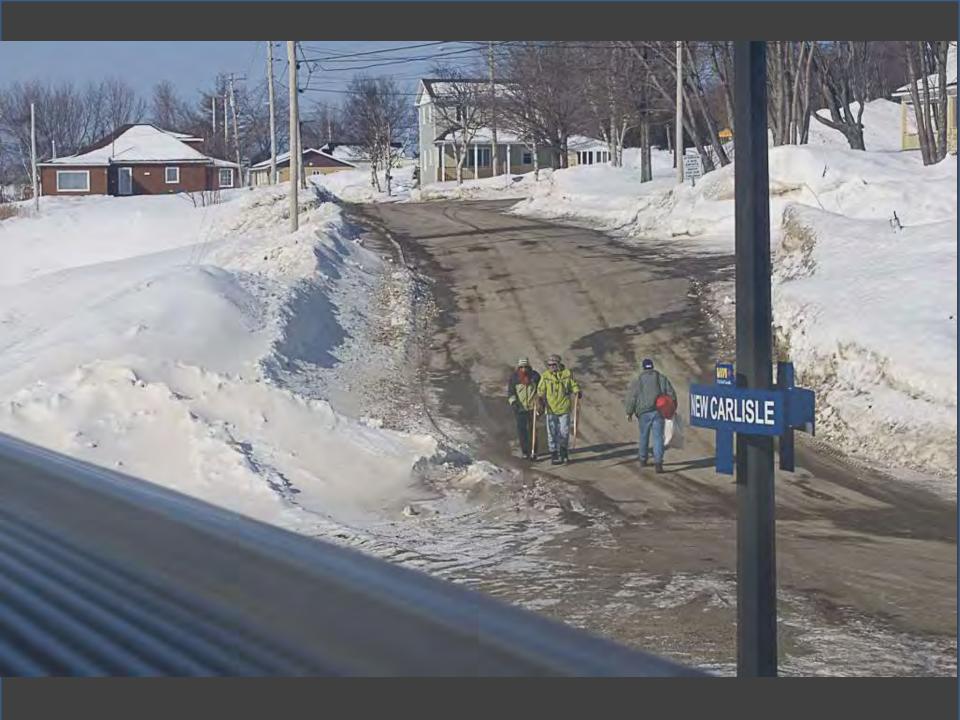

## GASPÉ + MONTRÉAL

| TRAIN                                                   |   | KM.   |    | 17      | 617                   |  |
|---------------------------------------------------------|---|-------|----|---------|-----------------------|--|
| NAME / NOM                                              |   |       |    | Chaleur | Chaleur               |  |
| OPERATES /<br>EN SERVICE                                |   |       | -  | A       | 30 Dec 00<br>3 Jun 09 |  |
| DAYS / JOURS                                            |   |       |    | 1,4,6   | 1,4,6                 |  |
| Gaspé, QC ET/HE                                         |   | 0     | DP | 1425    | 1505                  |  |
| Barachois                                               |   | 40    | 1  | 1513    | 1554                  |  |
| Percé                                                   |   | 03    |    | 1543    | 1626                  |  |
| Grande-Rivière                                          |   | 60    |    | 1605    | 1649                  |  |
| Chandler                                                |   | 97    |    | 1630    | 1716                  |  |
| Port-Daniel                                             |   | 150   |    | 1724    | 1811                  |  |
| New Carlisle                                            |   | 167   |    | 1813    | 1900                  |  |
| Bonaventure                                             |   | 182   |    | 1827    | 1915                  |  |
| Caplan                                                  |   | 200   |    | 1843    | 1932                  |  |
| New Richmond                                            |   | 214   |    | 1907    | 1958                  |  |
| Carleton                                                |   | 254   |    | 1952    | 2044                  |  |
| Nouvelle                                                | * | 269   |    | 2009    | 2104                  |  |
| Matapédia                                               |   | 326   |    | 2140    | 2215                  |  |
| Causapscal                                              | * | 367   |    | 2228    | 2302                  |  |
| Amqui                                                   |   | 404   |    | 2250    | 2324                  |  |
| Sayabec                                                 | * | 428   |    | 2311    | 2344                  |  |
| Mont-Joli                                               |   | 475   |    | 2359    | 0032                  |  |
| Rimouski                                                |   | 504   |    | 0031    | 0104                  |  |
| Trois-Pistoles                                          |   | 885   |    | 0141    | 0221                  |  |
| Rivière-du-Loup                                         |   | 808   |    | 0232    | 0301                  |  |
| La Pocatière                                            |   | 675   |    | 0315    | 0344                  |  |
| Montmagny                                               | * | 736   | *  | 0348    | 0417                  |  |
| Charny                                                  |   | -     | AR | 0440    | 0508                  |  |
| Gridiny                                                 |   | 800   | DP | 0455    | 0523                  |  |
| Drummondville                                           |   | -947  | 1  | 0640    | 0704                  |  |
| Saint-Hyacinthe                                         |   | 50.3  |    | 0714    | 0748                  |  |
| Saint-Lambert                                           |   | 10401 | ¥  | 0752    | 0823                  |  |
| Montréal, QC ET/HE<br>(Central Station / Gare Centrale) |   | 10.67 | AR | 0830    | 0835                  |  |

## MONTRÉAL > GASPÉ

| TRAIN                    |       | KM    |    | 16      | 616                   |     |
|--------------------------|-------|-------|----|---------|-----------------------|-----|
| NAME / NOM               |       |       |    | Chalnur | Chaleur               |     |
| OPERATES /<br>EN SERVICE |       |       |    | Ħ       | 19 Dec 08<br>2 Jan 09 |     |
| DAYS / JOURS             | 3,5,7 | 2,5,7 |    |         |                       |     |
| Montréal, QC ET/HE o     |       |       |    | 1815    | 1825                  |     |
| Saint-Lambert            |       | 7     |    | 1854    | 1843                  | -0  |
| Saint-Hyacinthe          |       | 64    |    | 1928    | 1915                  | SID |
| Drummondville            |       | 100   | *  | 2011    | 1952                  | 2 H |
| Charmy                   |       |       | AR | 2152    | 2127                  | Ü   |
| Charny                   |       | 247   | DP | 2207    | 2142                  | Π   |
| Montmagny                |       | 071   | 1  | 2303    | 2237                  |     |
| La Pocatière             |       | 371   |    | 2337    | 2311                  |     |
| Rivière-du-Loup          |       | 4.25  |    | 0023    | 2355                  |     |
| Trois-Pistoles           | +     | 482   |    | 0052    | 0033                  |     |
| Rímouski                 |       | 543   |    | 0211    | 0201                  |     |
| Mont-Joli                |       | 572   |    | 0248    | 0231                  |     |
| Sayabec                  |       | 0.75  |    | 0333    | 0323                  |     |
| Amqui                    |       | 643   |    | 0355    | 0345                  |     |
| Causapscal               | *     | 865   |    | 0415    | 0405                  |     |
| Matapédia                |       | 722   |    | 0535    | 0500                  |     |
| Nouvelle                 |       | 778   |    | 0632    | 0602                  |     |
| Carleton                 |       | 793   |    | 0652    | 0627                  |     |
| New Richmond             |       | Rara  |    | 0739    | 0717                  |     |
| Caplan                   |       | 847   |    | 0756    | 0735                  |     |
| Bonaventure              |       | 000   |    | 0812    | 0755                  |     |
| New Carlisle             |       | BIID  |    | 0836    | 0819                  |     |
| Port-Daniel              |       | 1117  |    | 0902    | 0901                  |     |
| Chandler                 |       | 960   |    | 1002    | 1003                  |     |
| Grande-Rivière           |       | 967   |    | 1026    | 1027                  |     |
| Percé                    |       | 384   |    | 1048    | 1053                  |     |
| Barachois                |       | 1007  | *  | 1120    | 1128                  |     |
| Gaspé, QC ET / HE        |       | 1047  | AR | 1216    | 1214                  |     |

No local service between Saint-Lambert and Montréal. Pas de service local entre Saint-Lambert et Montréal.

Saint-Hyacinthe, QC Drummondville Charny La Pocatière Rivière-du-Loup Rimouski Mont-Joli Amqui Matapédia Carleton New Richmond Caplan Bonaventure New Carlisle Port-Daniel Chandler Grande-Rivière Percé Barachois Gaspé, QC