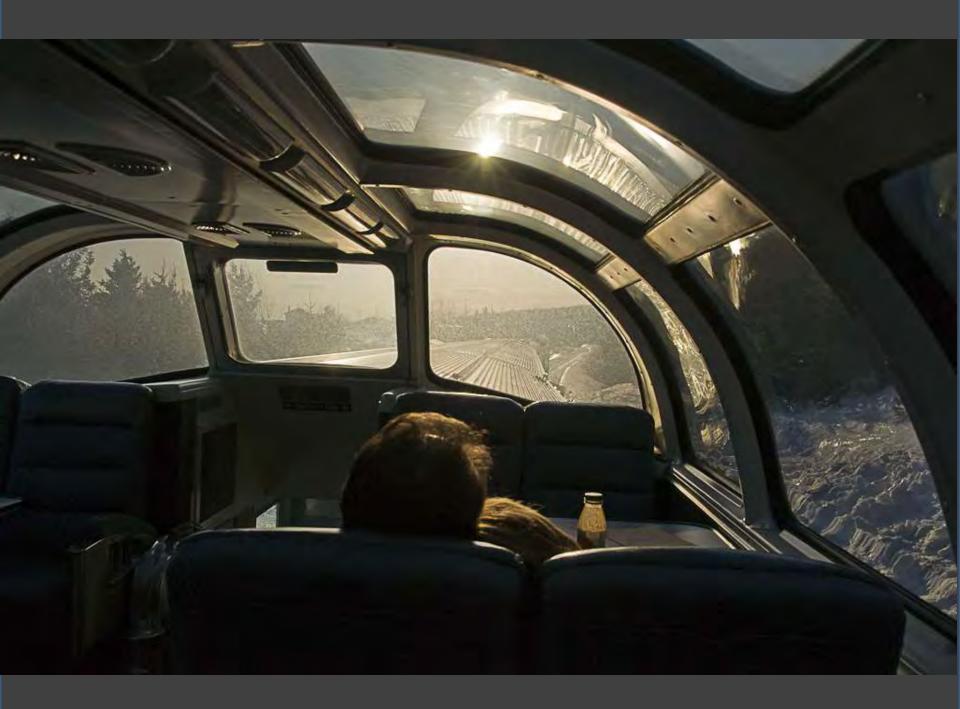

# Photos Near Home

Take a Ride Across Quebec

### OVERNIGHT COMFORT BETWEEN MONTREAL AND THE GASPE PENINSULA

By day, experience inhand comfort and warm hospitality with a picture window view of the Gaspië Peninsula as the main rulls along the magnificente Baie des Chalears, and pauses by quaim towns and villages. Friendly conversation awaits in the Skyline Car with its 360° secrete dome and café. Food and heistrages are also smilable. By night, lower the lights, take your foormer and redires in your spacious chait, comfortably tucked in with your VIA blankes and pillow.