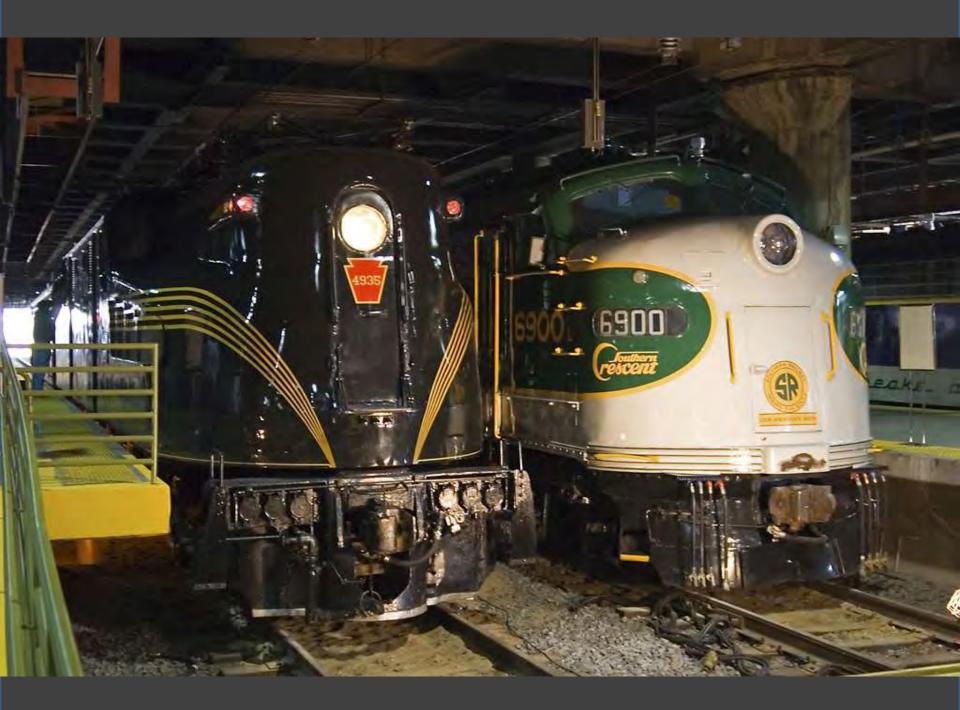

# Photos Near Home

Take a Ride Across QuebecChicago in the Early 1970s

#### Westchester County, New York

1964-1978













































































































































































































## Houston, Texas

## 1978-1981















































































































## Atlanta, Georgia

## 1981-1989













































































































































## Northern Virginia/Washington, DC

## 1989-2013





















































































































































































# Photos Near Home

Take a Ride Across Quebec

# Chicago in the Early 1970s



### OVERNIGHT COMFORT BETWEEN MONTREAL AND THE GASPE PENINSULA

### THE GASPÉ PENINSULA, UP CLOSE AND PERSONABLE!

The Gladeset\*s, so sumed to otherate the scenery along the Bale des Chaleurs, will become a cony home-away-frum-home whether you rravel economy chas or sheeping class. Which there departuies per week all year round, and a convenient stop in Chamy for traveliers to the Quirber City area, this overnight promety between Montrial and Gauget = a travel adventure with



HATLENE CAPE

all the charm and flavour of Quebec's Lower St. Lowerster/Gaspi region, featuring quier wanty benches, an unspecied countine, picturesque Penzi Rock. B