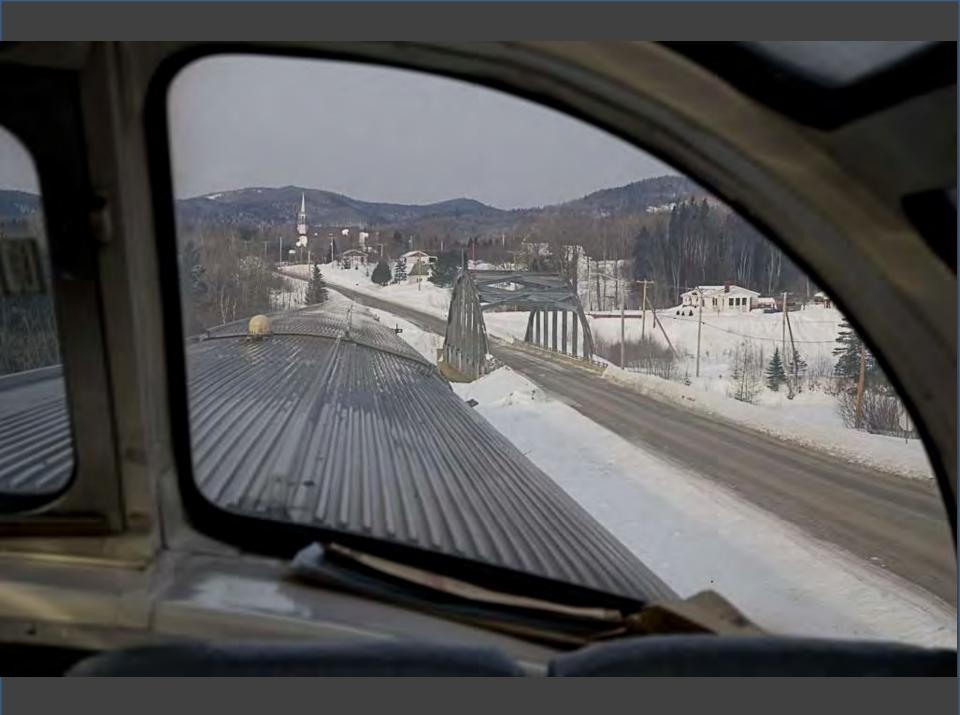

# Photos Near Home

Take a Ride Across Quebec

### THE GASPÉ PENINSULA, UP CLOSE AND PERSONABLE!

The Gladeset\*s, so sumed to otherate the scenery along the Bale des Chaleurs, will become a cony home-away-frum-home whether you rravel economy chas or sheeping class. Which there departuies per week all year round, and a convenient stop in Chamy for traveliers to the Quirber City area, this overnight promety between Montrial and Gauget = a travel adventure with

HATLENE CAPE

all the charm and flavour of Quebec's Lower St. Lowerster/Gaspi region, featuring quier wanty benches, an unspecied countine, picturesque Penzi Rock. Bout roots to the tensormal wilderness park area of Bonareeman bland are very popular as well.