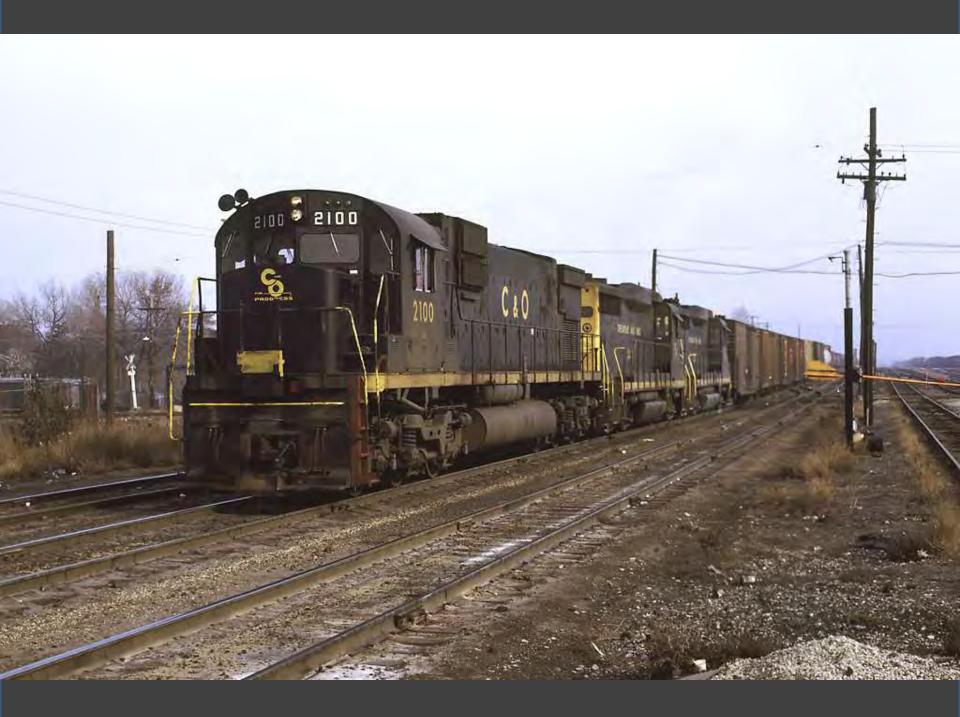

# Chicago in the Early 1970s

## Photos Near Home Take a Ride Across Quebec Chicago in the Early 1970s

CHI STATE

118年19月

00

And a state of the second seco

Ŧ

LINE STRA METERS

ILLINOIS CENTRAL