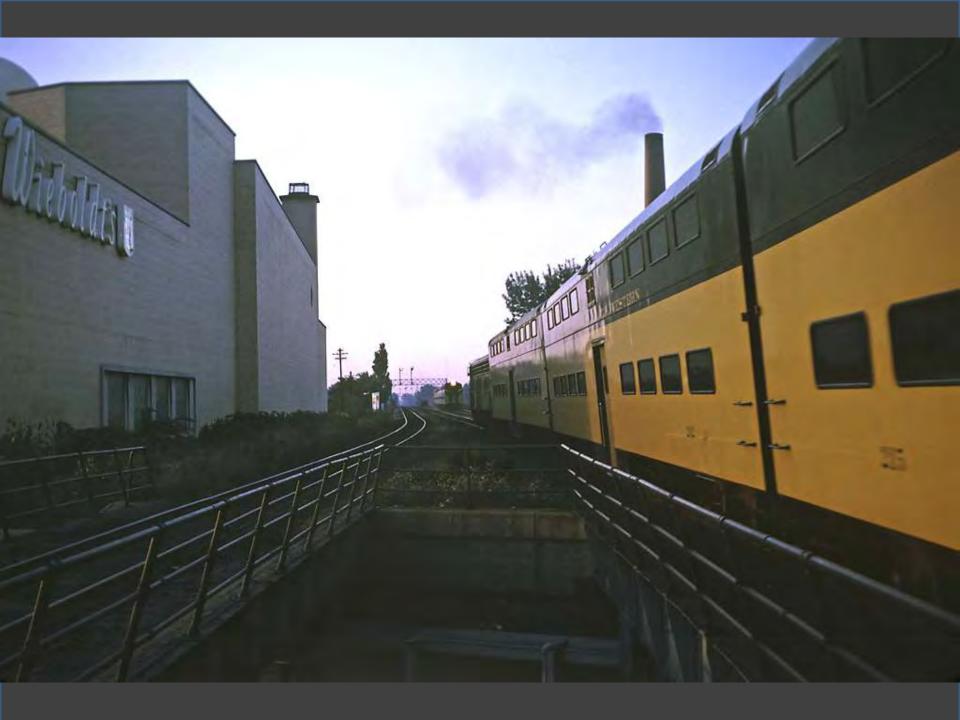

operates between Charny and Quèbec City (Gare du Palais) in both directions. Reservations are required. / Uno navetto circule entre Charny et Quèbec (Gare du Palais) dans les deux directions. Les réservations sont requises.

No local service between Saint-Lambert and Montréal. Pas de service local entre Saint-Lambert et Montréal.









Saint-Hyacinthe, QC Drummondville Charny La Pocatière Rivière-du-Loup Rimouski Mont-Joli Amqui Matapédia Carleton New Richmond Caplan Bonaventure New Carlisle Port-Daniel Chandler Grande-Rivière Percé Barachois Gaspé, QC





















































































































































## Photos Near Home Take a Ride Across Quebec Chicago in the Early 1970s





































































CHI STATE

118年19月

00

And a state of the second seco

Ŧ

LINE STRA METERS

ILLINOIS CENTRAL

< ••1

E 107

STATISTICS.

Same and

Alles table

and and and and

and a strend out

-

STREET, STREET

100

ALL DESCRIPTION OF

Little the title of the

130

HARD HER SHOW

















































































8/1 Park River Forest 16. 60305 -PM George W. Hamlin Transportation Center Northwestern University 1818 Hinmen Evenston 16. 6204



### Between New York and Chicago go 20th Century Limited

LUXURY SERVICE AT NO EXTRA COST! The famed "Century" is still the most comfortable way to go. Enjoy relaxing lounge cars, superb dining car service, your own Sleeping Car or Sleepercoach private room accommo