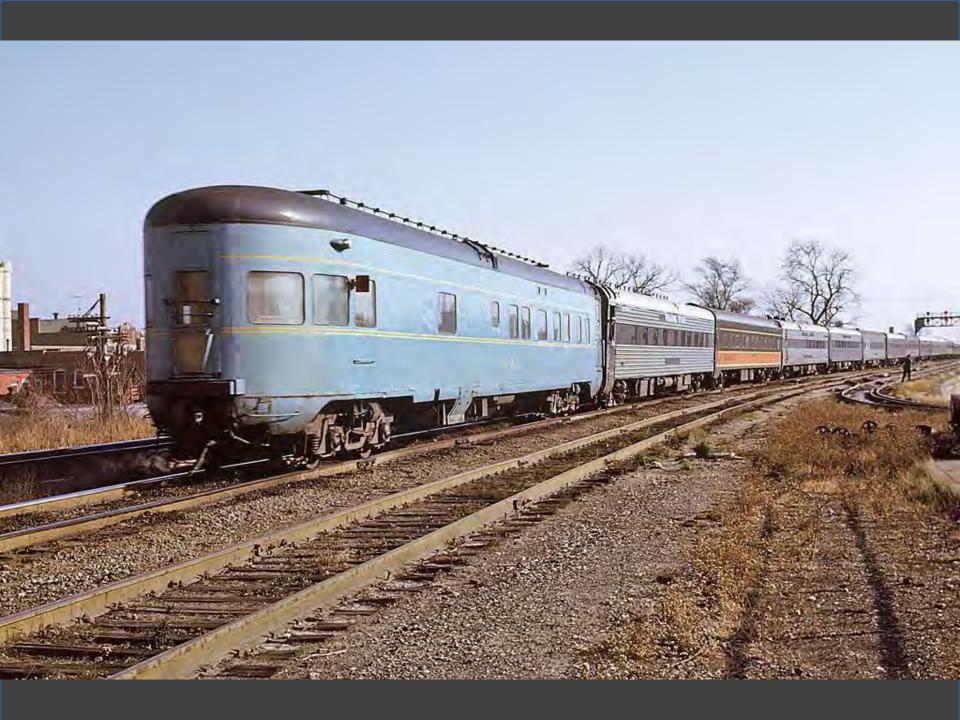

# Photos Near Home

Take a Ride Across Quebec

# Chicago in the Early 1970s

## Photos Near Home Take a Ride Across Quebec Chicago in the Early 1970s

CHI STATE

118年19月

00

And a state of the second seco

Ŧ

LINE STRA METERS

ILLINOIS CENTRAL