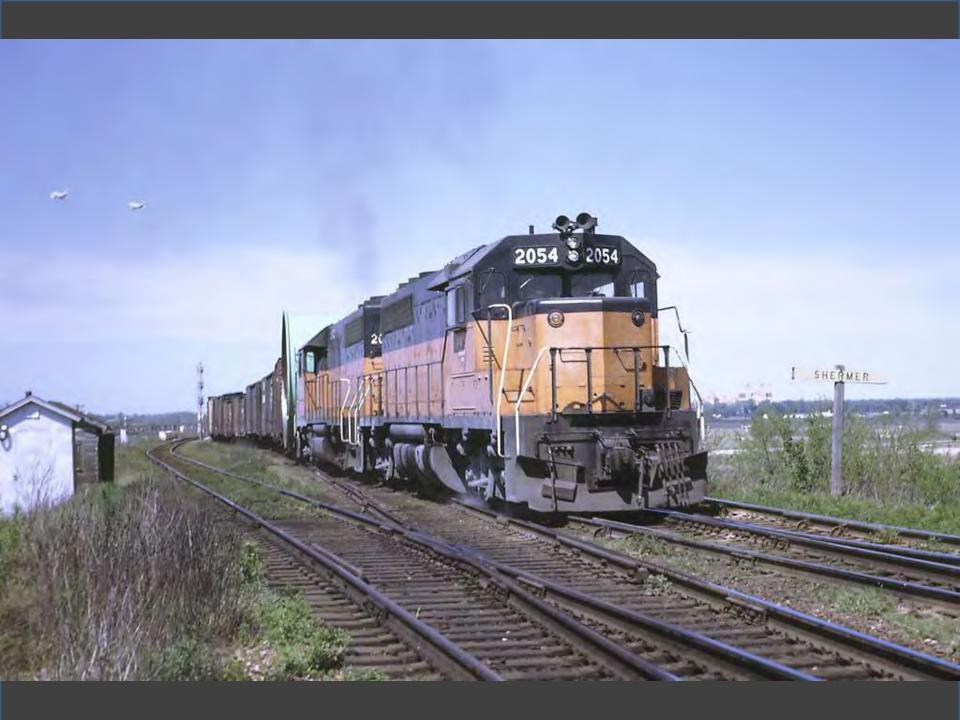

Saint-Hyacinthe, QC Drummondville Charny La Pocatière Rivière-du-Loup Rimouski Mont-Joli Amqui Matapédia Carleton New Richmond Caplan Bonaventure New Carlisle Port-Daniel Chandler Grande-Rivière Percé Barachois Gaspé, QC





















































































































































## Photos Near Home Take a Ride Across Quebec Chicago in the Early 1970s





































































CHI STATE

118年19月

00

And a state of the second seco

Ŧ

LINE STRA METERS

ILLINOIS CENTRAL

< ••1

E 107

STATISTICS.

Same and

Alles table

and and and and

and a strend out

-

STREET, STREET

100

ALL DESCRIPTION OF

Little the title of the

130

HARD HER SHOW

















































































8/1 Park River Forest 16. 60305 -PM George W. Hamlin Transportation Center Northwestern University 1818 Hinmen Evenston 16. 6204



### Between New York and Chicago go 20th Century Limited

LUXURY SERVICE AT NO EXTRA COST! The famed "Century" is still the most comfortable way to go. Enjoy relaxing lounge cars, superb dining car service, your own Sleeping Car or Sleepercoach private room accommodations. Here are your tickets for the New York Central

M. MR. HAMLIN

The Central is happy to welcome you aboard and wishes you a pleasant journey

#### Reservation Confirmation

for the

#### Chicago Railfan Tour

#### Itinerary

Arrive La Salle Station 2:45. Check in at special deak. Have tour. Leave La Salle Station 10:25. Via C