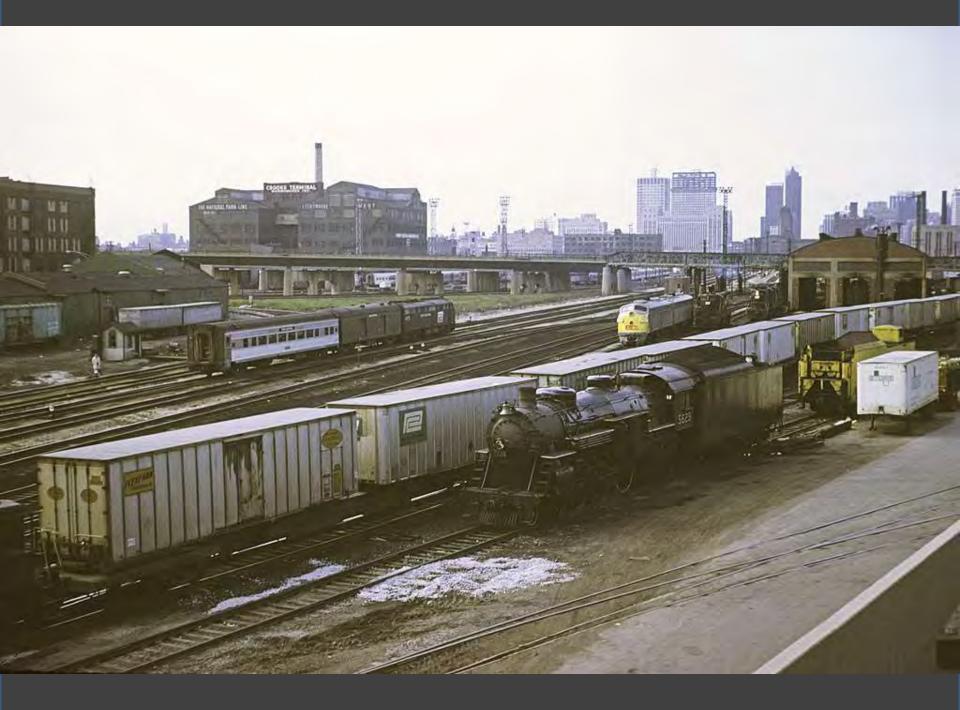

# Chicago in the Early 1970s

## Photos Near Home Take a Ride Across Quebec Chicago in the Early 1970s

CHI STATE

118年19月

00

And a state of the second seco

Ŧ

LINE STRA METERS

ILLINOIS CENTRAL