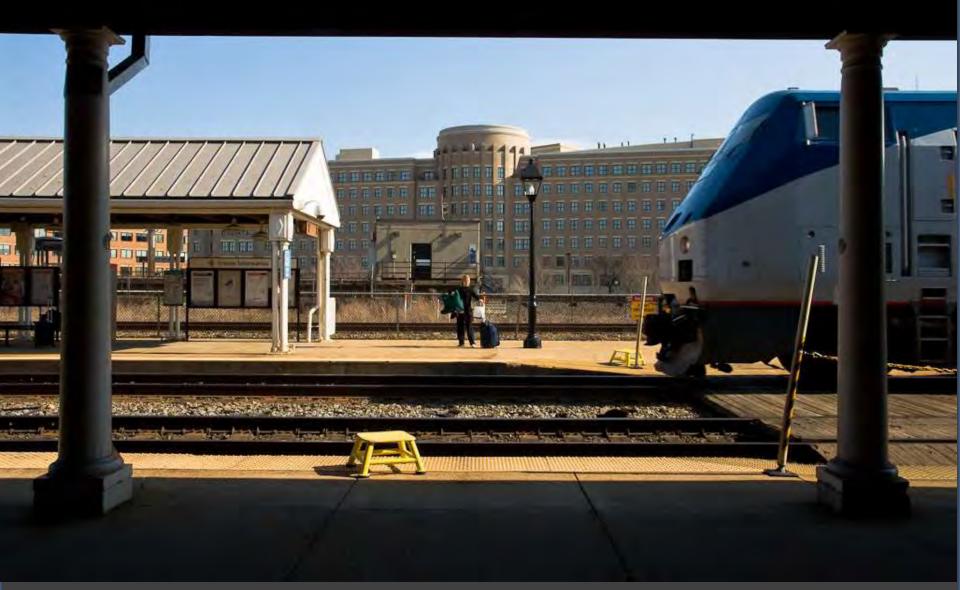

y 1970s

#### Westchester County, New York

1964-1978













































































































































































































## Houston, Texas

## 1978-1981















































































































## Atlanta, Georgia

## 1981-1989













































































































































## Northern Virginia/Washington, DC

## 1989-2013





















































































































































































# Photos Near Home

Take a Ride Across Quebec

# Chicago in the Early 1970s



### OVERNIGHT COMFORT BETWEEN MONTREAL AND THE GASPE PENINSULA

### THE GASPÉ PENINSULA, UP CLOSE AND PERSONABLE!

The Gladeset\*s, so sumed to otherate the scenery along the Bale des Chaleurs, will become a cony home-away-frum-home whether you rravel economy chas or sheeping class. Which there departuies per week all year round, and a convenient stop in Chamy for traveliers to the Quirber City area, this overnight promety between Montrial and Gauget = a travel adventure with



HATLENE CAPE

all the charm and flavour of Quebec's Lower St. Lowerster/Gaspi region, featuring quier wanty benches, an unspecied countine, picturesque Penzi Rock. Bout roots to the tensormal wilderness park area of Bonareeman bl