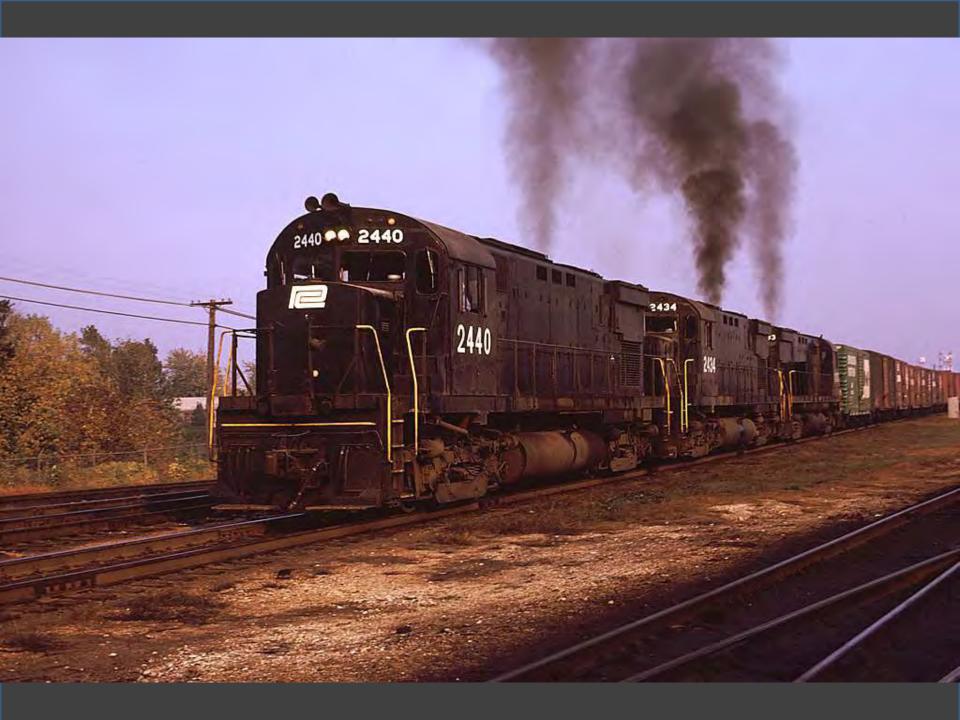

nt-Hyacinthe, QC Drummondville Charny La Pocatière Rivière-du-Loup Rimouski Mont-Joli Amqui Matapédia Carleton New Richmond Caplan Bonaventure New Carlisle Port-Daniel Chandler Grande-Rivière Percé Barachois Gaspé, QC





















































































































































## Photos Near Home Take a Ride Across Quebec Chicago in the Early 1970s





































































CHI STATE

118年19月

00

And a state of the second seco

Ŧ

LINE STRA METERS

ILLINOIS CENTRAL

< ••1

E 107

STATISTICS.

Same and

Alles table

and and and and

and a strend out

-

STREET, STREET

100

ALL DESCRIPTION OF

Little the title of the

130

HARD HER SHOW

















































































8/1 Park River Forest 16. 60305 -PM George W. Hamlin Transportation Center Northwestern University 1818 Hinmen Evenston 16. 6204



### Between New York and Chicago go 20th Century Limited

LUXURY SERVICE AT NO EXTRA COST! The famed "Century" is still the most comfortable way to go. Enjoy relaxing lounge cars, superb dining car service, your own Sleeping Car or Sleepercoach private room accommodations. Here are your tickets for the New York Central

M. MR. HAMLIN

The Central is happy to welcome you aboard and wishes you a pleasant journey

#### Reservation Confirmation

for the

#### Chicago Railfan Tour

#### Itinerary

Arrive La Salle Station 2:45. Check in at special deak. Have tour. Leave La Salle Station 10:25. Via Chartered B