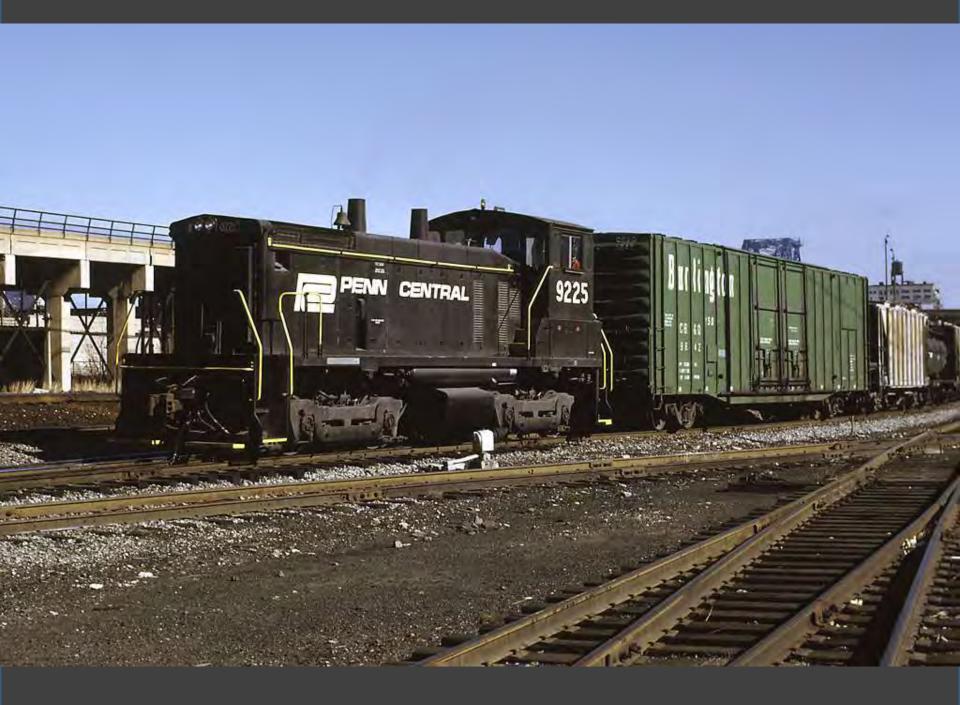

yacinthe, QC Drummondville Charny La Pocatière Rivière-du-Loup Rimouski Mont-Joli Amqui Matapédia Carleton New Richmond Caplan Bonaventure New Carlisle Port-Daniel Chandler Grande-Rivière Percé Barachois Gaspé, QC





















































































































































## Photos Near Home Take a Ride Across Quebec Chicago in the Early 1970s





































































CHI STATE

118年19月

00

And a state of the second seco

Ŧ

LINE STRA METERS

ILLINOIS CENTRAL

< ••1

E 107

STATISTICS.

Same and

Alles table

and and and and

and a strend out

-

STREET, STREET

100

ALL DESCRIPTION OF

Little the title of the

130

HARD HER SHOW

















































































8/1 Park River Forest 16. 60305 -PM George W. Hamlin Transportation Center Northwestern University 1818 Hinmen Evenston 16. 6204



### Between New York and Chicago go 20th Century Limited

LUXURY SERVICE AT NO EXTRA COST! The famed "Century" is still the most comfortable way to go. Enjoy relaxing lounge cars, superb dining car service, your own Sleeping Car or Sleepercoach private room accommodations. Here are your tickets for the New York Central

M. MR. HAMLIN

The Central is happy to welcome you aboard and wishes you a pleasant journey

#### Reservation Confirmation

for the

#### Chicago Railfan Tour

#### Itinerary

Arrive La Salle Station 2:45. Check in at special deak. Have tour. Leave La Salle Station 10:25. Via Chartered Bus f