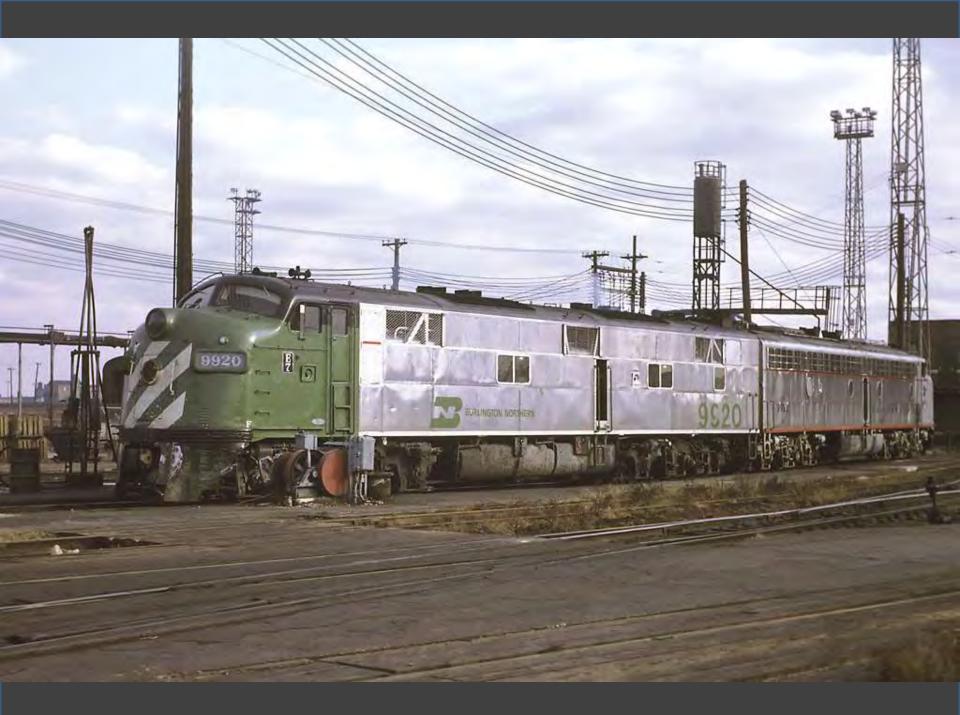

# Chicago in the Early 1970s

## Photos Near Home Take a Ride Across Quebec Chicago in the Early 1970s

CHI STATE

118年19月

00

And a state of the second seco

Ŧ

LINE STRA METERS

ILLINOIS CENTRAL