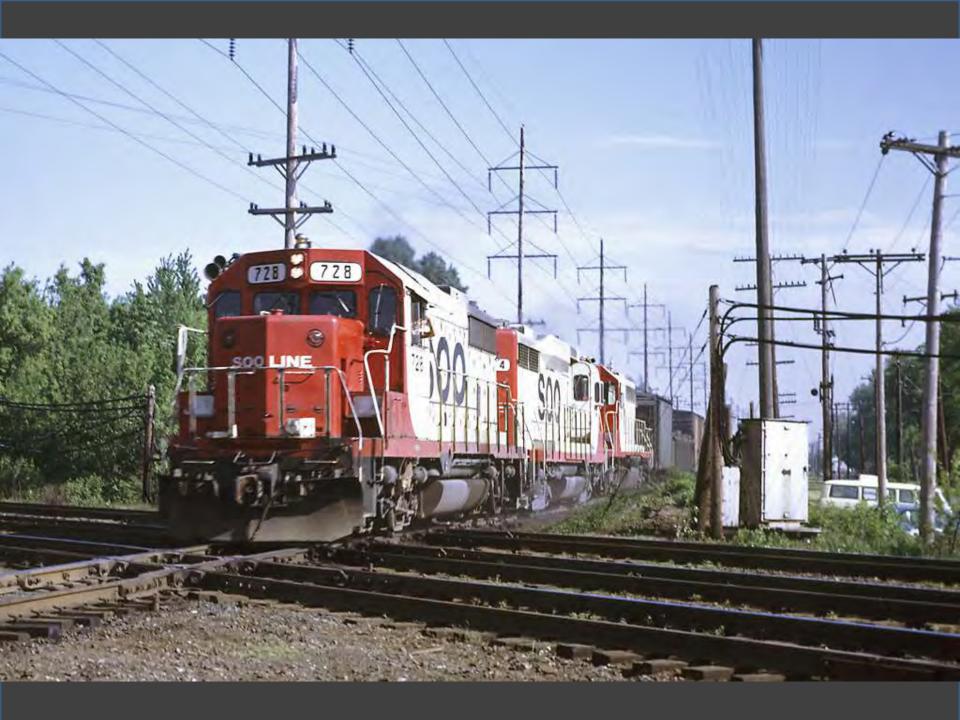

Saint-Hyacinthe, QC Drummondville Charny La Pocatière Rivière-du-Loup Rimouski Mont-Joli Amqui Matapédia Carleton New Richmond Caplan Bonaventure New Carlisle Port-Daniel Chandler Grande-Rivière Percé Barachois Gaspé, QC





















































































































































## Photos Near Home Take a Ride Across Quebec Chicago in the Early 1970s





































































CHI STATE

118年19月

00

And a state of the second seco

Ŧ

LINE STRA METERS

ILLINOIS CENTRAL

< ••1

E 107

STATISTICS.

Same and

Alles table

and and and and

and a strend out

-

STREET, STREET

100

ALL DESCRIPTION OF

Little the title of the

130

HARD HER SHOW

















































































8/1 Park River Forest 16. 60305 -PM George W. Hamlin Transportation Center Northwestern University 1818 Hinmen Evenston 16. 6204



### Between New York and Chicago go 20th Century Limited

LUXURY SERVICE AT NO EXTRA COST! The famed "Century" is still the most comfortable way to go. Enjoy relaxing lounge cars, superb dining car service, your own Sleeping Car or Sleepercoach private room accommodations. Here are your tickets for the New York Central

M. MR. HAMLIN

The Central is happy to welcome you aboard and wishes you a pleasant journey

#### Reservation Confirmation

for the

#### Chicago Railfan Tour

#### Itinerary

Arrive La Salle Station 2:45. Check in at special deak. Have tour. Leave La Salle Station 10:25. Via Cha