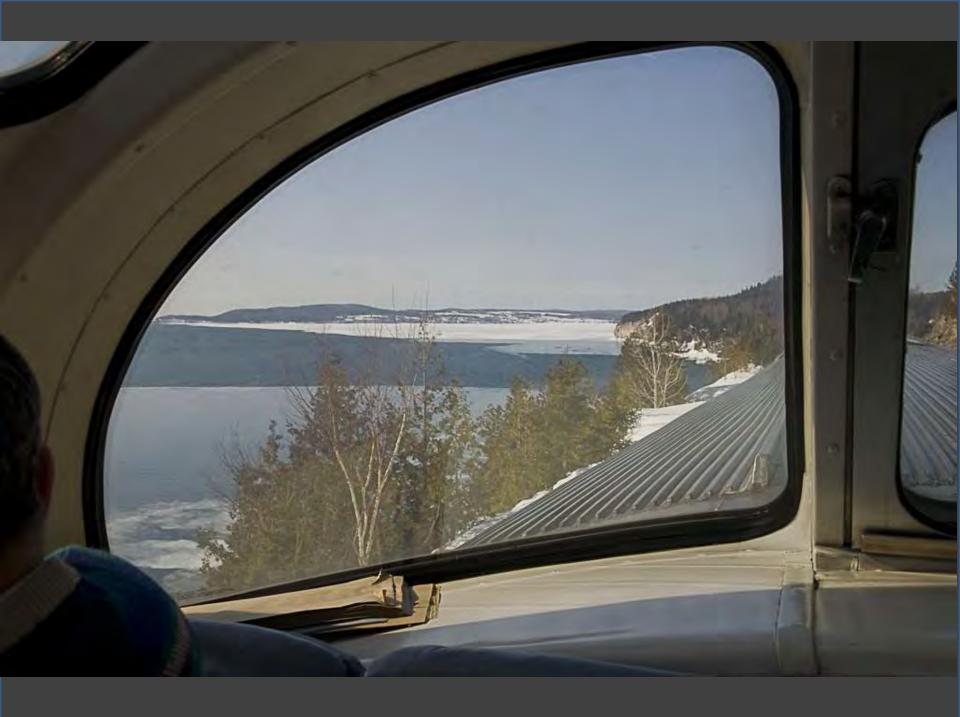

# Photos Near Home

Take a Ride Across Quebec

### THE GASPÉ PENINSULA, UP CLOSE AND PERSONABLE!

The Gladeset\*s, so sumed to otherate the scenery along the Bale des Chaleurs, will become a cony home-away-frum-home whether you rravel economy chas or sheeping class. Which there departuies per week all year round, and a convenient stop in Chamy for traveliers to the Quirber City area, this overnight promety between Montrial and Gauget = a travel adventure with

HATLENE CAPE

all the charm and flavour of Quebec's Lower St. Lowerster/Gaspi region, featuring quier wanty benches, an unspecied countine, picturesque Penzi Rock. Bout roots to the tensormal wilderness park area of Bonareeman bland are very popular as well.

By day, experience inhand comfort and warm hospitality with a picture window view of the Gaspië Peninsula as the main rulls along the magnificente Baie des Chalears, and pauses by quaim towns and villages. Friendly conversation awaits in the Skyline Car with its 360° secrete dome and café. Food and heistrages are also smilable. By night, lower the lights, take your foormer and redires in your spacious chait, comfortably tucked in with your VIA blankes and pillow.