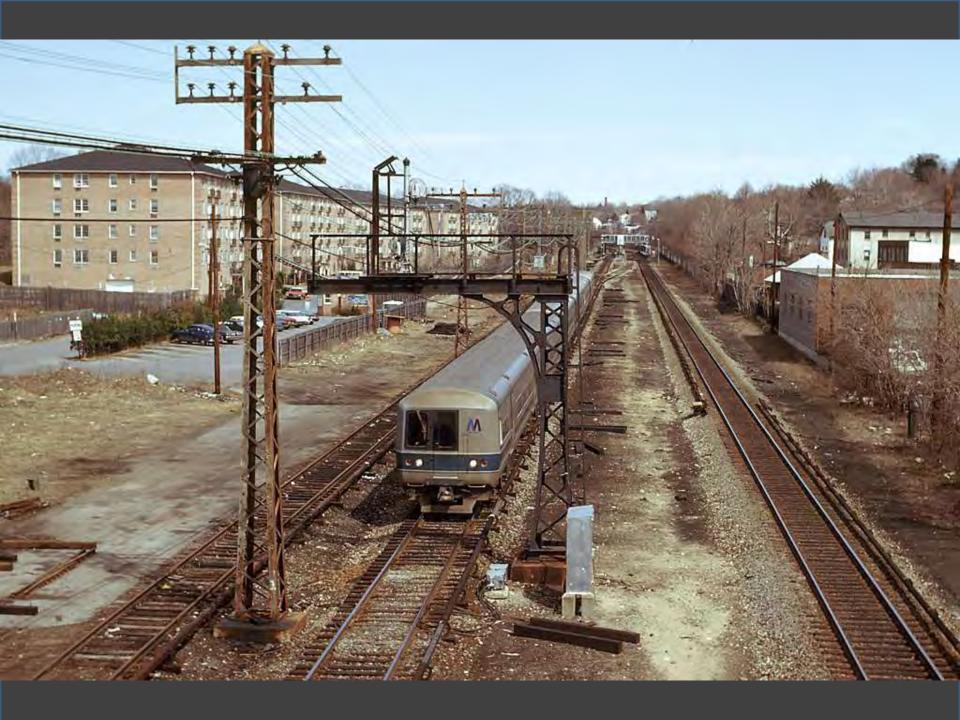

#### Westchester County, New York

1964-1978

## Northern Virginia/Washington, DC