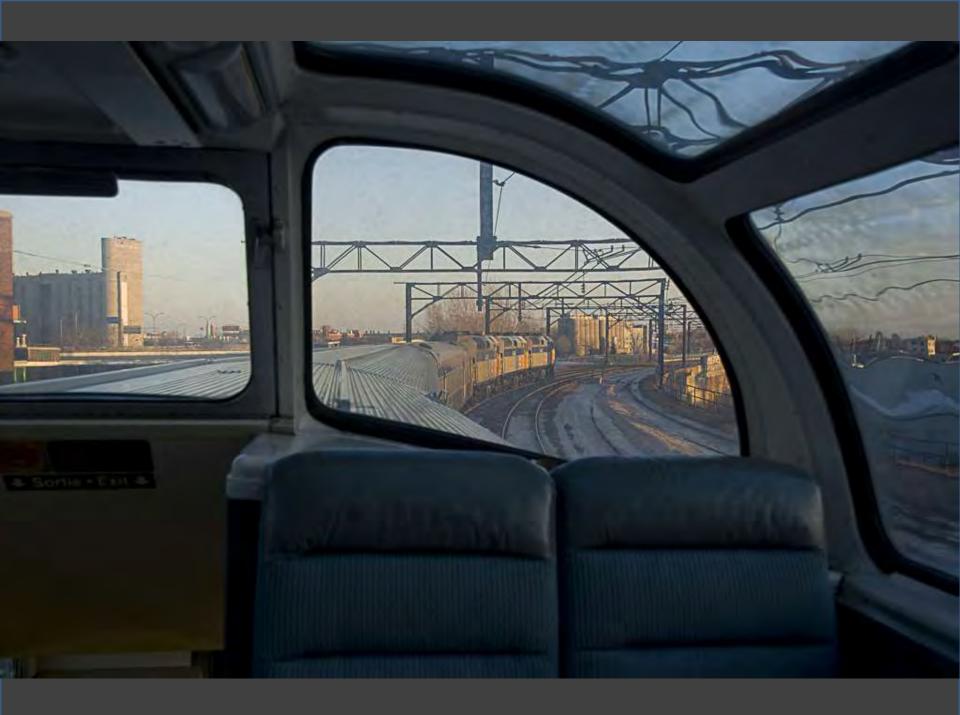

By day, experience inhand comfort and warm hospitality with a picture window view of the Gaspië Peninsula as the main rulls along the magnificente Baie des Chalears, and pauses by quaim towns and villages. Friendly conversation awaits in the Skyline Car with its 360° secrete dome and café. Food and heistrages are also smilable. By night, lower the lights, take your foormer and redires in your spacious chait, comfortably tucked in with your VIA blankes and pillow.