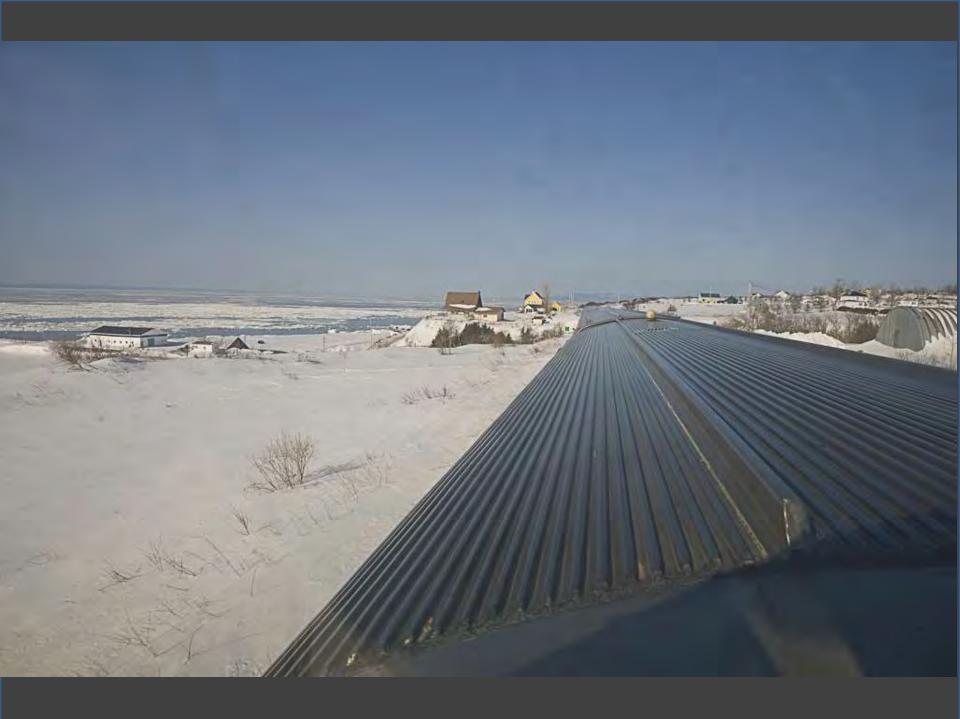

# Photos Near Home

Take a Ride Across Quebec

### OVERNIGHT COMFORT BETWEEN MONTREAL AND THE GASPE PENINSULA

### THE GASPÉ PENINSULA, UP CLOSE AND PERSONABLE!

The Gladeset\*s, so sumed to otherate the scenery along the Bale des Chaleurs, will become a cony home-away-frum-home whether you rravel economy chas or sheeping class. Which there departuies per week all year round, and a convenient stop in Chamy for traveliers to the Quirber City area, this overnight promety between Montrial and Gauget = a travel adventure with