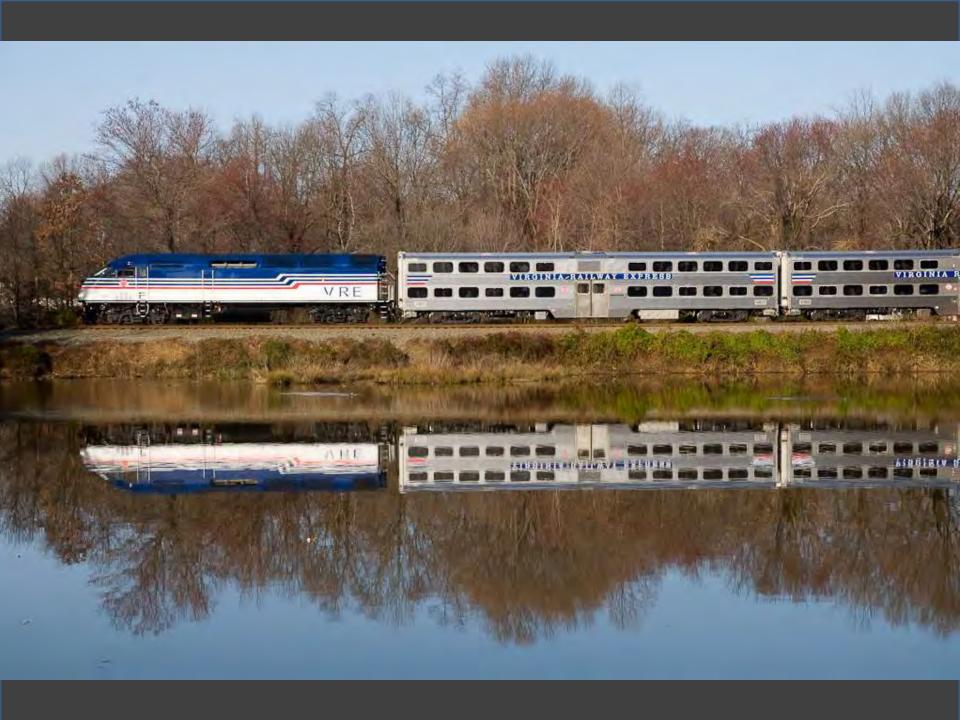

hicago in the Early 1970s

#### Westchester County, New York

1964-1978













































































































































































































## Houston, Texas

## 1978-1981















































































































## Atlanta, Georgia

## 1981-1989













































































































































## Northern Virginia/Washington, DC

## 1989-2013





















































































































































































# Photos Near Home

Take a Ride Across Quebec

# Chicago in the Early 1970s



### OVERNIGHT COMFORT BETWEEN MONTREAL AND THE GASPE PENINSULA

### THE GASPÉ PENINSULA, UP CLOSE AND PERSONABLE!

The Gladeset\*s, so sumed to otherate the scenery along the Bale des Chaleurs, will become a cony home-away-frum-home whether you rravel economy chas or sheeping class. Which there departuies per week all year round, and a convenient stop in Chamy for traveliers to the Quirber City area, this overnight promety between Montrial and Gauget = a travel adventure with



HATLENE CAPE

all the charm and flavour of Quebec's Lower St. Lowerster/Gaspi region, featuring quier wanty benches, an unspecied countine, picturesque Penzi Rock. Bout roots to the tensormal wilderness park are