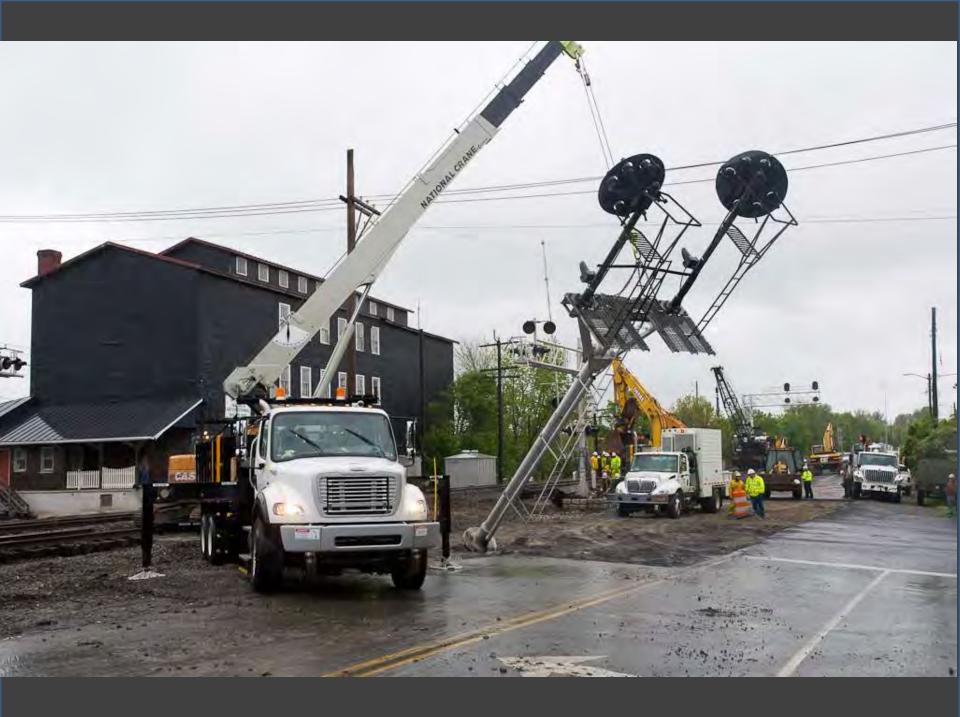

cago in the Early 1970s

#### Westchester County, New York

1964-1978













































































































































































































## Houston, Texas

## 1978-1981















































































































## Atlanta, Georgia

## 1981-1989













































































































































## Northern Virginia/Washington, DC

## 1989-2013





















































































































































































# Photos Near Home

Take a Ride Across Quebec

# Chicago in the Early 1970s



### OVERNIGHT COMFORT BETWEEN MONTREAL AND THE GASPE PENINSULA

### THE GASPÉ PENINSULA, UP CLOSE AND PERSONABLE!

The Gladeset\*s, so sumed to otherate the scenery along the Bale des Chaleurs, will become a cony home-away-frum-home whether you rravel economy chas or sheeping class. Which there departuies per week all year round, and a convenient stop in Chamy for traveliers to the Quirber City area, this overnight promety between Montrial and Gauget = a travel adventure with



HATLENE CAPE

all the charm and flavour of Quebec's Lower St. Lowerster/Gaspi region, featuring quier wanty benches, an unspecied countine, picturesque Penzi Rock. Bout roots to the tensormal wilderness park area