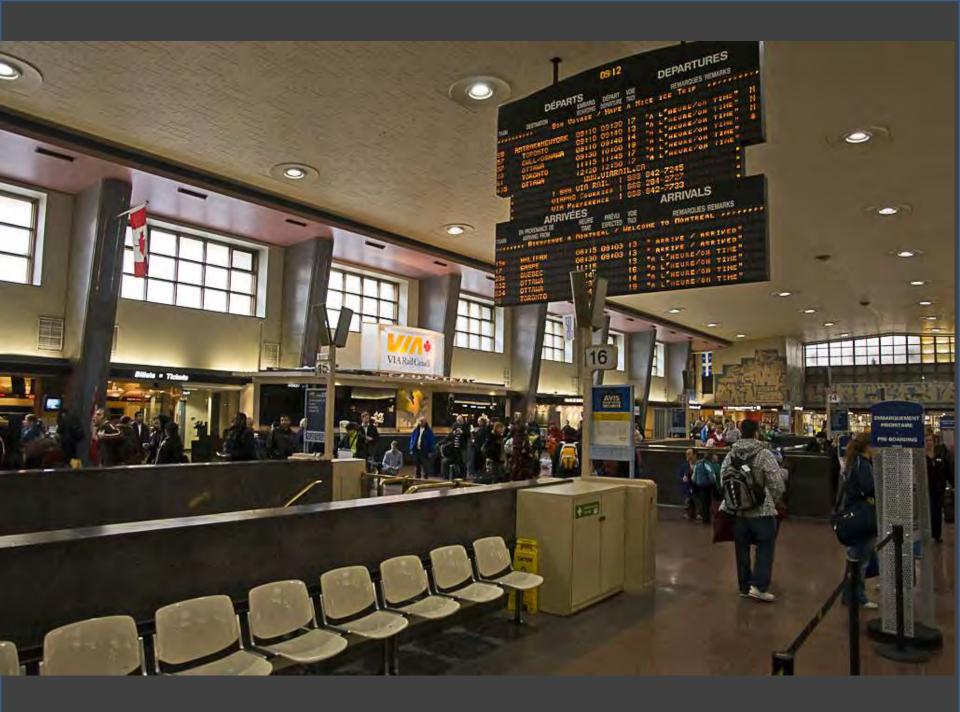

dèc. 2005 et à compter du 4 jane, 2009.

\* Stops on request. / Arrête sur demande.

Shuttle operates between Charny and Quèbec City (Gare du Palais) in both directions. Reservations are required. / Uno navetto circule entre Charny et Quèbec (Gare du Palais) dans les deux directions. Les réservations sont requises.

No local service between Saint-Lambert and Montréal. Pas de service local entre Saint-Lambert et Montréal.









Saint-Hyacinthe, QC Drummondville Charny La Pocatière Rivière-du-Loup Rimouski Mont-Joli Amqui Matapédia Carleton New Richmond Caplan Bonaventure New Carlisle Port-Daniel Chandler Grande-Rivière Percé Barachois Gaspé, QC





















































































































































## Photos Near Home Take a Ride Across Quebec Chicago in the Early 1970s





































































CHI STATE

118年19月

00

And a state of the second seco

Ŧ

LINE STRA METERS

ILLINOIS CENTRAL

< ••1

E 107

STATISTICS.

Same and

Alles table

and and and and

and a strend out

-

STREET, STREET

100

ALL DESCRIPTION OF

Little the title of the

130

HARD HER SHOW

















































































8/1 Park River Forest 16. 60305 -PM George W. Hamlin Transportation Center Northwestern University 1818 Hinmen Evenston 16. 6204



### Between New York and Chicago go 20th Century Limited

LUXURY SERVICE AT NO EXTRA COST! The famed "Century" is still the most comfortable way to go. Enjoy relaxing lounge