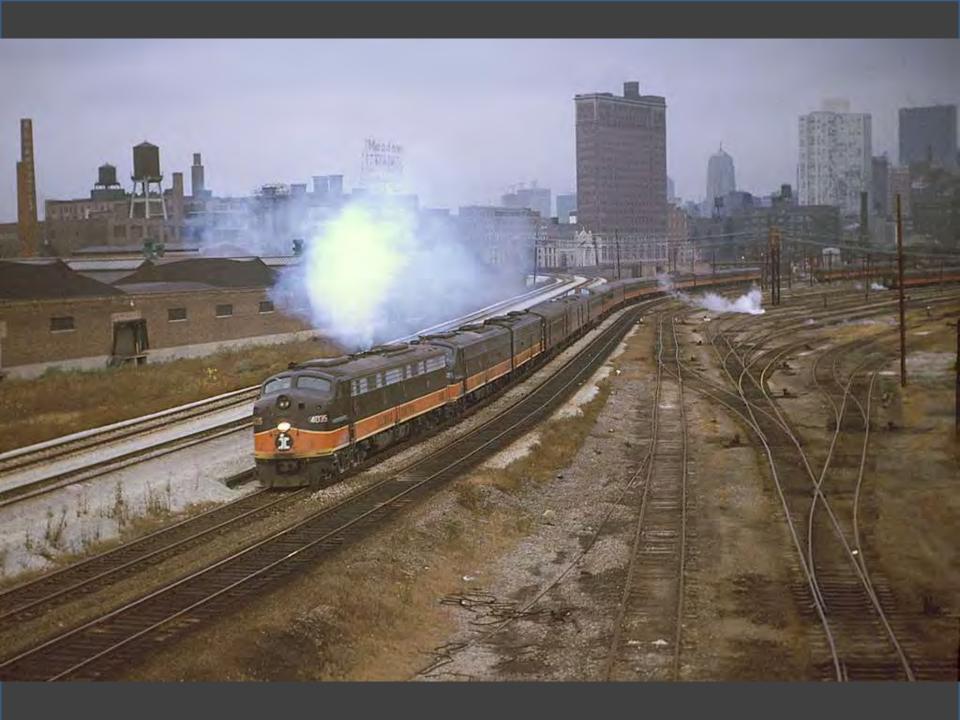

# Chicago in the Early 1970s

## Photos Near Home Take a Ride Across Quebec Chicago in the Early 1970s

CHI STATE

118年19月

00

And a state of the second seco

Ŧ

LINE STRA METERS

ILLINOIS CENTRAL