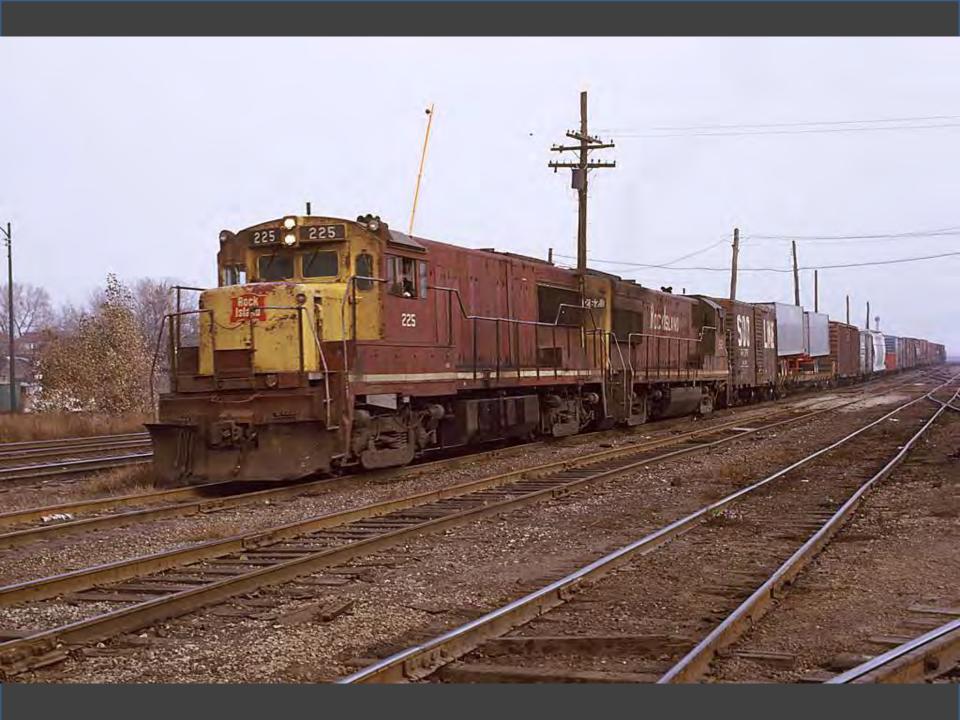

# Chicago in the Early 1970s

## Photos Near Home Take a Ride Across Quebec Chicago in the Early 1970s

CHI STATE

118年19月

00

And a state of the second seco

Ŧ

LINE STRA METERS

ILLINOIS CENTRAL