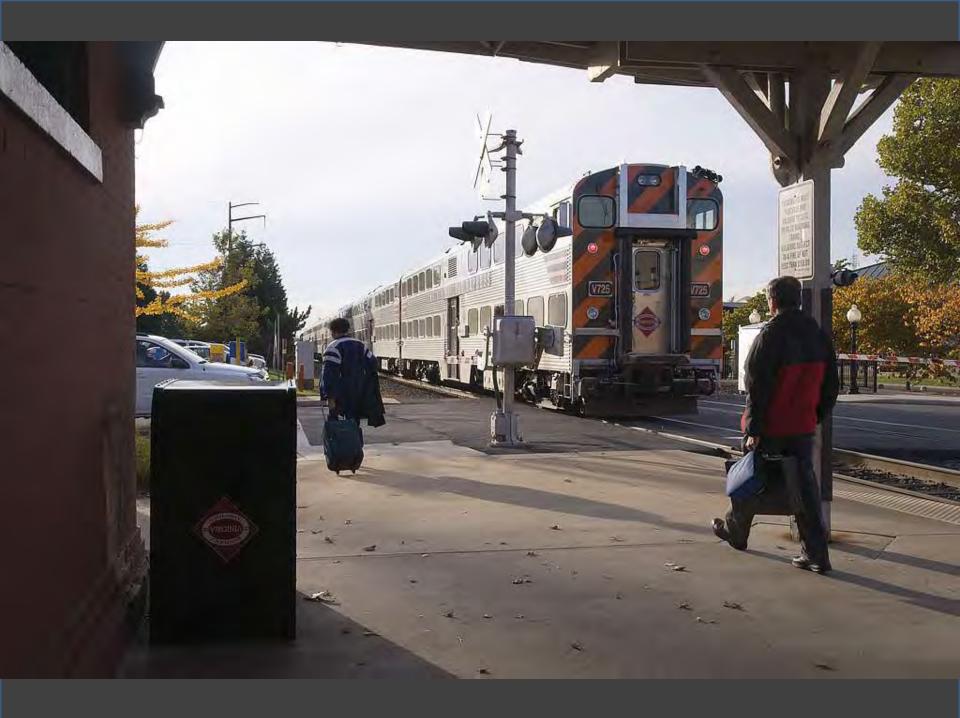

r Home

Take a Ride Across QuebecChicago in the Early 1970s

#### Westchester County, New York

1964-1978













































































































































































































## Houston, Texas

## 1978-1981















































































































## Atlanta, Georgia

## 1981-1989













































































































































## Northern Virginia/Washington, DC

## 1989-2013





















































































































































































# Photos Near Home

Take a Ride Across Quebec

# Chicago in the Early 1970s



### OVERNIGHT COMFORT BETWEEN MONTREAL AND THE GASPE PENINSULA

### THE GASPÉ PENINSULA, UP CLOSE AND PERSONABLE!

The Gladeset\*s, so sumed to otherate the scenery along the Bale des Chaleurs, will become a cony home-away-frum-home whether you rravel economy chas or sheeping class. Which there departuies per week all year round, and a convenient stop in Chamy for traveliers to the Quirber City area, this overnight promety between Montrial and Gauget = a travel adventure with



HATLENE CAPE

all the charm and flavour of Quebec's Lower St. Lowerster/Gaspi region, featuring quier wanty benches, an unspecied countine, picturesque Penzi Rock. Bout roots to