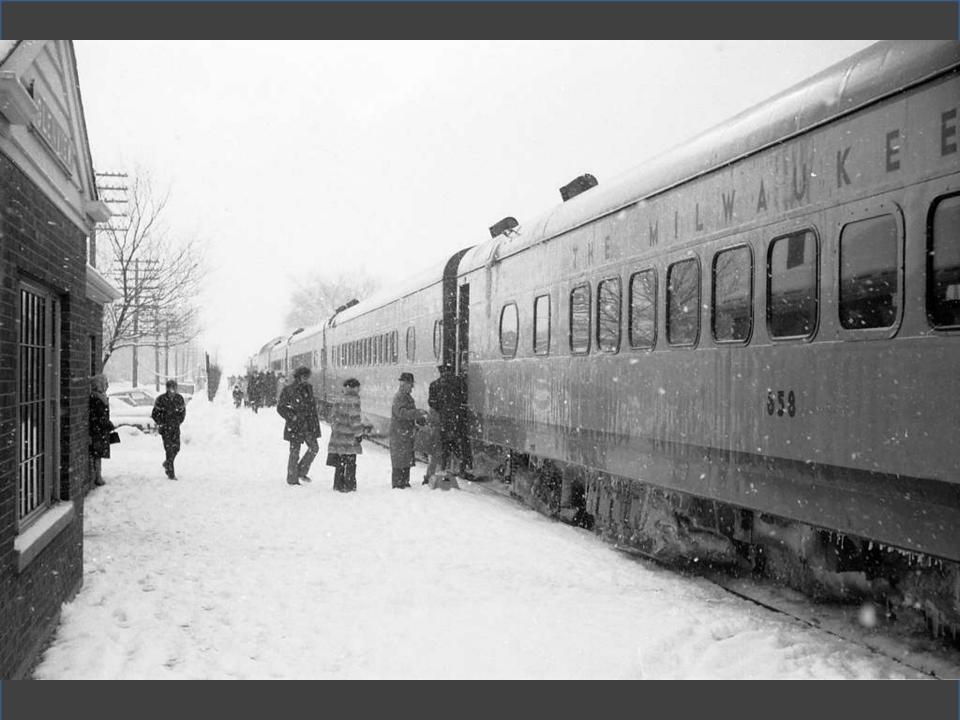

# Photos Near Home

Take a Ride Across QuebecChicago in the Early 1970s

# Chicago in the Early 1970s