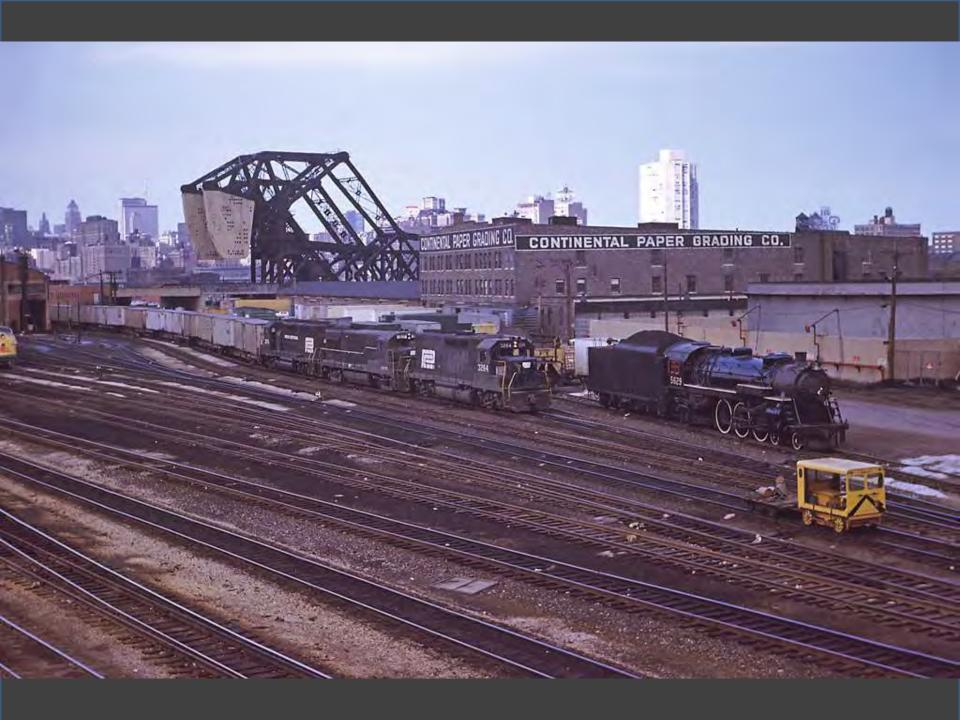

du Palais) in both directions. Reservations are required. / Uno navetto circule entre Charny et Quèbec (Gare du Palais) dans les deux directions. Les réservations sont requises.

No local service between Saint-Lambert and Montréal. Pas de service local entre Saint-Lambert et Montréal.









Saint-Hyacinthe, QC Drummondville Charny La Pocatière Rivière-du-Loup Rimouski Mont-Joli Amqui Matapédia Carleton New Richmond Caplan Bonaventure New Carlisle Port-Daniel Chandler Grande-Rivière Percé Barachois Gaspé, QC





















































































































































## Photos Near Home Take a Ride Across Quebec Chicago in the Early 1970s





































































CHI STATE

118年19月

00

And a state of the second seco

Ŧ

LINE STRA METERS

ILLINOIS CENTRAL

< ••1

E 107

STATISTICS.

Same and

Alles table

and and and and

and a strend out

-

STREET, STREET

100

ALL DESCRIPTION OF

Little the title of the

130

HARD HER SHOW

















































































8/1 Park River Forest 16. 60305 -PM George W. Hamlin Transportation Center Northwestern University 1818 Hinmen Evenston 16. 6204



### Between New York and Chicago go 20th Century Limited

LUXURY SERVICE AT NO EXTRA COST! The famed "Century" is still the most comfortable way to go. Enjoy relaxing lounge cars, superb dining car service, your own Sleeping Car or Sleepercoach private room accommodations. Here are your tickets for the New Yor