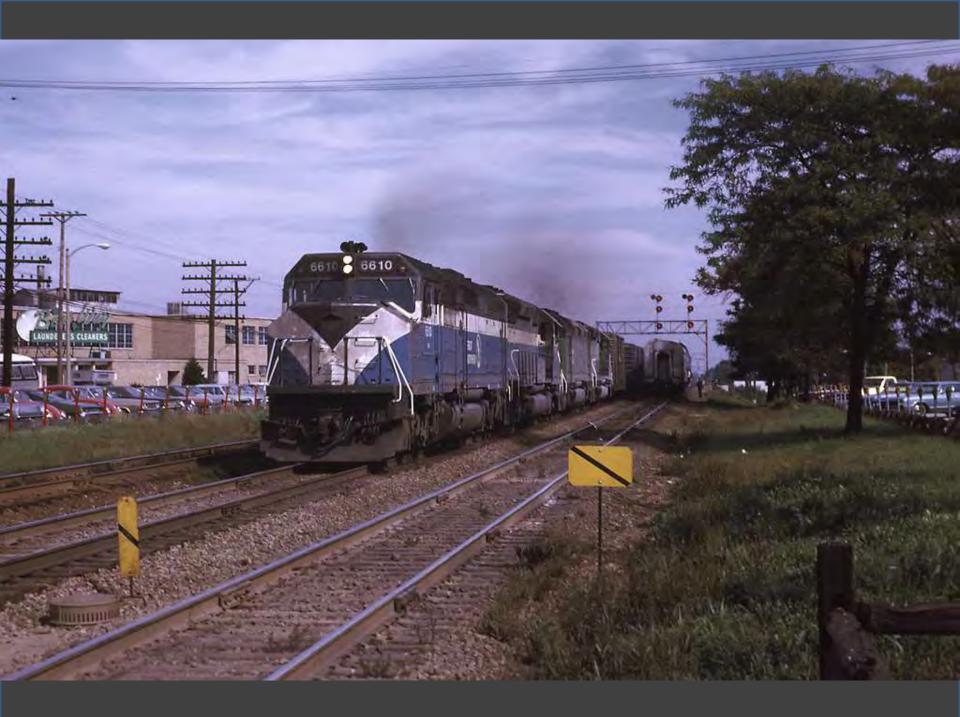

s between Charny and Quèbec City (Gare du Palais) in both directions. Reservations are required. / Uno navetto circule entre Charny et Quèbec (Gare du Palais) dans les deux directions. Les réservations sont requises.

No local service between Saint-Lambert and Montréal. Pas de service local entre Saint-Lambert et Montréal.









Saint-Hyacinthe, QC Drummondville Charny La Pocatière Rivière-du-Loup Rimouski Mont-Joli Amqui Matapédia Carleton New Richmond Caplan Bonaventure New Carlisle Port-Daniel Chandler Grande-Rivière Percé Barachois Gaspé, QC





















































































































































## Photos Near Home Take a Ride Across Quebec Chicago in the Early 1970s





































































CHI STATE

118年19月

00

And a state of the second seco

Ŧ

LINE STRA METERS

ILLINOIS CENTRAL

< ••1

E 107

STATISTICS.

Same and

Alles table

and and and and

and a strend out

-

STREET, STREET

100

ALL DESCRIPTION OF

Little the title of the

130

HARD HER SHOW

















































































8/1 Park River Forest 16. 60305 -PM George W. Hamlin Transportation Center Northwestern University 1818 Hinmen Evenston 16. 6204



### Between New York and Chicago go 20th Century Limited

LUXURY SERVICE AT NO EXTRA COST! The famed "Century" is still the most comfortable way to go. Enjoy relaxing lounge cars, superb dining car service, your own Sleeping Car or Sleepercoach private room accommodations.