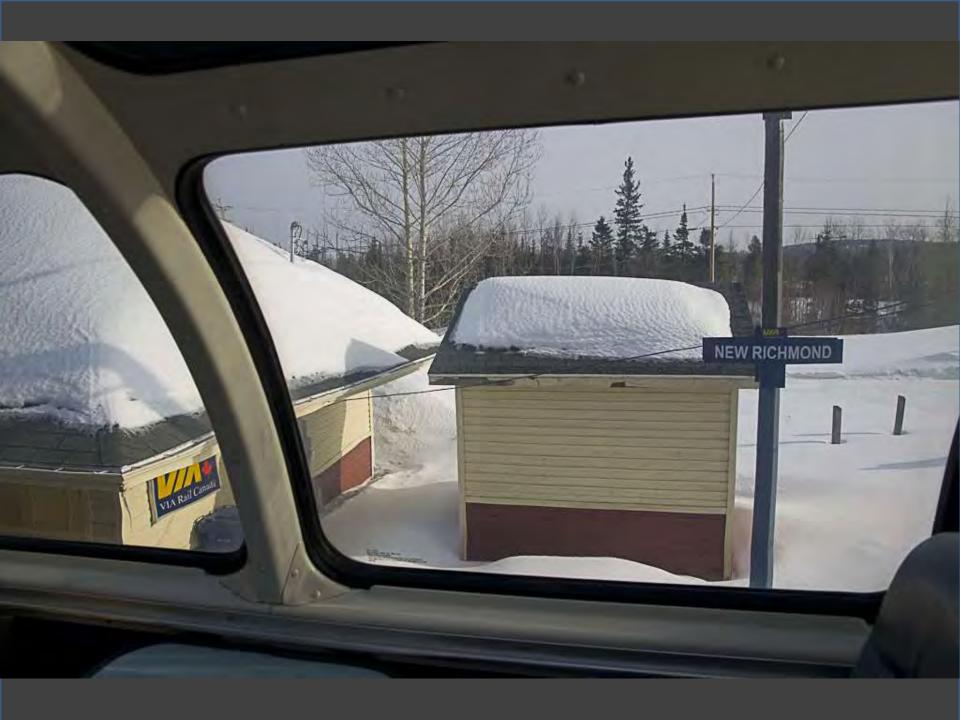

## GASPÉ + MONTRÉAL

| TRAIN                                                   |   | KM.   |    | 17      | 617                   |  |
|---------------------------------------------------------|---|-------|----|---------|-----------------------|--|
| NAME / NOM                                              |   |       |    | Chaleur | Chaleur               |  |
| OPERATES /<br>EN SERVICE                                |   |       | -  | A       | 30 Dec 00<br>3 Jun 09 |  |
| DAYS / JOURS                                            |   |       |    | 1,4,6   | 1,4,6                 |  |
| Gaspé, QC ET/HE                                         |   | 0     | DP | 1425    | 1505                  |  |
| Barachois                                               |   | 40    | 1  | 1513    | 1554                  |  |
| Percé                                                   |   | 03    |    | 1543    | 1626                  |  |
| Grande-Rivière                                          |   | 60    |    | 1605    | 1649                  |  |
| Chandler                                                |   | 97    |    | 1630    | 1716                  |  |
| Port-Daniel                                             |   | 150   |    | 1724    | 1811                  |  |
| New Carlisle                                            |   | 167   |    | 1813    | 1900                  |  |
| Bonaventure                                             |   | 182   |    | 1827    | 1915                  |  |
| Caplan                                                  |   | 200   |    | 1843    | 1932                  |  |
| New Richmond                                            |   | 214   |    | 1907    | 1958                  |  |
| Carleton                                                |   | 254   |    | 1952    | 2044                  |  |
| Nouvelle                                                | * | 269   |    | 2009    | 2104                  |  |
| Matapédia                                               |   | 326   |    | 2140    | 2215                  |  |
| Causapscal                                              | * | 367   |    | 2228    | 2302                  |  |
| Amqui                                                   |   | 404   |    | 2250    | 2324                  |  |
| Sayabec                                                 | * | 428   |    | 2311    | 2344                  |  |
| Mont-Joli                                               |   | 475   |    | 2359    | 0032                  |  |
| Rimouski                                                |   | 504   |    | 0031    | 0104                  |  |
| Trois-Pistoles                                          |   | 885   |    | 0141    | 0221                  |  |
| Rivière-du-Loup                                         |   | 808   |    | 0232    | 0301                  |  |
| La Pocatière                                            |   | 675   |    | 0315    | 0344                  |  |
| Montmagny                                               | * | 736   | *  | 0348    | 0417                  |  |
| Charny                                                  |   | -     | AR | 0440    | 0508                  |  |
| Gridiny                                                 |   | 800   | DP | 0455    | 0523                  |  |
| Drummondville                                           |   | -947  | 1  | 0640    | 0704                  |  |
| Saint-Hyacinthe                                         |   | 50.3  |    | 0714    | 0748                  |  |
| Saint-Lambert                                           |   | 10401 | ¥  | 0752    | 0823                  |  |
| Montréal, QC ET/HE<br>(Central Station / Gare Centrale) |   | 10.67 | AR | 0830    | 0835                  |  |

## MONTRÉAL > GASPÉ

| TRAIN                    |       | KM    |    | 16      | 616                   |     |
|--------------------------|-------|-------|----|---------|-----------------------|-----|
| NAME / NOM               |       |       |    | Chalnur | Chaleur               |     |
| OPERATES /<br>EN SERVICE |       |       |    | Ħ       | 19 Dec 08<br>2 Jan 09 |     |
| DAYS / JOURS             | 3,5,7 | 2,5,7 |    |         |                       |     |
| Montréal, QC ET/HE o     |       |       |    | 1815    | 1825                  |     |
| Saint-Lambert            |       | 7     |    | 1854    | 1843                  | -0  |
| Saint-Hyacinthe          |       | 64    |    | 1928    | 1915                  | SID |
| Drummondville            |       | 100   | *  | 2011    | 1952                  | 2 H |
| Charmy                   |       |       | AR | 2152    | 2127                  | Ü   |
| Charny                   |       | 247   | DP | 2207    | 2142                  | Π   |
| Montmagny                |       | 071   | 1  | 2303    | 2237                  |     |
| La Pocatière             |       | 371   |    | 2337    | 2311                  |     |
| Rivière-du-Loup          |       | 4.25  |    | 0023    | 2355                  |     |
| Trois-Pistoles           | +     | 482   |    | 0052    | 0033                  |     |
| Rímouski                 |       | 543   |    | 0211    | 0201                  |     |
| Mont-Joli                |       | 572   |    | 0248    | 0231                  |     |
| Sayabec                  |       | 0.75  |    | 0333    | 0323                  |     |
| Amqui                    |       | 643   |    | 0355    | 0345                  |     |
| Causapscal               | *     | 865   |    | 0415    | 0405                  |     |
| Matapédia                |       | 722   |    | 0535    | 0500                  |     |
| Nouvelle                 |       | 778   |    | 0632    | 0602                  |     |
| Carleton                 |       | 793   |    | 0652    | 0627                  |     |
| New Richmond             |       | Rara  |    | 0739    | 0717                  |     |
| Caplan                   |       | 847   |    | 0756    | 0735                  |     |
| Bonaventure              |       | 000   |    | 0812    | 0755                  |     |
| New Carlisle             |       | BIID  |    | 0836    | 0819                  |     |
| Port-Daniel              |       | 1117  |    | 0902    | 0901                  |     |
| Chandler                 |       | 960   |    | 1002    | 1003                  |     |
| Grande-Rivière           |       | 967   |    | 1026    | 1027                  |     |
| Percé                    |       | 384   |    | 1048    | 1053                  |     |
| Barachois                |       | 1007  | *  | 1120    | 1128                  |     |
| Gaspé, QC ET / HE        |       | 1047  | AR | 1216    | 1214                  |     |