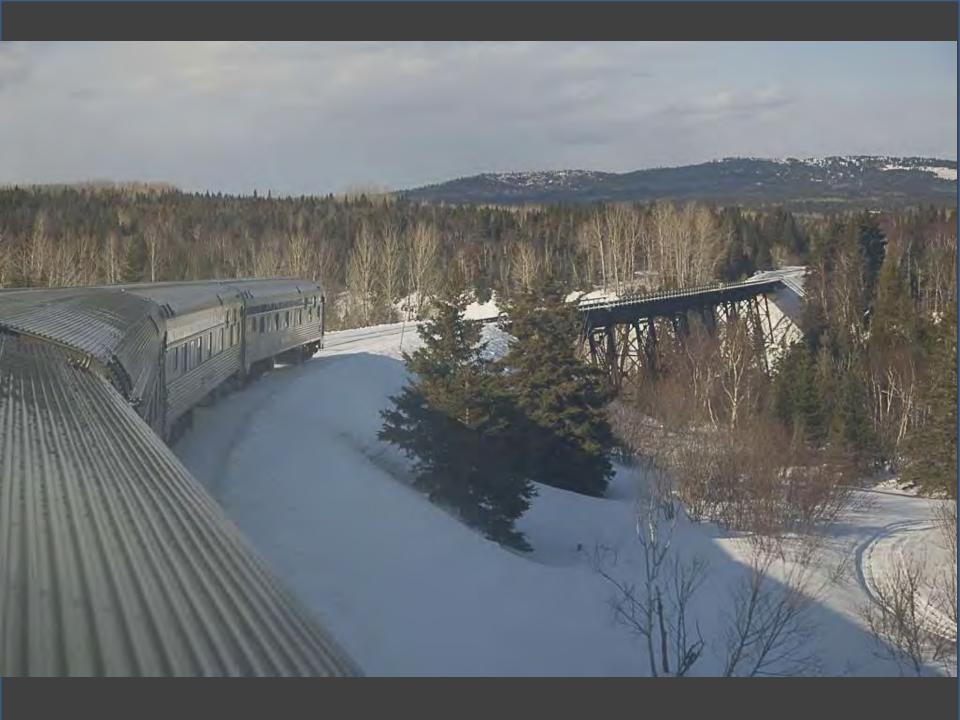

### THE GASPÉ PENINSULA, UP CLOSE AND PERSONABLE!

The Gladeset\*s, so sumed to otherate the scenery along the Bale des Chaleurs, will become a cony home-away-frum-home whether you rravel economy chas or sheeping class. Which there departuies per week all year round, and a convenient stop in Chamy for traveliers to the Quirber City area, this overnight promety between Montrial and Gauget = a travel adventure with

HATLENE CAPE

all the charm and flavour of Quebec's Lower St. Lowerster/Gaspi region, featuring quier wanty benches, an unspecied countine, picturesque Penzi Rock. Bout roots to the tensormal wilderness park area of Bonareeman bland are very popular as well.

By day, experience inhand comfort and warm hospitality with a picture window view of the Gaspië Peninsula as the main rulls along the magnificente Baie des Chalears, and pauses by quaim towns and villages. Friendly conversation awaits in the Skyline Car with its 360° secrete dome and café. Food and heistrages are also smilable. By night, lower the lights, take your foormer and redires in your spacious chait, comfortably tucked in with your VIA blankes and pillow.