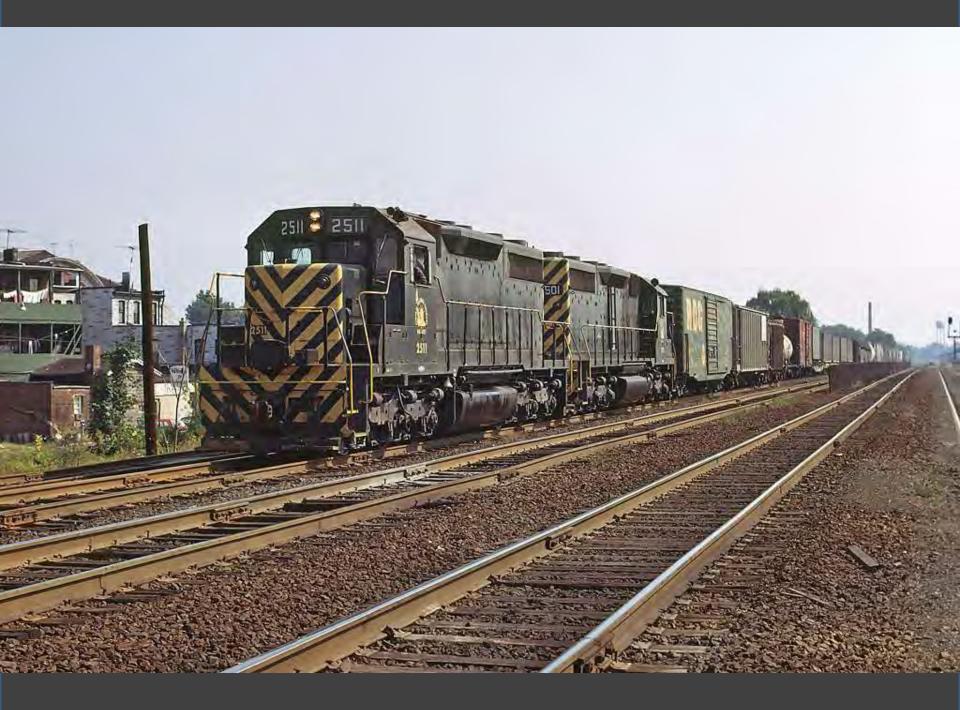

#### Westchester County, New York

1964-1978

## Northern Virginia/Washington, DC