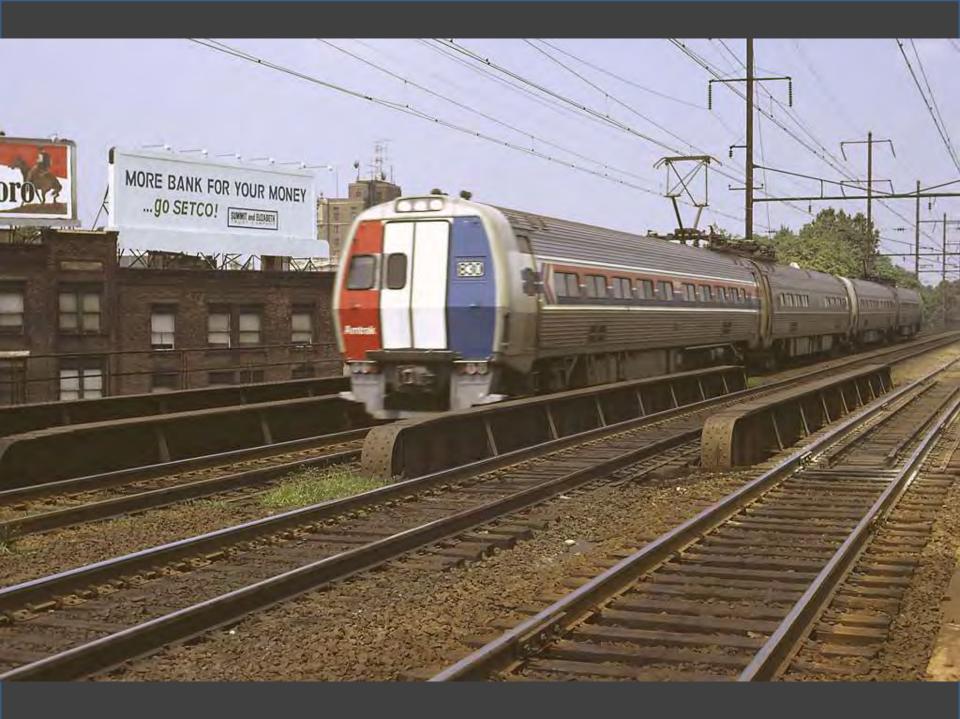

# Photos Near Home

Take a Ride Across QuebecChicago in the Early 1970s

#### Westchester County, New York

1964-1978