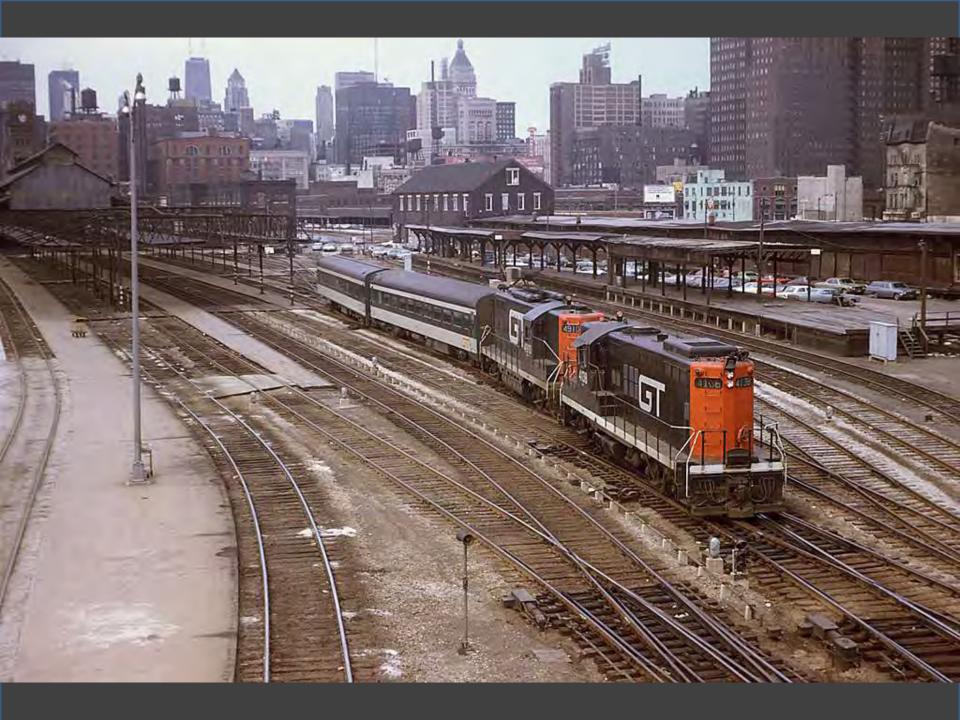

(Gare du Palais) in both directions. Reservations are required. / Uno navetto circule entre Charny et Quèbec (Gare du Palais) dans les deux directions. Les réservations sont requises.

No local service between Saint-Lambert and Montréal. Pas de service local entre Saint-Lambert et Montréal.









Saint-Hyacinthe, QC Drummondville Charny La Pocatière Rivière-du-Loup Rimouski Mont-Joli Amqui Matapédia Carleton New Richmond Caplan Bonaventure New Carlisle Port-Daniel Chandler Grande-Rivière Percé Barachois Gaspé, QC





















































































































































## Photos Near Home Take a Ride Across Quebec Chicago in the Early 1970s





































































CHI STATE

118年19月

00

And a state of the second seco

Ŧ

LINE STRA METERS

ILLINOIS CENTRAL

< ••1

E 107

STATISTICS.

Same and

Alles table

and and and and

and a strend out

-

STREET, STREET

100

ALL DESCRIPTION OF

Little the title of the

130

HARD HER SHOW

















































































8/1 Park River Forest 16. 60305 -PM George W. Hamlin Transportation Center Northwestern University 1818 Hinmen Evenston 16. 6204



### Between New York and Chicago go 20th Century Limited

LUXURY SERVICE AT NO EXTRA COST! The famed "Century" is still the most comfortable way to go. Enjoy relaxing lounge cars, superb dining car service, your own Sleeping Car or Sleepercoach private room accommodations. Here are your tickets for the N