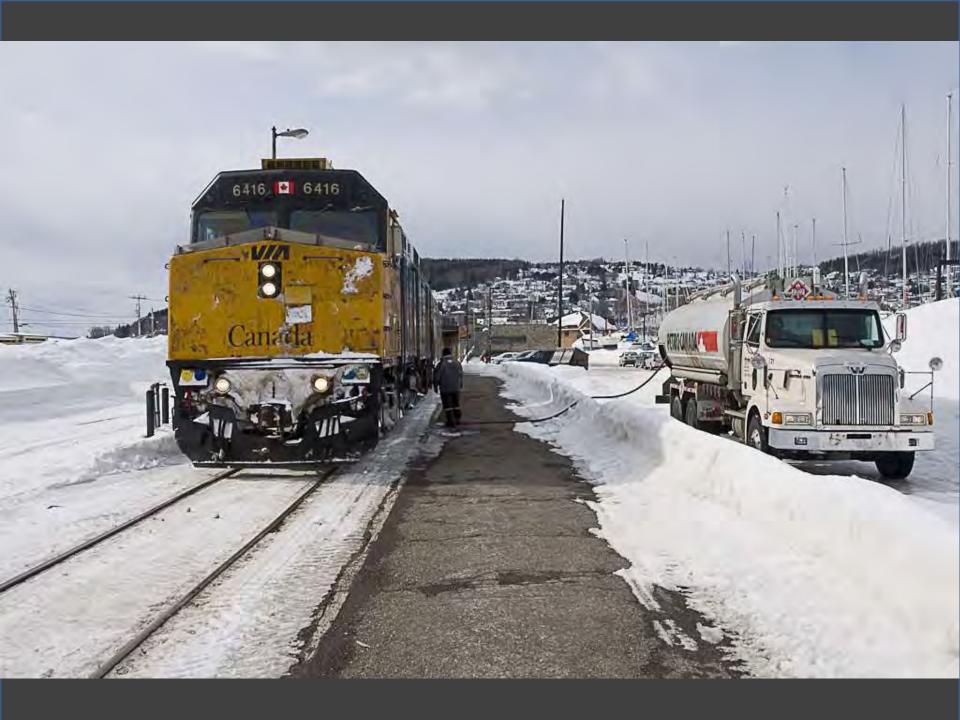

# Photos Near Home

Take a Ride Across Quebec

### OVERNIGHT COMFORT BETWEEN MONTREAL AND THE GASPE PENINSULA

### THE GASPÉ PENINSULA, UP CLOSE AND PERSONABLE!

The Gladeset\*s, so sumed to otherate the scenery along the Bale des Chaleurs, will become a cony home-away-frum-home whether you rravel economy chas or sheeping class. Which there departuies per week all year round, and a convenient stop in Chamy for traveliers to the Quirber City area, this overnight promety between Montrial and Gauget = a travel adventure with