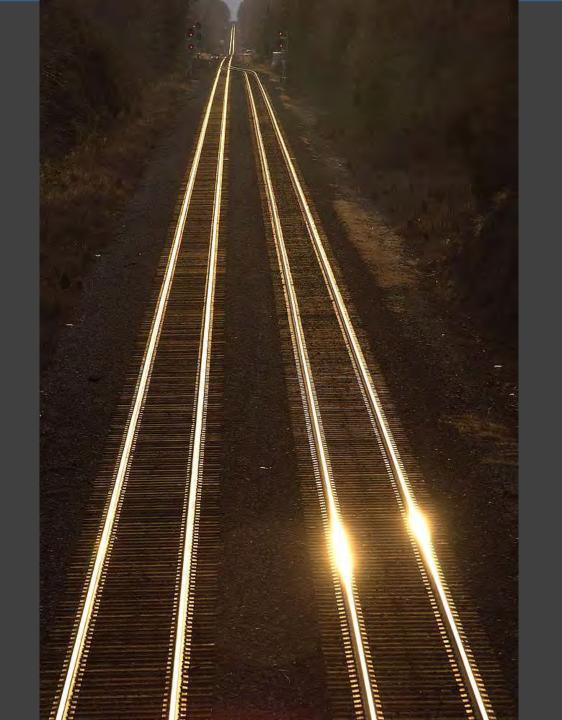

os Near Home

Take a Ride Across QuebecChicago in the Early 1970s

#### Westchester County, New York

1964-1978













































































































































































































## Houston, Texas

## 1978-1981















































































































## Atlanta, Georgia

## 1981-1989













































































































































## Northern Virginia/Washington, DC

## 1989-2013





















































































































































































# Photos Near Home

Take a Ride Across Quebec

# Chicago in the Early 1970s



### OVERNIGHT COMFORT BETWEEN MONTREAL AND THE GASPE PENINSULA

### THE GASPÉ PENINSULA, UP CLOSE AND PERSONABLE!

The Gladeset\*s, so sumed to otherate the scenery along the Bale des Chaleurs, will become a cony home-away-frum-home whether you rravel economy chas or sheeping class. Which there departuies per week all year round, and a convenient stop in Chamy for traveliers to the Quirber City area, this overnight promety between Montrial and Gauget = a travel adventure with



HATLENE CAPE

all the charm and flavour of Quebec's Lower St. Lowerster/Gaspi region, featuring quier wanty benches, an unspecied countine, picturesque Penzi Rock. Bout ro