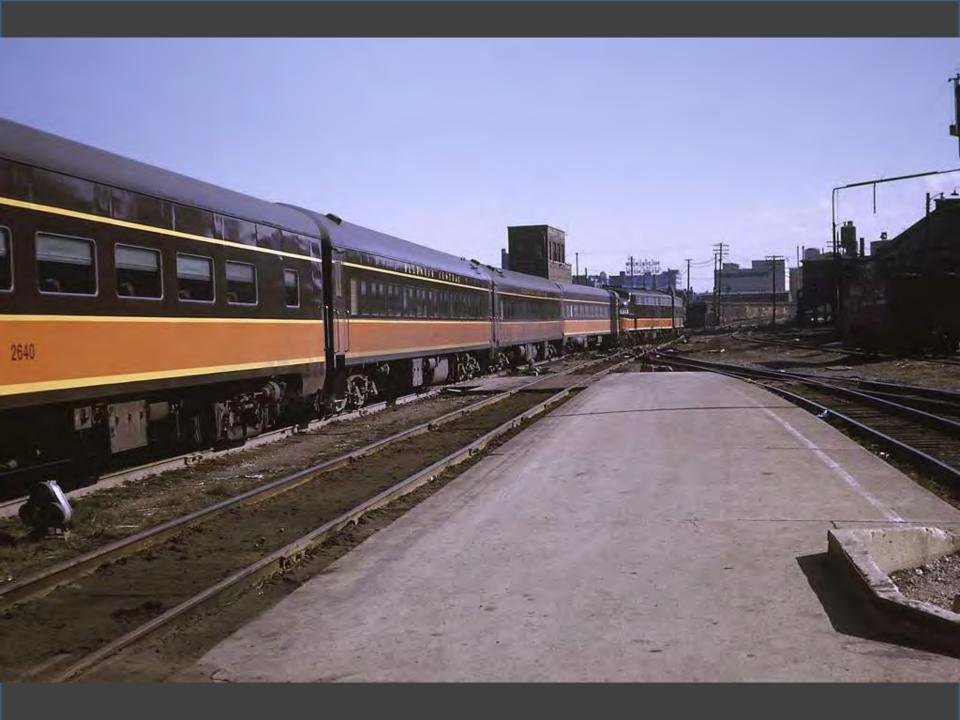

# Chicago in the Early 1970s

## Photos Near Home Take a Ride Across Quebec Chicago in the Early 1970s

CHI STATE

118年19月

00

And a state of the second seco

Ŧ

LINE STRA METERS

ILLINOIS CENTRAL