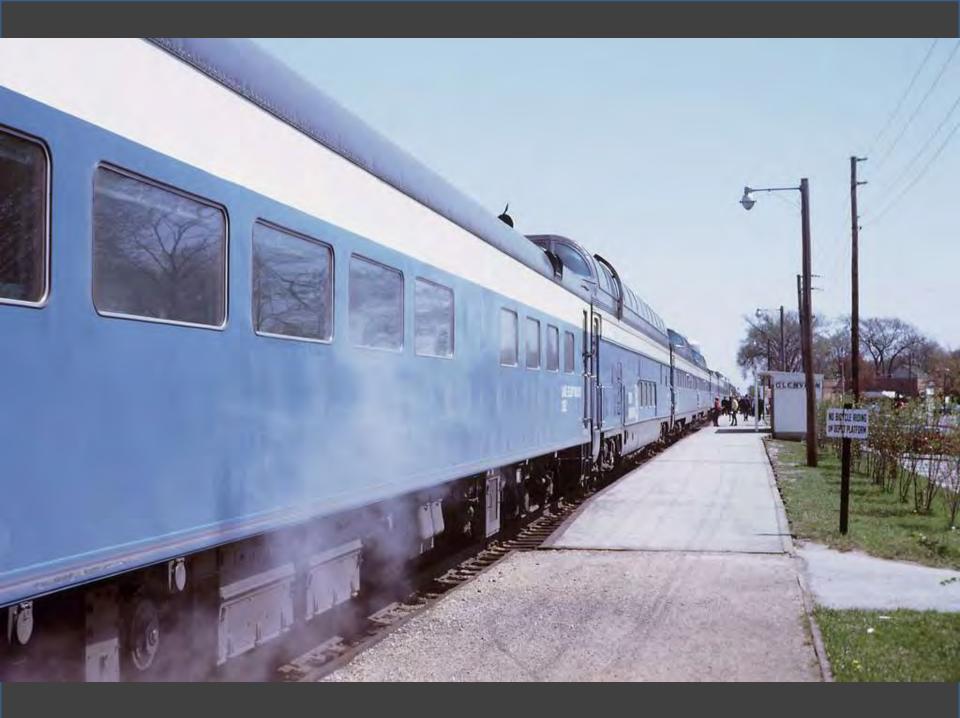

al.









Saint-Hyacinthe, QC Drummondville Charny La Pocatière Rivière-du-Loup Rimouski Mont-Joli Amqui Matapédia Carleton New Richmond Caplan Bonaventure New Carlisle Port-Daniel Chandler Grande-Rivière Percé Barachois Gaspé, QC





















































































































































## Photos Near Home Take a Ride Across Quebec Chicago in the Early 1970s





































































CHI STATE

118年19月

00

And a state of the second seco

Ŧ

LINE STRA METERS

ILLINOIS CENTRAL

< ••1

E 107

STATISTICS.

Same and

Alles table

and and and and

and a strend out

-

STREET, STREET

100

ALL DESCRIPTION OF

Little the title of the

130

HARD HER SHOW

















































































8/1 Park River Forest 16. 60305 -PM George W. Hamlin Transportation Center Northwestern University 1818 Hinmen Evenston 16. 6204



### Between New York and Chicago go 20th Century Limited

LUXURY SERVICE AT NO EXTRA COST! The famed "Century" is still the most comfortable way to go. Enjoy relaxing lounge cars, superb dining car service, your own Sleeping Car or Sleepercoach private room accommodations. Here are your tickets for the New York Central

M. MR. HAMLIN

The Central is happy to welcome you aboard and wishes you a pleasant journey

#### Reservation Confirmation

for the

#### Chicago Railfan Tour

#### Itinerary

Arrive La Salle Station 2:45. Check in at special deak. Have tour. Leave La Salle Station 10:25.