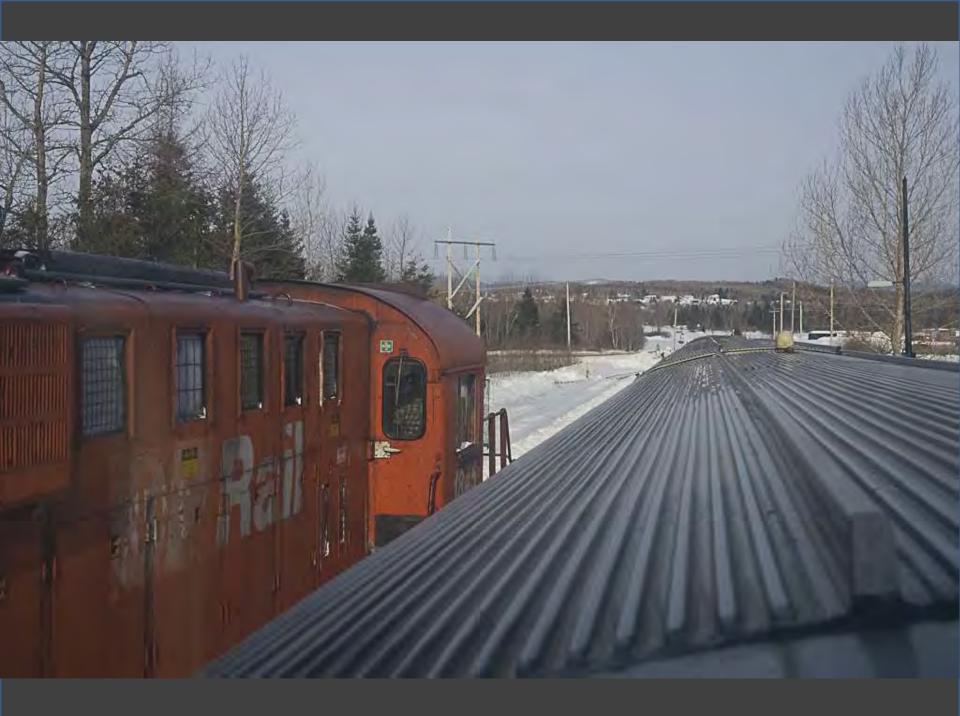

à compter du 5 june, 2009.
 Deparates until Dar. 17, 2001 entil from Jan. 4, 2009 / En service paqu'au 17, dèc. 2005 et à compter du 4 jane, 2009.

\* Stops on request. / Arrête sur demande.

Shuttle operates between Charny and Quèbec City (Gare du Palais) in both directions. Reservations are required. / Uno navetto circule entre Charny et Quèbec (Gare du Palais) dans les deux directions. Les réservations sont requises.

No local service between Saint-Lambert and Montréal. Pas de service local entre Saint-Lambert et Montréal.









Saint-Hyacinthe, QC Drummondville Charny La Pocatière Rivière-du-Loup Rimouski Mont-Joli Amqui Matapédia Carleton New Richmond Caplan Bonaventure New Carlisle Port-Daniel Chandler Grande-Rivière Percé Barachois Gaspé, QC





















































































































































## Photos Near Home Take a Ride Across Quebec Chicago in the Early 1970s





































































CHI STATE

118年19月

00

And a state of the second seco

Ŧ

LINE STRA METERS

ILLINOIS CENTRAL

< ••1

E 107

STATISTICS.

Same and

Alles table

and and and and

and a strend out

-

STREET, STREET

100

ALL DESCRIPTION OF

Little the title of the

130

HARD HER SHOW

















































































8/1 Park River Forest 16. 60305 -PM George W. Hamlin Transportation Center Northwestern University 1818 Hinmen Evenston 16. 6204



### Between New York and Chicago go 20th Century Limited

LUXURY