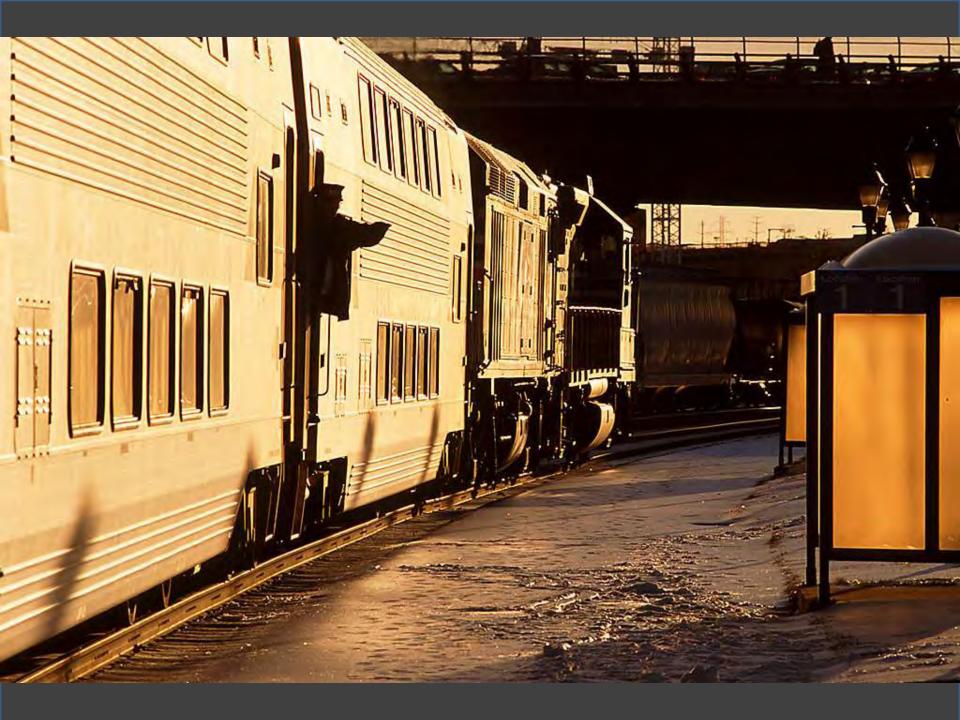

hallenge"

Both!



# Photos Near Home

Take a Ride Across QuebecChicago in the Early 1970s

#### Westchester County, New York

1964-1978













































































































































































































## Houston, Texas

## 1978-1981















































































































## Atlanta, Georgia

## 1981-1989













































































































































## Northern Virginia/Washington, DC

## 1989-2013





















































































































































































# Photos Near Home

Take a Ride Across Quebec

# Chicago in the Early 1970s



### OVERNIGHT COMFORT BETWEEN MONTREAL AND THE GASPE PENINSULA

### THE GASPÉ PENINSULA, UP CLOSE AND PERSONABLE!

The Gladeset\*s, so sumed to otherate the scenery along the Bale des Chaleurs, will become a cony home-away-frum-home whether you rravel economy chas or sheeping class. Which there departuies per week all year round, and a convenient stop in Chamy for traveliers to the Quirber City area, this overnight promety between Montrial and Gauget = a travel adventure with



HATLENE CAPE

all the charm and flavour of Quebec's Lower St. Lowerster/Gaspi region, featuring quier wanty benches, an unspecied countine, pictu