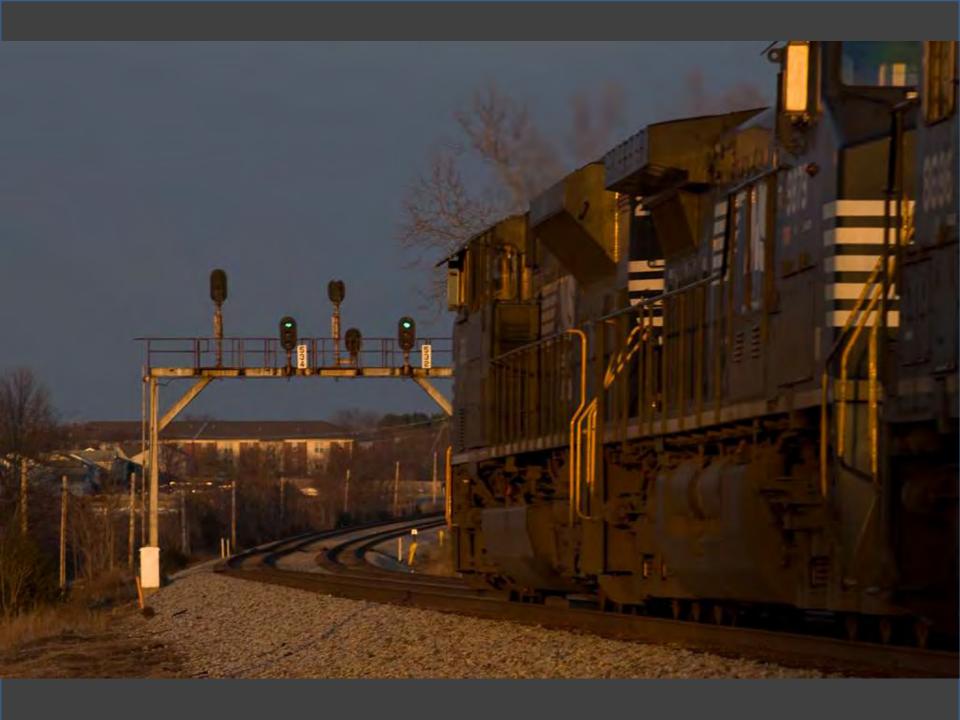

becChicago in the Early 1970s

#### Westchester County, New York

1964-1978













































































































































































































## Houston, Texas

## 1978-1981















































































































## Atlanta, Georgia

## 1981-1989













































































































































## Northern Virginia/Washington, DC

## 1989-2013





















































































































































































# Photos Near Home

Take a Ride Across Quebec

# Chicago in the Early 1970s



### OVERNIGHT COMFORT BETWEEN MONTREAL AND THE GASPE PENINSULA

### THE GASPÉ PENINSULA, UP CLOSE AND PERSONABLE!

The Gladeset\*s, so sumed to otherate the scenery along the Bale des Chaleurs, will become a cony home-away-frum-home whether you rravel economy chas or sheeping class. Which there departuies per week all year round, and a convenient stop in Chamy for traveliers to the Quirber City area, this overnight promety between Montrial and Gauget = a travel adventure with



HATLENE CAPE

all the charm and flavour of Quebec's Lower St. Lowerster/Gaspi region, featuring quier wanty benches, an unspecied countine, picturesque Penzi Rock. Bout roots to the tensormal wilderness park