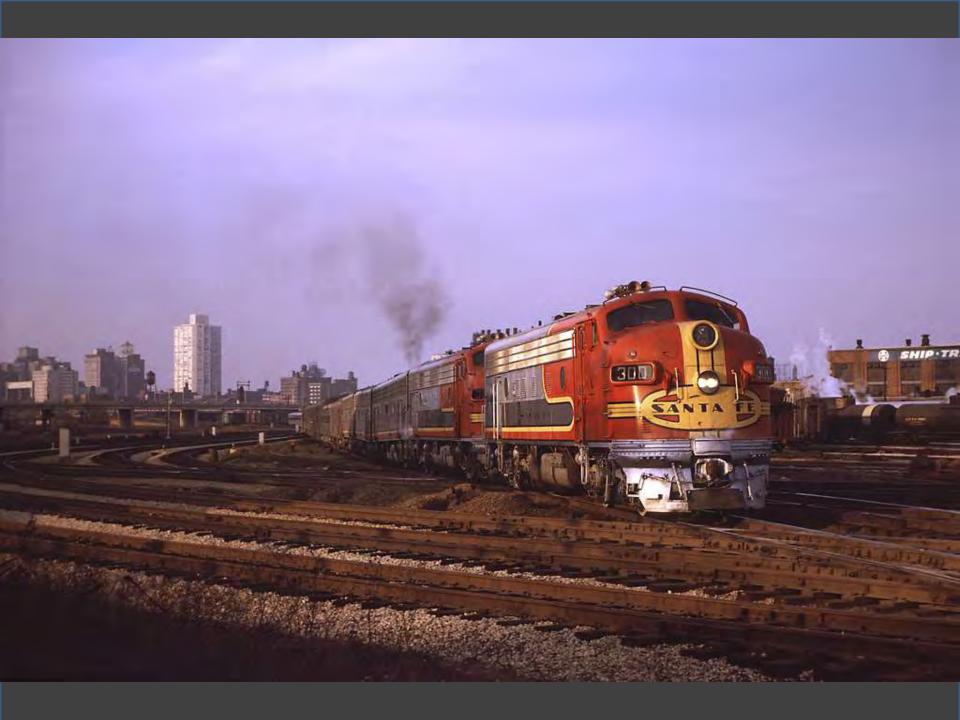

# Chicago in the Early 1970s

## Photos Near Home Take a Ride Across Quebec Chicago in the Early 1970s

CHI STATE

118年19月

00

And a state of the second seco

Ŧ

LINE STRA METERS

ILLINOIS CENTRAL