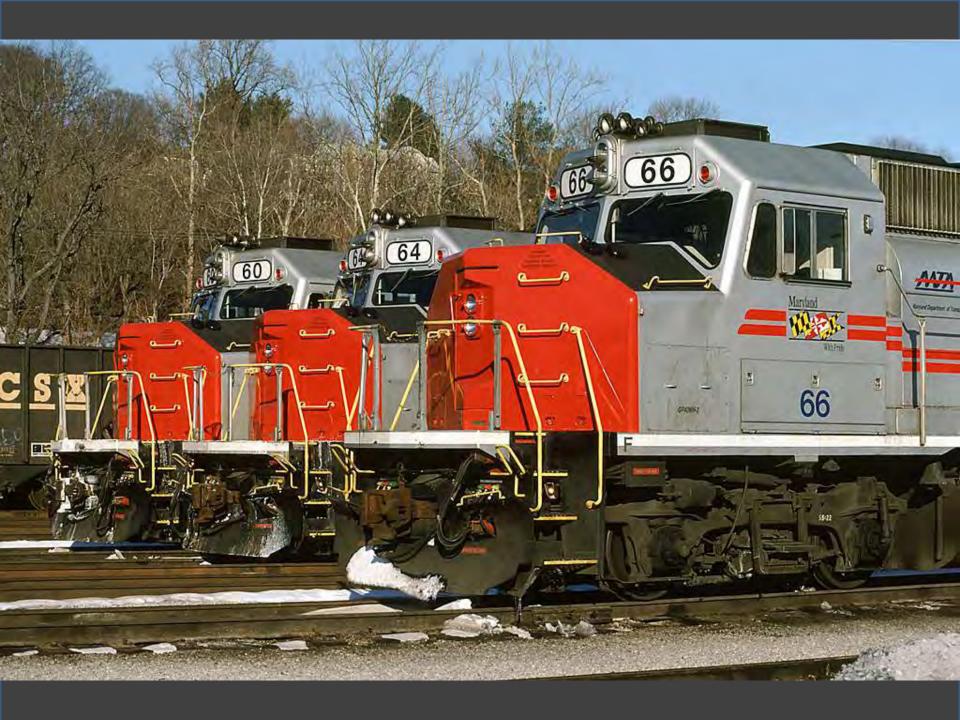

n"
- "Enjoyment with Everlasting Challenge"

Both!



# Photos Near Home

Take a Ride Across QuebecChicago in the Early 1970s

#### Westchester County, New York

1964-1978













































































































































































































## Houston, Texas

## 1978-1981















































































































## Atlanta, Georgia

## 1981-1989













































































































































## Northern Virginia/Washington, DC

## 1989-2013





















































































































































































# Photos Near Home

Take a Ride Across Quebec

# Chicago in the Early 1970s



### OVERNIGHT COMFORT BETWEEN MONTREAL AND THE GASPE PENINSULA

### THE GASPÉ PENINSULA, UP CLOSE AND PERSONABLE!

The Gladeset\*s, so sumed to otherate the scenery along the Bale des Chaleurs, will become a cony home-away-frum-home whether you rravel economy chas or sheeping class. Which there departuies per week all year round, and a convenient stop in Chamy for traveliers to the Quirber City area, this overnight promety between Montrial and Gauget = a travel adventure with



HATLENE CAPE

all the charm and flavour of Quebec's Lower St. Lowerster/Gaspi region, featuring quier wanty ben