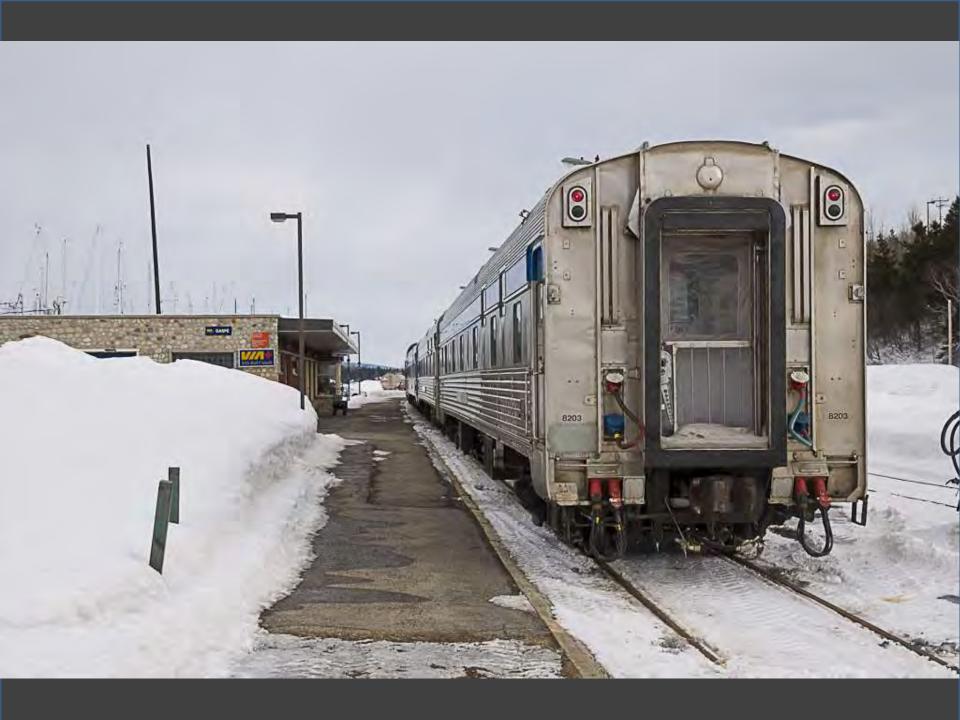

# Photos Near Home

Take a Ride Across Quebec

### OVERNIGHT COMFORT BETWEEN MONTREAL AND THE GASPE PENINSULA

### THE GASPÉ PENINSULA, UP CLOSE AND PERSONABLE!

The Gladeset\*s, so sumed to otherate the scenery along the Bale des Chaleurs, will become a cony home-away-frum-home whether you rravel economy chas or sheeping class. Which there departuies per week all year round, and a convenient stop in Chamy for traveliers to the Quirber City area, this overnight promety between Montrial and Gauget = a travel adventure with