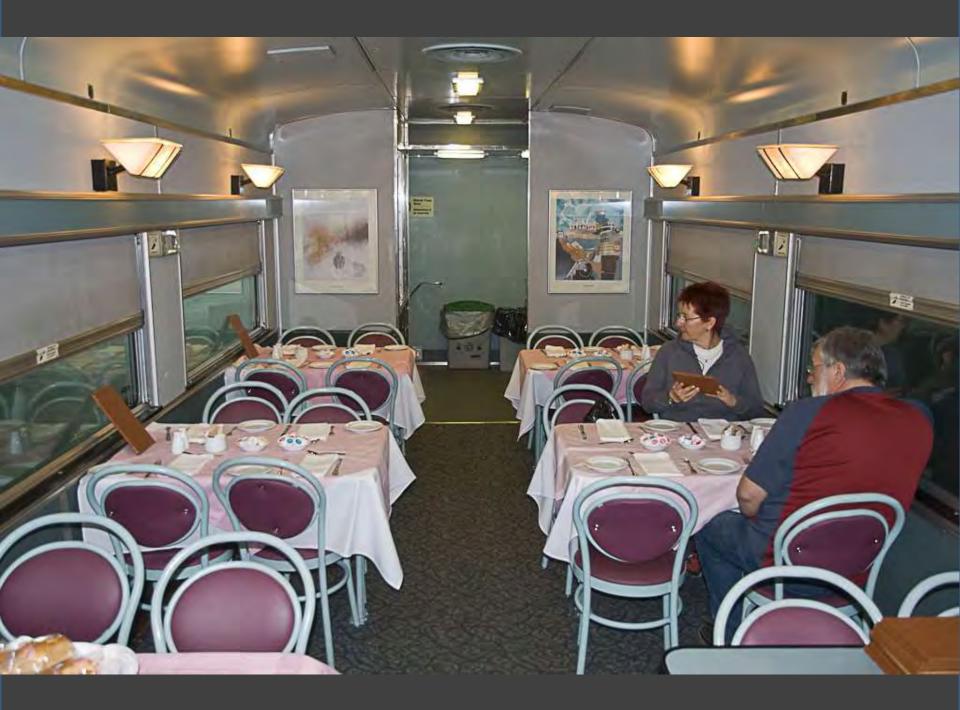

By day, experience inhand comfort and warm hospitality with a picture window view of the Gaspië Peninsula as the main rulls along the magnificente Baie des Chalears, and pauses by quaim towns and villages. Friendly conversation awaits in the Skyline Car with its 360° secrete dome and café. Food and heistrages are also smilable. By night, lower the lights, take your foormer and redires in your spacious chait, comfortably tucked in with your VIA blankes and pillow.

The Chatter sleeping class offers upper or lower bench and single or double bodroom accommodation. A shower room, with free individual dower kie, is conveniently located in each sleeping cat. For complete information on sleeping quarters, refer to the "Accommodations" information sheet.