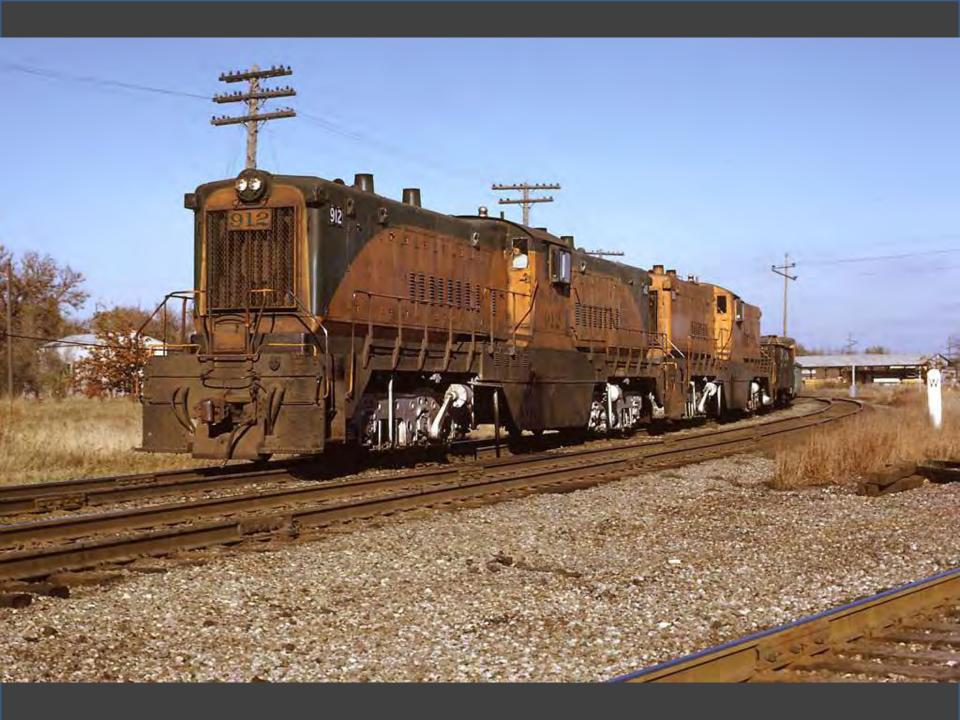

cinthe, QC Drummondville Charny La Pocatière Rivière-du-Loup Rimouski Mont-Joli Amqui Matapédia Carleton New Richmond Caplan Bonaventure New Carlisle Port-Daniel Chandler Grande-Rivière Percé Barachois Gaspé, QC





















































































































































## Photos Near Home Take a Ride Across Quebec Chicago in the Early 1970s





































































CHI STATE

118年19月

00

And a state of the second seco

Ŧ

LINE STRA METERS

ILLINOIS CENTRAL

< ••1

E 107

STATISTICS.

Same and

Alles table

and and and and

and a strend out

-

STREET, STREET

100

ALL DESCRIPTION OF

Little the title of the

130

HARD HER SHOW

















































































8/1 Park River Forest 16. 60305 -PM George W. Hamlin Transportation Center Northwestern University 1818 Hinmen Evenston 16. 6204



### Between New York and Chicago go 20th Century Limited

LUXURY SERVICE AT NO EXTRA COST! The famed "Century" is still the most comfortable way to go. Enjoy relaxing lounge cars, superb dining car service, your own Sleeping Car or Sleepercoach private room accommodations. Here are your tickets for the New York Central

M. MR. HAMLIN

The Central is happy to welcome you aboard and wishes you a pleasant journey

#### Reservation Confirmation

for the

#### Chicago Railfan Tour

#### Itinerary

Arrive La Salle Station 2:45. Check in at special deak. Have tour. Leave La Salle Station 10:25. Via Chartered Bus for