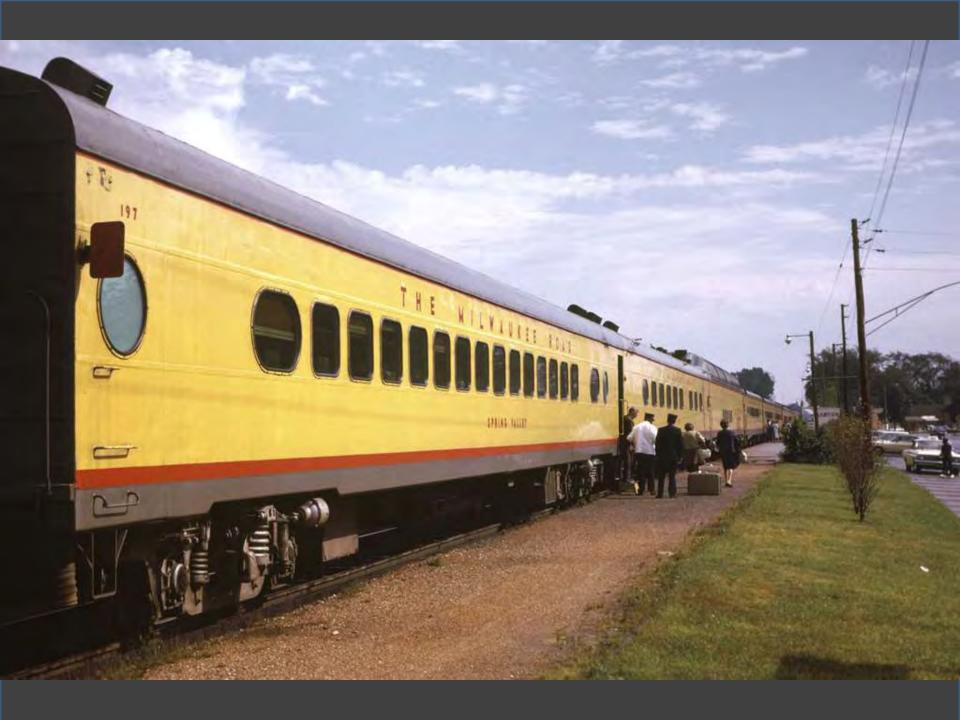

perates between Charny and Quèbec City (Gare du Palais) in both directions. Reservations are required. / Uno navetto circule entre Charny et Quèbec (Gare du Palais) dans les deux directions. Les réservations sont requises.

No local service between Saint-Lambert and Montréal. Pas de service local entre Saint-Lambert et Montréal.









Saint-Hyacinthe, QC Drummondville Charny La Pocatière Rivière-du-Loup Rimouski Mont-Joli Amqui Matapédia Carleton New Richmond Caplan Bonaventure New Carlisle Port-Daniel Chandler Grande-Rivière Percé Barachois Gaspé, QC





















































































































































## Photos Near Home Take a Ride Across Quebec Chicago in the Early 1970s





































































CHI STATE

118年19月

00

And a state of the second seco

Ŧ

LINE STRA METERS

ILLINOIS CENTRAL

< ••1

E 107

STATISTICS.

Same and

Alles table

and and and and

and a strend out

-

STREET, STREET

100

ALL DESCRIPTION OF

Little the title of the

130

HARD HER SHOW

















































































8/1 Park River Forest 16. 60305 -PM George W. Hamlin Transportation Center Northwestern University 1818 Hinmen Evenston 16. 6204



### Between New York and Chicago go 20th Century Limited

LUXURY SERVICE AT NO EXTRA COST! The famed "Century" is still the most comfortable way to go. Enjoy relaxing lounge cars, superb dining car service, your own Sleeping Car or Sleepercoach private room accommoda