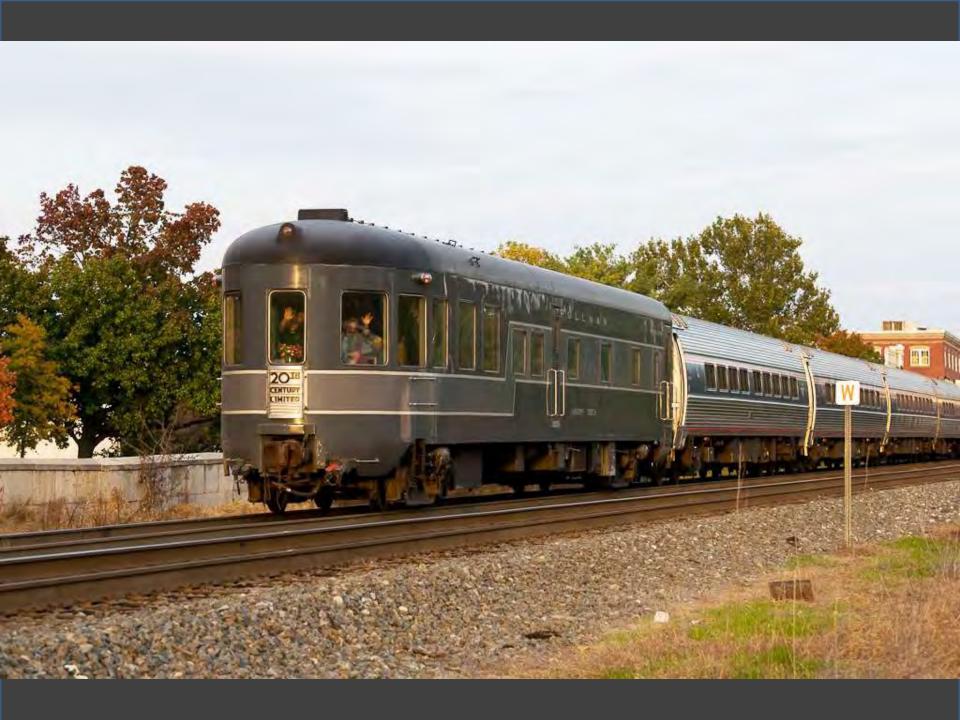

### Between New York and Chicago go 20th Century Limited

LUXURY SERVICE AT NO EXTRA COST! The famed "Century" is still the most comfortable way to go. Enjoy relaxing lounge cars, superb dining car service, your own Sleeping Car or Sleepercoach private room accommodations. Here are your tickets for the New York Central