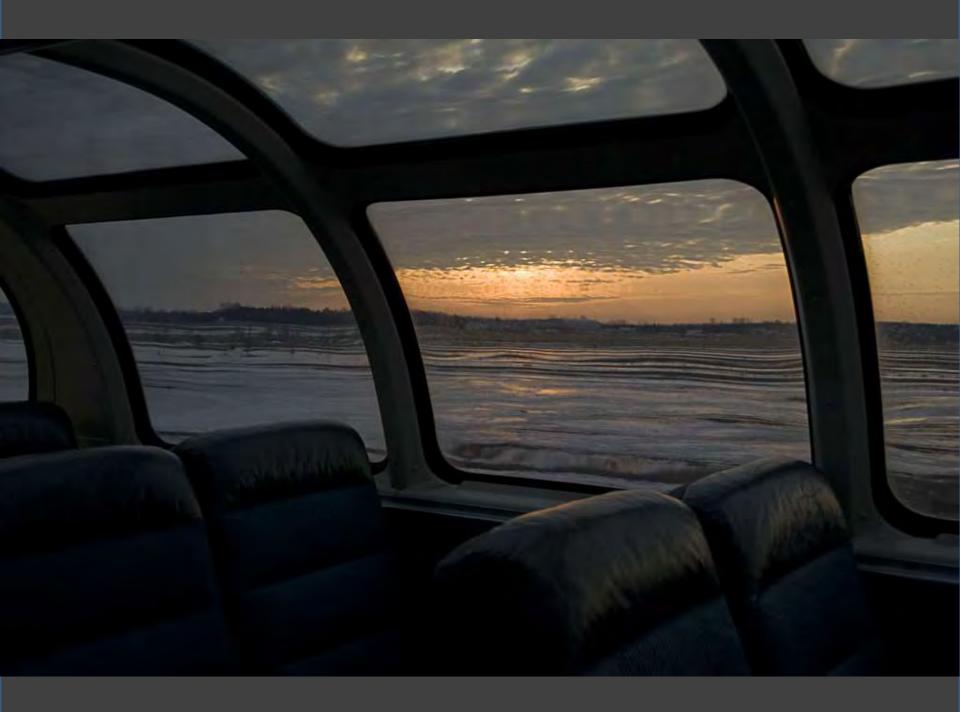

# Photos Near Home

Take a Ride Across Quebec

### OVERNIGHT COMFORT BETWEEN MONTREAL AND THE GASPE PENINSULA

### THE GASPÉ PENINSULA, UP CLOSE AND PERSONABLE!

The Gladeset\*s, so sumed to otherate the scenery along the Bale des Chaleurs, will become a cony home-away-frum-home whether you rravel economy chas or sheeping class. Which there departuies per week all year round, and a convenient stop in Chamy for traveliers to the Quirber City area, this overnight promety between Montrial and Gauget = a travel adventure with

By day, experience inhand comfort and warm hospitality with a picture window view of the Gaspië Peninsula as the main rulls along the magnificente Baie des Chalears, and pauses by quaim towns and villages. Friendly conversation awaits in the Skyline Car with its 360° secrete dome and café. Food and heistrages are also smilable. By night, lower the lights, take your foormer and redires in your spacious chait, comfortably tucked in with your VIA blankes and pillow.