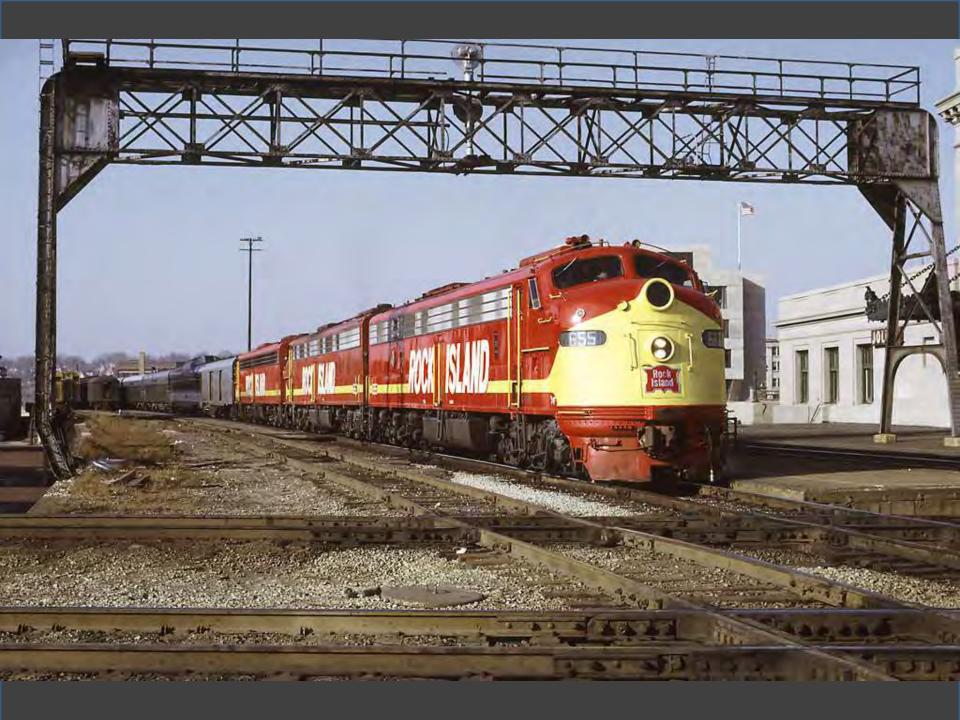

# Chicago in the Early 1970s

## Photos Near Home Take a Ride Across Quebec Chicago in the Early 1970s

CHI STATE

118年19月

00

And a state of the second seco

Ŧ

LINE STRA METERS

ILLINOIS CENTRAL