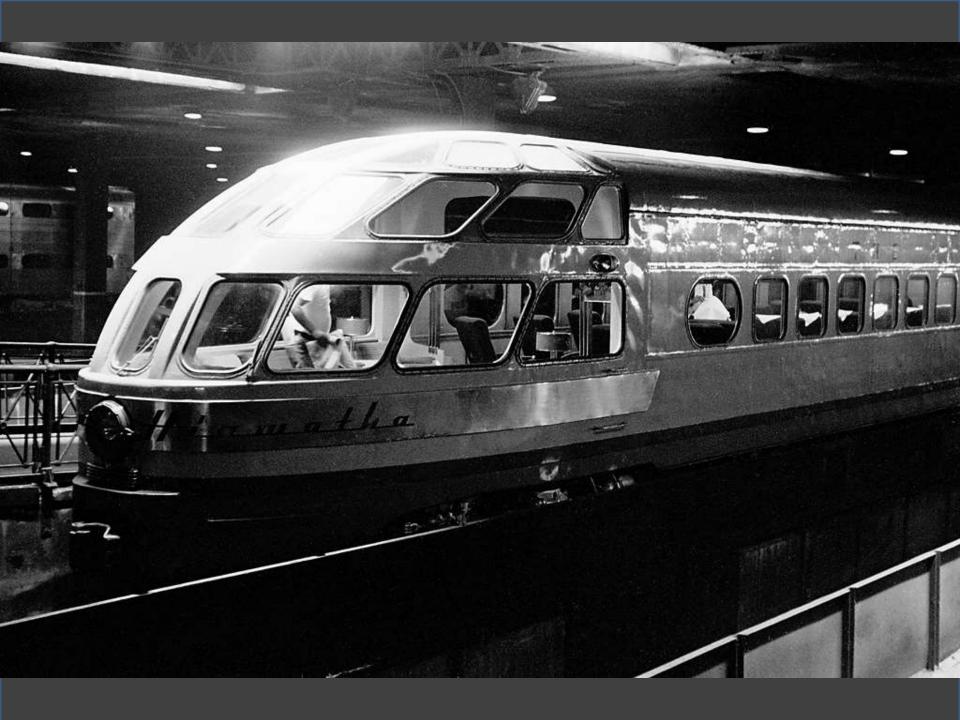

.

Shuttle operates between Charny and Quèbec City (Gare du Palais) in both directions. Reservations are required. / Uno navetto circule entre Charny et Quèbec (Gare du Palais) dans les deux directions. Les réservations sont requises.

No local service between Saint-Lambert and Montréal. Pas de service local entre Saint-Lambert et Montréal.









Saint-Hyacinthe, QC Drummondville Charny La Pocatière Rivière-du-Loup Rimouski Mont-Joli Amqui Matapédia Carleton New Richmond Caplan Bonaventure New Carlisle Port-Daniel Chandler Grande-Rivière Percé Barachois Gaspé, QC





















































































































































## Photos Near Home Take a Ride Across Quebec Chicago in the Early 1970s





































































CHI STATE

118年19月

00

And a state of the second seco

Ŧ

LINE STRA METERS

ILLINOIS CENTRAL

< ••1

E 107

STATISTICS.

Same and

Alles table

and and and and

and a strend out

-

STREET, STREET

100

ALL DESCRIPTION OF

Little the title of the

130

HARD HER SHOW

















































































8/1 Park River Forest 16. 60305 -PM George W. Hamlin Transportation Center Northwestern University 1818 Hinmen Evenston 16. 6204



### Between New York and Chicago go 20th Century Limited

LUXURY SERVICE AT NO EXTRA COST! The famed "Century" is still the most comfortable way to go. Enjoy relaxing lounge cars, superb dining car service, your own Sleeping Car or Sleepercoach private ro