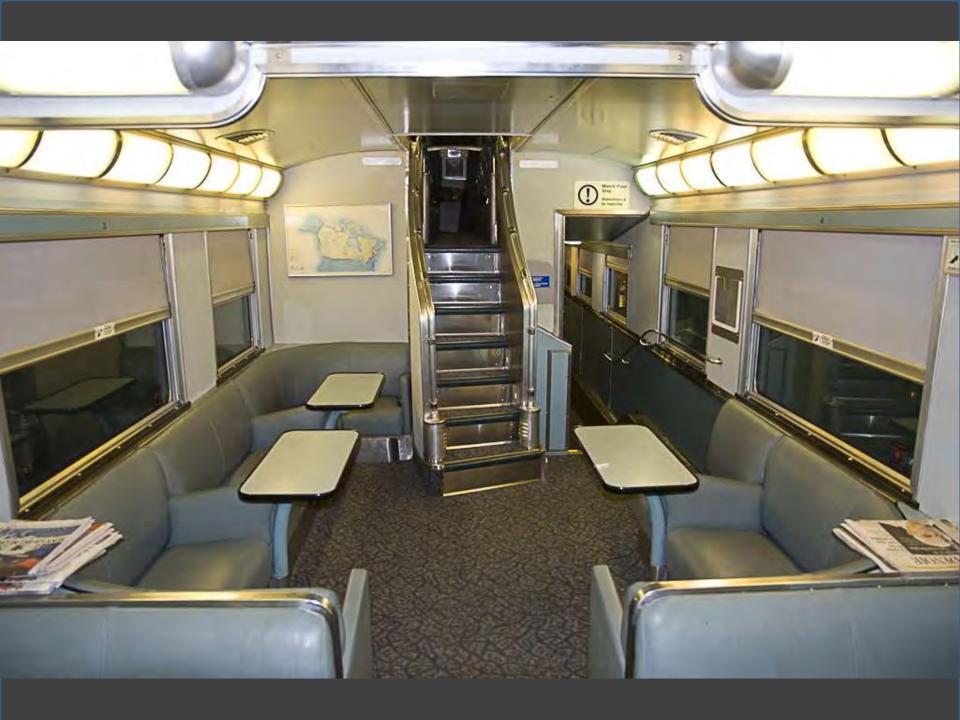

By day, experience inhand comfort and warm hospitality with a picture window view of the Gaspië Peninsula as the main rulls along the magnificente Baie des Chalears, and pauses by quaim towns and villages. Friendly conversation awaits in the Skyline Car with its 360° secrete dome and café. Food and heistrages are also smilable. By night, lower the lights, take your foormer and redires in your spacious chait, comfortably tucked in with your VIA blankes and pillow.