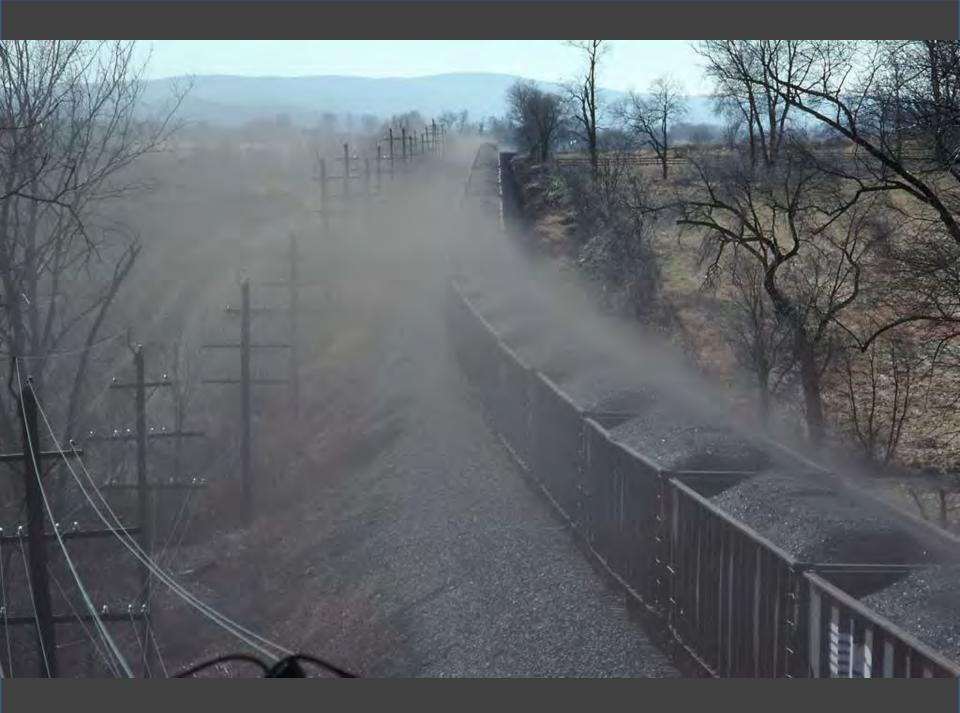

ailroading is Fun"
- "Enjoyment with Everlasting Challenge"

Both!



# Photos Near Home

Take a Ride Across QuebecChicago in the Early 1970s

#### Westchester County, New York

1964-1978













































































































































































































## Houston, Texas

## 1978-1981















































































































## Atlanta, Georgia

## 1981-1989













































































































































## Northern Virginia/Washington, DC

## 1989-2013





















































































































































































# Photos Near Home

Take a Ride Across Quebec

# Chicago in the Early 1970s



### OVERNIGHT COMFORT BETWEEN MONTREAL AND THE GASPE PENINSULA

### THE GASPÉ PENINSULA, UP CLOSE AND PERSONABLE!

The Gladeset\*s, so sumed to otherate the scenery along the Bale des Chaleurs, will become a cony home-away-frum-home whether you rravel economy chas or sheeping class. Which there departuies per week all year round, and a convenient stop in Chamy for traveliers to the Quirber City area, this overnight promety between Montrial and Gauget = a travel adventure with



HATLENE CAPE

all the charm and flavour of Quebec's Lower St. Lowerster/Gaspi region, featuring