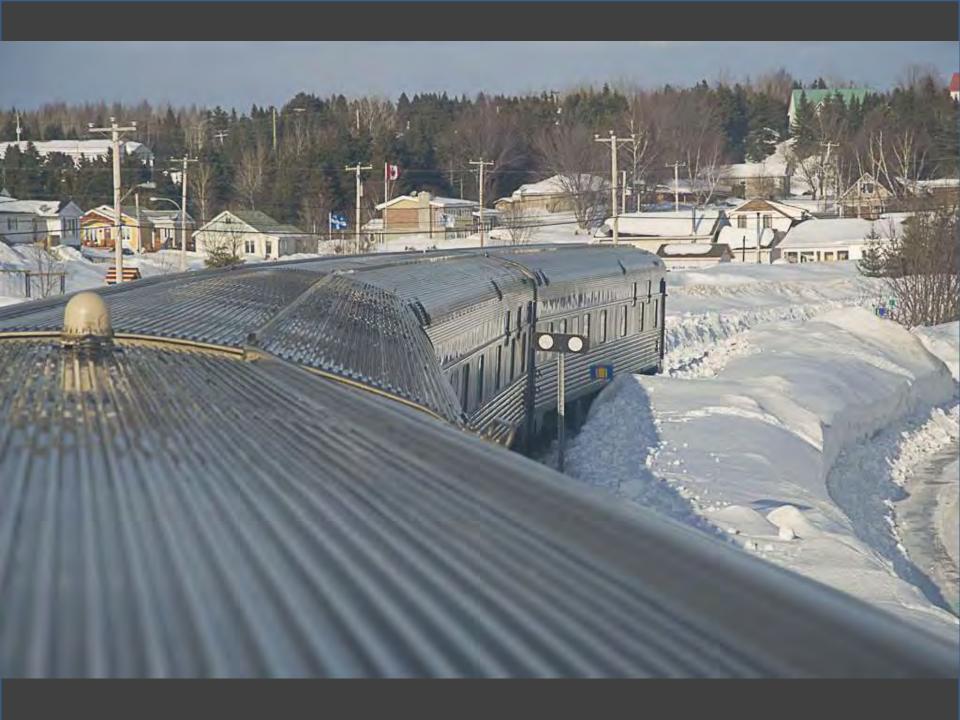

4, 2009 / En service paqu'au 17, dèc. 2005 et à compter du 4 jane, 2009.

\* Stops on request. / Arrête sur demande.

Shuttle operates between Charny and Quèbec City (Gare du Palais) in both directions. Reservations are required. / Uno navetto circule entre Charny et Quèbec (Gare du Palais) dans les deux directions. Les réservations sont requises.

No local service between Saint-Lambert and Montréal. Pas de service local entre Saint-Lambert et Montréal.









Saint-Hyacinthe, QC Drummondville Charny La Pocatière Rivière-du-Loup Rimouski Mont-Joli Amqui Matapédia Carleton New Richmond Caplan Bonaventure New Carlisle Port-Daniel Chandler Grande-Rivière Percé Barachois Gaspé, QC





















































































































































## Photos Near Home Take a Ride Across Quebec Chicago in the Early 1970s





































































CHI STATE

118年19月

00

And a state of the second seco

Ŧ

LINE STRA METERS

ILLINOIS CENTRAL

< ••1

E 107

STATISTICS.

Same and

Alles table

and and and and

and a strend out

-

STREET, STREET

100

ALL DESCRIPTION OF

Little the title of the

130

HARD HER SHOW

















































































8/1 Park River Forest 16. 60305 -PM George W. Hamlin Transportation Center Northwestern University 1818 Hinmen Evenston 16. 6204



### Between New York and Chicago go 20th Century Limited

LUXURY SERVICE AT NO EXTRA COST! The famed "Century" is still the most comfortabl