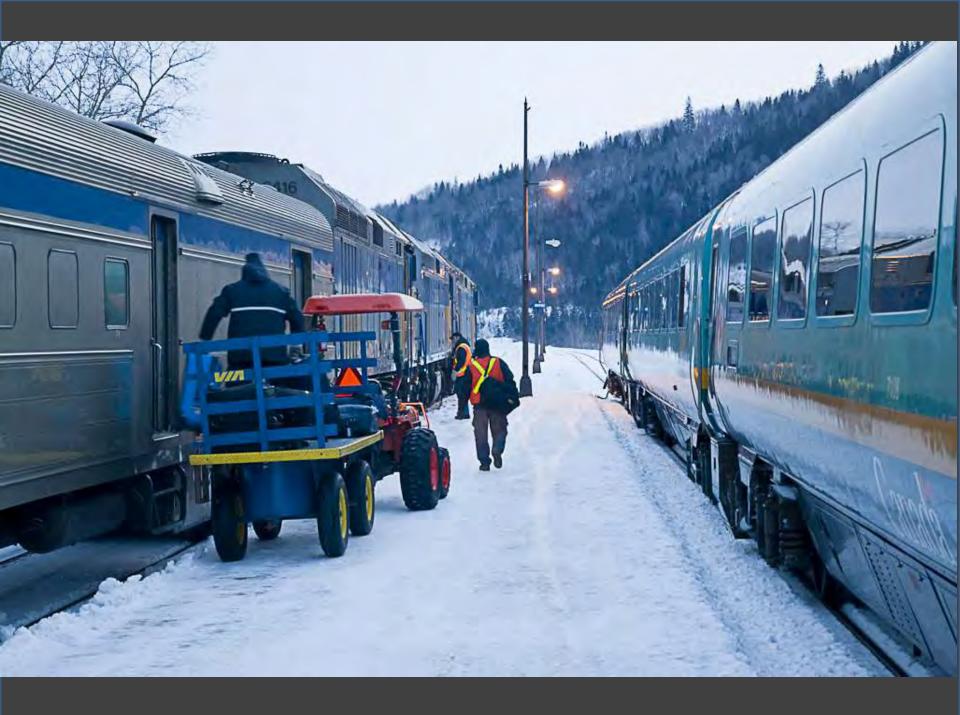

# Photos Near Home

Take a Ride Across Quebec

By day, experience inhand comfort and warm hospitality with a picture window view of the Gaspië Peninsula as the main rulls along the magnificente Baie des Chalears, and pauses by quaim towns and villages. Friendly conversation awaits in the Skyline Car with its 360° secrete dome and café. Food and heistrages are also smilable. By night, lower the lights, take your foormer and redires in your spacious chait, comfortably tucked in with your VIA blankes and pillow.