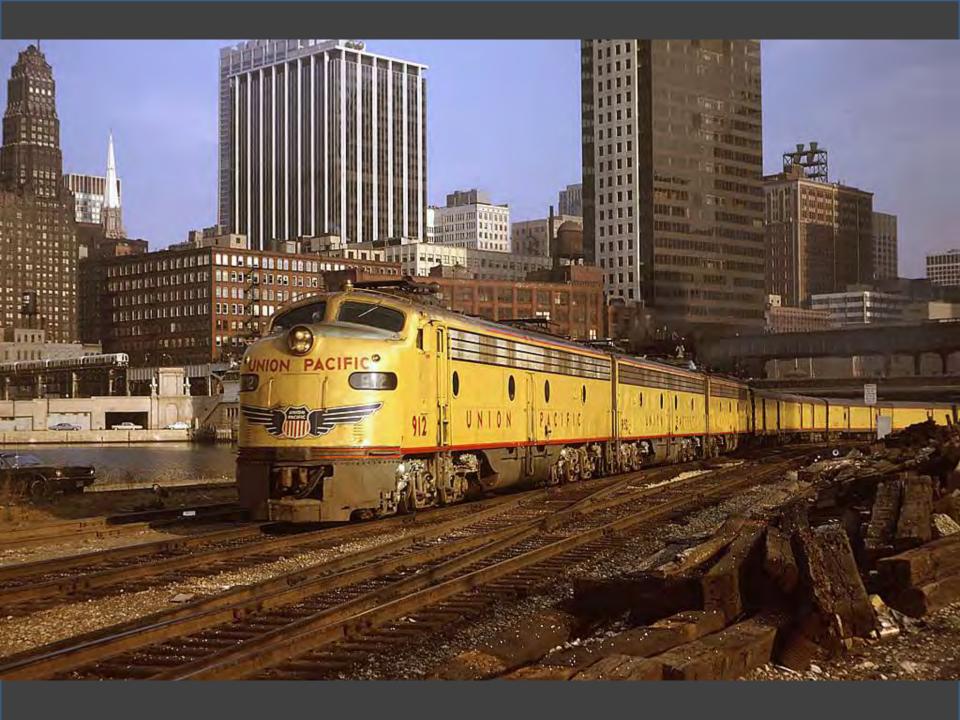

# Chicago in the Early 1970s

## Photos Near Home Take a Ride Across Quebec Chicago in the Early 1970s

CHI STATE

118年19月

00

And a state of the second seco

Ŧ

LINE STRA METERS

ILLINOIS CENTRAL