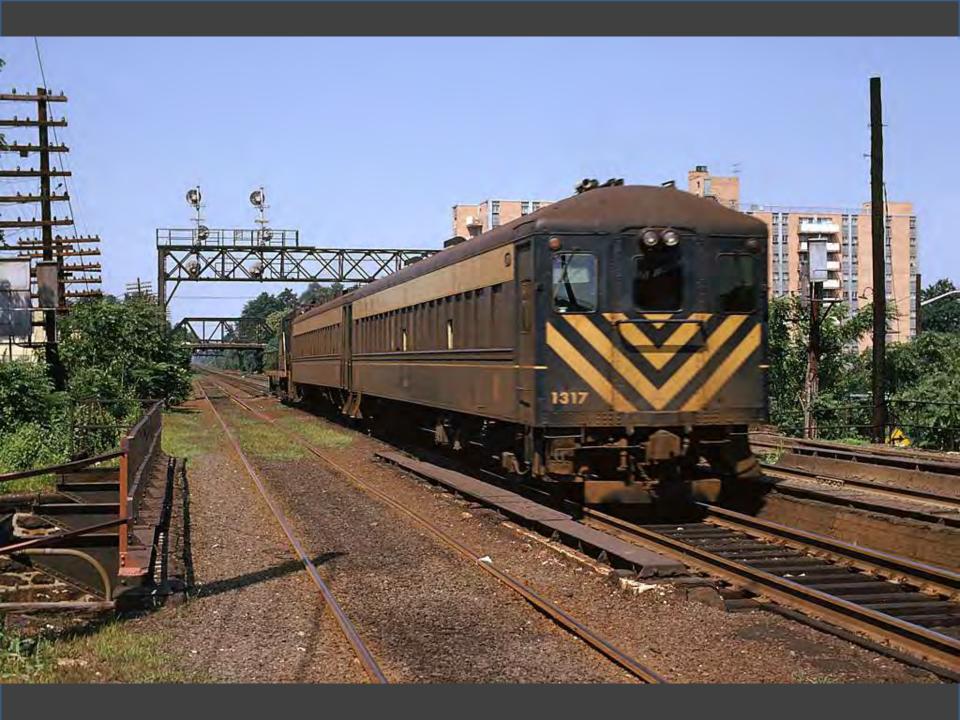

# Photos Near Home

Take a Ride Across QuebecChicago in the Early 1970s

#### Westchester County, New York

1964-1978