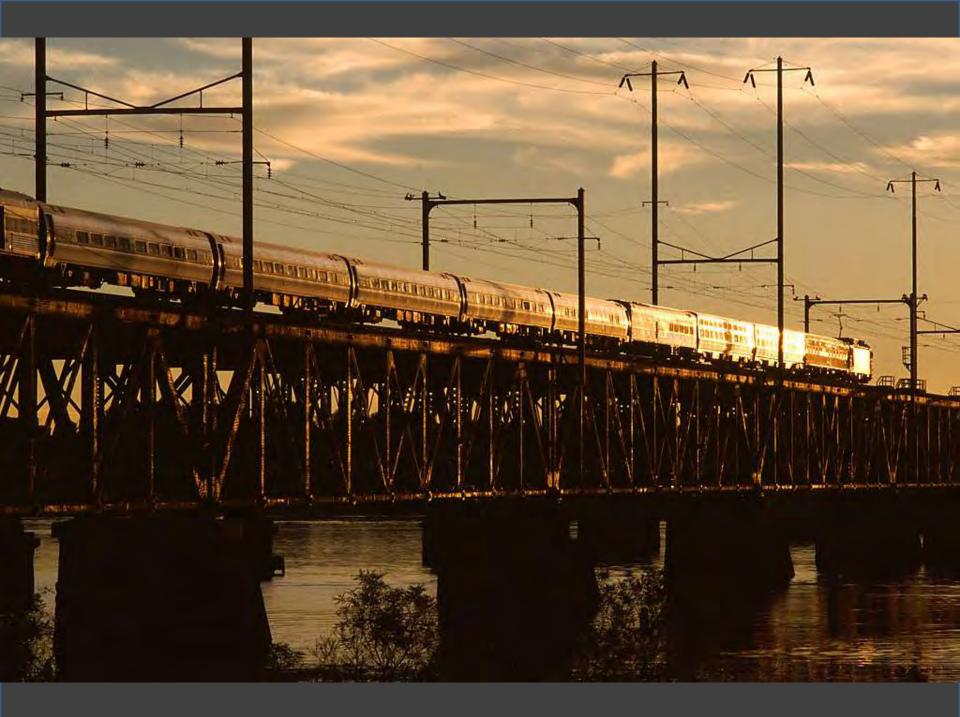

verlasting Challenge"

Both!



# Photos Near Home

Take a Ride Across QuebecChicago in the Early 1970s

#### Westchester County, New York

1964-1978













































































































































































































## Houston, Texas

## 1978-1981















































































































## Atlanta, Georgia

## 1981-1989













































































































































## Northern Virginia/Washington, DC

## 1989-2013





















































































































































































# Photos Near Home

Take a Ride Across Quebec

# Chicago in the Early 1970s



### OVERNIGHT COMFORT BETWEEN MONTREAL AND THE GASPE PENINSULA

### THE GASPÉ PENINSULA, UP CLOSE AND PERSONABLE!

The Gladeset\*s, so sumed to otherate the scenery along the Bale des Chaleurs, will become a cony home-away-frum-home whether you rravel economy chas or sheeping class. Which there departuies per week all year round, and a convenient stop in Chamy for traveliers to the Quirber City area, this overnight promety between Montrial and Gauget = a travel adventure with



HATLENE CAPE

all the charm and flavour of Quebec's Lower St. Lowerster/Gaspi region, featuring quier wanty benches, an unspecied cou