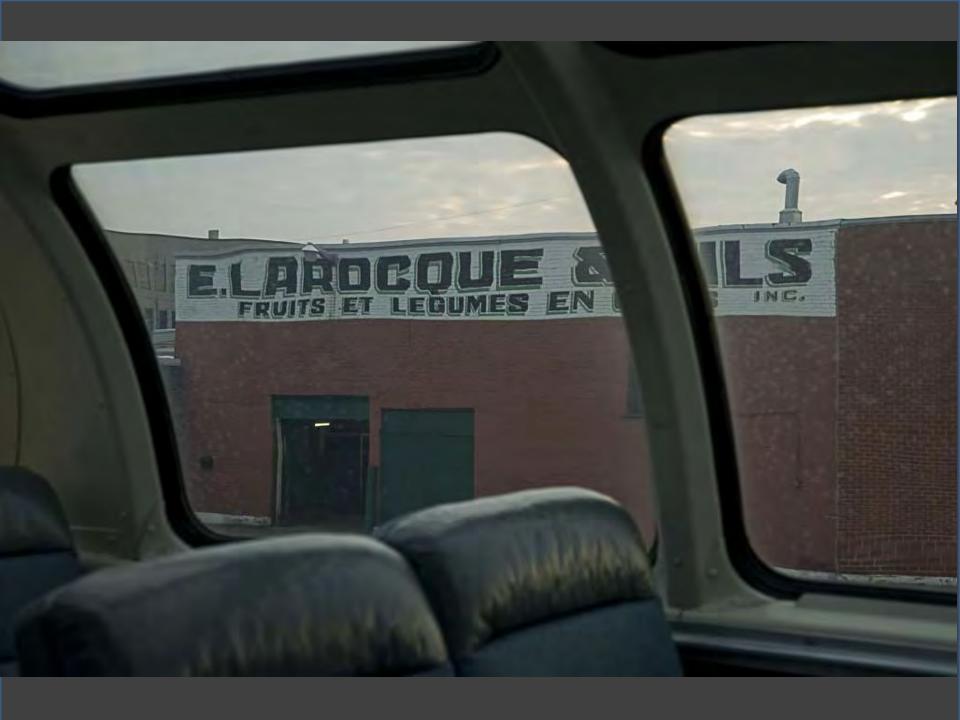

# Photos Near Home

Take a Ride Across Quebec

By day, experience inhand comfort and warm hospitality with a picture window view of the Gaspië Peninsula as the main rulls along the magnificente Baie des Chalears, and pauses by quaim towns and villages. Friendly conversation awaits in the Skyline Car with its 360° secrete dome and café. Food and heistrages are also smilable. By night, lower the lights, take your foormer and redires in your spacious chait, comfortably tucked in with your VIA blankes and pillow.