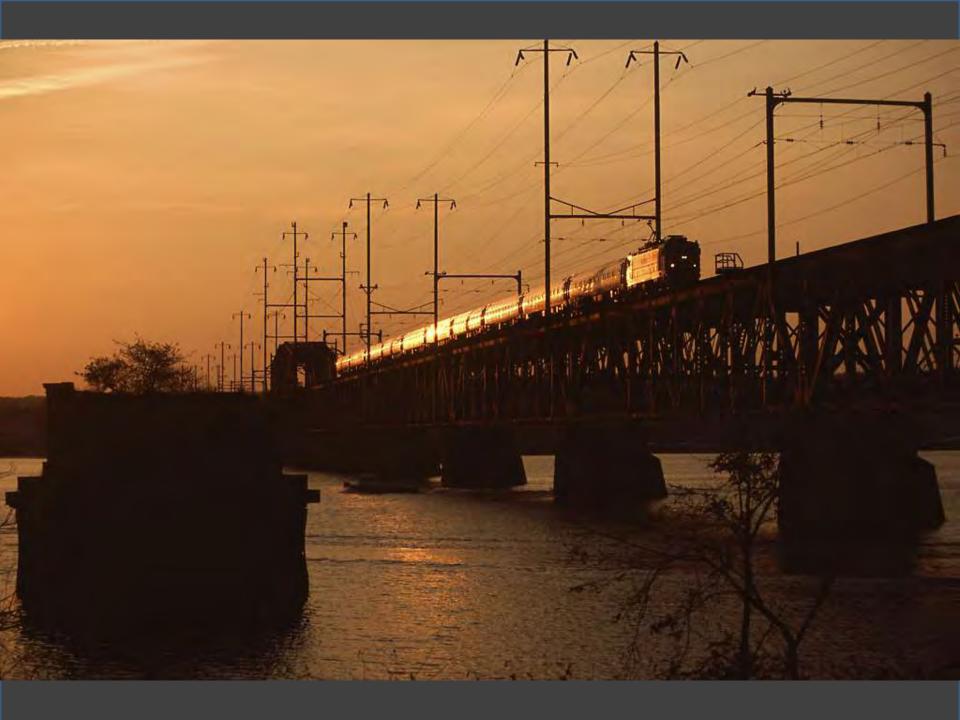

t with Everlasting Challenge"

Both!



# Photos Near Home

Take a Ride Across QuebecChicago in the Early 1970s

#### Westchester County, New York

1964-1978













































































































































































































## Houston, Texas

## 1978-1981















































































































## Atlanta, Georgia

## 1981-1989













































































































































## Northern Virginia/Washington, DC

## 1989-2013





















































































































































































# Photos Near Home

Take a Ride Across Quebec

# Chicago in the Early 1970s



### OVERNIGHT COMFORT BETWEEN MONTREAL AND THE GASPE PENINSULA

### THE GASPÉ PENINSULA, UP CLOSE AND PERSONABLE!

The Gladeset\*s, so sumed to otherate the scenery along the Bale des Chaleurs, will become a cony home-away-frum-home whether you rravel economy chas or sheeping class. Which there departuies per week all year round, and a convenient stop in Chamy for traveliers to the Quirber City area, this overnight promety between Montrial and Gauget = a travel adventure with



HATLENE CAPE

all the charm and flavour of Quebec's Lower St. Lowerster/Gaspi region, featuring quier wanty benches, an unspe