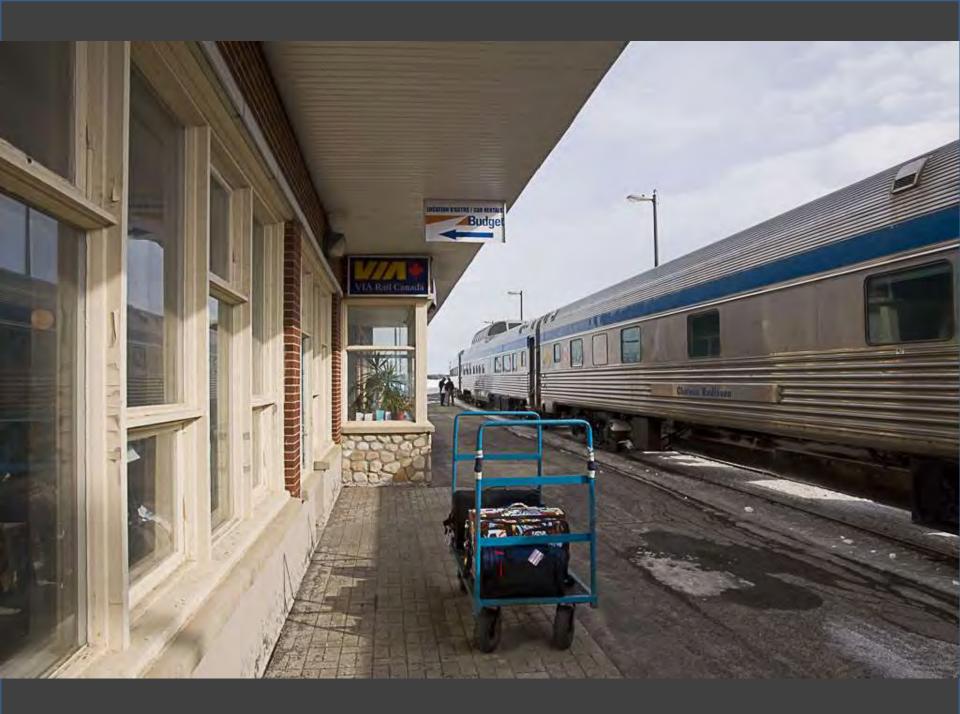

# Photos Near Home

Take a Ride Across Quebec

### OVERNIGHT COMFORT BETWEEN MONTREAL AND THE GASPE PENINSULA

### THE GASPÉ PENINSULA, UP CLOSE AND PERSONABLE!

The Gladeset\*s, so sumed to otherate the scenery along the Bale des Chaleurs, will become a cony home-away-frum-home whether you rravel economy chas or sheeping class. Which there departuies per week all year round, and a convenient stop in Chamy for traveliers to the Quirber City area, this overnight promety between Montrial and Gauget = a travel adventure with