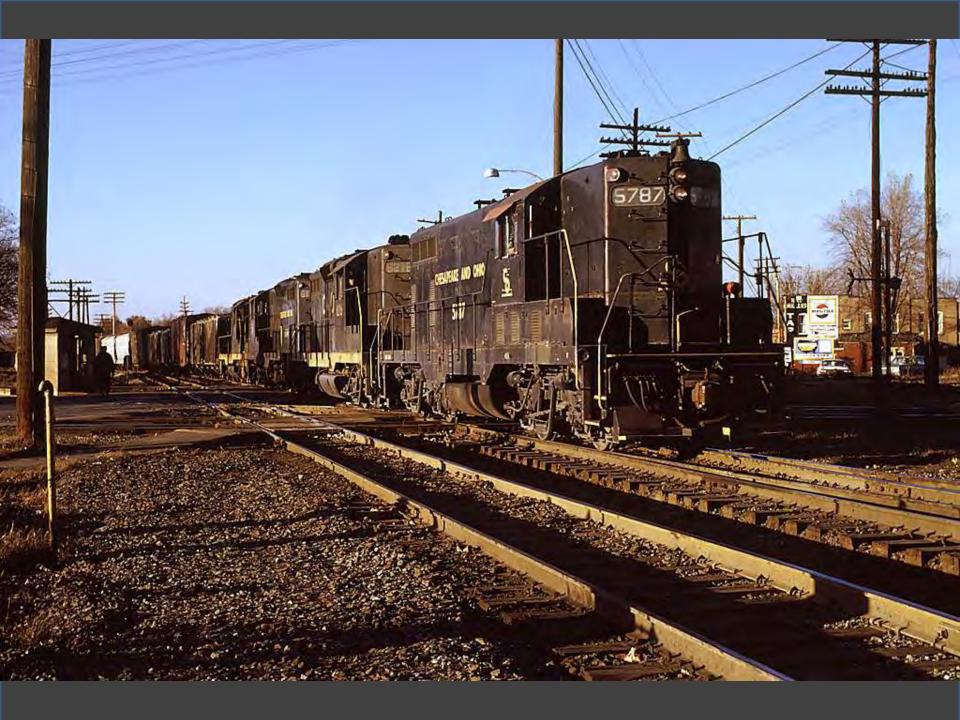

he, QC Drummondville Charny La Pocatière Rivière-du-Loup Rimouski Mont-Joli Amqui Matapédia Carleton New Richmond Caplan Bonaventure New Carlisle Port-Daniel Chandler Grande-Rivière Percé Barachois Gaspé, QC





















































































































































## Photos Near Home Take a Ride Across Quebec Chicago in the Early 1970s





































































CHI STATE

118年19月

00

And a state of the second seco

Ŧ

LINE STRA METERS

ILLINOIS CENTRAL

< ••1

E 107

STATISTICS.

Same and

Alles table

and and and and

and a strend out

-

STREET, STREET

100

ALL DESCRIPTION OF

Little the title of the

130

HARD HER SHOW

















































































8/1 Park River Forest 16. 60305 -PM George W. Hamlin Transportation Center Northwestern University 1818 Hinmen Evenston 16. 6204



### Between New York and Chicago go 20th Century Limited

LUXURY SERVICE AT NO EXTRA COST! The famed "Century" is still the most comfortable way to go. Enjoy relaxing lounge cars, superb dining car service, your own Sleeping Car or Sleepercoach private room accommodations. Here are your tickets for the New York Central

M. MR. HAMLIN

The Central is happy to welcome you aboard and wishes you a pleasant journey

#### Reservation Confirmation

for the

#### Chicago Railfan Tour

#### Itinerary

Arrive La Salle Station 2:45. Check in at special deak. Have tour. Leave La Salle Station 10:25. Via Chartered Bus for San