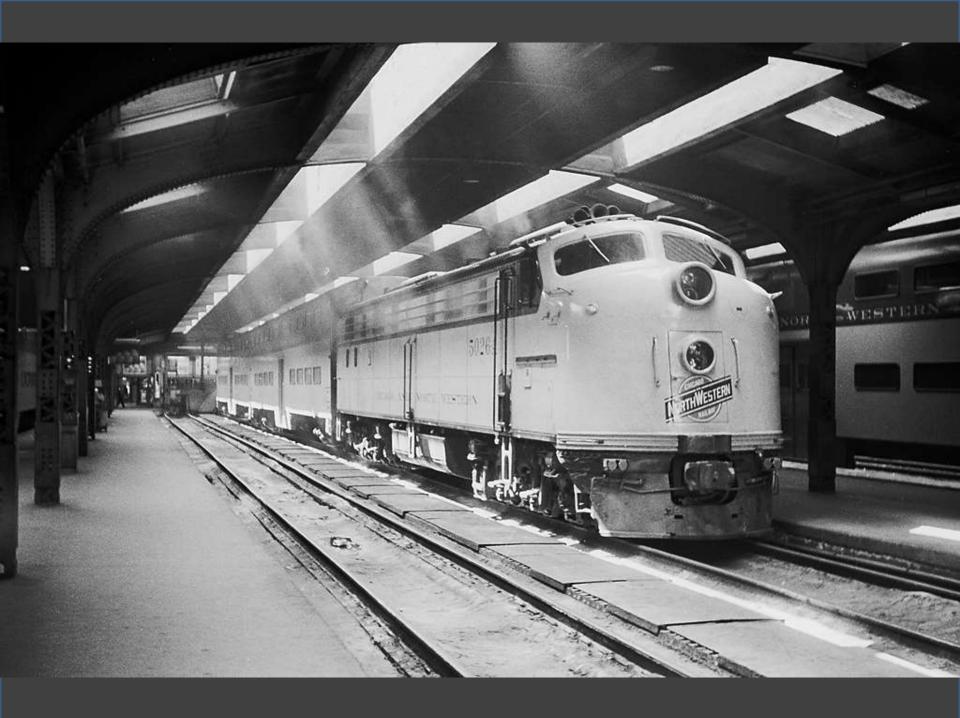

ande.

Shuttle operates between Charny and Quèbec City (Gare du Palais) in both directions. Reservations are required. / Uno navetto circule entre Charny et Quèbec (Gare du Palais) dans les deux directions. Les réservations sont requises.

No local service between Saint-Lambert and Montréal. Pas de service local entre Saint-Lambert et Montréal.









Saint-Hyacinthe, QC Drummondville Charny La Pocatière Rivière-du-Loup Rimouski Mont-Joli Amqui Matapédia Carleton New Richmond Caplan Bonaventure New Carlisle Port-Daniel Chandler Grande-Rivière Percé Barachois Gaspé, QC





















































































































































## Photos Near Home Take a Ride Across Quebec Chicago in the Early 1970s





































































CHI STATE

118年19月

00

And a state of the second seco

Ŧ

LINE STRA METERS

ILLINOIS CENTRAL

< ••1

E 107

STATISTICS.

Same and

Alles table

and and and and

and a strend out

-

STREET, STREET

100

ALL DESCRIPTION OF

Little the title of the

130

HARD HER SHOW

















































































8/1 Park River Forest 16. 60305 -PM George W. Hamlin Transportation Center Northwestern University 1818 Hinmen Evenston 16. 6204



### Between New York and Chicago go 20th Century Limited

LUXURY SERVICE AT NO EXTRA COST! The famed "Century" is still the most comfortable way to go. Enjoy relaxing lounge cars, superb dining car service, your own Sleeping Car or Sleepercoach privat