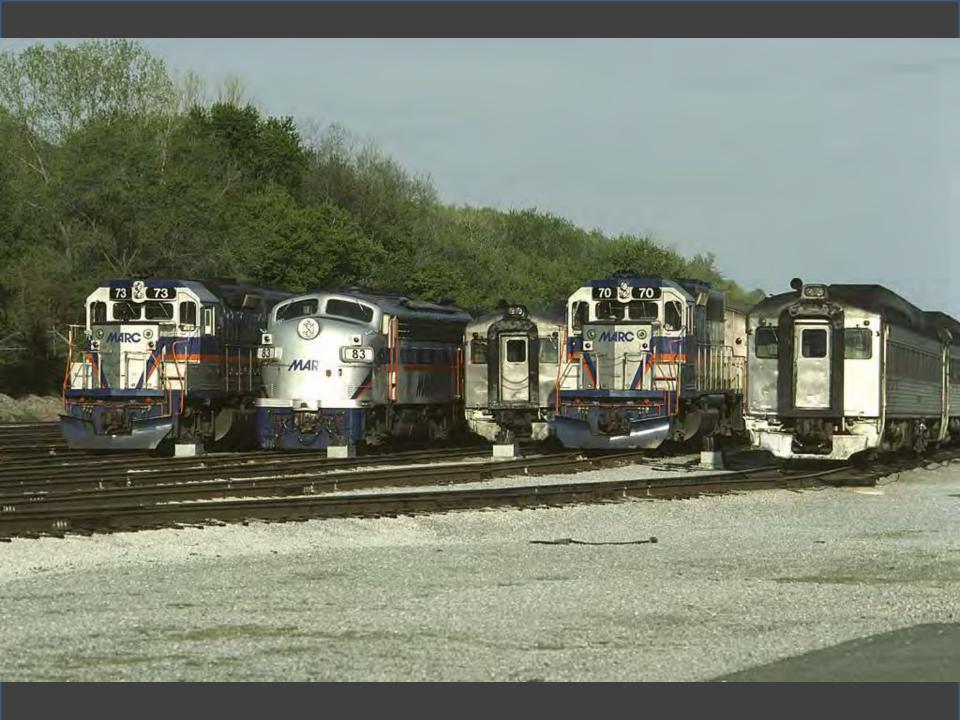

Slogans**

- "Model Railroading is Fun"
- "Enjoyment with Everlasting Challenge"

Both!



# Photos Near Home

Take a Ride Across QuebecChicago in the Early 1970s

#### Westchester County, New York

1964-1978













































































































































































































## Houston, Texas

## 1978-1981















































































































## Atlanta, Georgia

## 1981-1989













































































































































## Northern Virginia/Washington, DC

## 1989-2013





















































































































































































# Photos Near Home

Take a Ride Across Quebec

# Chicago in the Early 1970s



### OVERNIGHT COMFORT BETWEEN MONTREAL AND THE GASPE PENINSULA

### THE GASPÉ PENINSULA, UP CLOSE AND PERSONABLE!

The Gladeset\*s, so sumed to otherate the scenery along the Bale des Chaleurs, will become a cony home-away-frum-home whether you rravel economy chas or sheeping class. Which there departuies per week all year round, and a convenient stop in Chamy for traveliers to the Quirber City area, this overnight promety between Montrial and Gauget = a travel adventure with



HATLENE CAPE

all the charm and flavour of Quebec's Lower St. Lowerster/G