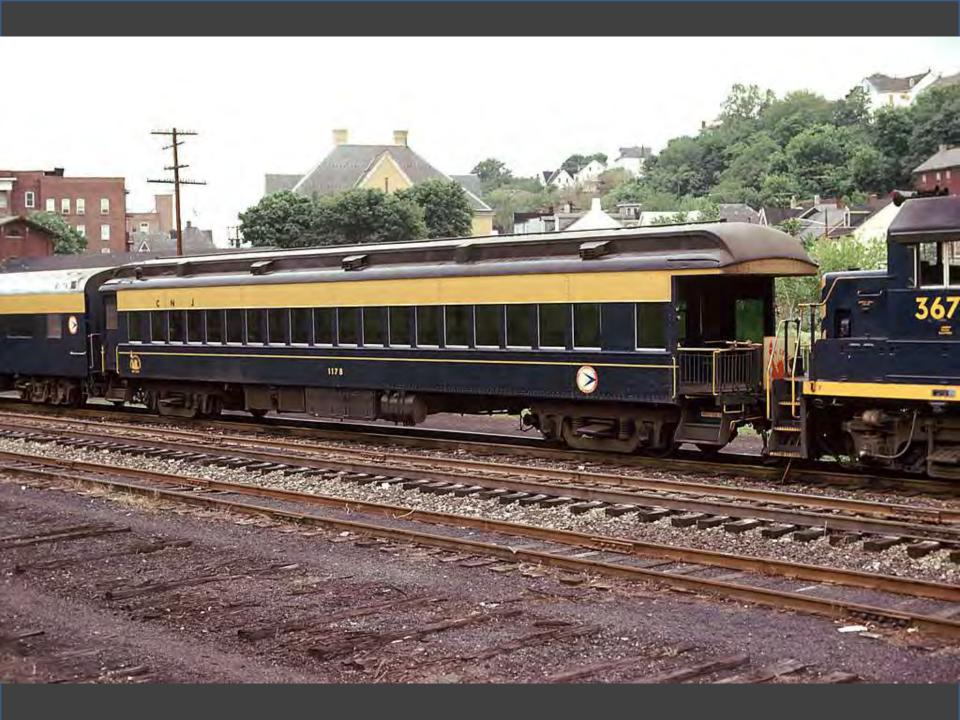

#### Westchester County, New York

1964-1978

## Northern Virginia/Washington, DC