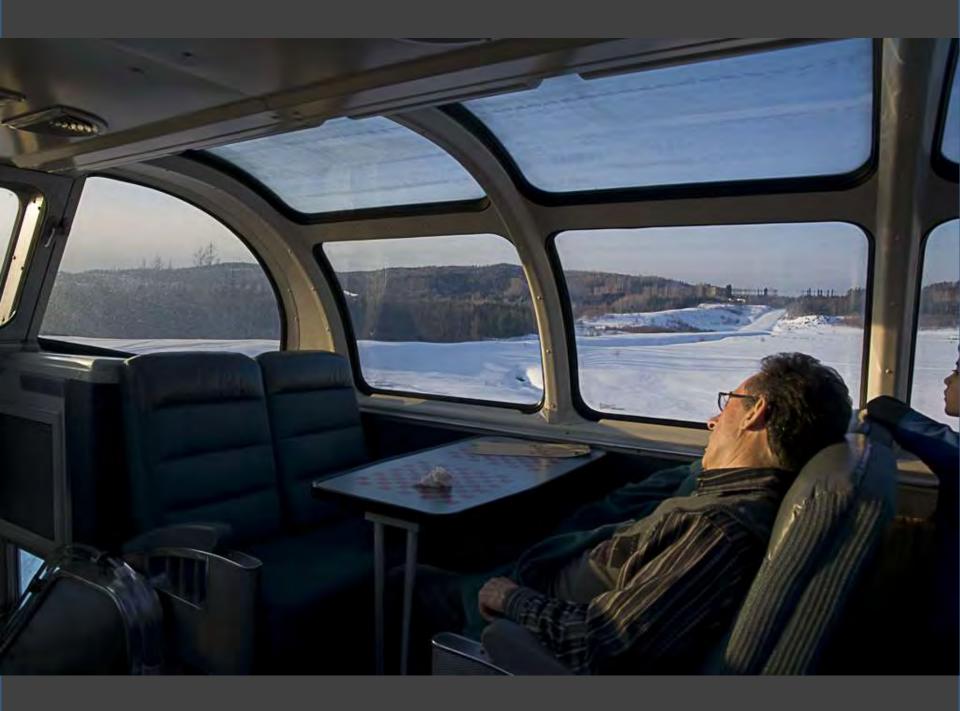

# Photos Near Home

Take a Ride Across Quebec

### OVERNIGHT COMFORT BETWEEN MONTREAL AND THE GASPE PENINSULA

By day, experience inhand comfort and warm hospitality with a picture window view of the Gaspië Peninsula as the main rulls along the magnificente Baie des Chalears, and pauses by quaim towns and villages. Friendly conversation awaits in the Skyline Car with its 360° secrete dome and café. Food and heistrages are also smilable. By night, lower the lights, take your foormer and redires in your spacious chait, comfortably tucked in with your VIA blankes and pillow.