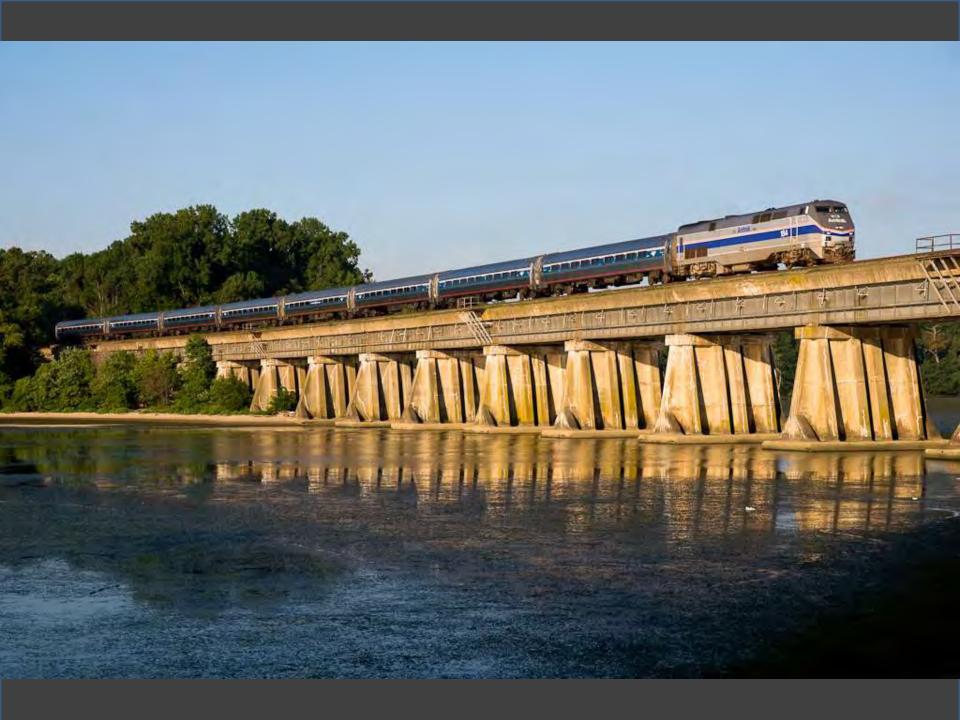

in the Early 1970s

#### Westchester County, New York

1964-1978













































































































































































































## Houston, Texas

## 1978-1981















































































































## Atlanta, Georgia

## 1981-1989













































































































































## Northern Virginia/Washington, DC

## 1989-2013





















































































































































































# Photos Near Home

Take a Ride Across Quebec

# Chicago in the Early 1970s



### OVERNIGHT COMFORT BETWEEN MONTREAL AND THE GASPE PENINSULA

### THE GASPÉ PENINSULA, UP CLOSE AND PERSONABLE!

The Gladeset\*s, so sumed to otherate the scenery along the Bale des Chaleurs, will become a cony home-away-frum-home whether you rravel economy chas or sheeping class. Which there departuies per week all year round, and a convenient stop in Chamy for traveliers to the Quirber City area, this overnight promety between Montrial and Gauget = a travel adventure with



HATLENE CAPE

all the charm and flavour of Quebec's Lower St. Lowerster/Gaspi region, featuring quier wanty benches, an unspecied countine, picturesque Penzi Rock. Bout roots to the tensormal wilderness park area of B