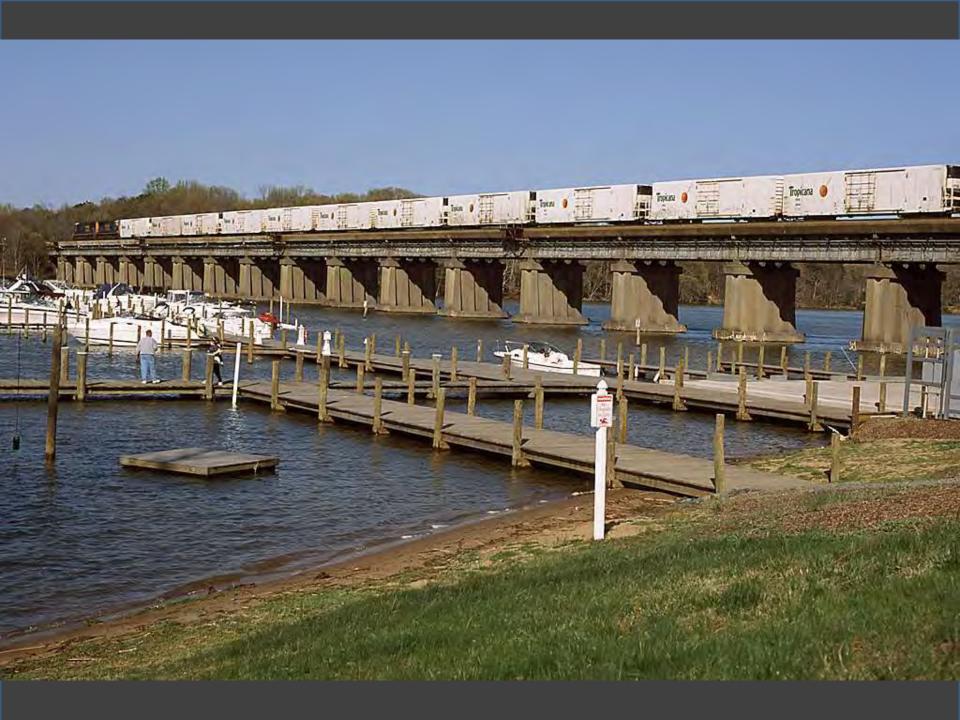

asting Challenge"

Both!



# Photos Near Home

Take a Ride Across QuebecChicago in the Early 1970s

#### Westchester County, New York

1964-1978













































































































































































































## Houston, Texas

## 1978-1981















































































































## Atlanta, Georgia

## 1981-1989













































































































































## Northern Virginia/Washington, DC

## 1989-2013





















































































































































































# Photos Near Home

Take a Ride Across Quebec

# Chicago in the Early 1970s



### OVERNIGHT COMFORT BETWEEN MONTREAL AND THE GASPE PENINSULA

### THE GASPÉ PENINSULA, UP CLOSE AND PERSONABLE!

The Gladeset\*s, so sumed to otherate the scenery along the Bale des Chaleurs, will become a cony home-away-frum-home whether you rravel economy chas or sheeping class. Which there departuies per week all year round, and a convenient stop in Chamy for traveliers to the Quirber City area, this overnight promety between Montrial and Gauget = a travel adventure with



HATLENE CAPE

all the charm and flavour of Quebec's Lower St. Lowerster/Gaspi region, featuring quier wanty benches, an unspecied countin