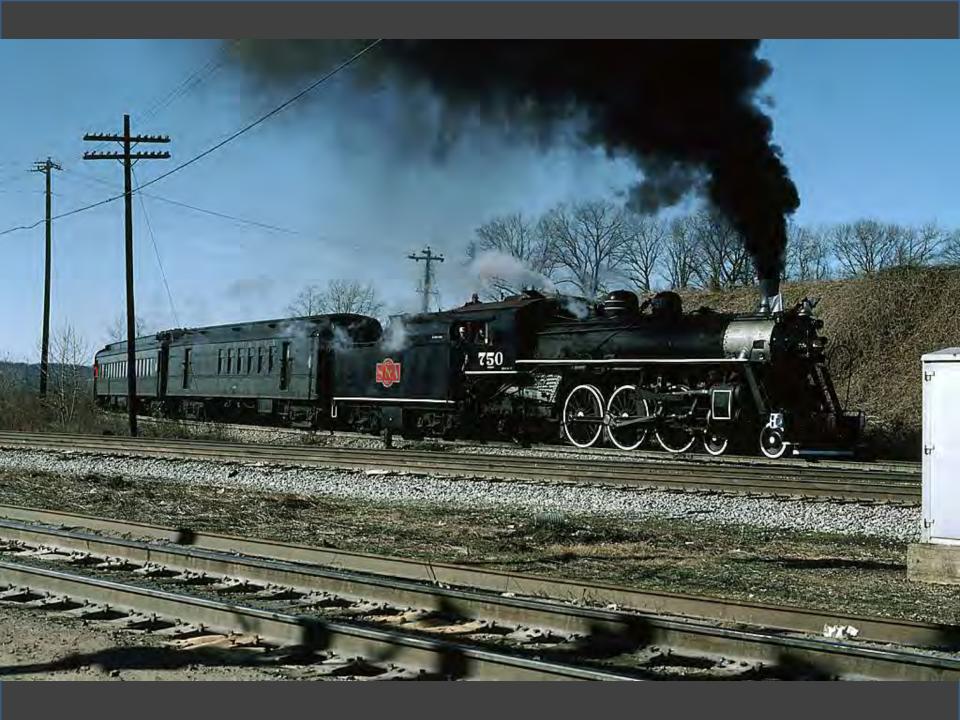

# Photos Near Home

Take a Ride Across QuebecChicago in the Early 1970s

#### Westchester County, New York

1964-1978