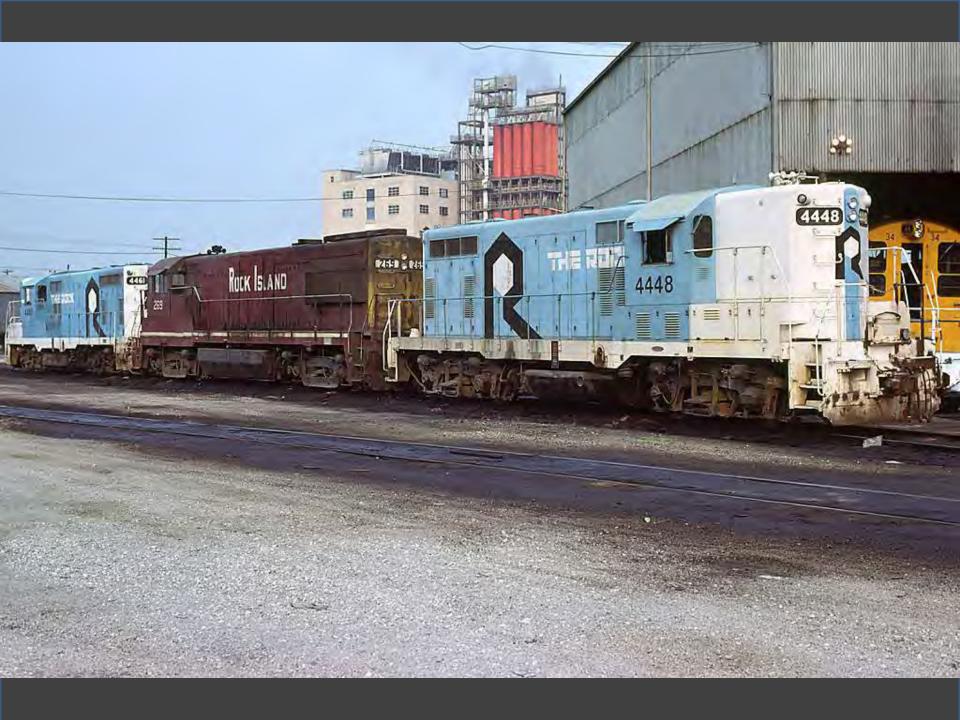

# Photos Near Home

Take a Ride Across QuebecChicago in the Early 1970s

# Chicago in the Early 1970s