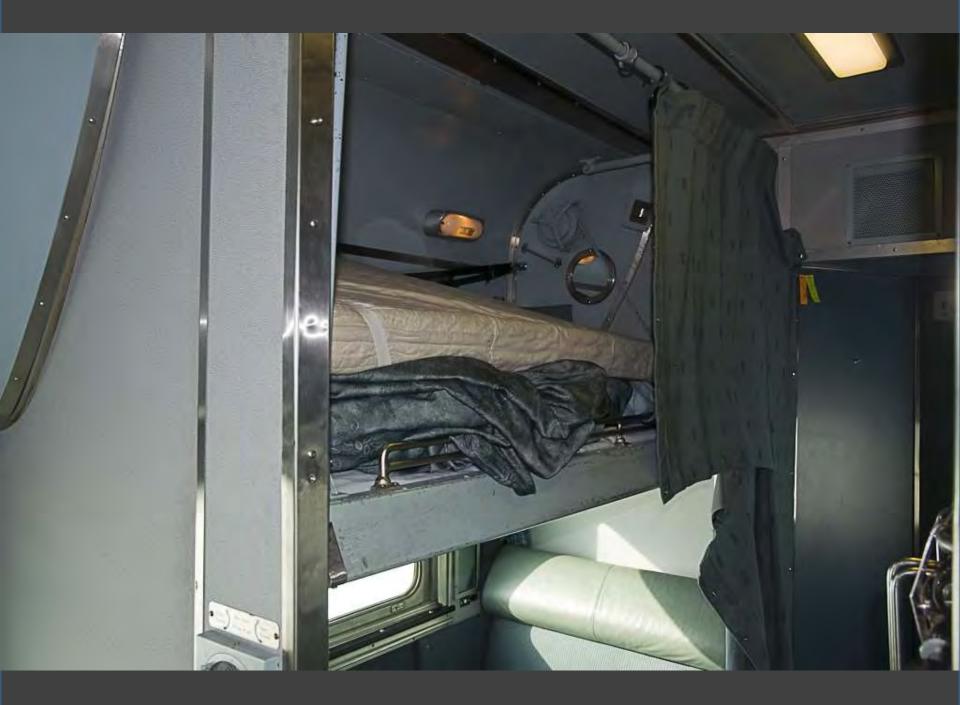

### OVERNIGHT COMFORT BETWEEN MONTREAL AND THE GASPE PENINSULA

The Chatter sleeping class offers upper or lower bench and single or double bodroom accommodation. A shower room, with free individual dower kie, is conveniently located in each sleeping cat. For complete information on sleeping quarters, refer to the "Accommodations" information sheet.