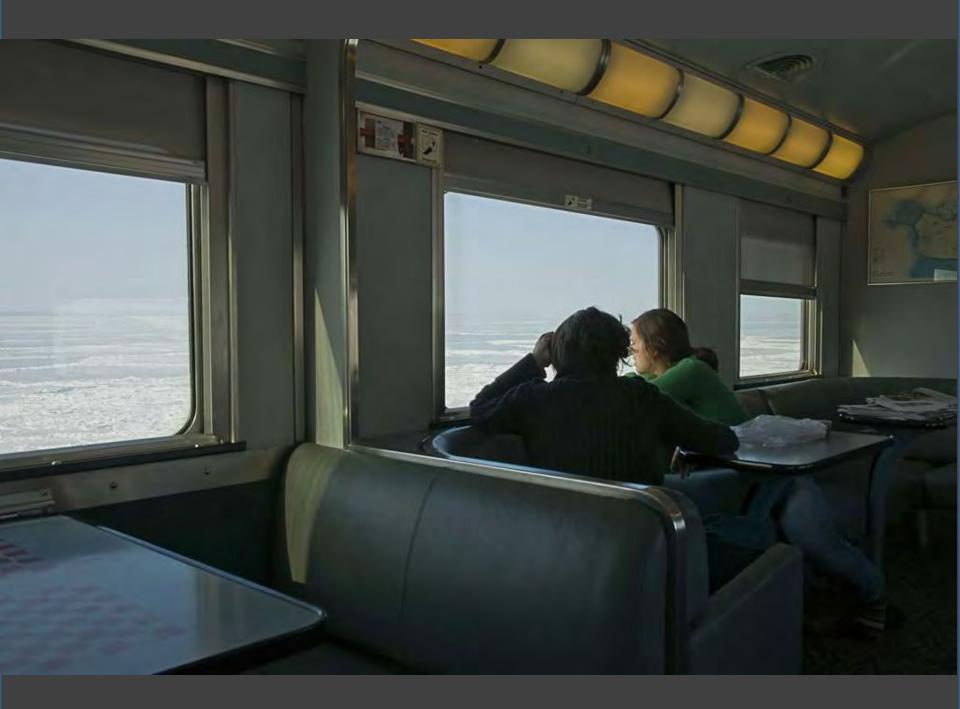

By day, experience inhand comfort and warm hospitality with a picture window view of the Gaspië Peninsula as the main rulls along the magnificente Baie des Chalears, and pauses by quaim towns and villages. Friendly conversation awaits in the Skyline Car with its 360° secrete dome and café. Food and heistrages are also smilable. By night, lower the lights, take your foormer and redires in your spacious chait, comfortably tucked in with your VIA blankes and pillow.