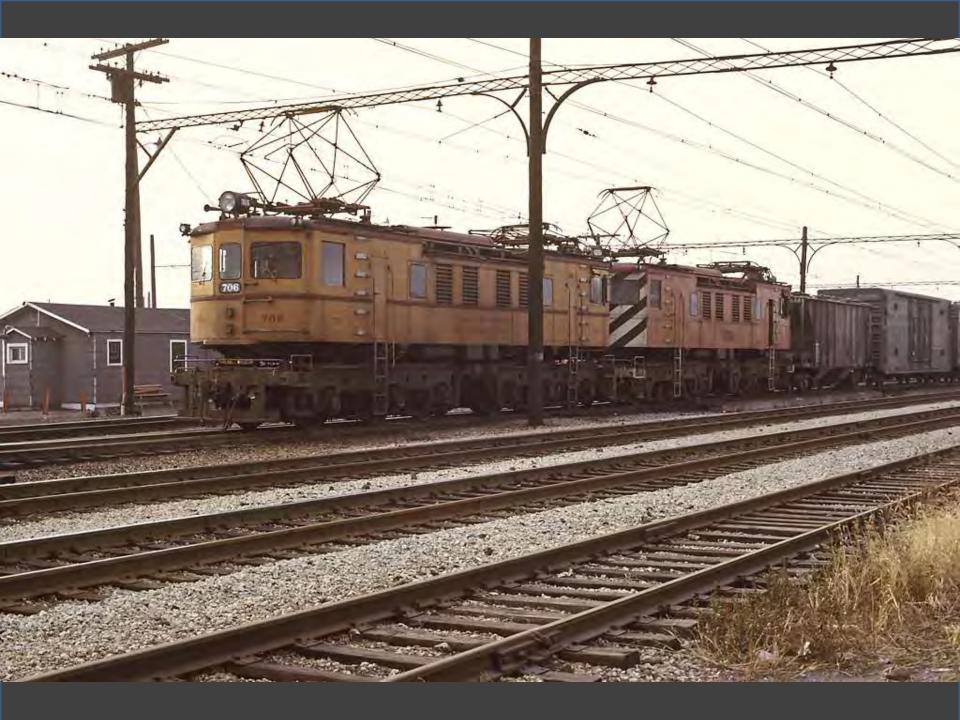

## Photos Near Home Take a Ride Across Quebec Chicago in the Early 1970s

CHI STATE

118年19月

00

And a state of the second seco

Ŧ

LINE STRA METERS

ILLINOIS CENTRAL