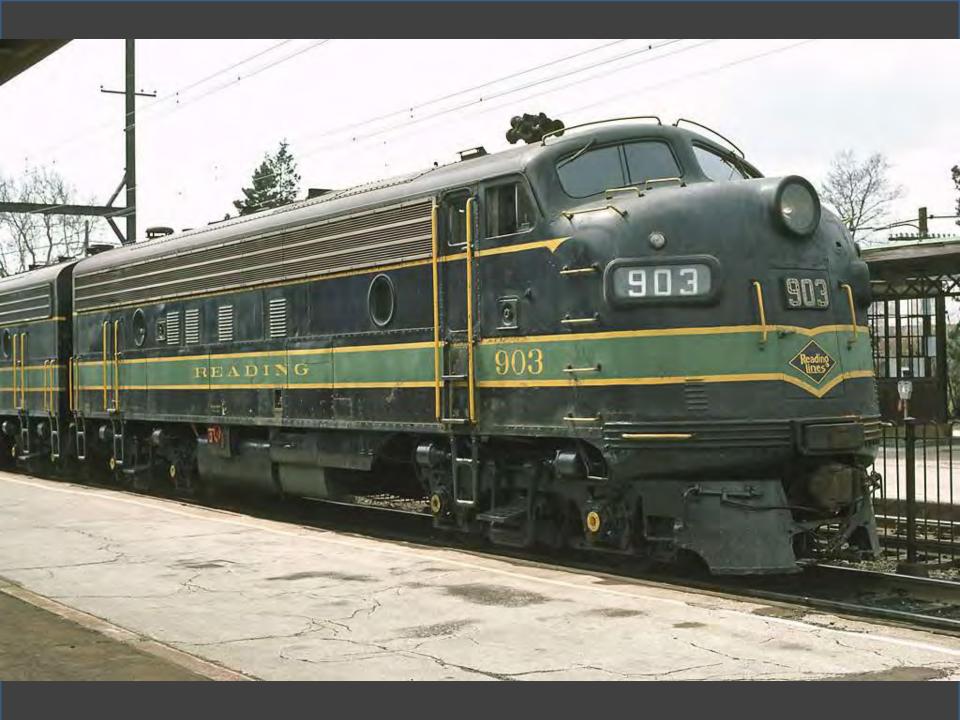

#### Westchester County, New York

1964-1978

## Northern Virginia/Washington, DC