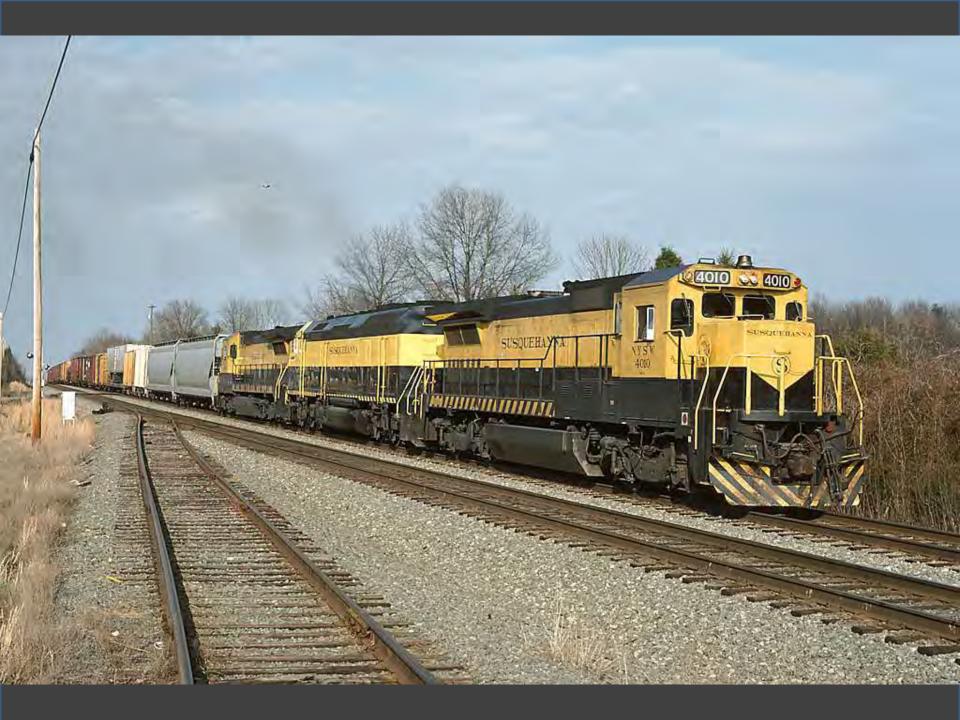

ne Slogans**

- "Model Railroading is Fun"
- "Enjoyment with Everlasting Challenge"

Both!



# Photos Near Home

Take a Ride Across QuebecChicago in the Early 1970s

#### Westchester County, New York

1964-1978













































































































































































































## Houston, Texas

## 1978-1981















































































































## Atlanta, Georgia

## 1981-1989













































































































































## Northern Virginia/Washington, DC

## 1989-2013





















































































































































































# Photos Near Home

Take a Ride Across Quebec

# Chicago in the Early 1970s



### OVERNIGHT COMFORT BETWEEN MONTREAL AND THE GASPE PENINSULA

### THE GASPÉ PENINSULA, UP CLOSE AND PERSONABLE!

The Gladeset\*s, so sumed to otherate the scenery along the Bale des Chaleurs, will become a cony home-away-frum-home whether you rravel economy chas or sheeping class. Which there departuies per week all year round, and a convenient stop in Chamy for traveliers to the Quirber City area, this overnight promety between Montrial and Gauget = a travel adventure with



HATLENE CAPE

all the charm and flavour of Quebec's Lower St. Lowerster