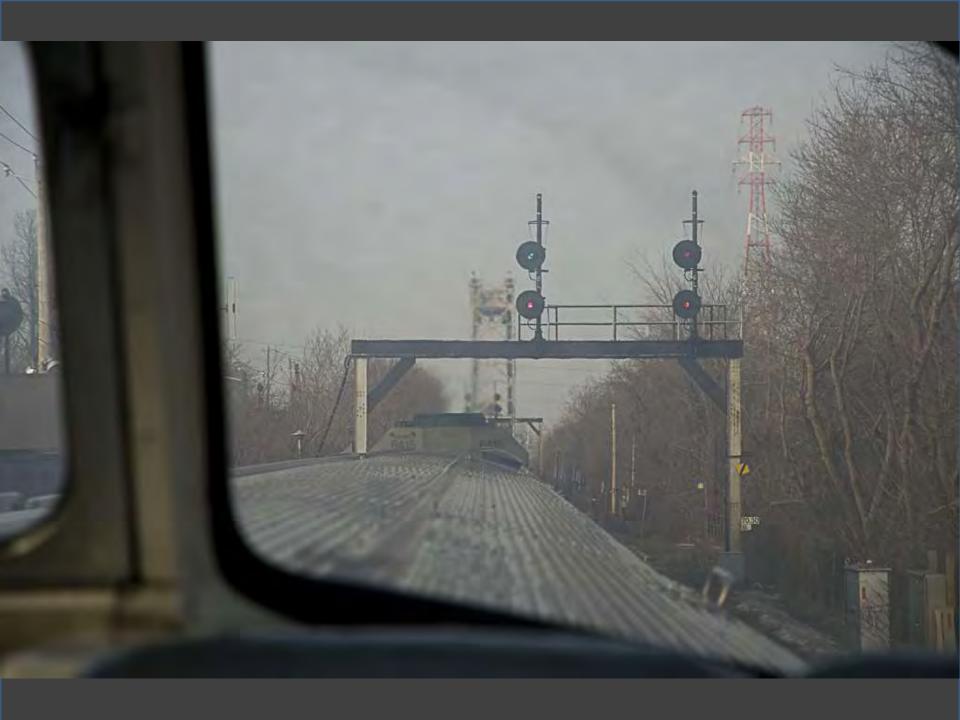

# Chicago in the Early 1970s

## Photos Near Home Take a Ride Across Quebec Chicago in the Early 1970s

CHI STATE

118年19月

00

And a state of the second seco

Ŧ

LINE STRA METERS

ILLINOIS CENTRAL